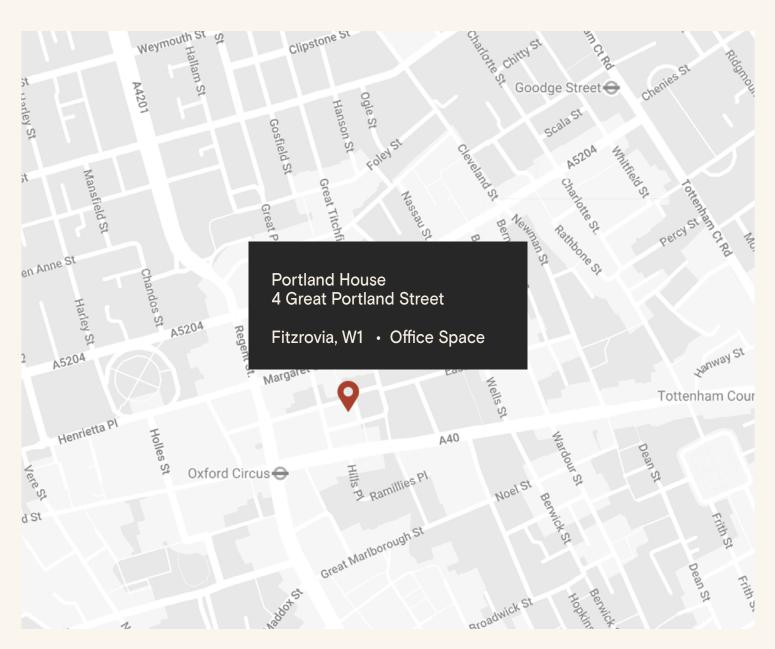

### The Location

Portland House sits in the heart of Fitzrovia, tucked away from the hustle and bustle of nearby Oxford Street and Regent Street. It is located on the east side of Great Portland Street close to its junction with Oxford Street, with its entrance via Market Place.

The area has excellent transport links including 8 underground tube lines spread across 8 stations, with Oxford Circus Station being just a 3-minute walk away, while Tottenham Court Road Station, featuring the Elizabeth Line, is also in close proximity.

# Connectivity

Oxford Circus 3 min walk **Bond Street** 8 min walk Tottenham Court Road 11 min walk Goodge Street 12 min walk **Great Portland Street** 14 min walk 17 min walk Regent's Park Warren Street 18 min walk 21 min walk **Euston Square** 