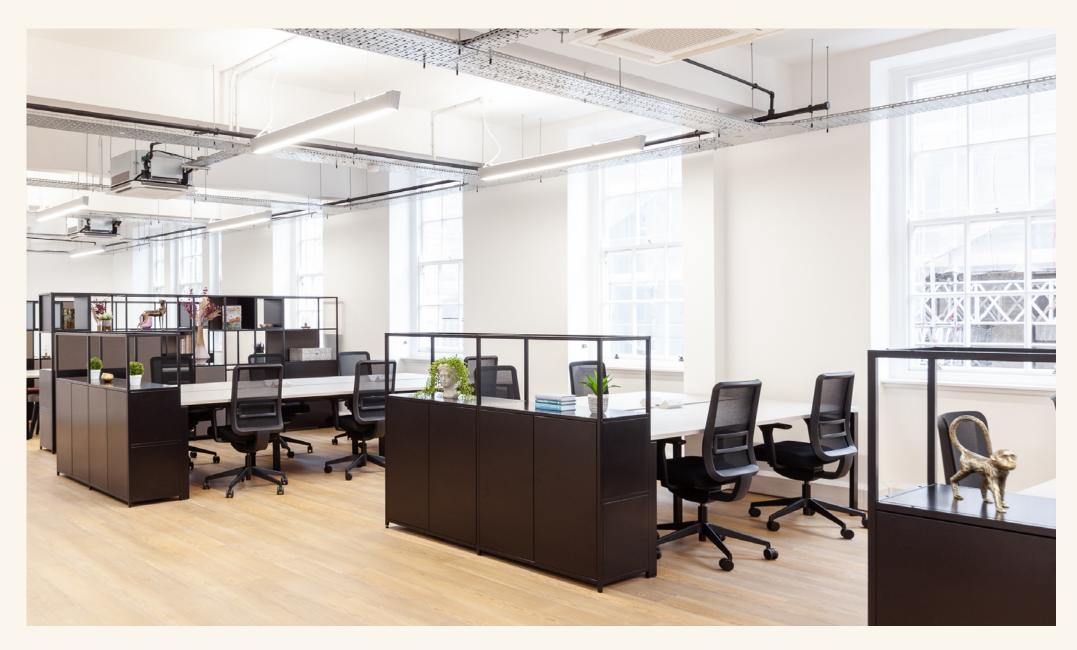

# Show Office Suite on the 3rd Floor

Once a fashion showroom, today Portland House hosts a dynamic mix of retail and office-based companies. The building comprises a collection of attractive open plan units, which have been recently refurbished to a Cat A and Cat A+ specification including air-conditioning and 100% Landlord renewable electricity.

Additionally, our meticulously designed furniture packages offer the perfect fusion of style and functionality, allowing you to tailor your workspace to suit your unique business needs.

The packages have been crafted to enhance versatility and productivity whilst the openplan floor design provides a high-quality work environment fostering collaboration and innovation, including breakout areas, fixed workspaces, a dedicated waiting and welcome area as well as collaborative & brainstorming zones. Glimpse into the proposed layout and furniture choice for your workspace. You can personalise your selected office floor's furniture by choosing the final finishes to align with your brand identity\*.

# Portland House, 4 Great Portland Street | Sixth Floor East

## **Features**

- · Open Plan Areas
- Excellent Natural Light
- · Air Conditioning
- · Wood Flooring
- Passenger Lift

- 24 Hour Access
- · Sash Windows
- Entry Phone
- Perimeter Trunking