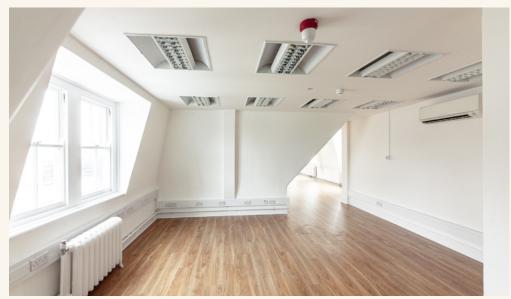

# Portland House, 4 Great Portland Street | Sixth Floor East

## **Features**

- · Open Plan Areas
- Excellent Natural Light
- · Air Conditioning
- · Wood Flooring
- Passenger Lift

- 24 Hour Access
- · Sash Windows
- Entry Phone
- Perimeter Trunking

#### Floor Area

1,070 SQ FT / 99.40 SQ M