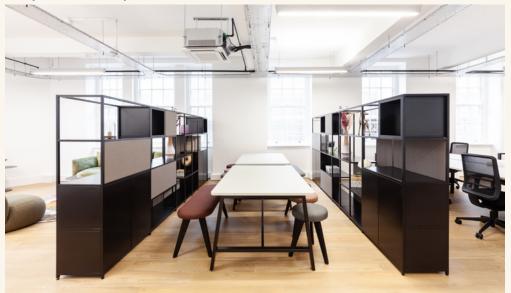

# Show Office Suite on the 3rd Floor

Once a fashion showroom, today Portland House hosts a dynamic mix of retail and office-based companies. The building comprises a collection of attractive open plan units, which have been recently refurbished to a Cat A and Cat A+ specification including air-conditioning and 100% Landlord renewable electricity.

Additionally, our meticulously designed furniture packages offer the perfect fusion of style and functionality, allowing you to tailor your workspace to suit your unique business needs.

The packages have been crafted to enhance versatility and productivity whilst the openplan floor design provides a high-quality work environment fostering collaboration and innovation, including breakout areas, fixed workspaces, a dedicated waiting and welcome area as well as collaborative & brainstorming zones. Glimpse into the proposed layout and furniture choice for your workspace. You can personalise your selected office floor's furniture by choosing the final finishes to align with your brand identity\*.