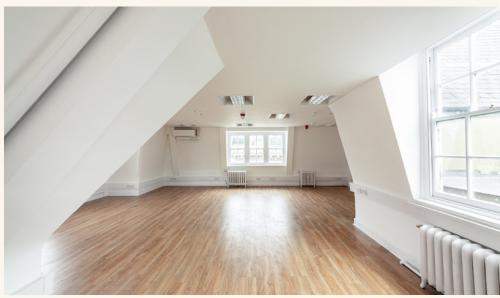

# Portland House, 4 Great Portland Street | Sixth Floor East

## **Features**

- · Open Plan Areas
- Excellent Natural Light
- · Air Conditioning
- · Wood Flooring
- Passenger Lift

- 24 Hour Access
- · Sash Windows
- Entry Phone
- Perimeter Trunking

#### Floor Area

1,070 SQ FT / 99.40 SQ M