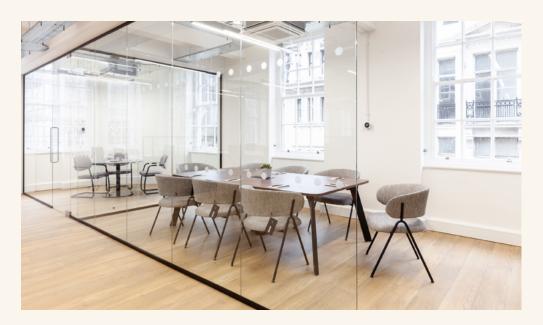

# Show Office Suite on the 3rd Floor

Once a fashion showroom, today Portland House hosts a dynamic mix of retail and office-based companies. The building comprises a collection of attractive open plan units, which have been recently refurbished to a Cat A and Cat A+ specification including air-conditioning and 100% Landlord renewable electricity.

Additionally, our meticulously designed furniture packages offer the perfect fusion of style and functionality, allowing you to tailor your workspace to suit your unique business needs.

The packages have been crafted to enhance versatility and productivity whilst the openplan floor design provides a high-quality work environment fostering collaboration and innovation, including breakout areas, fixed workspaces, a dedicated waiting and welcome area as well as collaborative & brainstorming zones. Glimpse into the proposed layout and furniture choice for your workspace. You can personalise your selected office floor's furniture by choosing the final finishes to align with your brand identity\*.