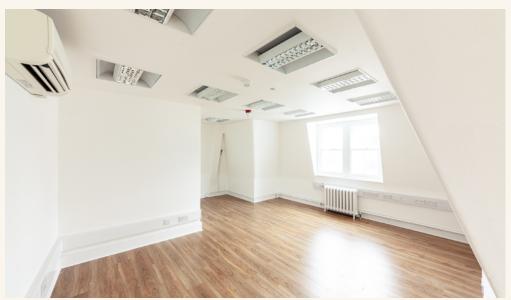

# Portland House, 4 Great Portland Street | Sixth Floor East

## **Features**

- · Open Plan Areas
- Excellent Natural Light
- · Air Conditioning
- · Wood Flooring
- Passenger Lift

- 24 Hour Access
- · Sash Windows
- Entry Phone
- Perimeter Trunking

#### Floor Area

1,070 SQ FT / 99.40 SQ M