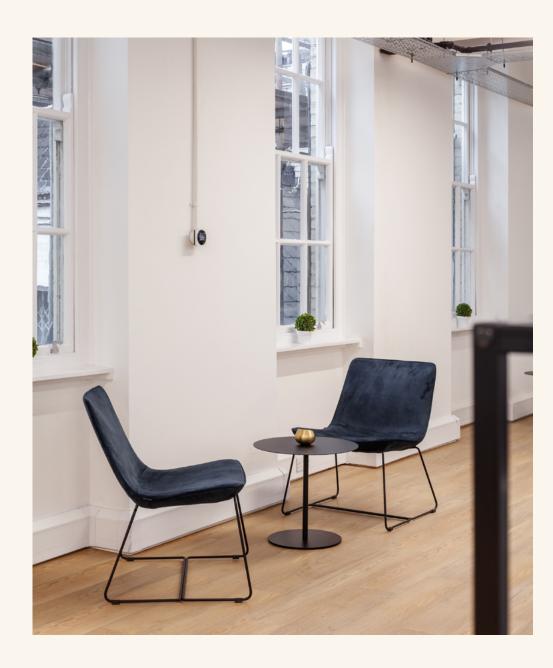

# Show Office Suite on the 3rd Floor

Once a fashion showroom, today Portland House hosts a dynamic mix of retail and office-based companies. The building comprises a collection of attractive open plan units, which have been recently refurbished to a Cat A and Cat A+ specification including air-conditioning and 100% Landlord renewable electricity.

Additionally, our meticulously designed furniture packages offer the perfect fusion of style and functionality, allowing you to tailor your workspace to suit your unique business needs.

The packages have been crafted to enhance versatility and productivity whilst the openplan floor design provides a high-quality work environment fostering collaboration and innovation, including breakout areas, fixed workspaces, a dedicated waiting and welcome area as well as collaborative & brainstorming zones. Glimpse into the proposed layout and furniture choice for your workspace. You can personalise your selected office floor's furniture by choosing the final finishes to align with your brand identity\*.