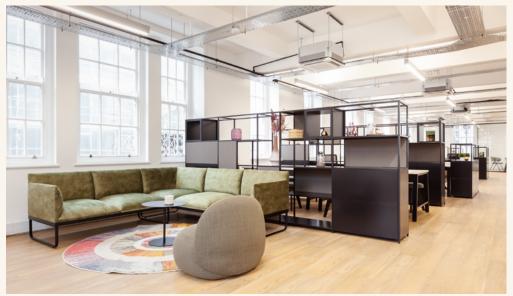

# Show Office Suite on the 3rd Floor

Once a fashion showroom, today Portland House hosts a dynamic mix of retail and office-based companies. The building comprises a collection of attractive open plan units, which have been recently refurbished to a Cat A and Cat A+ specification including air-conditioning and 100% Landlord renewable electricity.

Additionally, our meticulously designed furniture packages offer the perfect fusion of style and functionality, allowing you to tailor your workspace to suit your unique business needs.

The packages have been crafted to enhance versatility and productivity whilst the openplan floor design provides a high-quality work environment fostering collaboration and innovation, including breakout areas, fixed workspaces, a dedicated waiting and welcome area as well as collaborative & brainstorming zones. Glimpse into the proposed layout and furniture choice for your workspace. You can personalise your selected office floor's furniture by choosing the final finishes to align with your brand identity\*.