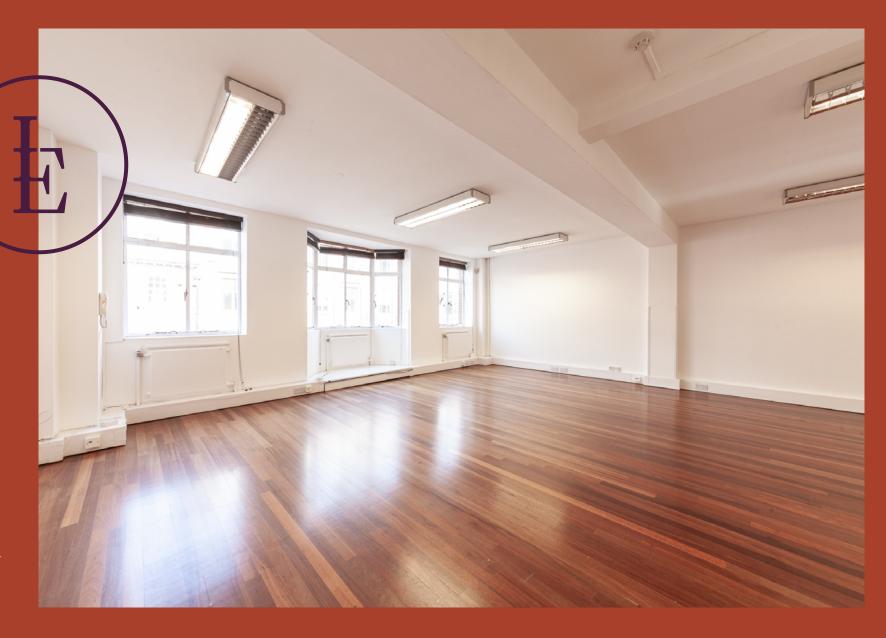

## **Features**

- · Open Plan
- One Meeting Room
- 24 Hour Access
- · Perimeter Trunking
- Excellent Natural Light
- Central Heating

- Passenger Lift
- Wood Flooring
- · Communal WC's and
  - Showers
- Own Kitchenette
- Sash Bay Windows

#### Floor Area

770 SQ FT / 71.53 SQ M