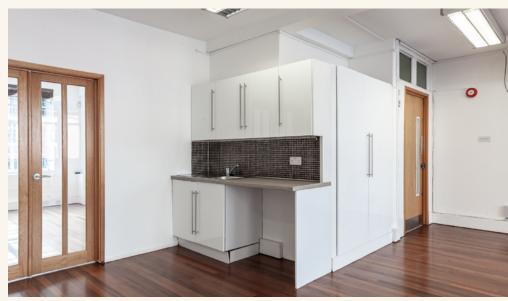

## **Features**

- · Open Plan
- One Meeting Room
- 24 Hour Access
- · Perimeter Trunking
- Excellent Natural Light
- Central Heating

- Passenger Lift
- Wood Flooring
- · Communal WC's and
  - Showers
- Own Kitchenette
- Sash Bay Windows