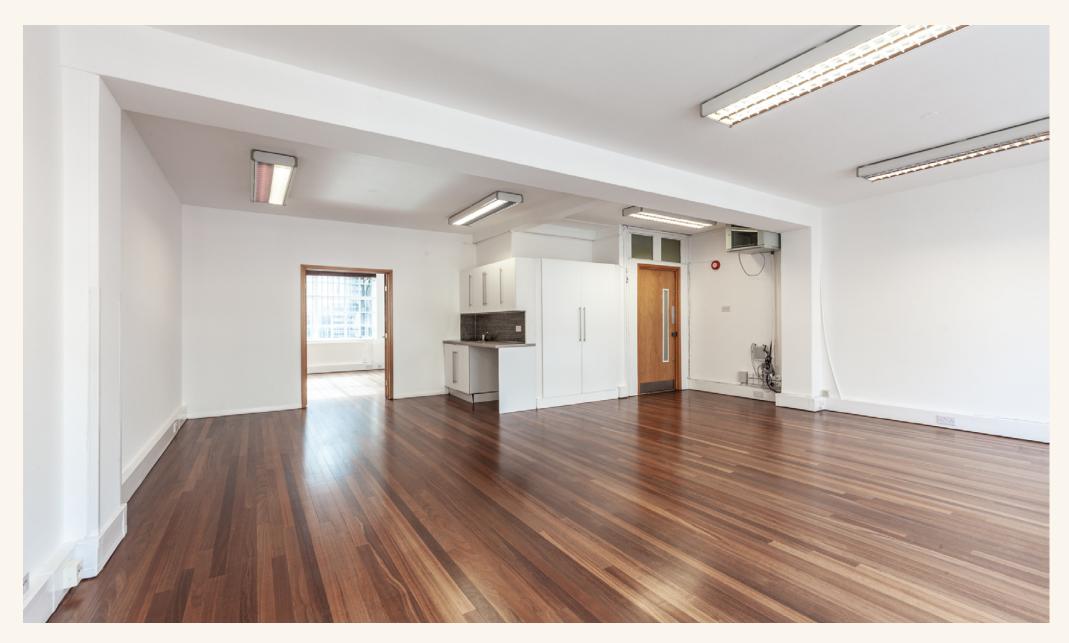

## **Features**

- · Open Plan
- One Meeting Room
- 24 Hour Access
- · Perimeter Trunking
- Excellent Natural Light
- Central Heating

- Passenger Lift
- Wood Flooring
- · Communal WC's and
  - Showers
- Own Kitchenette
- Sash Bay Windows