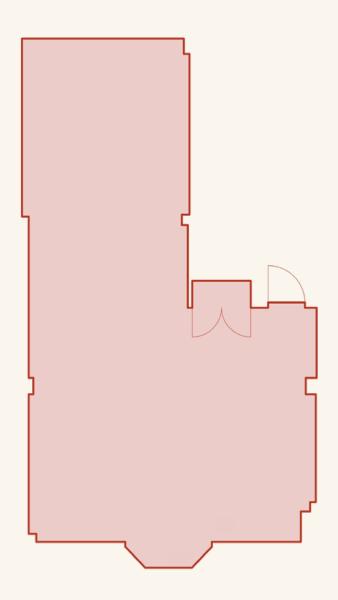

The Langham Estate

63-64 Margaret Street

THIRD FLOOR (EAST)
770 SQ FT | 71.53 SQ M
STYLISH OFFICE SUITE TO LET

# 63-64 Margaret Street | 3<sup>rd</sup> Floor East

#### Floor Area

770 SQ FT / 71.53 SQ M