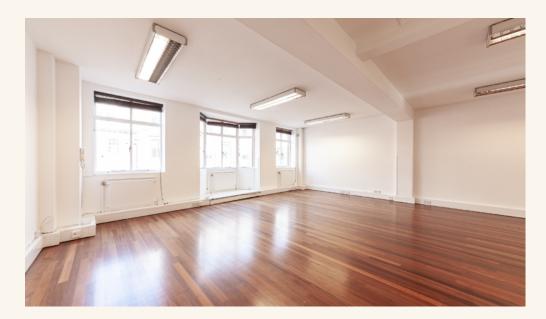

The Langham Estate

63-64 Margaret Street

THIRD FLOOR (EAST)
770 SQ FT | 71.53 SQ M
STYLISH OFFICE SUITE TO LET

# 63-64 Margaret Street | 3<sup>rd</sup> Floor East

## **Features**

- · Open Plan
- One Meeting Room
- 24 Hour Access
- · Perimeter Trunking
- Excellent Natural Light
- Central Heating

- Passenger Lift
- Wood Flooring
- · Communal WC's and
  - Showers
- Own Kitchenette
- Sash Bay Windows

#### Floor Area

770 SQ FT / 71.53 SQ M