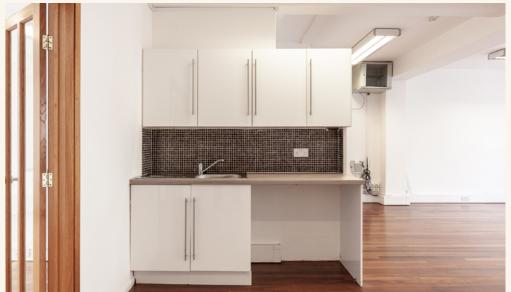

## **Features**

- · Open Plan
- One Meeting Room
- 24 Hour Access
- · Perimeter Trunking
- Excellent Natural Light
- Central Heating

- Passenger Lift
- Wood Flooring
- · Communal WC's and
  - Showers
- Own Kitchenette
- Sash Bay Windows