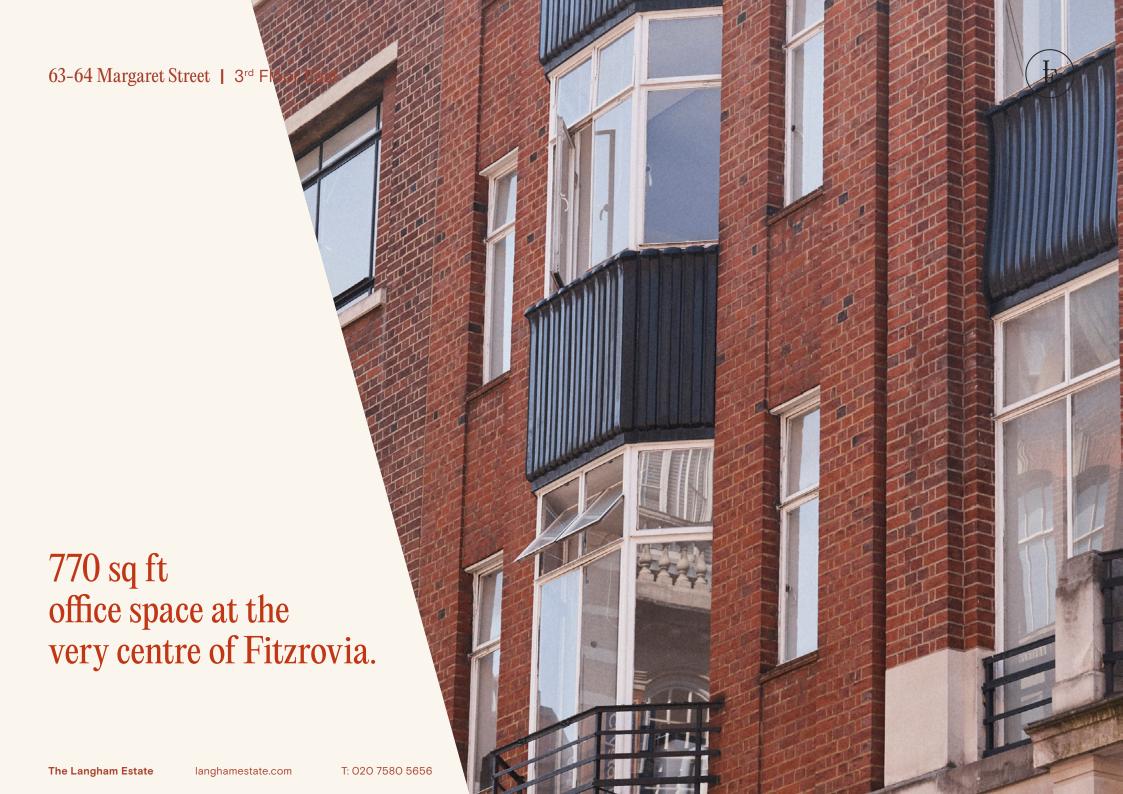

The Langham Estate

63-64 Margaret Street

THIRD FLOOR (EAST)
770 SQ FT | 71.53 SQ M
STYLISH OFFICE SUITE TO LET

#### Floor Area

770 SQ FT / 71.53 SQ M