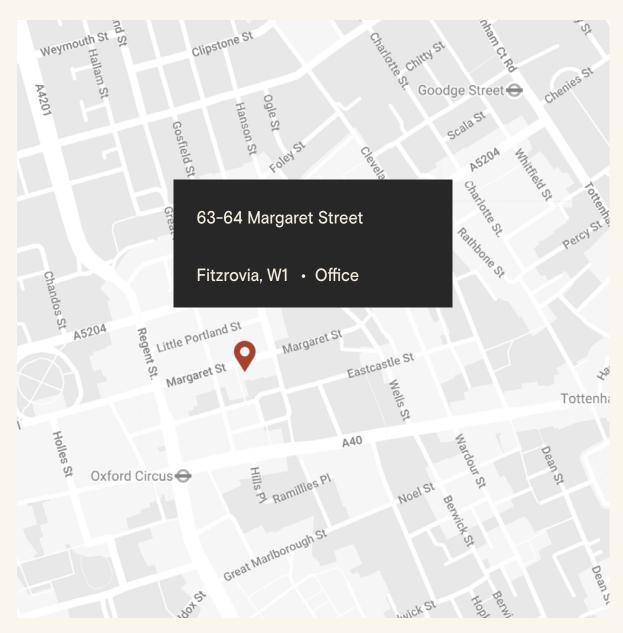

## The Location

Nestled between Marylebone and Fitzrovia, 47-50 Margaret Street is situated on the south side of Margaret Street, between Great Titchfield Street and Great Portland Street. Once at the fashionable epicentre of London's rag trade, this area now attracts a diverse mix of media, fashion, and gallery tenants. Architectural gems such as the Victorian Grade I listed All Saints Church stand as a testament to this road's rich heritage, while its modern-day popularity with creative media businesses adds a contemporary twist.

The building benefits from its central location, with iconic shopping destinations like Oxford Street and Bond Street, as well as green spaces such as Cavendish Square Gardens, all close by. Regent's Park is also a short walk away, providing a welcome slice of greenery amidst the city's bustle. This location also places the property in close proximity to the vibrant range of cafés and restaurants available in the Fitzrovia Quarter area.

Transport facilities and connectivity are excellent, with easy access to Oxford Circus Underground Station, ensuring easy travel across London. Additionally, Bond Street station, served by the Elizabeth Line, and Goodge Street station are within a short reach, providing seamless connectivity throughout the wider city and beyond.