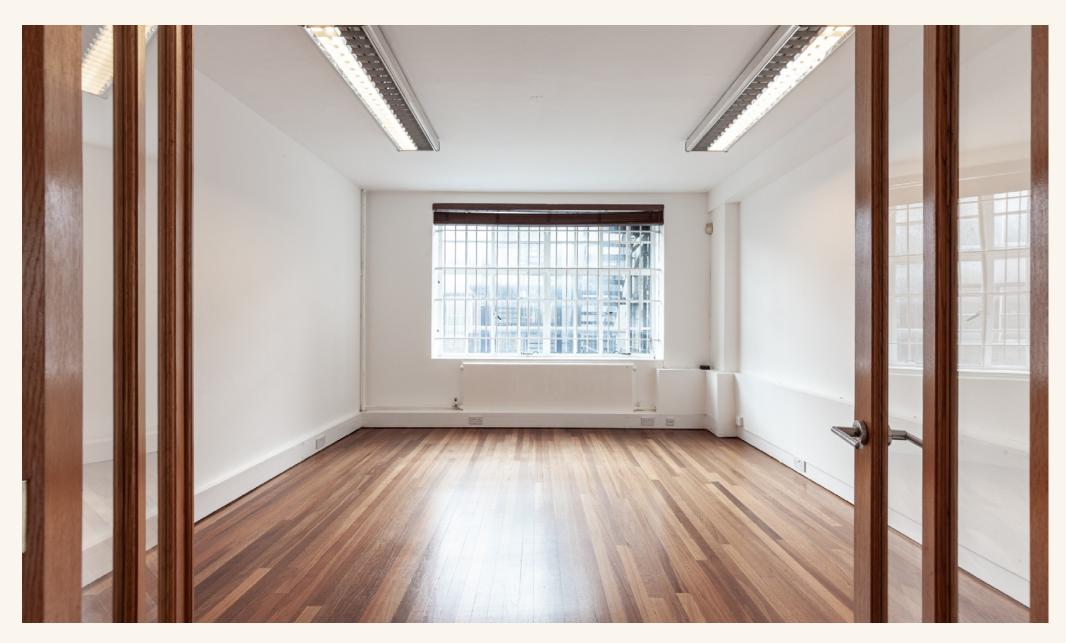

The Langham Estate

63-64 Margaret Street

THIRD FLOOR (EAST)
770 SQ FT | 71.53 SQ M
STYLISH OFFICE SUITE TO LET

# 63-64 Margaret Street | 3<sup>rd</sup> Floor East

## **Features**

- · Open Plan
- One Meeting Room
- 24 Hour Access
- · Perimeter Trunking
- Excellent Natural Light
- Central Heating

- Passenger Lift
- Wood Flooring
- · Communal WC's and
  - Showers
- Own Kitchenette
- Sash Bay Windows

#### Floor Area

770 SQ FT / 71.53 SQ M