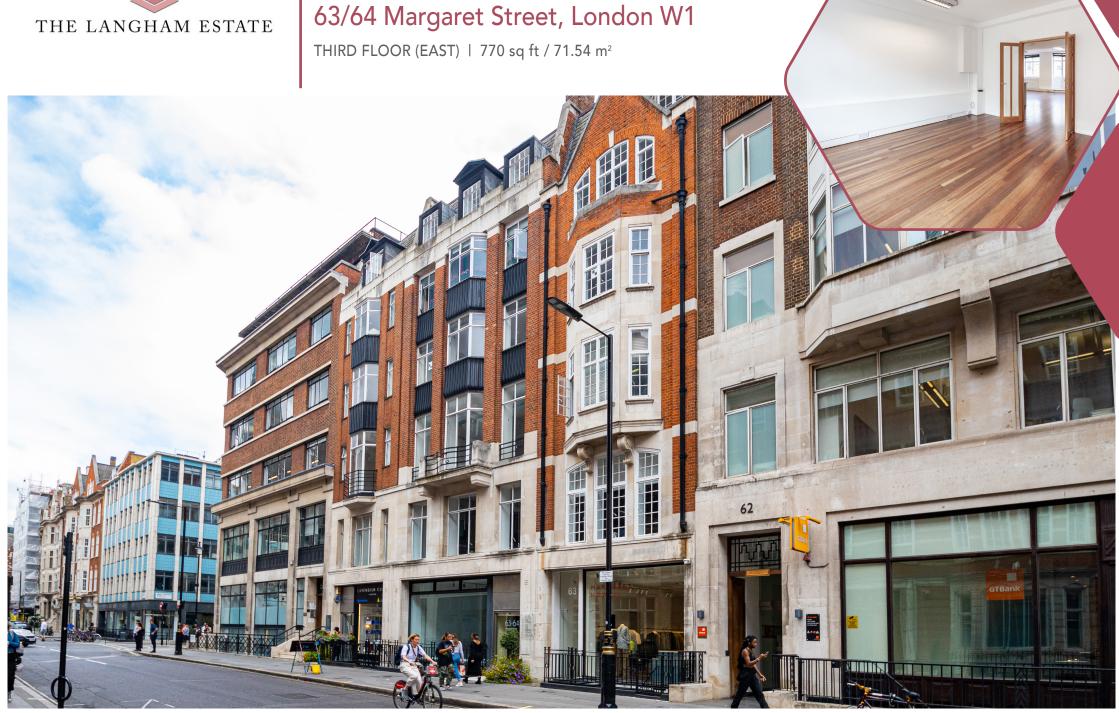

#### THIRD FLOOR (EAST)

Located on the south side of Margaret Street between Great Titchfield Street and Great Portland Street.

The property is within minutes of Regent Street, Oxford Circus Underground Station, the Elizabeth Line and numerous trendy cafés and restaurants that service this vibrant location.

Open Plan with Separate Meeting Room Excellent Natural Light Bay Sash Windows Central Heating Perimeter Trunking Kitchenette Communal WC's Passenger Lift 24 Hour Access

Also Available: 2nd Floor (West) 700 sq ft 3rd Floor (West) 630 sq ft