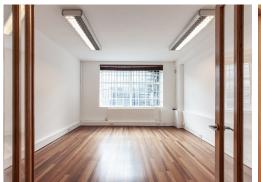

Open Plan with Separate Meeting Room Excellent Natural Light Bay Sash Windows Central Heating Perimeter Trunking Kitchenette Communal WC's Passenger Lift 24 Hour Access

Also Available: 2nd Floor (West) 700 sq ft 3rd Floor (West) 630 sq ft