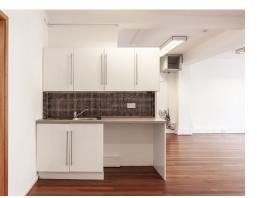

Open Plan with Separate Meeting Room Excellent Natural Light Bay Sash Windows Central Heating Perimeter Trunking Kitchenette Communal WC's Passenger Lift 24 Hour Access

Also Available: 2nd Floor (West) 700 sq ft 3rd Floor (West) 630 sq ft