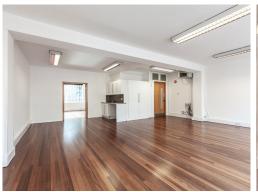

Open Plan with Separate Meeting Room Excellent Natural Light Bay Sash Windows Central Heating Perimeter Trunking Kitchenette Communal WC's Passenger Lift 24 Hour Access

Also Available: 2nd Floor (West) 700 sq ft 3rd Floor (West) 630 sq ft