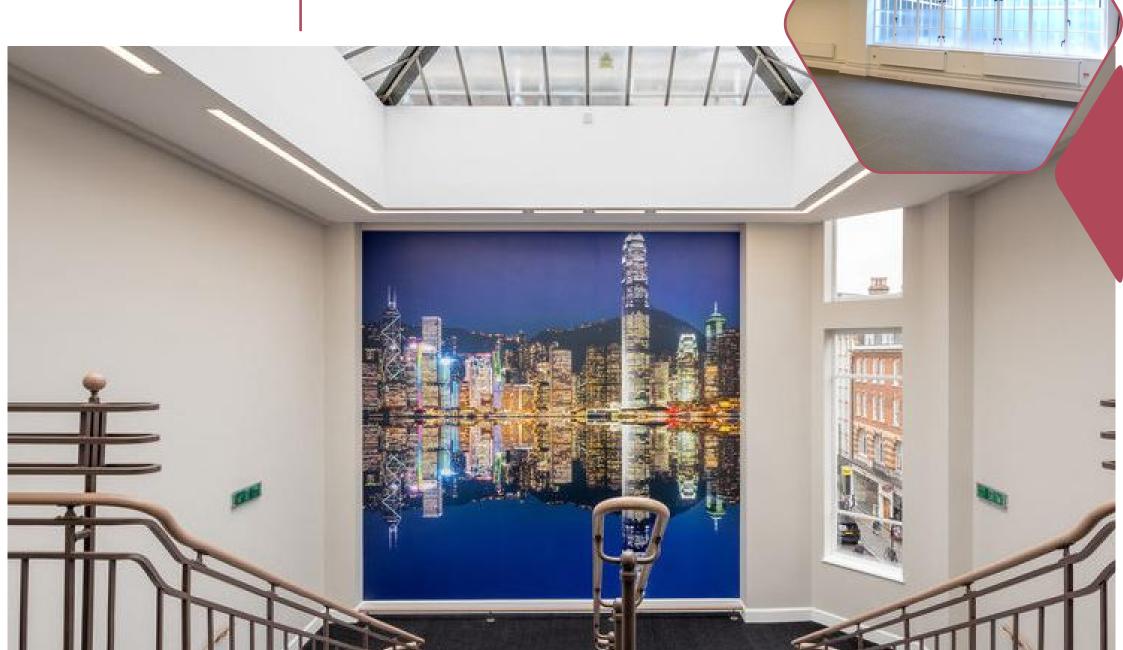

BRIGHT REDECORATED OFFICE 50 Eastcastle Street, London W1 PART 3RD FLOOR - SUITE 375 | 800 sq ft / 74.32 sq m

Situated in the heart of Noho, on the south side of Eastcastle Street at its junction with Winsley Street. Oxford Circus underground station and the numerous shopping facilities along Oxford Street are within a moment's walk.

Newly Decorated Open Plan Good Natural Light Excellent Ceiling Height Central Heating

24 Hour Manned Reception Passenger & Goods Lift **Oth** Perimeter Trunking 24 Hour Access Communal Kitchens, WCs & Shower Facilities