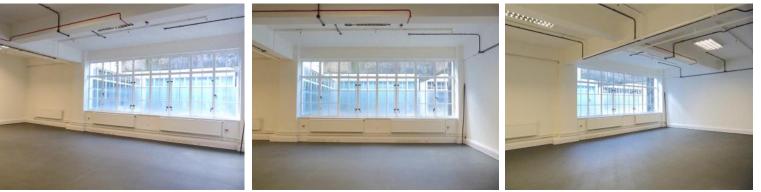

BRIGHT REDECORATED OFFICE 50 Eastcastle Street, London W1 PART 3RD FLOOR - SUITE 375 | 800 sq ft / 74.32 sq m

Situated in the heart of Noho, on the south side of Eastcastle Street at its junction with Winsley Street. Oxford Circus underground station and the numerous shopping facilities along Oxford Street are within a moment's walk.

Newly Decorated Open Plan Good Natural Light Excellent Ceiling Height Central Heating

24 Hour Manned Reception Passenger & Goods Lift **Oth** Perimeter Trunking 24 Hour Access Communal Kitchens, WCs & Shower Facilities