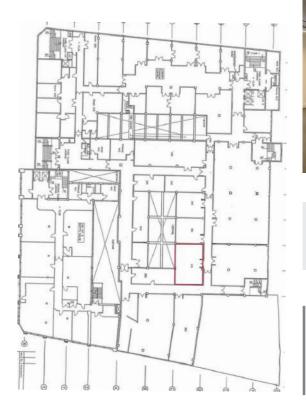

BRIGHT REDECORATED OFFICE 50 Eastcastle Street, London W1 PART 3RD FLOOR - SUITE 375 | 800 sq ft / 74.32 sq m

Situated in the heart of Noho, on the south side of Eastcastle Street at its junction with Winsley Street. Oxford Circus underground station and the numerous shopping facilities along Oxford Street are within a moment's walk.

Other Suites Available | 420 - 3,560 sq ft