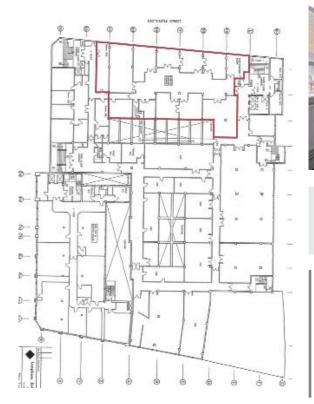

## 50 Eastcastle Street, London W1

PART THIRD FLOOR - SUITE 320 | 6,900 sq ft / 641 sq m

0

10 100

Situated in the heart of Noho, on the south side of Eastcastle Street at its junction with Winsley Street. Oxford Circus underground station and the numerous shopping facilities along Oxford Street are within a moment's walk.

Any property is offered subject to contract, availability, and confirmation of details. These particulars do not for part of any contract and, whilst believed to correct, parties are recommended to satisfy themselves as to the accuracy. The Lessors or Langham Estate Management Limited, or any person in their employment, cannot make or give any representation or warranty whatsoever in relation to this property. Unless otherwise stated, all prices and rentals quoted are exclusive of any Value Added Tax to which they may be subject. Floorplans are for illustrative purposes only and may not accurately reflect the property's current internal layout.