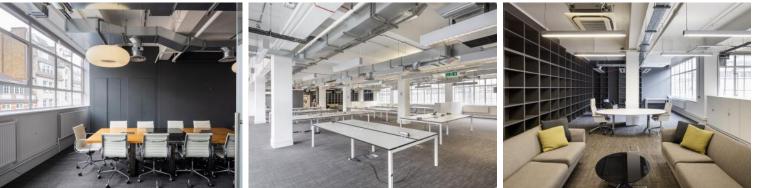

Open Plan with a Mix of Meeting Rooms & Private Offices Hot Desking Area Good Natural Light Fitted Private Kitchen Central Heating 24 Hour Manned Reception Passenger & Goods Lift Feature Lighting 24 Hour Access Carpeted Excellent Ceiling Height Communal Kitchens, WCs & Shower Facilities in the Building