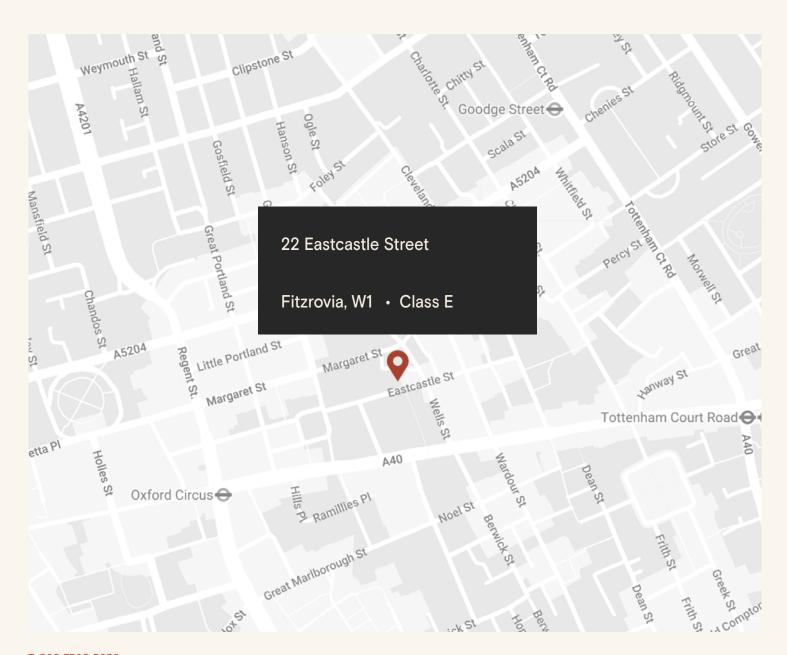

## The Location

The building is located on the north side of Eastcastle Street between Great Titchfield Street and Wells Street, in the heart of vibrant Fitzrovia.

Eastcastle Street runs directly parallel the international retail thoroughfare of Oxford Street and it is a short distance away from Cavendish Square and Soho Square Gardens. The area has excellent transport links including 8 underground tube lines spread across 8 stations, as well as the Elizabeth Line.

## **Connectivity**

Oxford Circus 5 min walk Tottenham Court Road 9 min walk Goodge Street 10 min walk **Bond Street** 12 min walk **Great Portland Street** 14 min walk Warren Street 16 min walk Regent's Park 18 min walk 19 min walk **Euston Square** 