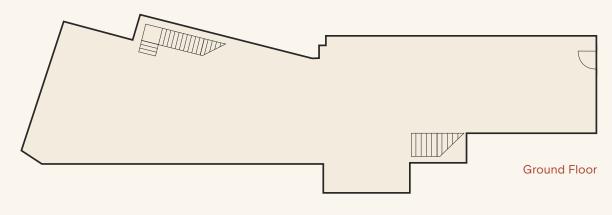

## Floor Area

Ground Floor Basement 1,030 SQ FT / 95.69 SQ M 1,230 SQ FT / 114.27 SQ M