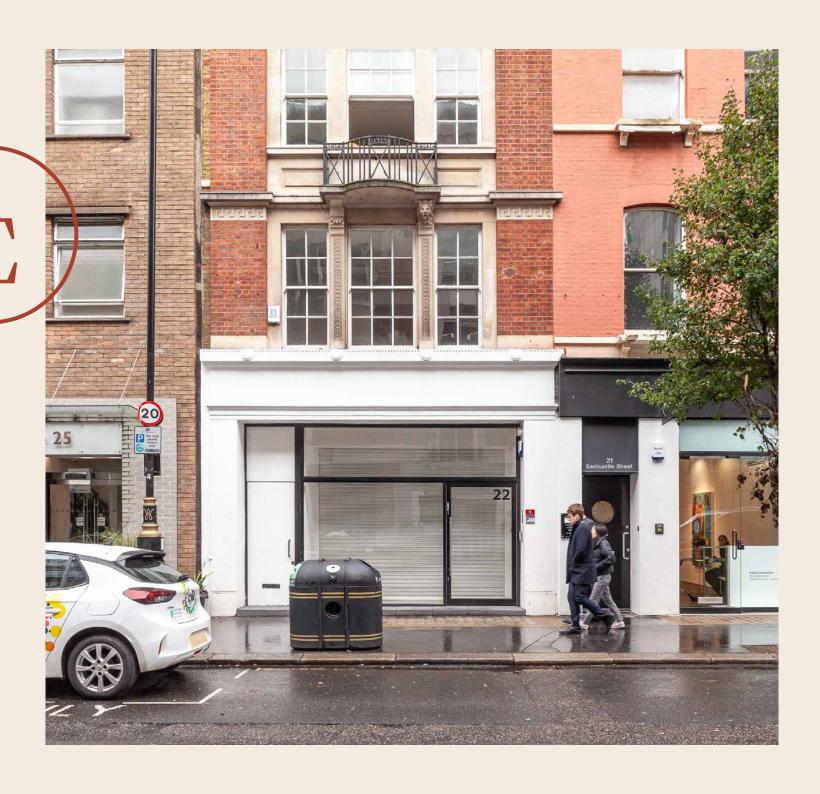

The Langham Estate

22 Eastcastle Street

GROUND FLOOR & BASEMENT 2,260 SQ FT | 209.96 SQ M CLASS E OPPORTUNITY WITH WINDOW FRONTAGE

langhamestate.com 020 7580 5656

## 22 Eastcastle Street Ground floor & Basement | Class E

## **Features**

- Full Glass Window Frontage
- Good Footfall
- Street Entrance
- Self Contained
- Good Ceiling Height
- 24 Hour Access

- Feature Lighting
- Own WC's X2
- Kitchenette
- Internal Staircase
- · Storage Space
- Security Grill
- Excellent Transport