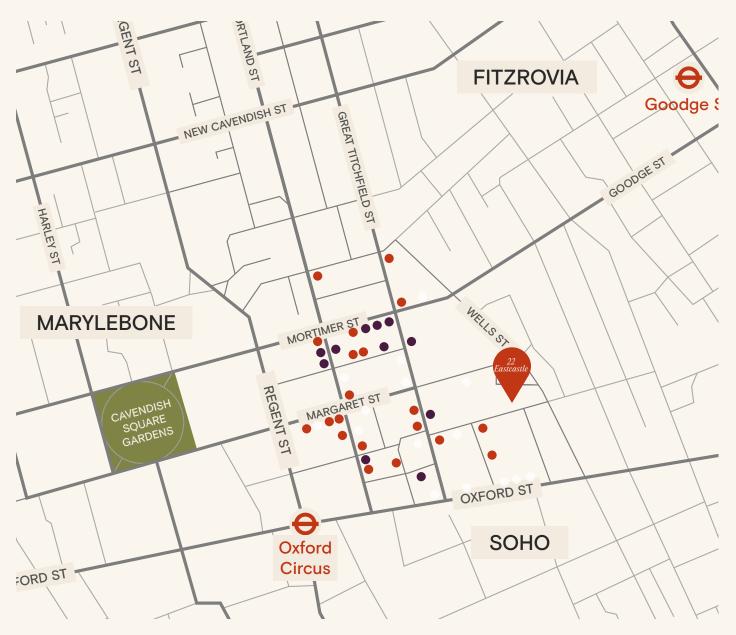

## The Location

The building is located on the north side of Eastcastle Street between Great Titchfield Street and Wells Street, in the heart of vibrant Fitzrovia.

Eastcastle Street runs directly parallel the international retail thoroughfare of Oxford Street and it is a short distance away from Cavendish Square and Soho Square Gardens. The area has excellent transport links including 8 underground tube lines spread across 8 stations, as well as the Elizabeth Line.

## **Connectivity**

Oxford Circus 5 min walk Tottenham Court Road 9 min walk Goodge Street 10 min walk **Bond Street** 12 min walk **Great Portland Street** 14 min walk Warren Street 16 min walk Regent's Park 18 min walk 19 min walk **Euston Square** 