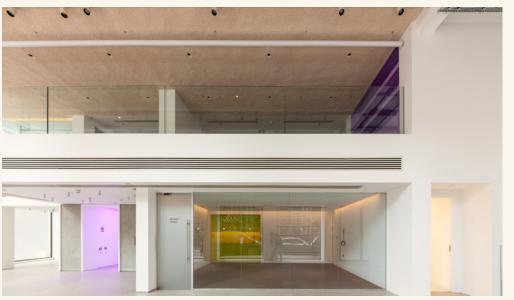

# 6-10 Great Portland Street Ground floor & basement | Class E

### **Features**

- · Air Conditioning
- Street Entrance
- Open Plan & Partitioned Offices
- · Double Height Ceiling
- Security Grills
- · Kitchen Area

- Additional Mezzanine
- WC's and Showers
- · Return Window Frontage
- Alarmed
- Two Internal Staircases
- Feature Lighting

Basement

T: 020 7580 5656

Ground Floor | Mezzanine

### Floor Area

 Mezzanine
 1,010 SQ FT / 93.83 SQ M

 Ground Floor
 2,120 SQ FT / 196.95 SQ M

 Basement
 2,220 SQ FT / 206.24 SQ M

The Langham Estate langhamestate.com