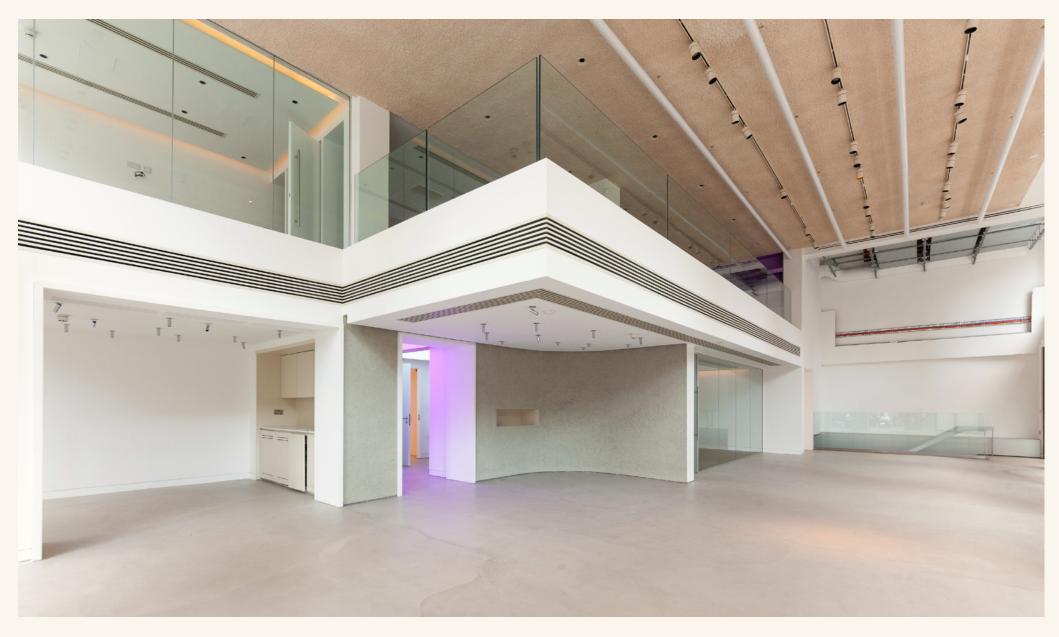

# 6-10 Great Portland Street Ground floor & basement | Class E

### **Features**

- · Air Conditioning
- Street Entrance
- Open Plan & Partitioned Offices
- · Double Height Ceiling
- Security Grills
- · Kitchen Area

- Additional Mezzanine
- WC's and Showers
- · Return Window Frontage
- Alarmed
- Two Internal Staircases
- Feature Lighting

Basement

T: 020 7580 5656

Ground Floor | Mezzanine

### Floor Area

 Mezzanine
 1,010 SQ FT / 93.83 SQ M

 Ground Floor
 2,120 SQ FT / 196.95 SQ M

 Basement
 2,220 SQ FT / 206.24 SQ M

The Langham Estate langhamestate.com