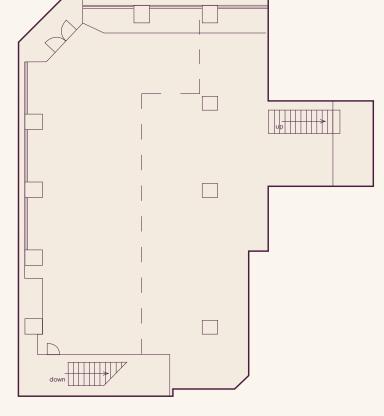

# 6-10 Great Portland Street Ground floor & basement | Class E

### **Features**

- · Air Conditioning
- Street Entrance
- Open Plan & Partitioned Offices
- · Double Height Ceiling
- Security Grills
- · Kitchen Area

- Additional Mezzanine
- WC's and Showers
- · Return Window Frontage
- Alarmed
- Two Internal Staircases
- Feature Lighting

Basement

T: 020 7580 5656

Ground Floor | Mezzanine

### Floor Area

 Mezzanine
 1,010 SQ FT / 93.83 SQ M

 Ground Floor
 2,120 SQ FT / 196.95 SQ M

 Basement
 2,220 SQ FT / 206.24 SQ M

The Langham Estate langhamestate.com