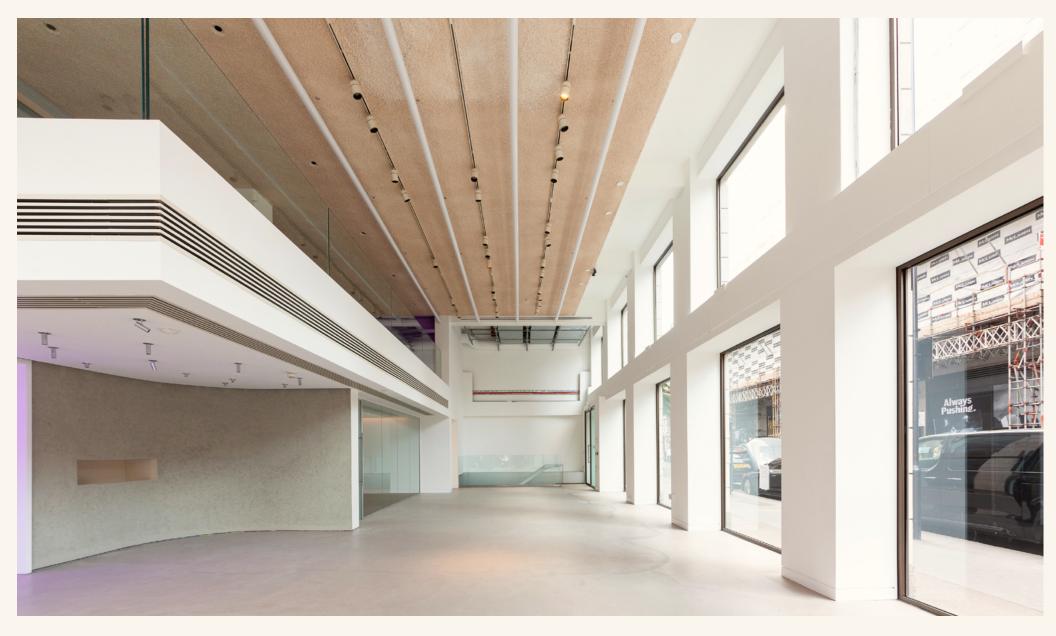

### **Features**

- · Air Conditioning
- Street Entrance
- Open Plan & Partitioned Offices
- · Double Height Ceiling
- Security Grills
- · Kitchen Area

- Additional Mezzanine
- WC's and Showers
- · Return Window Frontage
- Alarmed
- Two Internal Staircases
- Feature Lighting

Basement

T: 020 7580 5656

Ground Floor | Mezzanine