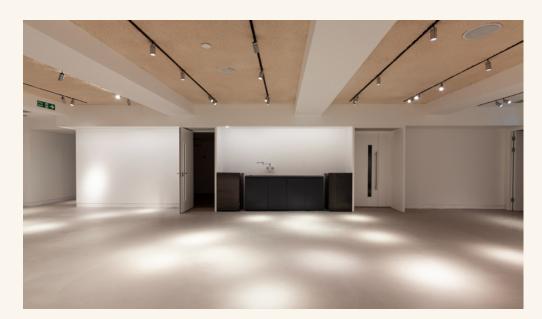

# 6-10 Great Portland Street Ground floor & basement | Class E

### **Features**

- · Air Conditioning
- Street Entrance
- Open Plan & Partitioned Offices
- · Double Height Ceiling
- Security Grills
- · Kitchen Area

- Additional Mezzanine
- WC's and Showers
- · Return Window Frontage
- Alarmed
- Two Internal Staircases
- Feature Lighting

Basement

T: 020 7580 5656

Ground Floor | Mezzanine