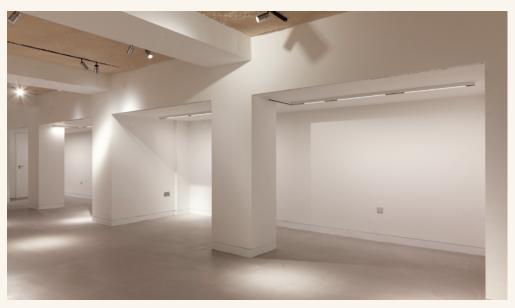

# 6-10 Great Portland Street Ground floor & basement | Class E

### **Features**

- · Air Conditioning
- Street Entrance
- Open Plan & Partitioned Offices
- · Double Height Ceiling
- Security Grills
- · Kitchen Area

- Additional Mezzanine
- WC's and Showers
- · Return Window Frontage
- Alarmed
- Two Internal Staircases
- Feature Lighting

Basement

T: 020 7580 5656

Ground Floor | Mezzanine