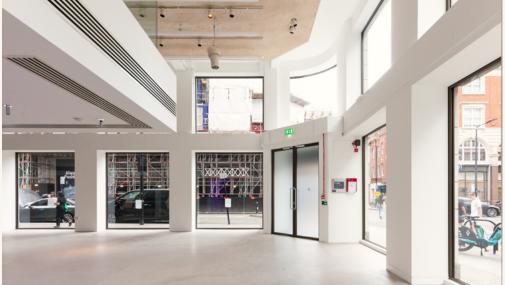

# 6-10 Great Portland Street Ground floor & basement | Class E

### **Features**

- · Air Conditioning
- Street Entrance
- Open Plan & Partitioned Offices
- · Double Height Ceiling
- Security Grills
- · Kitchen Area

- Additional Mezzanine
- WC's and Showers
- · Return Window Frontage
- Alarmed
- Two Internal Staircases
- Feature Lighting

Basement

T: 020 7580 5656

Ground Floor | Mezzanine

### Floor Area

 Mezzanine
 1,010 SQ FT / 93.83 SQ M

 Ground Floor
 2,120 SQ FT / 196.95 SQ M

 Basement
 2,220 SQ FT / 206.24 SQ M

The Langham Estate langhamestate.com