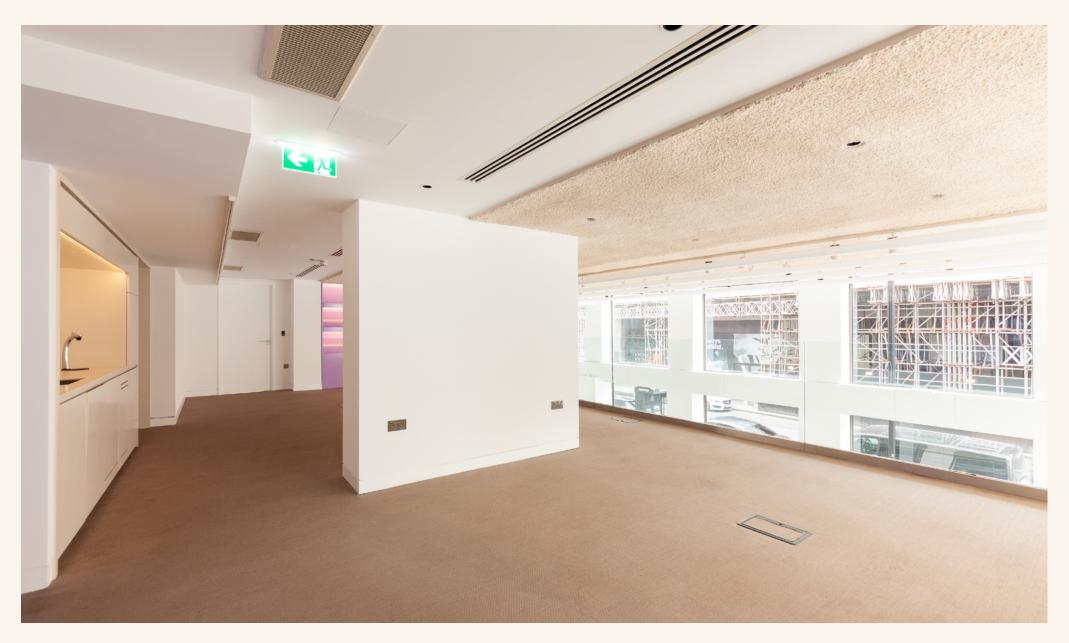

# 6-10 Great Portland Street Ground floor & basement | Class E

### **Features**

- · Air Conditioning
- Street Entrance
- Open Plan & Partitioned Offices
- · Double Height Ceiling
- Security Grills
- · Kitchen Area

- Additional Mezzanine
- WC's and Showers
- · Return Window Frontage
- Alarmed
- Two Internal Staircases
- Feature Lighting

### Floor Area

 Mezzanine
 1,010 SQ FT / 93.83 SQ M

 Ground Floor
 2,120 SQ FT / 196.95 SQ M

 Basement
 2,220 SQ FT / 206.24 SQ M

The Langham Estate langhamestate.com