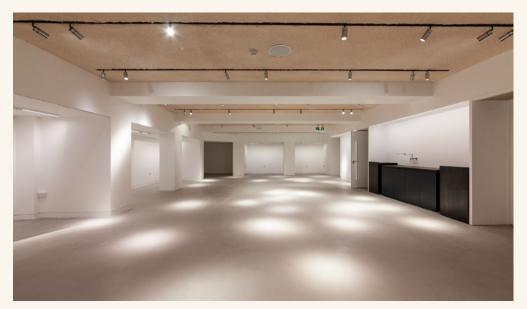

# 6-10 Great Portland Street Ground floor & basement | Class E

### **Features**

- · Air Conditioning
- Street Entrance
- Open Plan & Partitioned Offices
- · Double Height Ceiling
- Security Grills
- · Kitchen Area

- Additional Mezzanine
- WC's and Showers
- · Return Window Frontage
- Alarmed
- Two Internal Staircases
- Feature Lighting

### Floor Area

 Mezzanine
 1,010 SQ FT / 93.83 SQ M

 Ground Floor
 2,120 SQ FT / 196.95 SQ M

 Basement
 2,220 SQ FT / 206.24 SQ M

The Langham Estate langhamestate.com