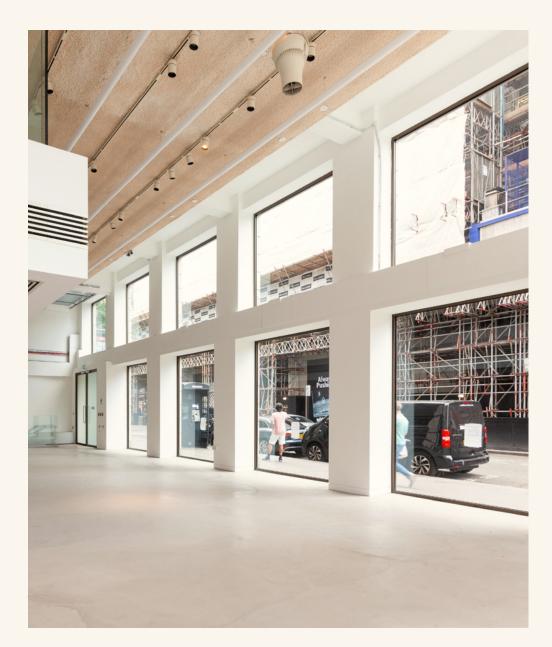

# 6-10 Great Portland Street Ground floor & basement | Class E

### **Features**

- · Air Conditioning
- Street Entrance
- Open Plan & Partitioned Offices
- · Double Height Ceiling
- Security Grills
- · Kitchen Area

- Additional Mezzanine
- WC's and Showers
- · Return Window Frontage
- Alarmed
- Two Internal Staircases
- Feature Lighting

Basement

T: 020 7580 5656

Ground Floor | Mezzanine

### Floor Area

 Mezzanine
 1,010 SQ FT / 93.83 SQ M

 Ground Floor
 2,120 SQ FT / 196.95 SQ M

 Basement
 2,220 SQ FT / 206.24 SQ M

The Langham Estate langhamestate.com