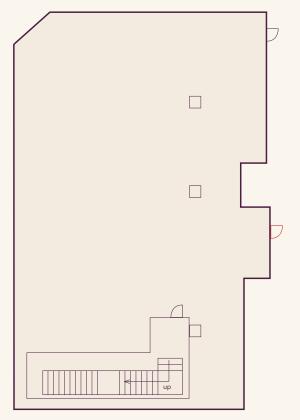

# 6-10 Great Portland Street Ground floor & basement | Class E

### **Features**

- · Air Conditioning
- Street Entrance
- Open Plan & Partitioned Offices
- · Double Height Ceiling
- Security Grills
- · Kitchen Area

- Additional Mezzanine
- WC's and Showers
- · Return Window Frontage
- Alarmed
- Two Internal Staircases
- Feature Lighting

Basement

T: 020 7580 5656

Ground Floor | Mezzanine

### Floor Area

 Mezzanine
 1,010 SQ FT / 93.83 SQ M

 Ground Floor
 2,120 SQ FT / 196.95 SQ M

 Basement
 2,220 SQ FT / 206.24 SQ M

The Langham Estate langhamestate.com