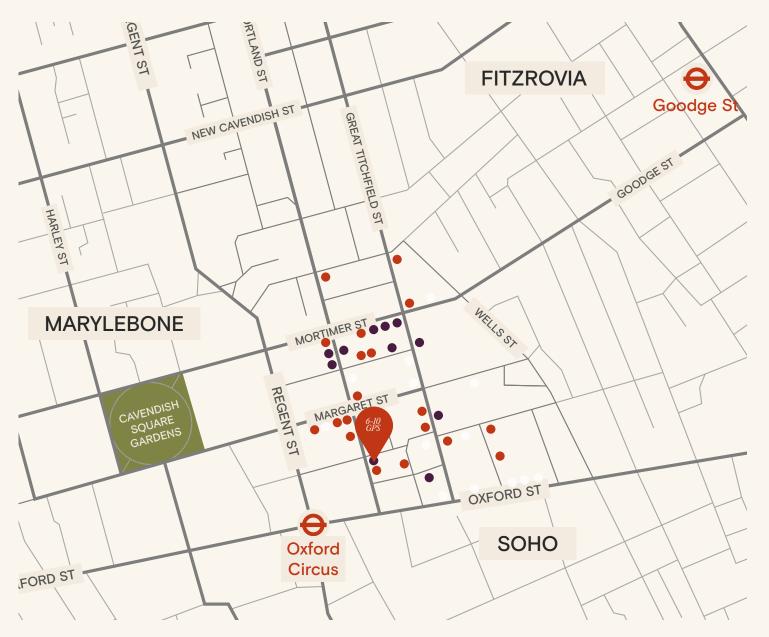

### The Location

The building sits in the heart of Fitzrovia, tucked away from the hustle and bustle of nearby Oxford Street and Regent Street. It is located on the east side of Great Portland Street close to its junction with Oxford Street.

The area has excellent transport links including 8 underground tube lines spread across 8 stations, with Oxford Circus Station being just a 3-minute walk away, while Tottenham Court Road Station, featuring the Elizabeth Line, is also in close proximity.

# **Connectivity**

Oxford Circus 2 min walk **Bond Street** 9 min walk **Tottenham Court Road** 11 min walk 12 min walk Goodge Street **Great Portland Street** 13 min walk Regent's Park 16 min walk Warren Street 18 min walk 20 min walk **Euston Square** 