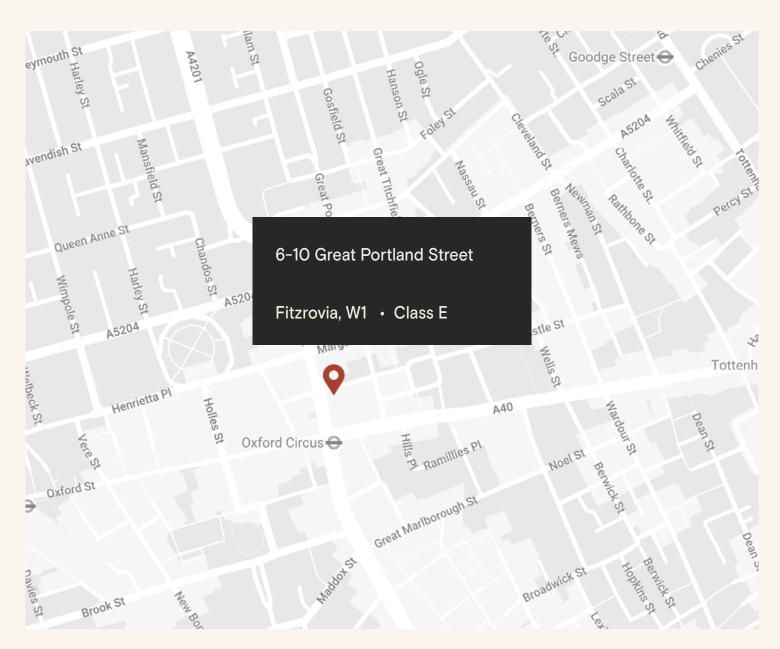

### The Location

The building sits in the heart of Fitzrovia, tucked away from the hustle and bustle of nearby Oxford Street and Regent Street. It is located on the east side of Great Portland Street close to its junction with Oxford Street.

The area has excellent transport links including 8 underground tube lines spread across 8 stations, with Oxford Circus Station being just a 3-minute walk away, while Tottenham Court Road Station, featuring the Elizabeth Line, is also in close proximity.