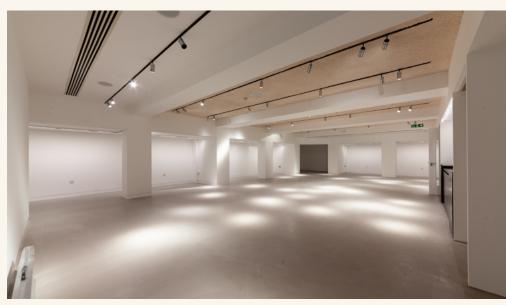

# 6-10 Great Portland Street Ground floor & basement | Class E

### **Features**

- · Air Conditioning
- Street Entrance
- Open Plan & Partitioned Offices
- · Double Height Ceiling
- Security Grills
- · Kitchen Area

- Additional Mezzanine
- WC's and Showers
- · Return Window Frontage
- Alarmed
- Two Internal Staircases
- Feature Lighting

### Floor Area

 Mezzanine
 1,010 SQ FT / 93.83 SQ M

 Ground Floor
 2,120 SQ FT / 196.95 SQ M

 Basement
 2,220 SQ FT / 206.24 SQ M

The Langham Estate langhamestate.com