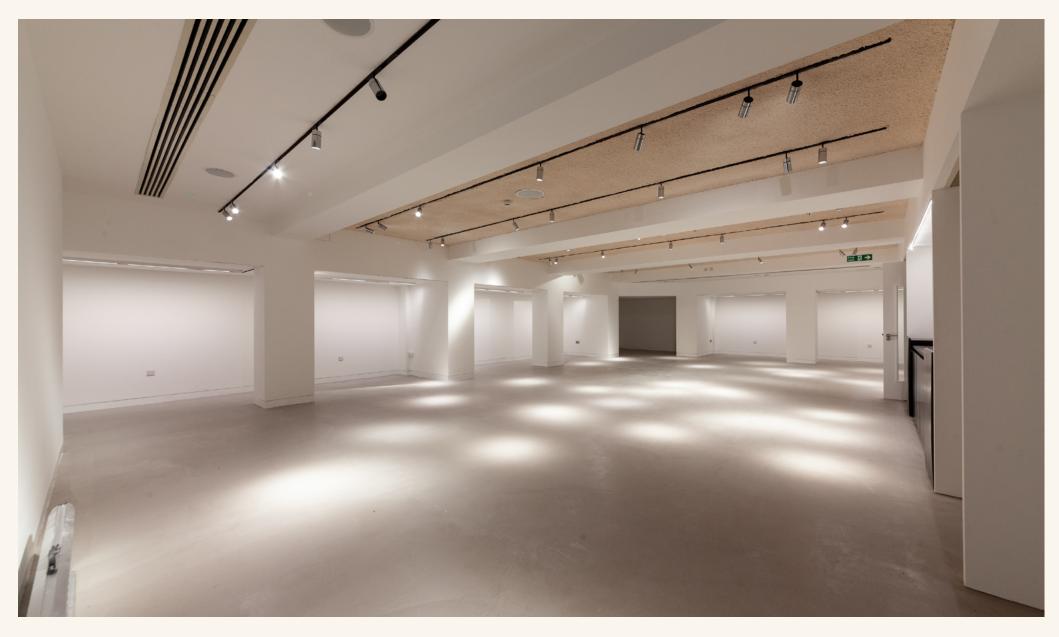

# 6-10 Great Portland Street Ground floor & basement | Class E

### **Features**

- · Air Conditioning
- Street Entrance
- Open Plan & Partitioned Offices
- · Double Height Ceiling
- Security Grills
- · Kitchen Area

- Additional Mezzanine
- WC's and Showers
- · Return Window Frontage
- Alarmed
- Two Internal Staircases
- Feature Lighting

### Floor Area

 Mezzanine
 1,010 SQ FT / 93.83 SQ M

 Ground Floor
 2,120 SQ FT / 196.95 SQ M

 Basement
 2,220 SQ FT / 206.24 SQ M

The Langham Estate langhamestate.com