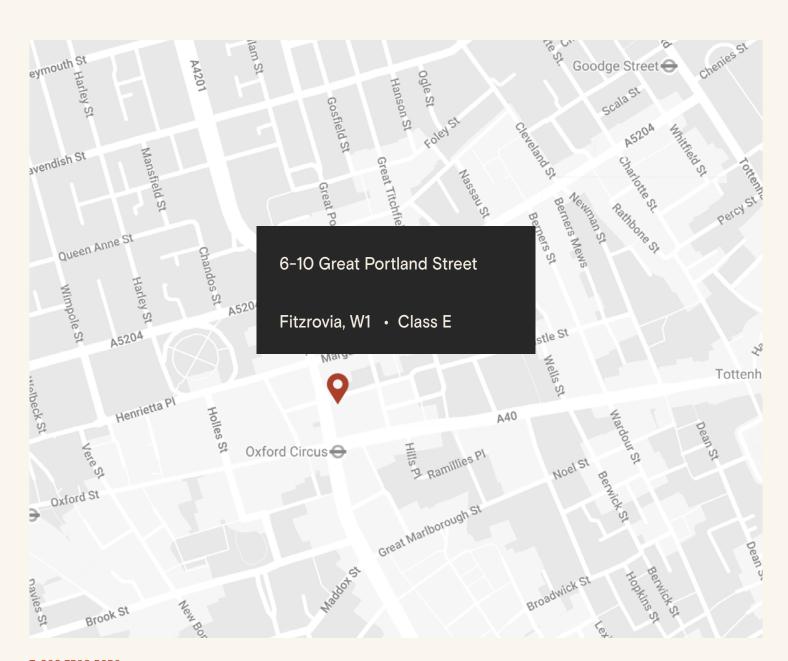

### The Location

The building sits in the heart of Fitzrovia, tucked away from the hustle and bustle of nearby Oxford Street and Regent Street. It is located on the east side of Great Portland Street close to its junction with Oxford Street.

The area has excellent transport links including 8 underground tube lines spread across 8 stations, with Oxford Circus Station being just a 3-minute walk away, while Tottenham Court Road Station, featuring the Elizabeth Line, is also in close proximity.

Nearby occupiers include 28-50 Wine Workshop & Kitchen, All Saints, Carmel, Honest Burgers, Ole & Steen, Reiss and Barclays Bank to name but a few.