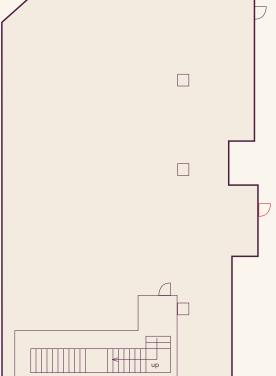

## **Features**

- · Air Conditioning
- Street Entrance
- · Open Plan & Partitioned Offices
- · Double Height Ceiling
- Security Grills
- · Kitchen Area

- Additional Mezzanine
- WC's and Showers
- Return Window Frontage
- Alarmed
- Two Internal Staircases
- Feature Lighting

**Basement** 

Ground Floor | Mezzanine

### Floor Area

Mezzanine 1,010 SQ FT / 93.83 SQ M **Ground Floor** 2,120 SQ FT / 196.95 SQ M 2,220 SQ FT / 206.24 SQ M Basement

The Langham Estate

langhamestate.com

T: 020 7580 5656