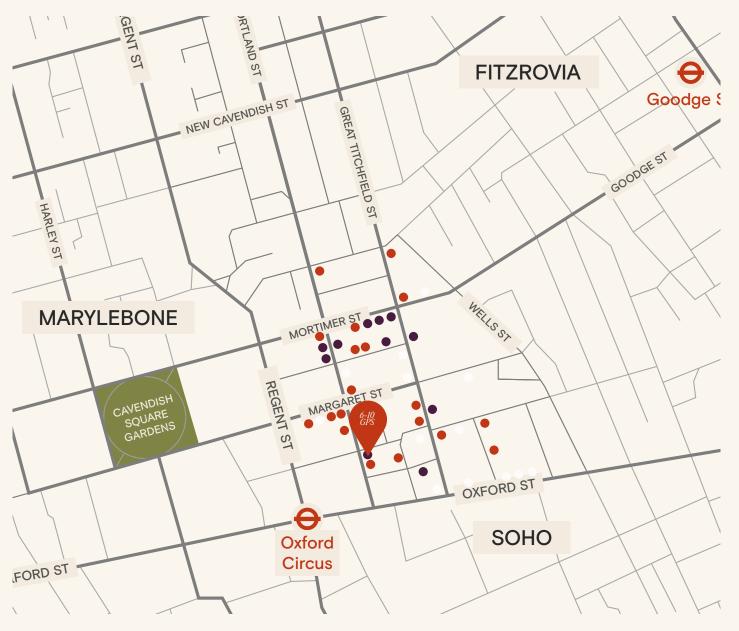

### The Location

The building sits in the heart of Fitzrovia, tucked away from the hustle and bustle of nearby Oxford Street and Regent Street. It is located on the east side of Great Portland Street close to its junction with Oxford Street.

The area has excellent transport links including 8 underground tube lines spread across 8 stations, with Oxford Circus Station being just a 3-minute walk away, while Tottenham Court Road Station, featuring the Elizabeth Line, is also in close proximity.

# **Connectivity**

Oxford Circus 2 min walk **Bond Street** 9 min walk **Tottenham Court Road** 11 min walk 12 min walk Goodge Street **Great Portland Street** 13 min walk Regent's Park 16 min walk Warren Street 18 min walk 20 min walk **Euston Square** 