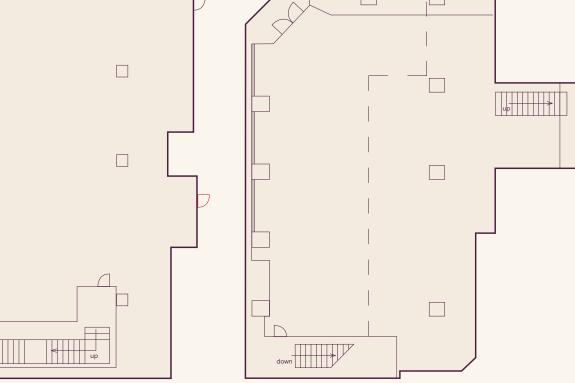

## **Features**

- · Air Conditioning
- Street Entrance
- · Open Plan & Partitioned Offices
- · Double Height Ceiling
- Security Grills
- · Kitchen Area

- Additional Mezzanine
- WC's and Showers
- Return Window Frontage
- Alarmed
- Two Internal Staircases
- Feature Lighting

**Basement** 

Ground Floor | Mezzanine

### Floor Area

Mezzanine 1,010 SQ FT / 93.83 SQ M **Ground Floor** 2,120 SQ FT / 196.95 SQ M 2,220 SQ FT / 206.24 SQ M Basement

The Langham Estate

langhamestate.com

T: 020 7580 5656