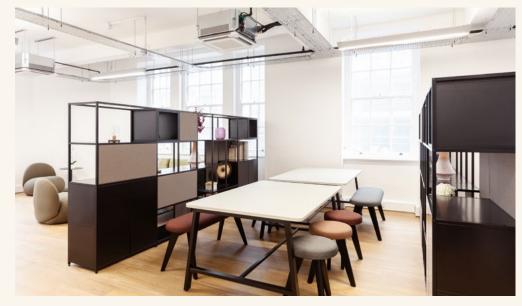

### Portland House, 4 Great Portland Street | Third Floor East

Once a fashion showroom, today Portland House hosts a dynamic mix of retail and office-based companies. The building comprises a collection of attractive open plan units, which have been recently refurbished to a Cat A and Cat A+ specification including air-conditioning and 100% Landlord renewable electricity.

Additionally, our meticulously designed furniture packages offer the perfect fusion of style and functionality, allowing you to tailor your workspace to suit your unique business needs.

The packages have been crafted to enhance versatility and productivity whilst the open-plan floor design provides a high-quality work environment fostering collaboration and innovation, including breakout areas, fixed workspaces, a dedicated waiting and welcome area as well as collaborative & brainstorming zones.

## Features

- CAT A+
- Open Plan with 3 Meeting Rooms
- 24 Hour Access
- $\boldsymbol{\cdot} \text{ LED Lighting}$
- Passenger Lift

- Daikin VRV System
- Own Kitchenette
- Perimeter Trunking
- Excellent Natural Light
- $\boldsymbol{\cdot} \text{ Wood Flooring}$
- $\boldsymbol{\cdot} \text{ Sash Windows}$