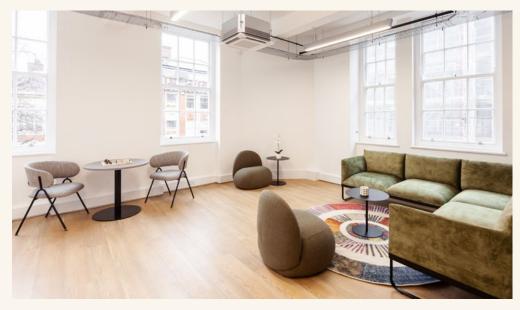

### Portland House, 4 Great Portland Street | Third Floor East

Once a fashion showroom, today Portland House hosts a dynamic mix of retail and office-based companies. The building comprises a collection of attractive open plan units, which have been recently refurbished to a Cat A and Cat A+ specification including air-conditioning and 100% Landlord renewable electricity.

Additionally, our meticulously designed furniture packages offer the perfect fusion of style and functionality, allowing you to tailor your workspace to suit your unique business needs.

The packages have been crafted to enhance versatility and productivity whilst the open-plan floor design provides a high-quality work environment fostering collaboration and innovation, including breakout areas, fixed workspaces, a dedicated waiting and welcome area as well as collaborative & brainstorming zones.

## Features

- CAT A+
- Open Plan with 3 Meeting Rooms
- 24 Hour Access
- $\boldsymbol{\cdot} \text{ LED Lighting}$
- Passenger Lift

- Daikin VRV System
- Own Kitchenette
- Perimeter Trunking
- Excellent Natural Light
- $\boldsymbol{\cdot} \text{ Wood Flooring}$
- $\boldsymbol{\cdot} \text{ Sash Windows}$