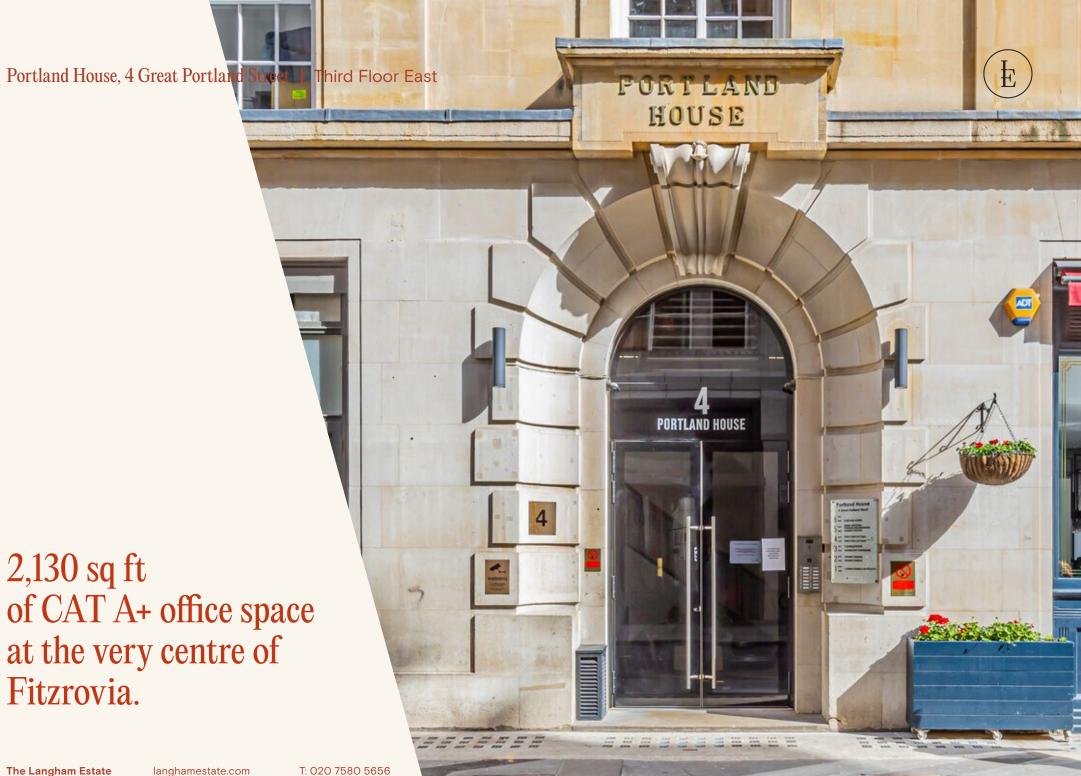

The Langham Estate

Portland House, 4 Great Portland Street

THIRD FLOOR EAST 2,130 SQ FT | 197.88 SQ M NEWLY REFURBISHED OFFICE TO LET

langhamestate.com 020 7580 5656

### Portland House, 4 Great Portland Street | Third Floor East

Once a fashion showroom, today Portland House hosts a dynamic mix of retail and office-based companies. The building comprises a collection of attractive open plan units, which have been recently refurbished to a Cat A and Cat A+ specification including air-conditioning and 100% Landlord renewable electricity.