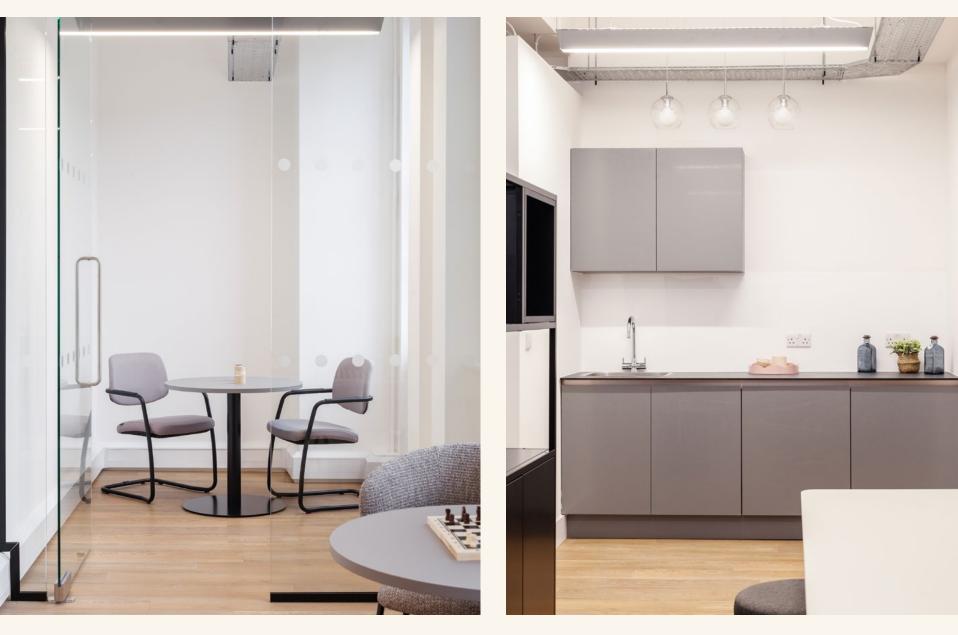

### Portland House, 4 Great Portland Street | Third Floor East

Once a fashion showroom, today Portland House hosts a dynamic mix of retail and office-based companies. The building comprises a collection of attractive open plan units, which have been recently refurbished to a Cat A and Cat A+ specification including air-conditioning and 100% Landlord renewable electricity.

Additionally, our meticulously designed furniture packages offer the perfect fusion of style and functionality, allowing you to tailor your workspace to suit your unique business needs.

The packages have been crafted to enhance versatility and productivity whilst the open-plan floor design provides a high-quality work environment fostering collaboration and innovation, including breakout areas, fixed workspaces, a dedicated waiting and welcome area as well as collaborative & brainstorming zones.

## Features

- CAT A+
- Open Plan with 3 Meeting Rooms
- 24 Hour Access
- $\boldsymbol{\cdot} \text{ LED Lighting}$
- Passenger Lift

- Daikin VRV System
- Own Kitchenette
- Perimeter Trunking
- Excellent Natural Light
- $\boldsymbol{\cdot} \text{ Wood Flooring}$
- $\boldsymbol{\cdot} \text{ Sash Windows}$