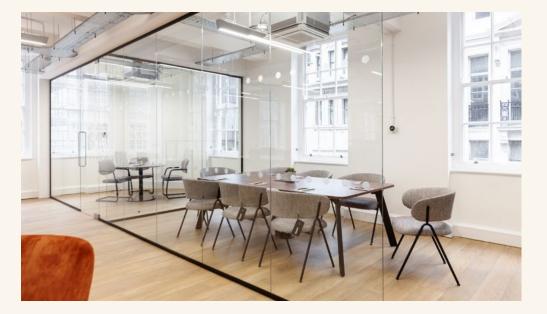

### Portland House, 4 Great Portland Street | Third Floor East

Once a fashion showroom, today Portland House hosts a dynamic mix of retail and office-based companies. The building comprises a collection of attractive open plan units, which have been recently refurbished to a Cat A and Cat A+ specification including air-conditioning and 100% Landlord renewable electricity.

Additionally, our meticulously designed furniture packages offer the perfect fusion of style and functionality, allowing you to tailor your workspace to suit your unique business needs.

The packages have been crafted to enhance versatility and productivity whilst the open-plan floor design provides a high-quality work environment fostering collaboration and innovation, including breakout areas, fixed workspaces, a dedicated waiting and welcome area as well as collaborative & brainstorming zones.

## Features

- CAT A+
- Open Plan with 3 Meeting Rooms
- 24 Hour Access
- $\boldsymbol{\cdot} \text{ LED Lighting}$
- Passenger Lift

- Daikin VRV System
- Own Kitchenette
- Perimeter Trunking
- Excellent Natural Light
- $\boldsymbol{\cdot} \text{ Wood Flooring}$
- $\boldsymbol{\cdot} \text{ Sash Windows}$