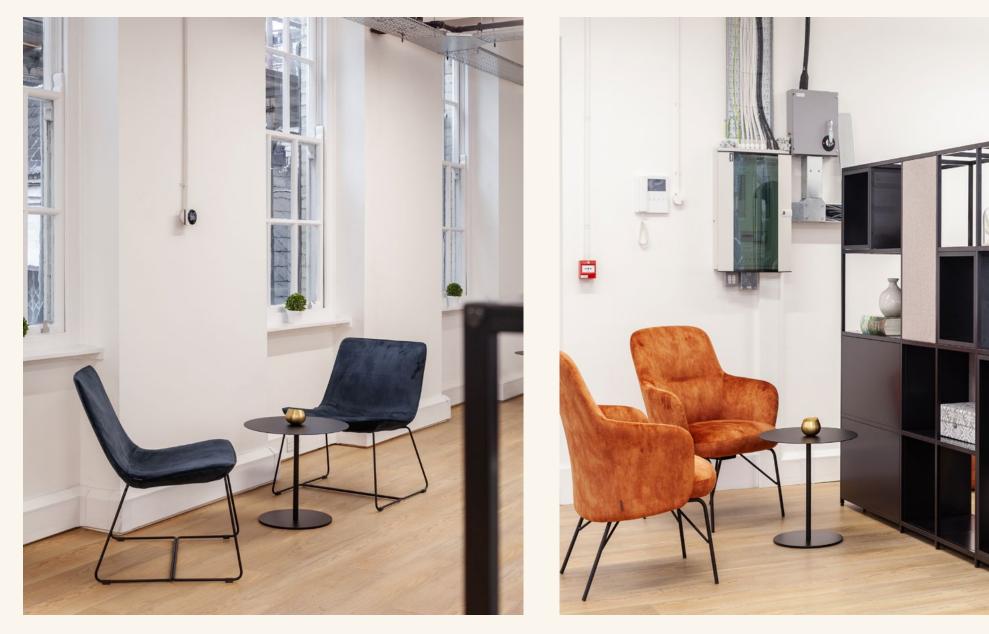

### Portland House, 4 Great Portland Street | Third Floor East

Once a fashion showroom, today Portland House hosts a dynamic mix of retail and office-based companies. The building comprises a collection of attractive open plan units, which have been recently refurbished to a Cat A and Cat A+ specification including air-conditioning and 100% Landlord renewable electricity.

Additionally, our meticulously designed furniture packages offer the perfect fusion of style and functionality, allowing you to tailor your workspace to suit your unique business needs.

The packages have been crafted to enhance versatility and productivity whilst the open-plan floor design provides a high-quality work environment fostering collaboration and innovation, including breakout areas, fixed workspaces, a dedicated waiting and welcome area as well as collaborative & brainstorming zones.

## Features

- CAT A+
- Open Plan with 3 Meeting Rooms
- 24 Hour Access
- $\boldsymbol{\cdot} \text{ LED Lighting}$
- Passenger Lift

- Daikin VRV System
- Own Kitchenette
- Perimeter Trunking
- Excellent Natural Light
- $\boldsymbol{\cdot} \text{ Wood Flooring}$
- $\boldsymbol{\cdot} \text{ Sash Windows}$