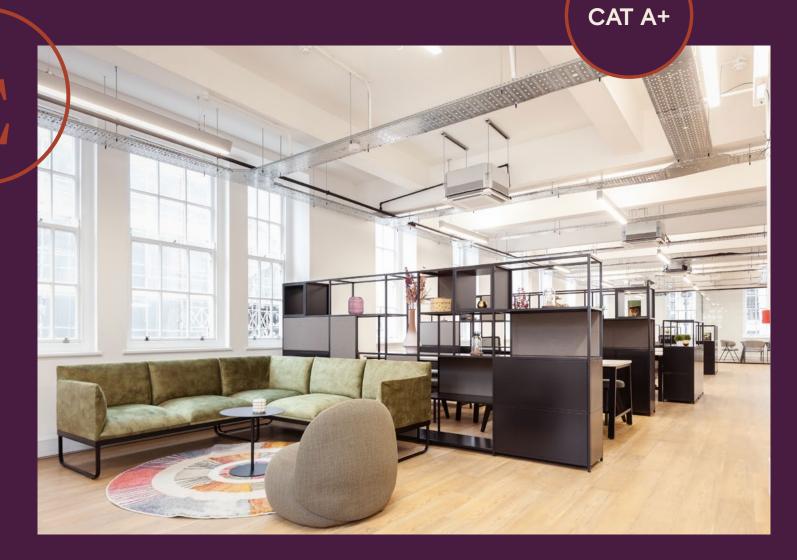

### Portland House, 4 Great Portland Street | Third Floor East

Once a fashion showroom, today Portland House hosts a dynamic mix of retail and office-based companies. The building comprises a collection of attractive open plan units, which have been recently refurbished to a Cat A and Cat A+ specification including air-conditioning and 100% Landlord renewable electricity.

Additionally, our meticulously designed furniture packages offer the perfect fusion of style and functionality, allowing you to tailor your workspace to suit your unique business needs.

The packages have been crafted to enhance versatility and productivity whilst the open-plan floor design provides a high-quality work environment fostering collaboration and innovation, including breakout areas, fixed workspaces, a dedicated waiting and welcome area as well as collaborative & brainstorming zones.

## Features

- CAT A+
- Open Plan with 3 Meeting Rooms
- 24 Hour Access
- $\boldsymbol{\cdot} \text{ LED Lighting}$
- Passenger Lift

- Daikin VRV System
- Own Kitchenette
- Perimeter Trunking
- Excellent Natural Light
- $\boldsymbol{\cdot} \text{ Wood Flooring}$
- $\boldsymbol{\cdot} \text{ Sash Windows}$