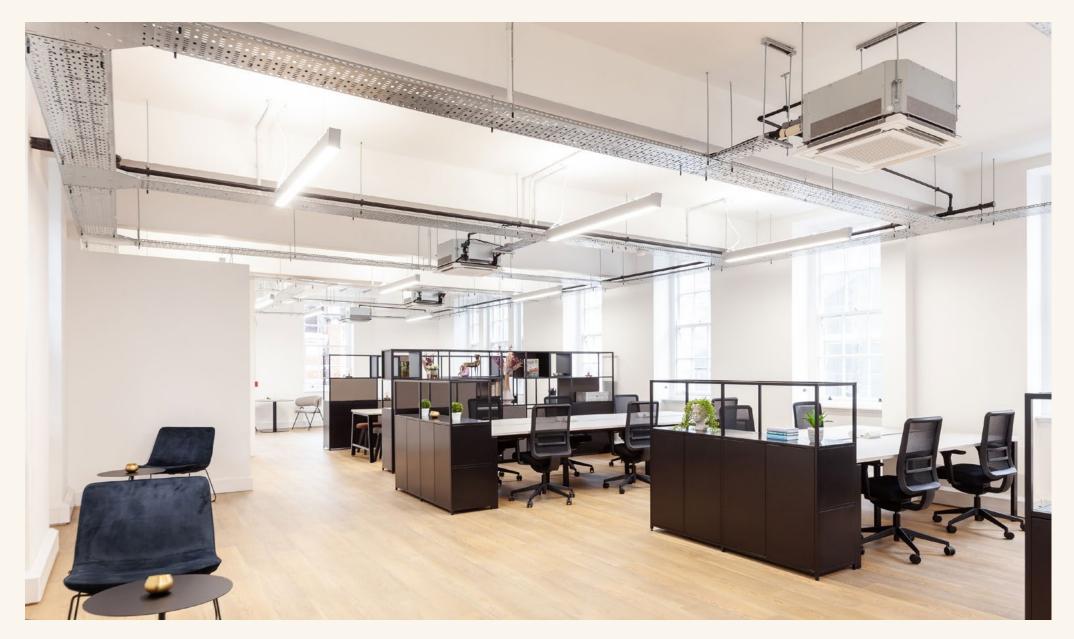

## Portland House, 4 Great Portland Street | Third Floor East

## Features

- CAT A+
- Open Plan with 3 Meeting Rooms
- 24 Hour Access
- $\boldsymbol{\cdot} \text{ LED Lighting}$
- Passenger Lift

- Daikin VRV System
- Own Kitchenette
- Perimeter Trunking
- Excellent Natural Light
- $\boldsymbol{\cdot} \text{ Wood Flooring}$
- $\boldsymbol{\cdot} \text{ Sash Windows}$