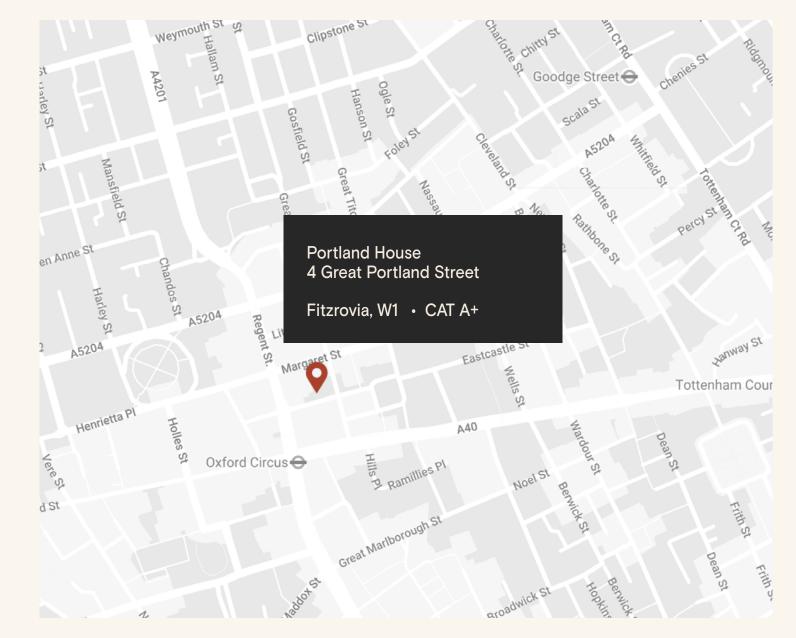

# The Location

Portland House sits in the heart of Fitzrovia, tucked away from the hustle and bustle of nearby Oxford Street and Regent Street. It is located on the east side of Great Portland Street close to its junction with Oxford Street, with its entrance via Market Place.

The area has excellent transport links including 8 underground tube lines spread across 8 stations, with Oxford Circus Station being just a 3-minute walk away, while Tottenham Court Road Station, featuring the Elizabeth Line, is also in close proximity.

# Connectivity

| Oxford Circus         | 3 min walk  |
|-----------------------|-------------|
| Bond Street           | 8 min walk  |
| Tottenham Court Road  | 11 min walk |
| Goodge Street         | 12 min walk |
| Great Portland Street | 14 min walk |
| Regent's Park         | 17 min walk |
| Warren Street         | 18 min walk |
| Euston Square         | 21 min walk |
|                       |             |