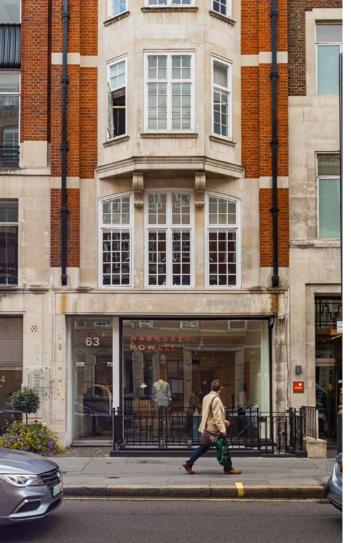

# 26 Eastcastle Street, London W1

SECOND FLOOR | 1,110 sq ft / 103.12 m2

## Location

The building is located on the north side of Eastcastle Street, between Great Titchfield Street and Wells Street, in the heart of vibrant Fitzrovia.

The property is moments away from the international retail thoroughfare of Oxford Street & Regent Street and a short walk away from Regent's Park. The area has excellent transport links including 8 underground tube lines spread across 8 stations, as well as the Elizabeth Line.