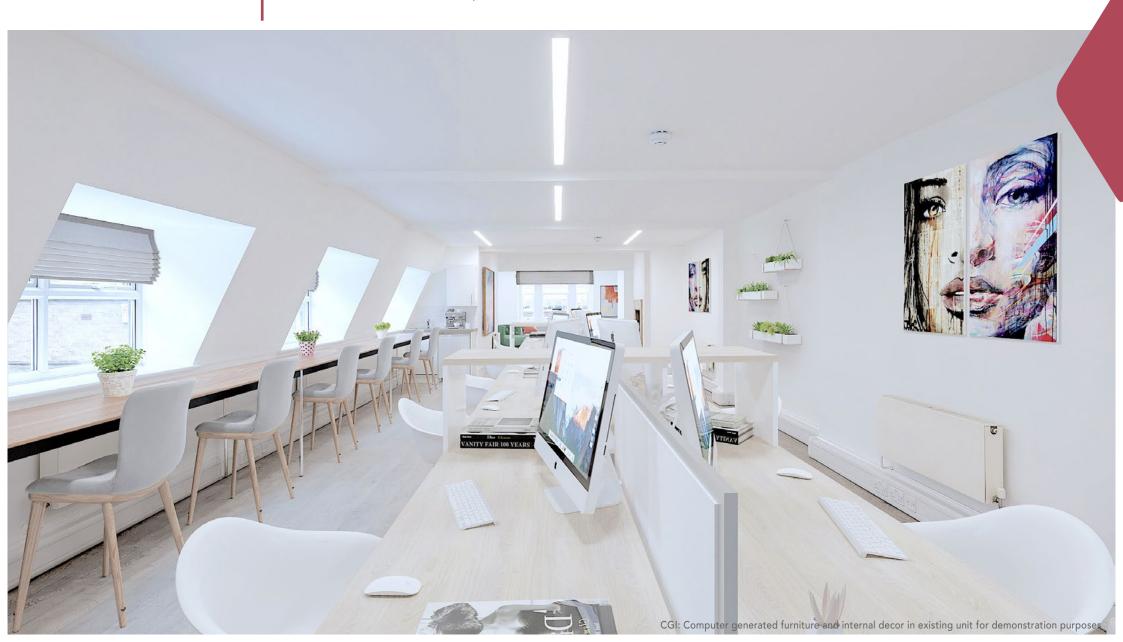

## NEWLY REFURBISHED OFFICE SUITE

# 26 Eastcastle Street, London W1

SECOND FLOOR | 1,110 sq ft / 103.12 m2

# **Key Features**

- Newly Refurbished
- 육 Open Plan
- ☆ Good Natural Light
- Processed LED Lighting
- Bash Windows
- Wood Flooring
- **Kitchenette**
- wc Two WC's
- Good Floor to Ceiling Height
- Perimeter Trunking
- 24 Hour Access
- Video Entry Phone
- **Table 1** Feature Fireplace

**EPC Rating: C** 

CGI: Computer generated furniture and internal decor in existing unit for demonstration purposes