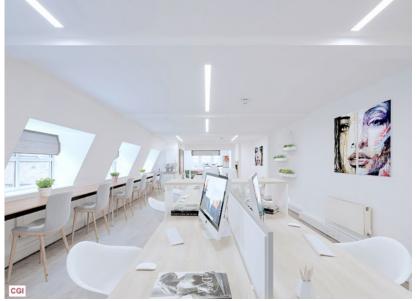

## NEWLY REFURBISHED OFFICE SUITE

# 26 Eastcastle Street, London W1

SECOND FLOOR | 1,110 sq ft / 103.12 m2

# **Key Features**

- Newly Refurbished
- 육 Open Plan
- ☆ Good Natural Light
- Processed LED Lighting
- Bash Windows
- Wood Flooring
- **Kitchenette**
- wc Two WC's
- Good Floor to Ceiling Height
- Perimeter Trunking
- 24 Hour Access
- Video Entry Phone
- **Table 1** Feature Fireplace

**EPC Rating: C** 

CGI: Computer generated furniture and internal decor in existing unit for demonstration purposes