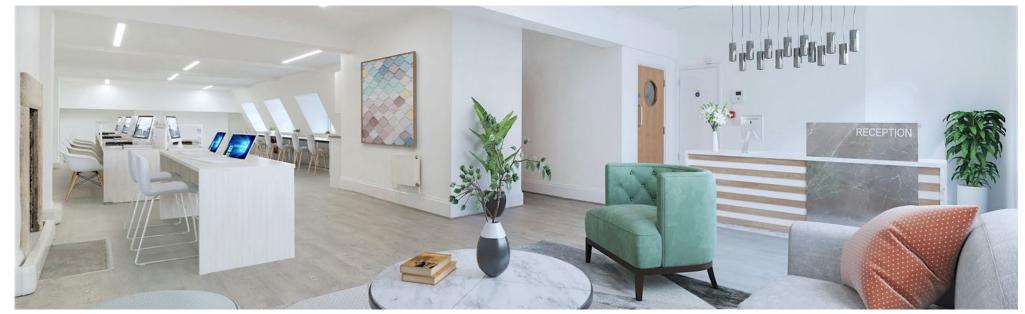

## NEWLY REFURBISHED OFFICE SUITE

# 26 Eastcastle Street, London W1

SECOND FLOOR | 1,110 sq ft / 103.12 m2

# **Key Features**

- Newly Refurbished
- 육 Open Plan
- ☆ Good Natural Light
- Processed LED Lighting
- Bash Windows
- Wood Flooring
- **Kitchenette**
- wc Two WC's
- Good Floor to Ceiling Height
- Perimeter Trunking
- 24 Hour Access
- Video Entry Phone
- **Table 1** Feature Fireplace

**EPC Rating: C** 

CGI: Computer generated furniture and internal decor in existing unit for demonstration purposes