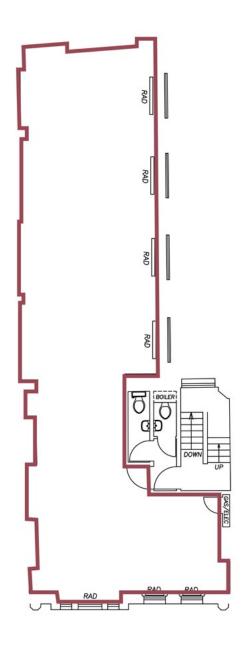

# 26 Eastcastle Street, London W1

SECOND FLOOR | 1,110 sq ft / 103.12 m2

# **Building Availability**

| Floor  | Sq ft | m <sup>2</sup> | Availability Status |
|--------|-------|----------------|---------------------|
| Third  | 500   | 46.45          | Let                 |
| Second | 1,110 | 103.12         | Available           |
| First  | 1,400 | 130.06         | Available           |