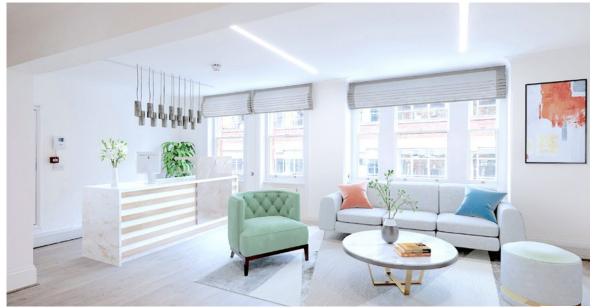

## NEWLY REFURBISHED OFFICE SUITE

# 26 Eastcastle Street, London W1

SECOND FLOOR | 1,110 sq ft / 103.12 m2

# **Key Features**

- Newly Refurbished
- 육 Open Plan
- ☆ Good Natural Light
- Processed LED Lighting
- Bash Windows
- Wood Flooring
- **Kitchenette**
- wc Two WC's
- Good Floor to Ceiling Height
- Perimeter Trunking
- 24 Hour Access
- Video Entry Phone
- **Table 1** Feature Fireplace

**EPC Rating: C** 

CGI: Computer generated furniture and internal decor in existing unit for demonstration purposes