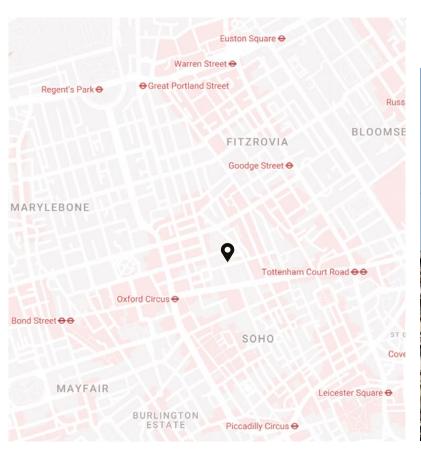

## Location

The building is located on the north side of Eastcastle Street, between Great Titchfield Street and Wells Street, in the heart of vibrant Fitzrovia.

The property is moments away from the international retail thoroughfare of Oxford Street & Regent Street and a short walk away from Regent's Park. The area has excellent transport links including 8 underground tube lines spread across 8 stations, as well as the Elizabeth Line.

# Nearby **Stations**