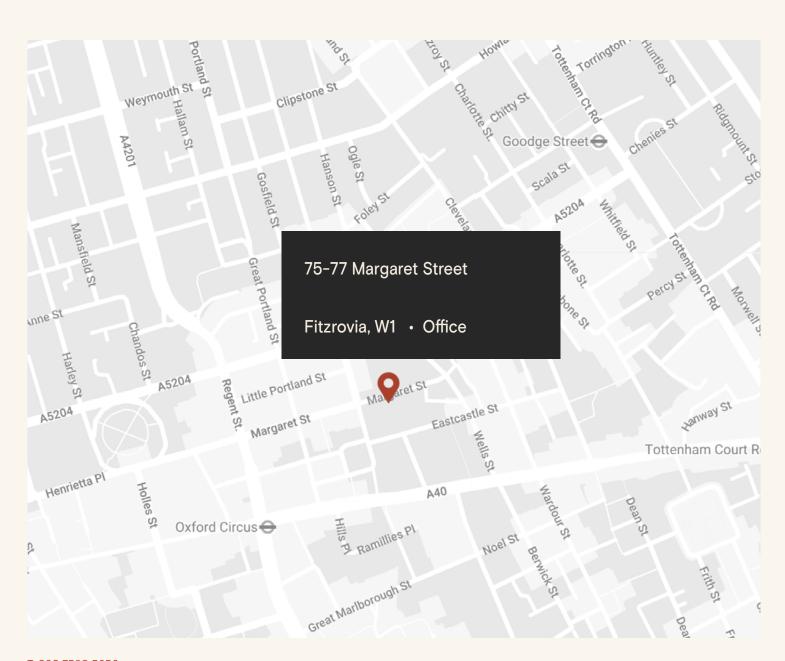

The building is located on the south side of Margaret Street between Great Titchfield Street and Wells Street, in the heart of vibrant Fitzrovia.

The property is moments away from the international retail thoroughfare of Oxford Street & Regent Street and a short walk away from Regent's Park. The area has excellent transport links including 6 overground and underground tube lines spread across 6 stations as well as the Elizabeth Line.

## **Connectivity**

Oxford Circus 5 min walk Tottenham Court Road 9 min walk **Bond Street** 10 min walk Goodge Street 10 min walk Great Portland Street 14 min walk Regent's Park 16 min walk Warren Street 17 min walk **Euston Square** 19 min walk