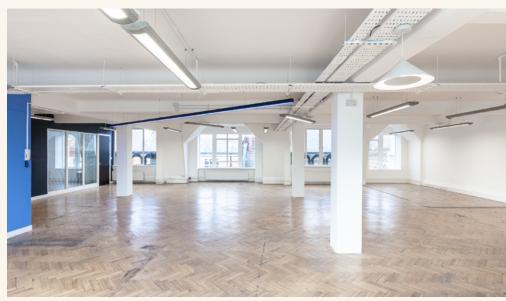

# 75-77 Margaret Street | 4<sup>th</sup> Floor

## **Features**

- · Open Plan
- One Meeting Room
- Excellent Natural Light
- · Fitted Kitchen
- Excellent Ceiling Height
- · Central Heating

- Passenger Lift
- Feature Lighting
- 24 Hour Access
- Wood Flooring
- Perimeter Trunking