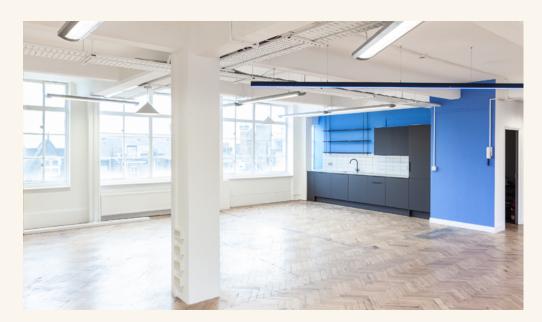

# 75-77 Margaret Street | 4<sup>th</sup> Floor

## **Features**

- · Open Plan
- One Meeting Room
- Excellent Natural Light
- · Fitted Kitchen
- Excellent Ceiling Height
- · Central Heating

- Passenger Lift
- Feature Lighting
- 24 Hour Access
- Wood Flooring
- Perimeter Trunking