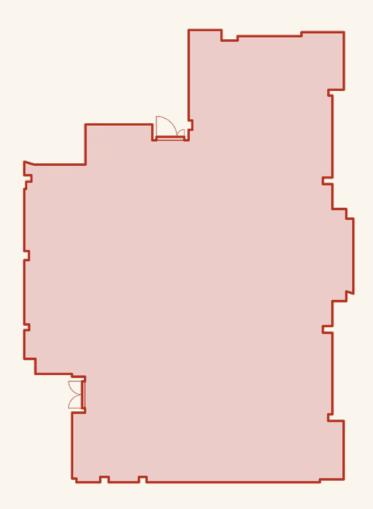

# Schedule Of Areas

| Floor          | Use    | Sq Ft  | Sq M     | Availability |
|----------------|--------|--------|----------|--------------|
| Fifth          | Office | 1,640  | 152.36   | Available    |
| Fourth         | Office | 2,050  | 190.45   | Available    |
| Third          | Office | 2,130  | 197.88   | Let          |
| Second (Rear)  | Office | 1,160  | 107.77   | Available    |
| Second (Front) | Office | 2,250  | 209.03   | Available    |
| First (Rear)   | Office | 1,180  | 109.62   | Available    |
| First (Front)  | Office | 2,100  | 195.09   | Let          |
| Sub-Basement   | Office | 3,760  | 349.31   | Let          |
|                |        |        |          |              |
| Total          |        | 16,270 | 1,511.51 |              |