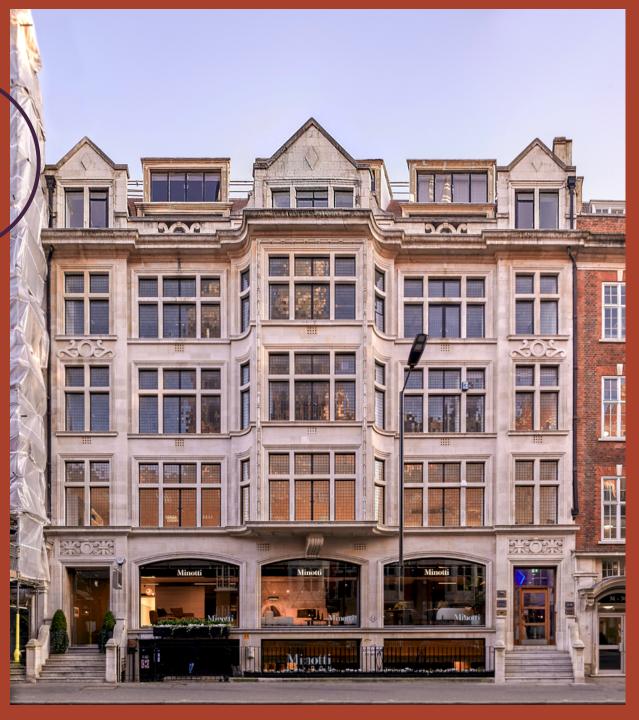

# The Langham Estate

E

75-77 Margaret Street

FOURTH FLOOR

2,050 SQ FT | 190.45 SQ M

TRENDY OFFICE SUITE

TO LET

langhamestate.com 020 7580 5656

### The Location

Nestled between Marylebone and Fitzrovia, this street was once at the fashionable epicentre of London's rag trade. Architectural gems such as the Victorian Grade I listed All Saints Church stand as testament to this road's rich heritage, while its modern-day popularity with creative media businesses adds a contemporary twist.

The building is located on the south side of Margaret Street between Great Titchfield Street and Wells Street, in the heart of vibrant Fitzrovia.

The property is moments away from the international retail thoroughfare of Oxford Street & Regent Street and a short walk away from Regent's Park. The area has excellent transport links including 6 overground and underground tube lines spread across 6 stations as well as the Elizabeth Line.