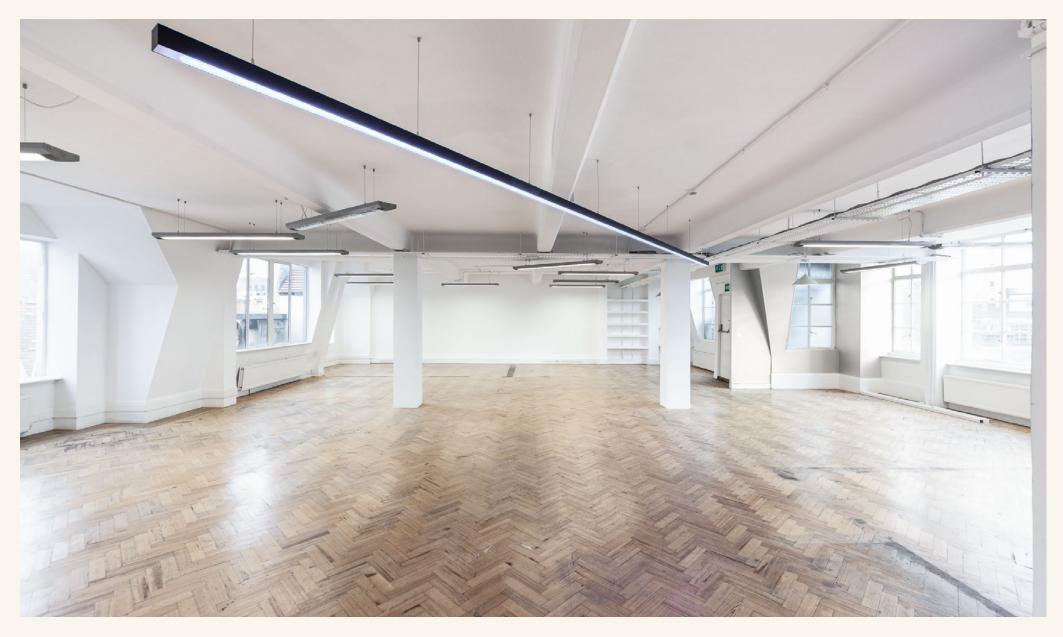

## **Features**

- · Open Plan
- One Meeting Room
- Excellent Natural Light
- · Fitted Kitchen
- Excellent Ceiling Height
- · Central Heating

- Passenger Lift
- Feature Lighting
- 24 Hour Access
- Wood Flooring
- Perimeter Trunking