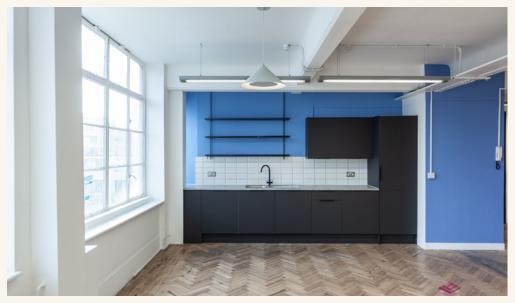

# 75-77 Margaret Street | 4<sup>th</sup> Floor

## **Features**

- · Open Plan
- One Meeting Room
- Excellent Natural Light
- · Fitted Kitchen
- Excellent Ceiling Height
- · Central Heating

- Passenger Lift
- Feature Lighting
- 24 Hour Access
- Wood Flooring
- Perimeter Trunking