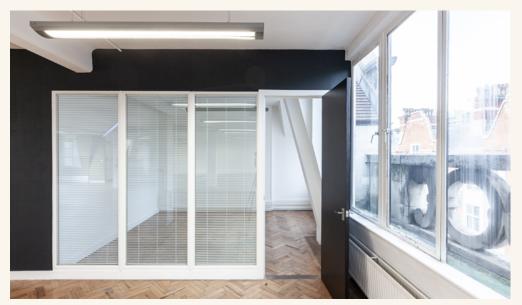

# 75-77 Margaret Street | 4<sup>th</sup> Floor

## **Features**

- · Open Plan
- One Meeting Room
- Excellent Natural Light
- · Fitted Kitchen
- Excellent Ceiling Height
- · Central Heating

- Passenger Lift
- Feature Lighting
- 24 Hour Access
- Wood Flooring
- Perimeter Trunking