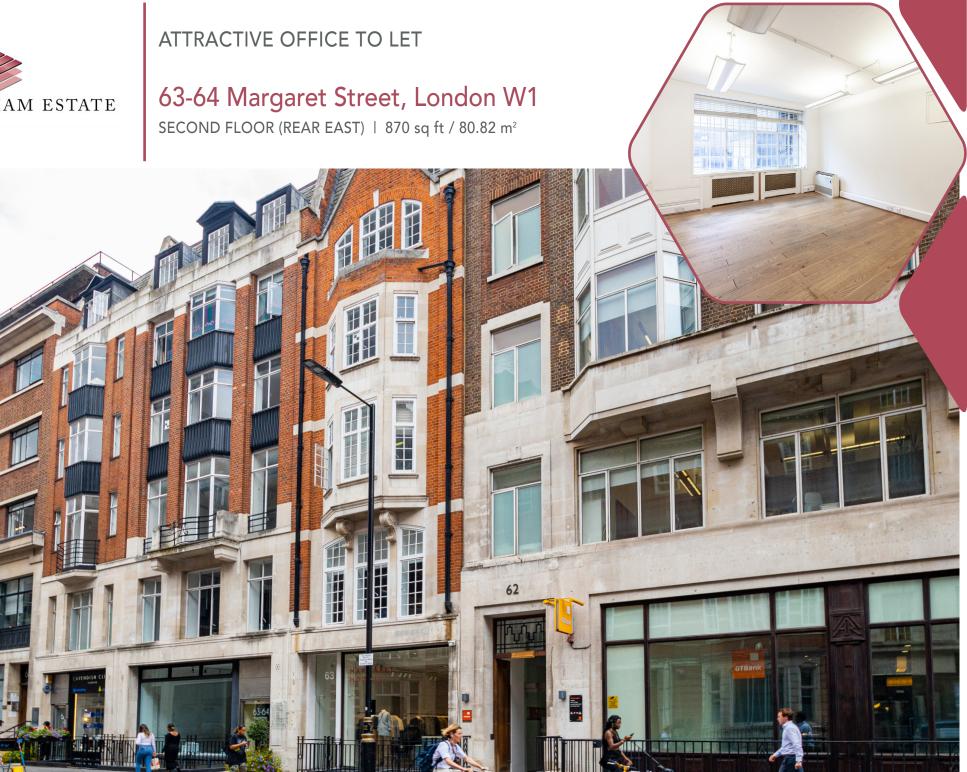

Located on the south side of Margaret Street between Great Titchfield Street and Great Portland Street. The property is within minutes of Oxford Circus Underground Station, the Elizabeth Line and numerous trendy cafés and restaurants that service this vibrant location.

Open Plan with 1 Meeting Room Good Ceiling Height Excellent Natural Light Central Heating Storage Cupboard Passenger Lift
24 Hour Access
Perimeter Trunking
Feature Lighting
Wood Flooring
Excellent Transport Links