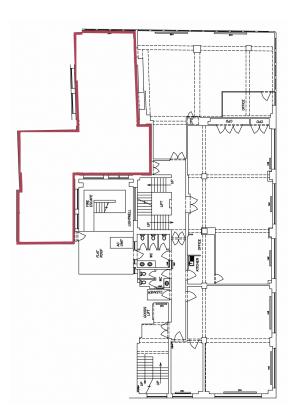

TRENDY MEDIA STYLE OFFICE WITH SKYLIGHT Moray House, 23-35 Great Titchfield Street, London W1 SUITE 1, FIRST FLOOR | 1,440 sq ft / 133.77 m<sup>2</sup>

Located in the heart of this cosmopolitan fashion and media district, on the West side of Great Titchfield Street, between Little Portland Street and Mortimer Street. The property is within a moments' walk of Oxford Circus Station, the Elizabeth Line and the numerous shopping, entertainment and restaurant facilities that service this vibrant location.

**Open Plan** 1 Meeting Room Video Entry Phone Feature Skylight Large Windows

**EPC Rating: D** 

Excellent Natural Light **Excellent Ceiling Height Private Kitchenette Original Wood Flooring** Storage Cupboard