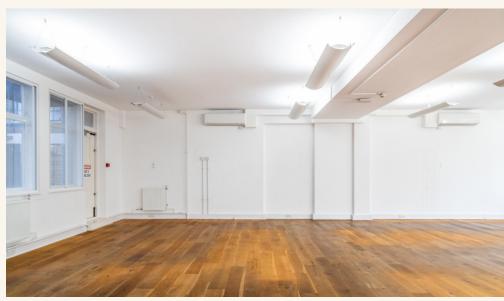

## **Features**

- Attractive Entrance Hall
- · Open Plan
- · One Meeting Room
- · One Office
- Passenger Lift
- Excellent Natural Light
- 24 Hour Access

- Entry Phone
- · Central Heating
- Private Kitchenette
- Communal WC's
- Wood Flooring
- Excellent Transport Links
- Air Conditioning

#### Floor Area

1,650 SQ FT / 153.28 SQ M