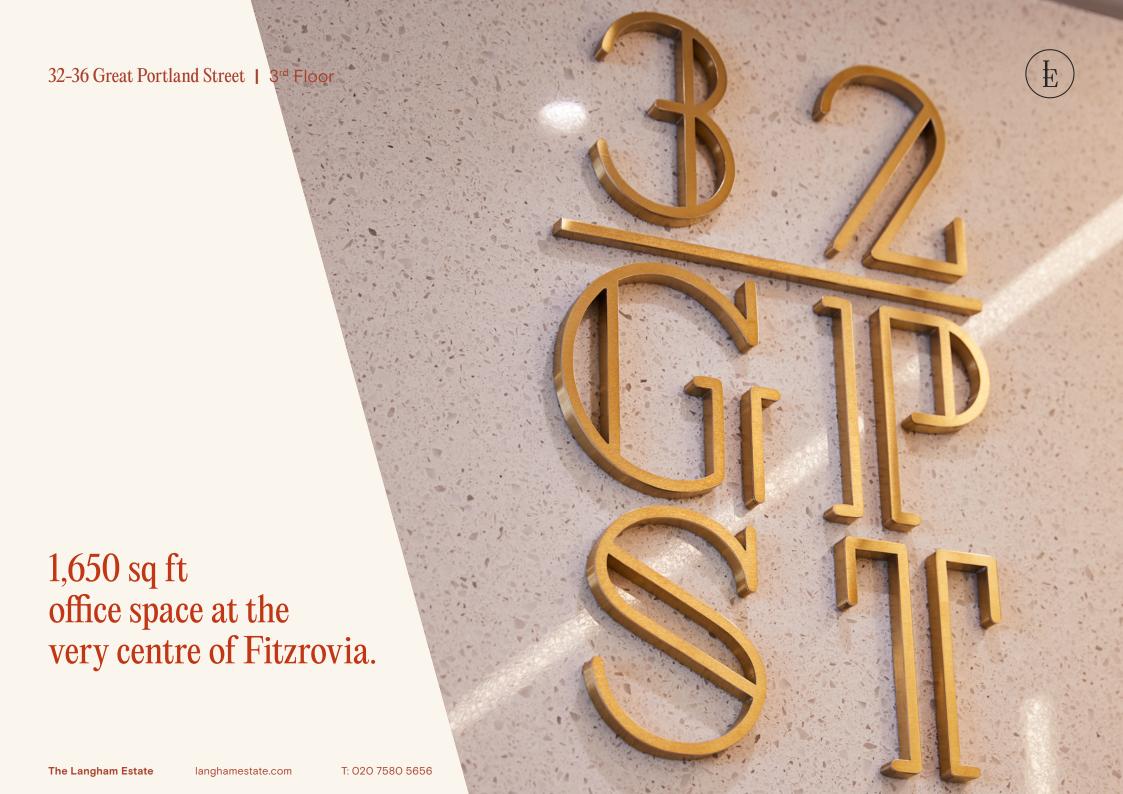

The Langham Estate

32-36 Great Portland Street

THIRD FLOOR

1,650 SQ FT | 153.28 SQ M

BRIGHT OFFICE SUITE TO LET

langhamestate.com 020 7580 5656

# 32-36 Great Portland Street | 3<sup>rd</sup> Floor

#### Floor Area

1,650 SQ FT / 153.28 SQ M