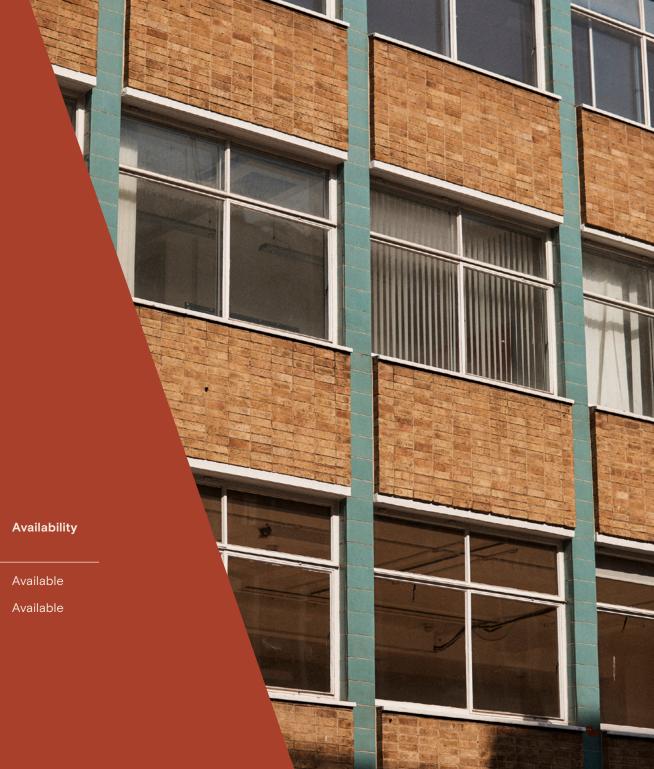

# Schedule Of Areas

| Floor | Use    | Sq Ft | Sq M   | Availability |
|-------|--------|-------|--------|--------------|
| Third | Office | 1,650 | 153.28 | Available    |
| First | Office | 2,300 | 213.68 | Available    |