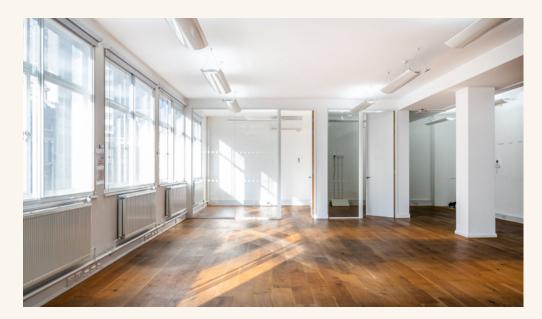

# 32-36 Great Portland Street | 3<sup>rd</sup> Floor

## **Features**

- Attractive Entrance Hall
- · Open Plan
- · One Meeting Room
- · One Office
- Passenger Lift
- Excellent Natural Light
- 24 Hour Access

- Entry Phone
- · Central Heating
- Private Kitchenette
- Communal WC's
- Wood Flooring
- Excellent Transport Links
- Air Conditioning

#### Floor Area

1,650 SQ FT / 153.28 SQ M