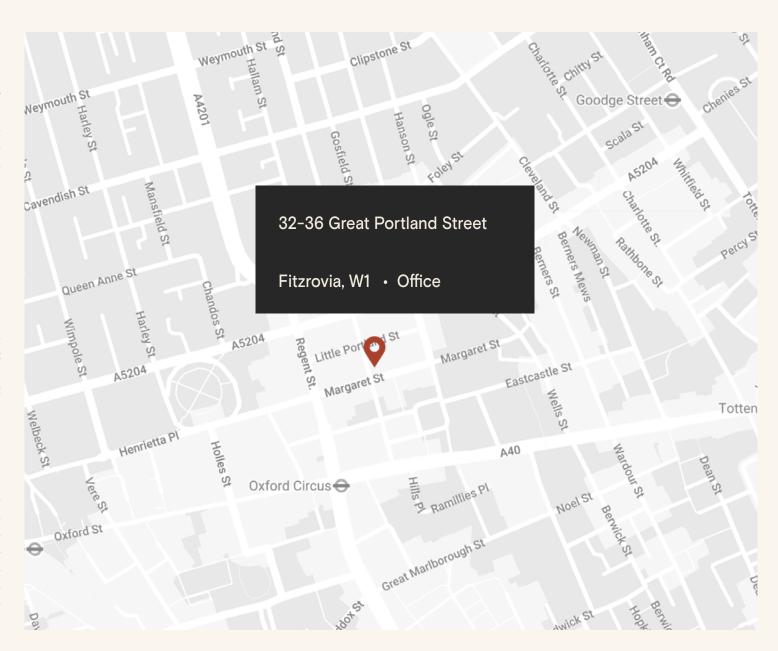

## The Location

The architecturally charming Great Portland Street - once at the heart of London's motor trade - buzzes with a multitude of thriving businesses. At one end of the road lies the luscious greenery of Regent's Park and at the other the vibrant energy of Oxford Street. As both a busy thoroughfare and a local shopping hub in its own right, this bustling road attracts an abundant footfall.

The building, once home to Thomas Elsey, a prominent Victorian ironmonger is located on Great Portland Street, a few steps away from Oxford Street, in the heart of vibrant Fitzrovia.

The property is moments away from the international retail thoroughfare of Oxford Street & Regent Street and a short walk away from Regent's Park. The area has excellent transport links including 8 underground tube lines spread across 8 stations, as well as the Elizabeth Line.

# **Connectivity**

Oxford Circus 4 min walk **Bond Street** 10 min walk Tottenham Court Road 11 min walk Goodge Street 11 min walk **Great Portland Street** 11 min walk Regent's Park 14 min walk Warren Street 16 min walk **Euston Square** 19 min walk