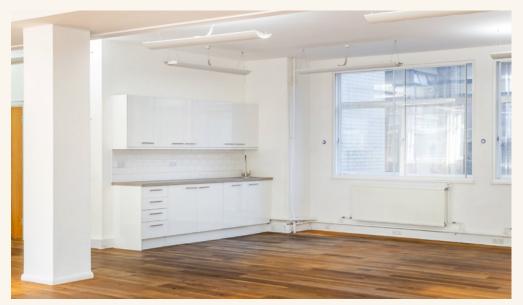

## **Features**

- Attractive Entrance Hall
- · Open Plan
- · One Meeting Room
- · One Office
- Passenger Lift
- Excellent Natural Light
- 24 Hour Access

- Entry Phone
- · Central Heating
- Private Kitchenette
- Communal WC's
- Wood Flooring
- Excellent Transport Links
- Air Conditioning

#### Floor Area

1,650 SQ FT / 153.28 SQ M