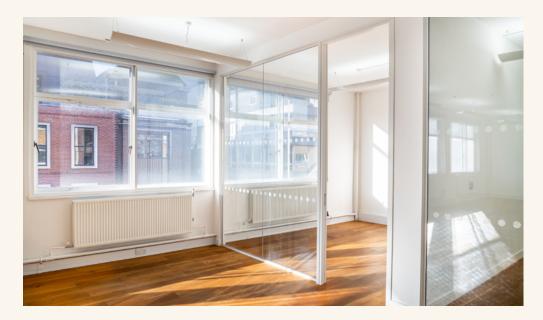

## **Features**

- Attractive Entrance Hall
- · Open Plan
- · One Meeting Room
- · One Office
- Passenger Lift
- Excellent Natural Light
- 24 Hour Access

- Entry Phone
- · Central Heating
- Private Kitchenette
- Communal WC's
- Wood Flooring
- Excellent Transport Links
- Air Conditioning

#### Floor Area

1,650 SQ FT / 153.28 SQ M