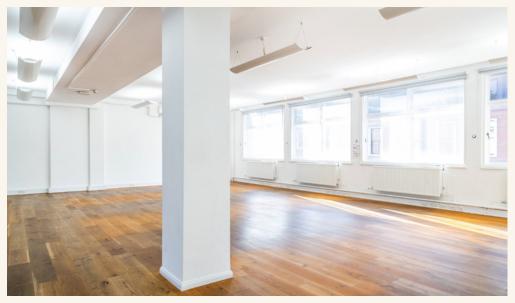

# 32-36 Great Portland Street | 3<sup>rd</sup> Floor

## **Features**

- Attractive Entrance Hall
- · Open Plan
- · One Meeting Room
- · One Office
- Passenger Lift
- Excellent Natural Light
- 24 Hour Access

- Entry Phone
- · Central Heating
- Private Kitchenette
- Communal WC's
- Wood Flooring
- Excellent Transport Links
- Air Conditioning

#### Floor Area

1,650 SQ FT / 153.28 SQ M