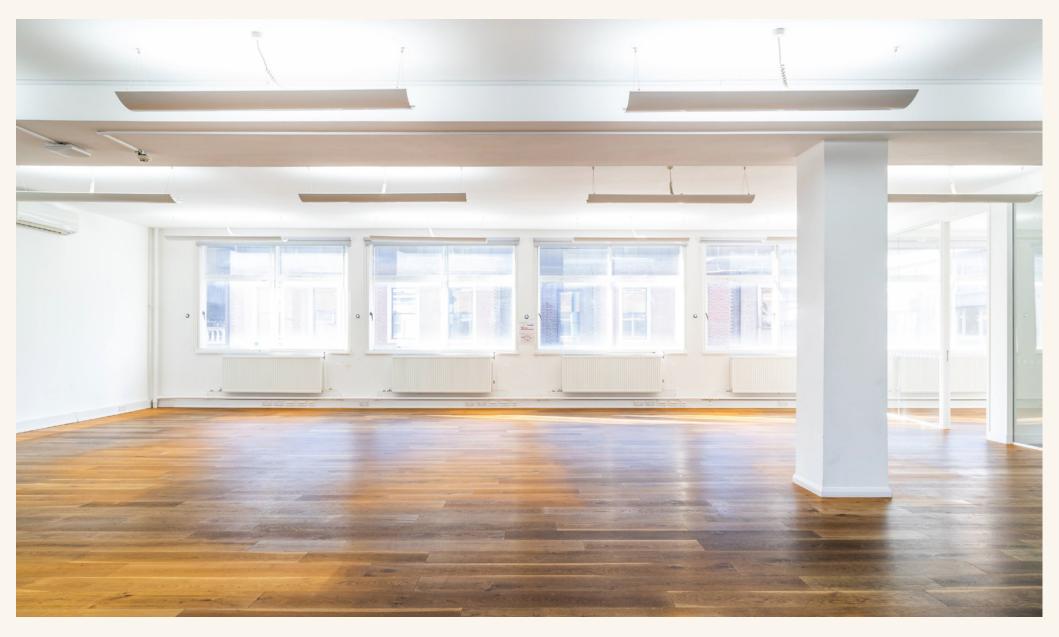

# 32-36 Great Portland Street | 3<sup>rd</sup> Floor

## **Features**

- Attractive Entrance Hall
- · Open Plan
- · One Meeting Room
- · One Office
- Passenger Lift
- Excellent Natural Light
- 24 Hour Access

- Entry Phone
- · Central Heating
- Private Kitchenette
- Communal WC's
- Wood Flooring
- Excellent Transport Links
- Air Conditioning

#### Floor Area

1,650 SQ FT / 153.28 SQ M