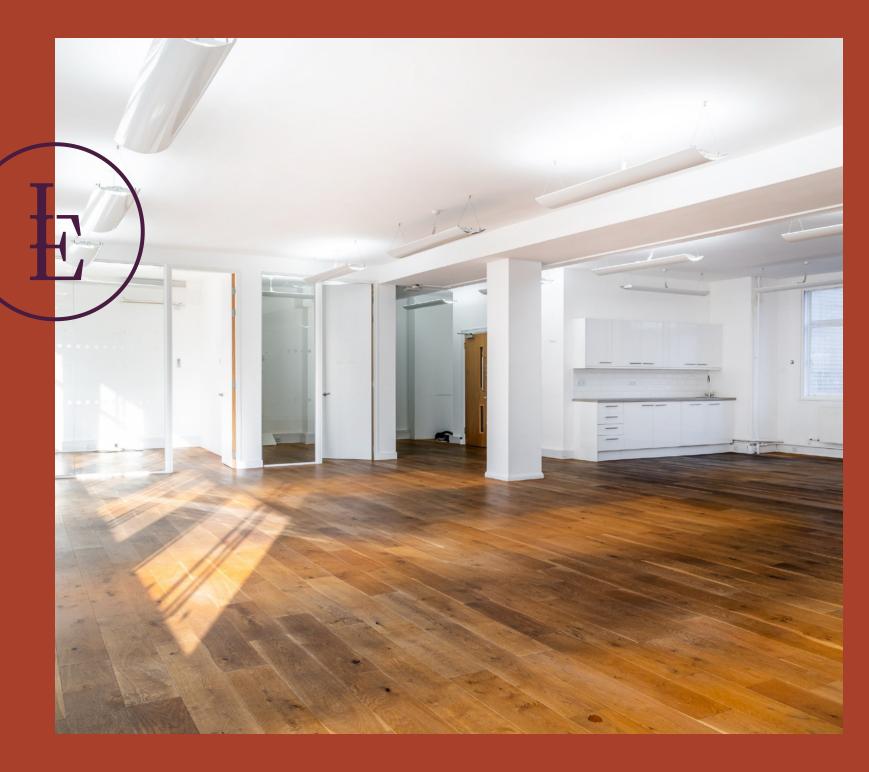

## **Features**

- Attractive Entrance Hall
- · Open Plan
- · One Meeting Room
- · One Office
- Passenger Lift
- Excellent Natural Light
- 24 Hour Access

- Entry Phone
- · Central Heating
- Private Kitchenette
- Communal WC's
- Wood Flooring
- Excellent Transport Links
- Air Conditioning

#### Floor Area

1,650 SQ FT / 153.28 SQ M