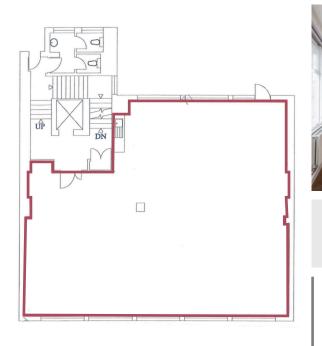

NEWLY DECORATED OFFICE SUITE

**32-36 Great Portland Street, London W1** THIRD FLOOR | 1,650 sq ft / 153.28 m<sup>2</sup> **⊠**↓

----C

Located on Great Portland Street moments away from Oxford Circus underground station, the Elizabeth Line and the numerous trendy cafés and restaurants that service this vibrant location. The area attracts a diverse mix of media, fashion and gallery businesses.

Any property is offered subject to contract, availability, and confirmation of details. These particulars do not for part of any contract and, whilst believed to correct, parties are recommended to satisfy themselves as to the accuracy. The Lessors or Langham Estate Management Limited, or any person in their employment, cannot make or give any representation or warranty whatsoever in relation to this property. Unless otherwise stated, all prices and rentals quoted are exclusive of any Value Added Tax to which they may be subject. Floorplans are for illustrative purposes only and may not accurately reflect the property's current internal layout.