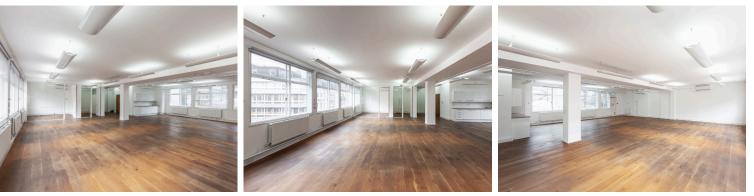

NEWLY DECORATED OFFICE SUITE

**32-36 Great Portland Street, London W1** THIRD FLOOR | 1,650 sq ft / 153.28 m<sup>2</sup> **⊠**↓

----C

Located on Great Portland Street moments away from Oxford Circus underground station, the Elizabeth Line and the numerous trendy cafés and restaurants that service this vibrant location. The area attracts a diverse mix of media, fashion and gallery businesses.

Open Plan with 1 Meeting Room 1 Office Excellent Natural Light Central Heating Private Kitchenette

**EPC Rating: C** 

Communal WC's Passenger Lift Entryphone 24 Hour Access Excellent Transport Links Wood Flooring