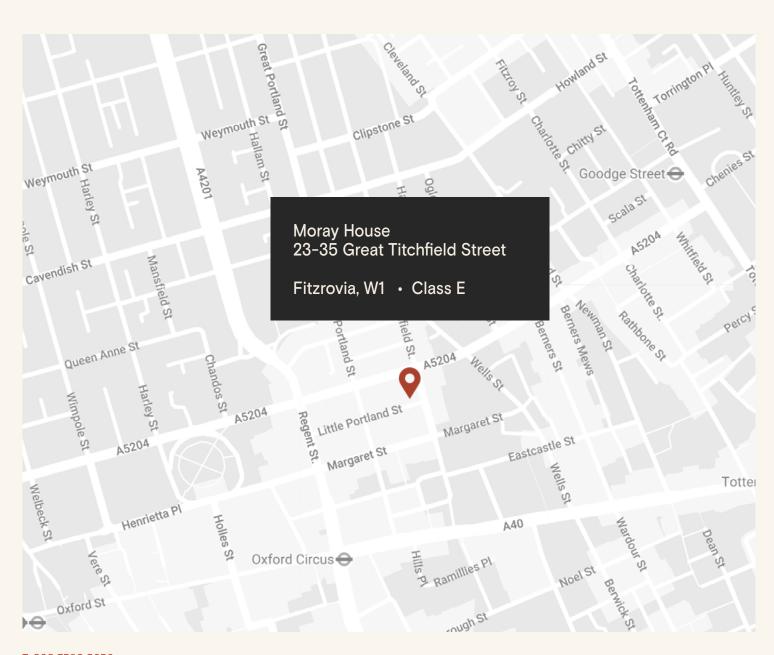

## The Location

Moray House is located on the west side of Great Titchfield Street, between Little Portland Street and Mortimer Street, in the heart of vibrant Fitzrovia.

The property is moments away from the international retail thoroughfare of Oxford Street & Regent Street and a short walk away from Regent's Park. The area has excellent transport links including 8 underground tube lines spread across 8 stations, as well as the Elizabeth Line.

## **Connectivity**

Oxford Circus 5 min walk Goodge Street 9 min walk **Bond Street** 11 min walk Great Portland Street 11 min walk Tottenham Court Road 12 min walk Warren Street 14 min walk Regent's Park 15 min walk 17 min walk **Euston Square** 