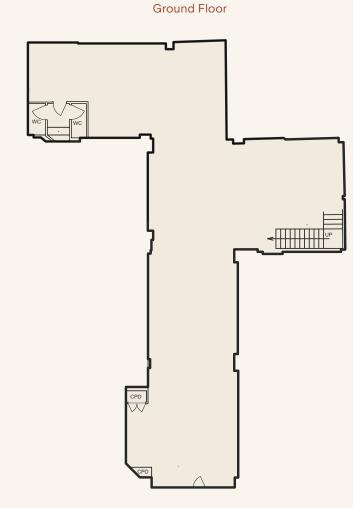

## Moray House, 23–35 Great Titchfield Street $\,$ Ground Floor & Basement (Unit C) | Class E

## **Features**

- · Mainly Open Plan Area
- Excellent Transport Links
- · Air Conditioning
- Original Wood Flooring
- Window Frontage
- Own WC's
- Kitchenette
- Central Heating
- · Own Entrance Door
- Security Shutters