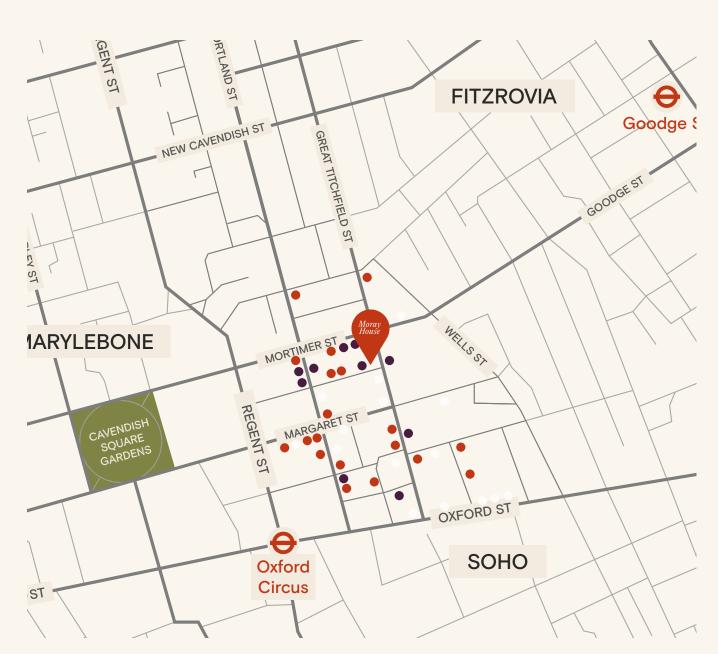

## The Location

Moray House is located on the west side of Great Titchfield Street, between Little Portland Street and Mortimer Street, in the heart of vibrant Fitzrovia.

The property is moments away from the international retail thoroughfare of Oxford Street & Regent Street and a short walk away from Regent's Park. The area has excellent transport links including 8 underground tube lines spread across 8 stations, as well as the Elizabeth Line.

## **Connectivity**

Oxford Circus 5 min walk Goodge Street 9 min walk **Bond Street** 11 min walk Great Portland Street 11 min walk Tottenham Court Road 12 min walk Warren Street 14 min walk Regent's Park 15 min walk 17 min walk **Euston Square** 