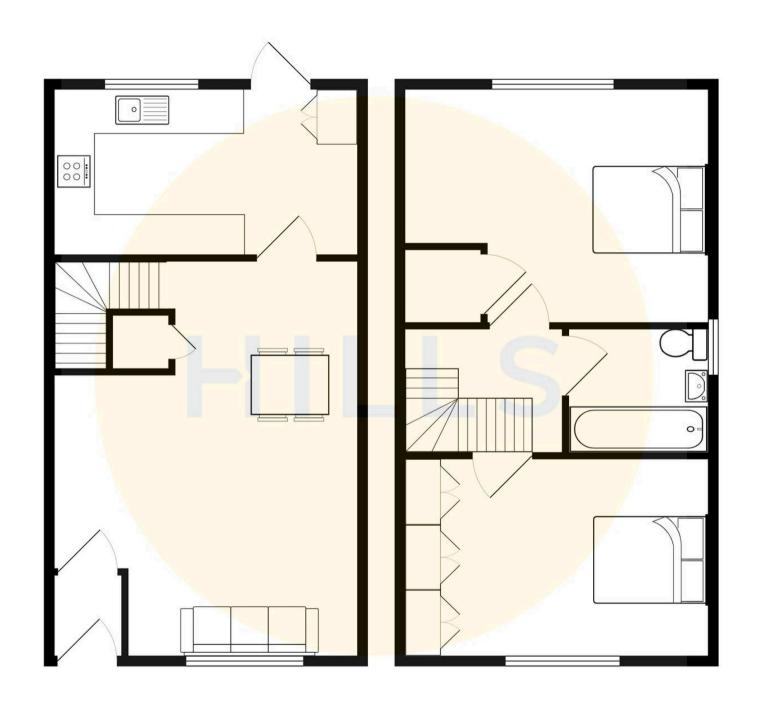

# Lounge

19' 3" x 11' 5" (5.87m x 3.48m)

Featuring a gas fire. Complete with two ceiling light points, double glazed window and two wall mounted radiators. Fitted with hardwood flooring. Storage cupboard.

#### Kitchen

11' 5" x 7' 7" (3.48m x 2.31m)

Featuring complementary wall and base units with ceramic sink, induction hob and oven. Complete with ceiling spotlights, double glazed window and wall mounted radiator. Fitted with uPVC door and laminate tiled flooring. Boiler.

# Landing

Complete with carpet flooring. Access to a half boarded and insulated loft.

# **Bedroom One**

11' 1" x 10' 9" (3.38m x 3.28m)

Complete with a ceiling light point, double glazed window and wall mounted radiator. Fitted with carpet flooring.

### **Bedroom Two**

11' 6" x 9' 3" (3.51m x 2.82m)

Featuring fitted wardrobes. Complete with a ceiling light point, double glazed window and wall mounted radiator. Fitted with carpet flooring.

#### **Bathroom**

6' 5" x 5' 3" (1.96m x 1.60m)

Featuring a three piece suite including a bath with shower over, hand wash basin and W.C. Complete with a ceiling light point, double glazed window and heated towel rail. Fitted with tiled walls and laminate tile flooring.