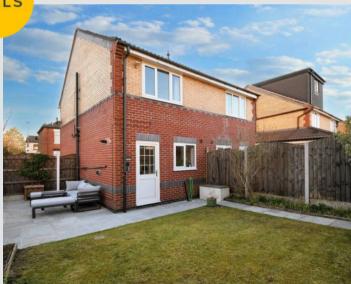

#### External

To the rear of the property is a garden with Indian stone paving, lawn with planted borders and gated access to the front. Off road parking for two cars.