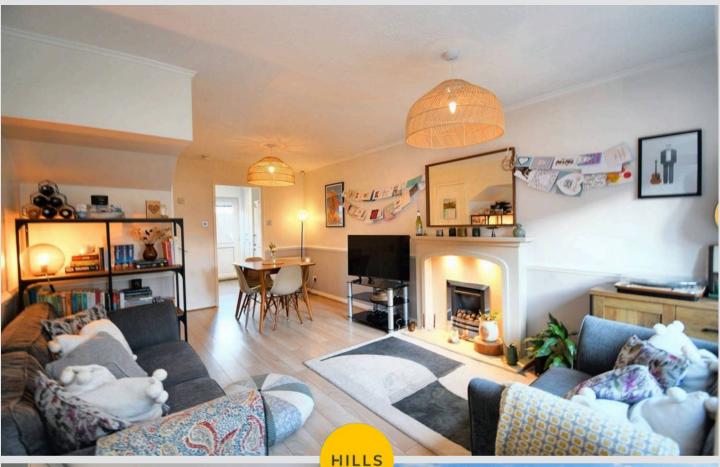

# Lounge

19' 3" x 11' 5" (5.87m x 3.48m)

Featuring a gas fire. Complete with two ceiling light points, double glazed window and two wall mounted radiators. Fitted with hardwood flooring. Storage cupboard.