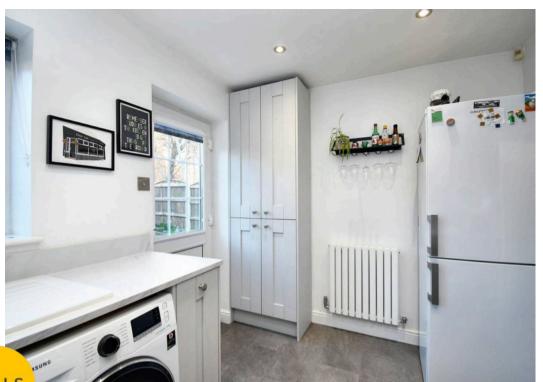

#### Kitchen

11' 5" x 7' 7" (3.48m x 2.31m)

Featuring complementary wall and base units with ceramic sink, induction hob and oven. Complete with ceiling spotlights, double glazed window and wall mounted radiator. Fitted with uPVC door and laminate tiled flooring. Boiler.