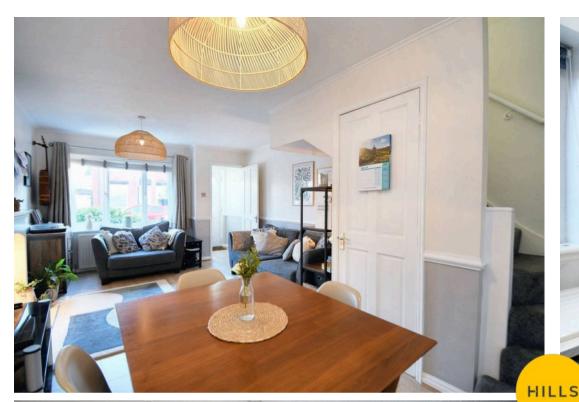

# Lounge

19' 3" x 11' 5" (5.87m x 3.48m)

Featuring a gas fire. Complete with two ceiling light points, double glazed window and two wall mounted radiators. Fitted with hardwood flooring. Storage cupboard.