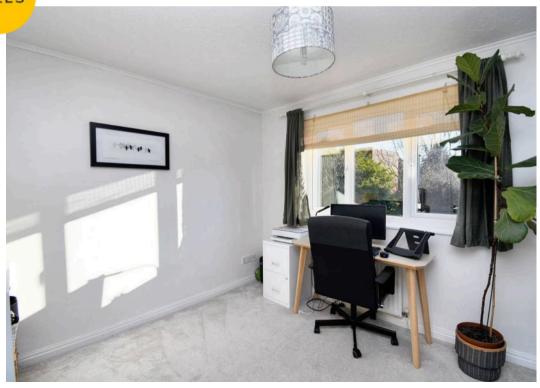

# **Bedroom One**

11' 1" x 10' 9" (3.38m x 3.28m)

Complete with a ceiling light point, double glazed window and wall mounted radiator. Fitted with carpet flooring.

### **Bedroom Two**

11' 6" x 9' 3" (3.51m x 2.82m)

Featuring fitted wardrobes. Complete with a ceiling light point, double glazed window and wall mounted radiator. Fitted with carpet flooring.