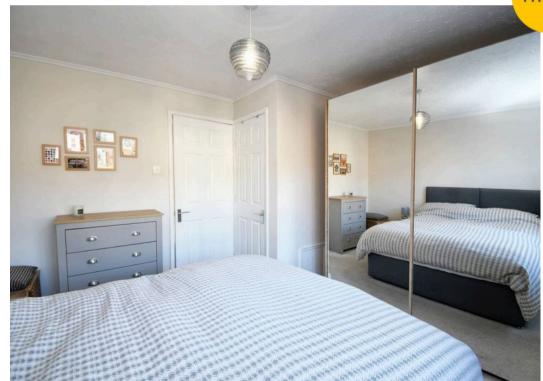

# **Bedroom One**

11' 1" x 10' 9" (3.38m x 3.28m)

Complete with a ceiling light point, double glazed window and wall mounted radiator. Fitted with carpet flooring.