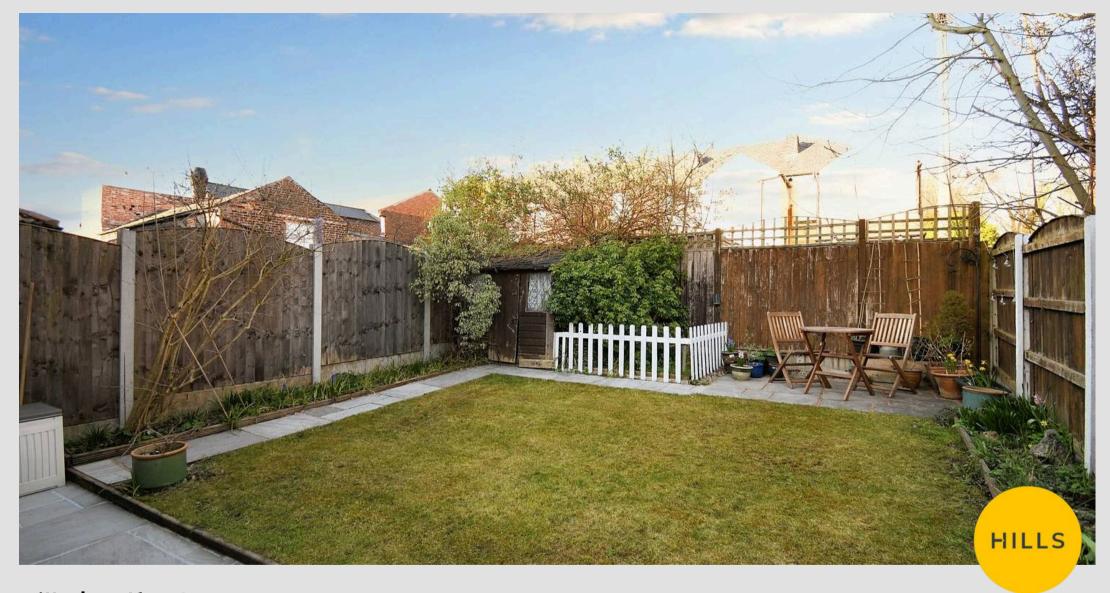

#### External

To the rear of the property is a garden with Indian stone paving, lawn with planted borders and gated access to the front. Off road parking for two cars.