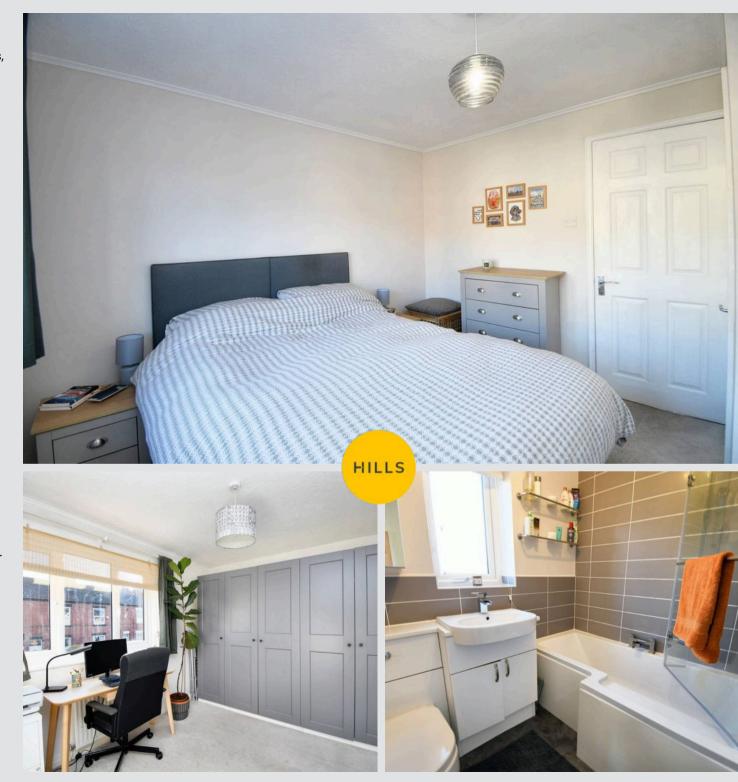

# **Bedroom One**

11' 1" x 10' 9" (3.38m x 3.28m)

Complete with a ceiling light point, double glazed window and wall mounted radiator. Fitted with carpet flooring.

### **Bedroom Two**

11' 6" x 9' 3" (3.51m x 2.82m)

Featuring fitted wardrobes. Complete with a ceiling light point, double glazed window and wall mounted radiator. Fitted with carpet flooring.

#### **Bathroom**

6' 5" x 5' 3" (1.96m x 1.60m)

Featuring a three piece suite including a bath with shower over, hand wash basin and W.C. Complete with a ceiling light point, double glazed window and heated towel rail. Fitted with tiled walls and laminate tile flooring.