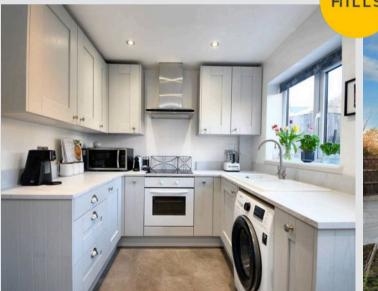

#### Kitchen

11' 5" x 7' 7" (3.48m x 2.31m)

Featuring complementary wall and base units with ceramic sink, induction hob and oven. Complete with ceiling spotlights, double glazed window and wall mounted radiator. Fitted with uPVC door and laminate tiled flooring. Boiler.