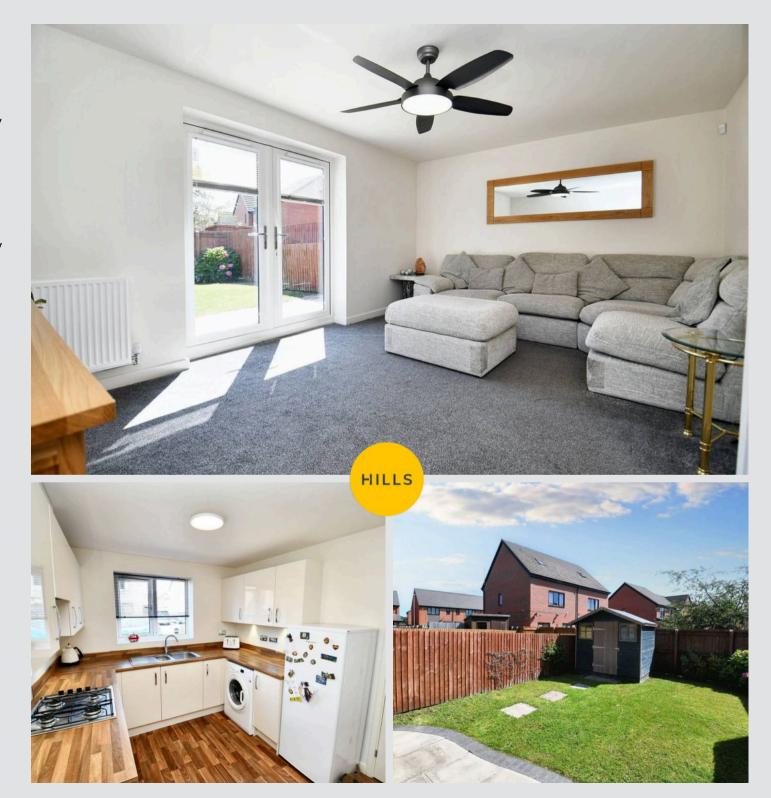

# Lounge

15' 6" x 11' 7" (4.73m x 3.52m)

# Kitchen / Diner

15' 1" x 8' 9" (4.59m x 2.67m)