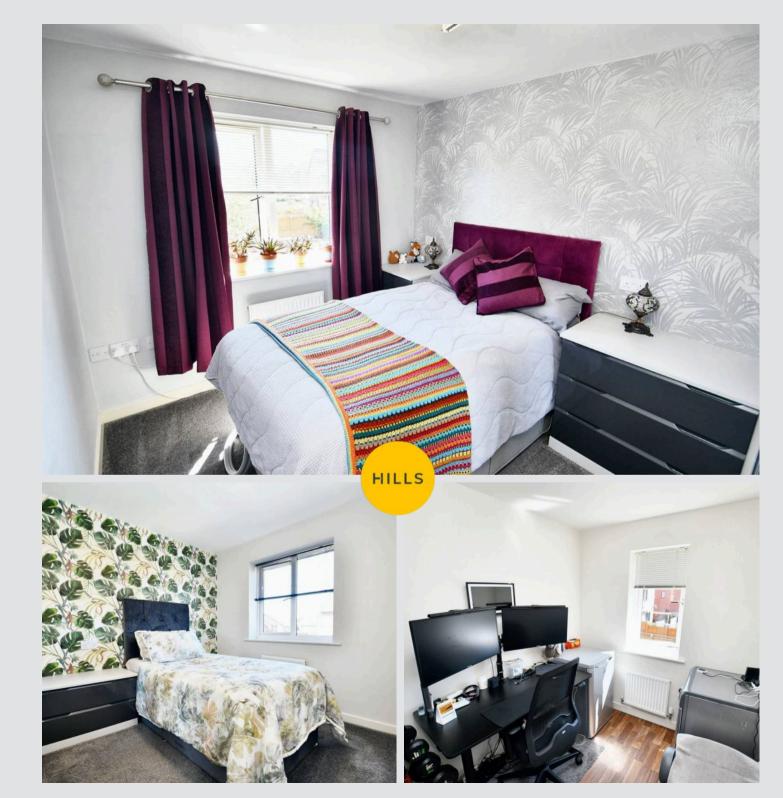

#### Bedroom One

10' 10" x 8' 7" (3.30m x 2.61m)

#### Bedroom Two

10' 2" x 8' 7" (3.09m x 2.61m)

# **Bedroom Three**

10' 5" x 6' 7" (3.17m x 2.01m)