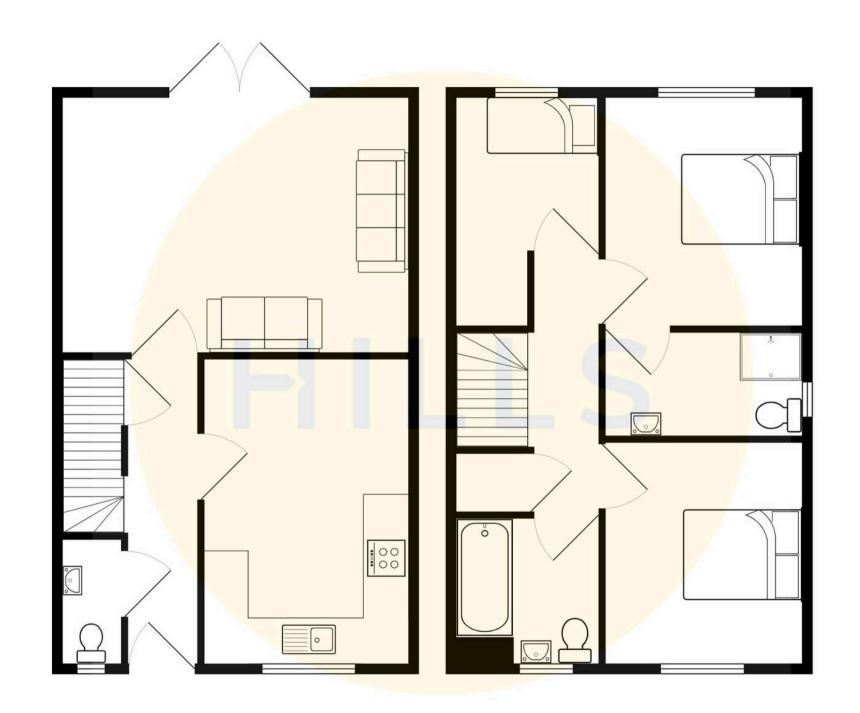

# **Entrance Hallway**

Downstairs W.C.

# Lounge

15' 6" x 11' 7" (4.73m x 3.52m)

# Kitchen / Diner

15' 1" x 8' 9" (4.59m x 2.67m)

# Landing

#### Bedroom One

10' 10" x 8' 7" (3.30m x 2.61m)

#### Bedroom Two

10' 2" x 8' 7" (3.09m x 2.61m)

# **Bedroom Three**

10' 5" x 6' 7" (3.17m x 2.01m)

#### Bathroom

6' 7" x 6' 4" (2.01m x 1.94m)