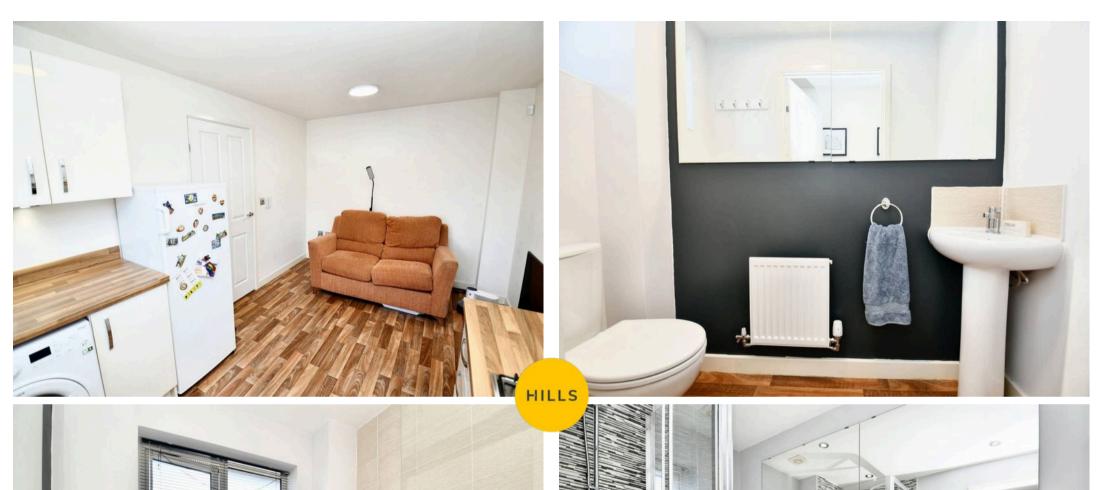

# **Entrance Hallway**

Downstairs W.C.

#### Bathroom

6' 7" x 6' 4" (2.01m x 1.94m)