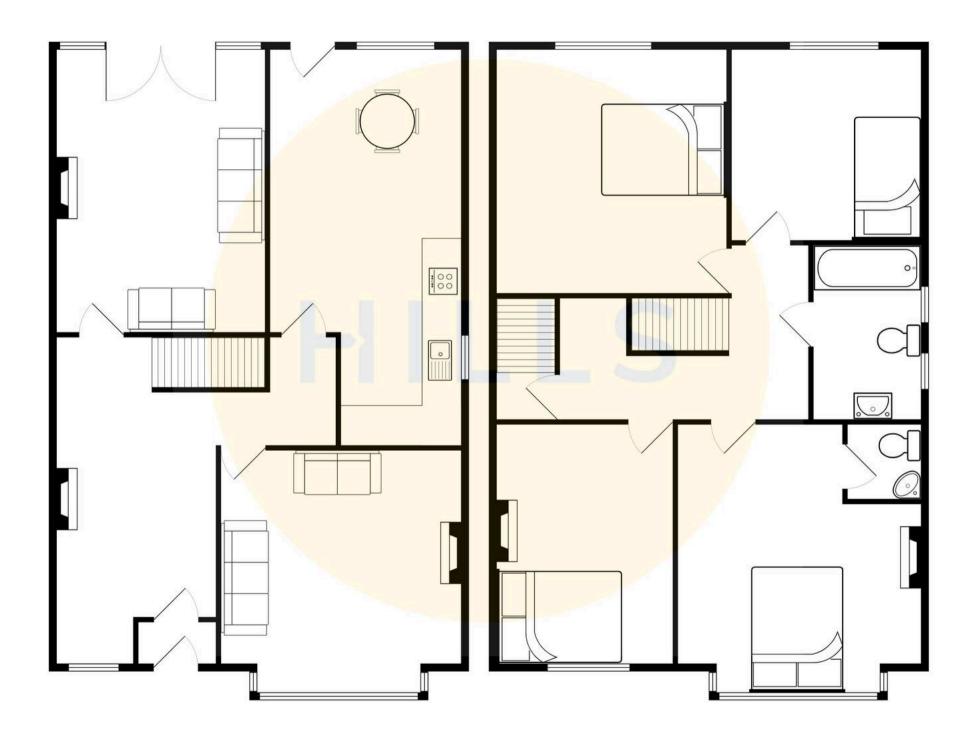

# Victoria Crescent

Eccles, Manchester

Stunning four bedroom semi-detached property laid beautifully over three floors and benefitting from a modern kitchen and bathroom, and an en-suite to the master bedroom!

## Entrance Hallway

## Lounge

11' 9" x 13' 11" (3.58m x 4.24m)

## Kitchen / Diner

11' 8" x 17' 6" (3.55m x 5.33m)

# Landing

#### Bedroom One

11' 8" x 10' 1" (3.55m x 3.07m)

### Bedroom Two

11' 11" x 11' 1" (3.63m x 3.38m)

#### **Bedroom Three**

8' 4" x 7' 7" (2.54m x 2.31m)

#### Bathroom

7' 6" x 7' 6" (2.28m x 2.28m)