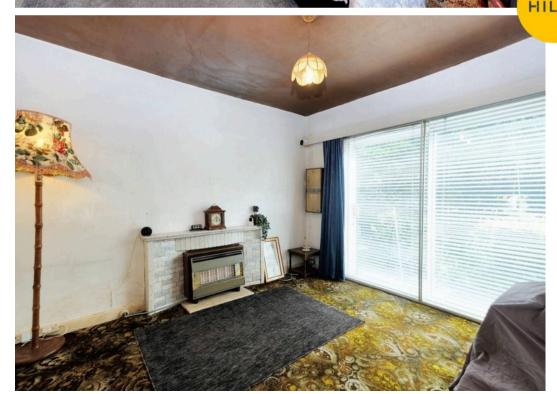

## **Reception Room One**

10' 8" x 12' 6" (3.24m x 3.81m)

## Reception Room Two

9' 10" x 10' 11" (2.99m x 3.33m)