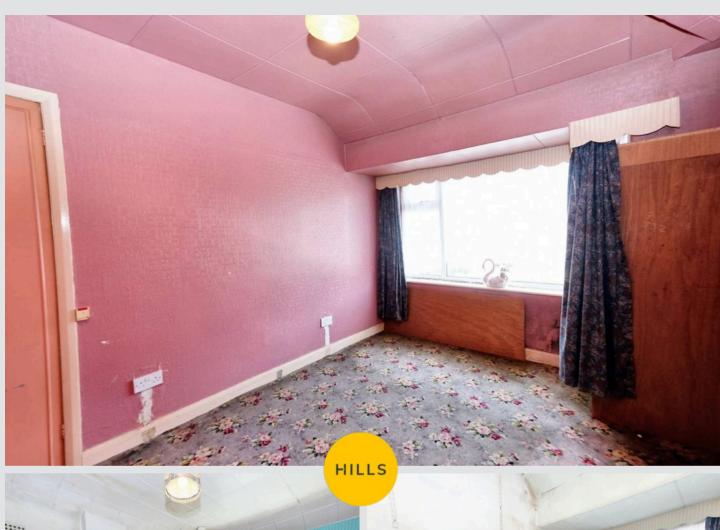

#### **Bedroom One**

10' 2" x 12' 8" (3.11m x 3.86m)

#### **Bedroom Two**

9' 9" x 11' 6" (2.97m x 3.50m)

#### **Bedroom Three**

9' 5" x 5' 11" (2.87m x 1.81m)