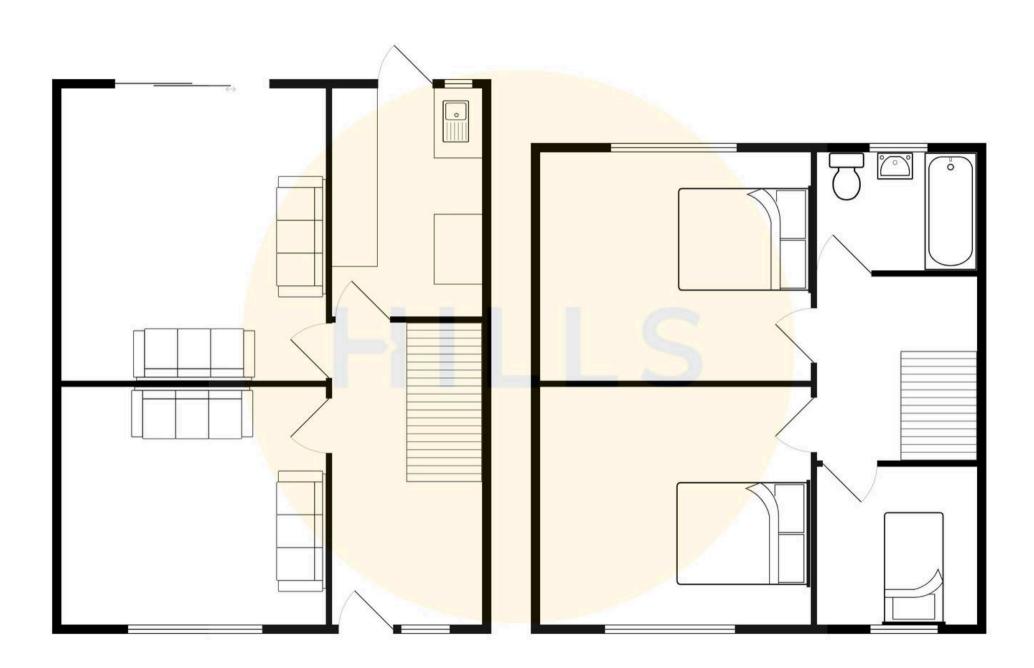

## Entrance Hallway

15' 8" x 5' 5" (4.78m x 1.65m)

## **Reception Room One**

10' 8" x 12' 6" (3.24m x 3.81m)

## Reception Room Two

9' 10" x 10' 11" (2.99m x 3.33m)

#### Kitchen

9' 6" x 6' 4" (2.90m x 1.92m)

## Landing

#### **Bedroom One**

10' 2" x 12' 8" (3.11m x 3.86m)

#### **Bedroom Two**

9' 9" x 11' 6" (2.97m x 3.50m)

#### **Bedroom Three**

9' 5" x 5' 11" (2.87m x 1.81m)

#### Bathroom

8' 0" x 6' 0" (2.43m x 1.82m)