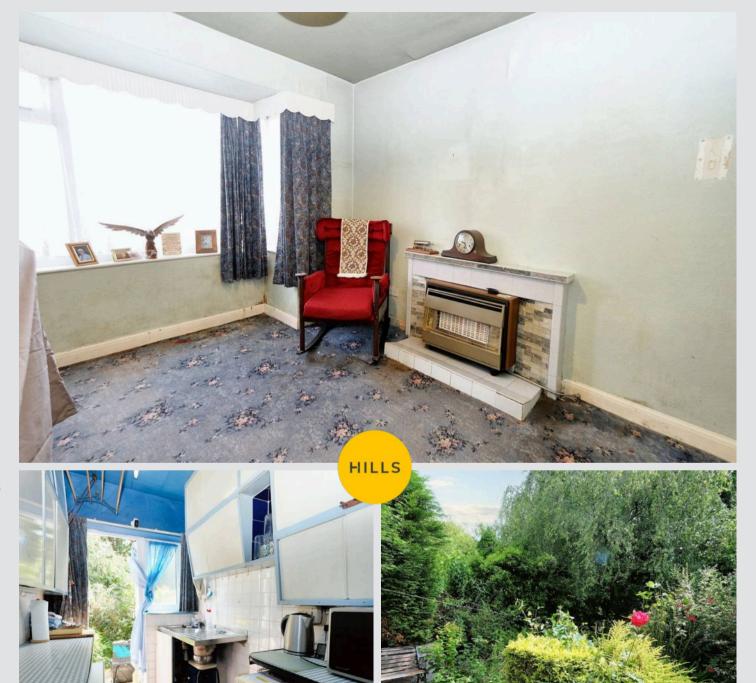

## **Reception Room One**

10' 8" x 12' 6" (3.24m x 3.81m)

## Reception Room Two

9' 10" x 10' 11" (2.99m x 3.33m)

#### Kitchen

9' 6" x 6' 4" (2.90m x 1.92m)