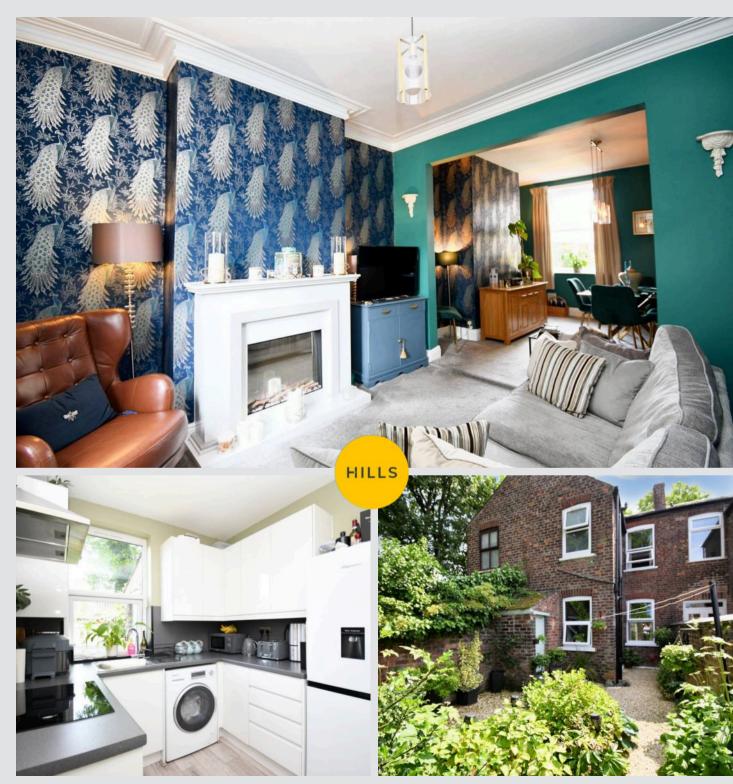

## Lounge

12' 0" x 10' 8" (3.66m x 3.25m)

## **Dining Room**

11' 4" x 12' 9" (3.45m x 3.89m)

## Kitchen

8' 9" x 8' 2" (2.67m x 2.49m)