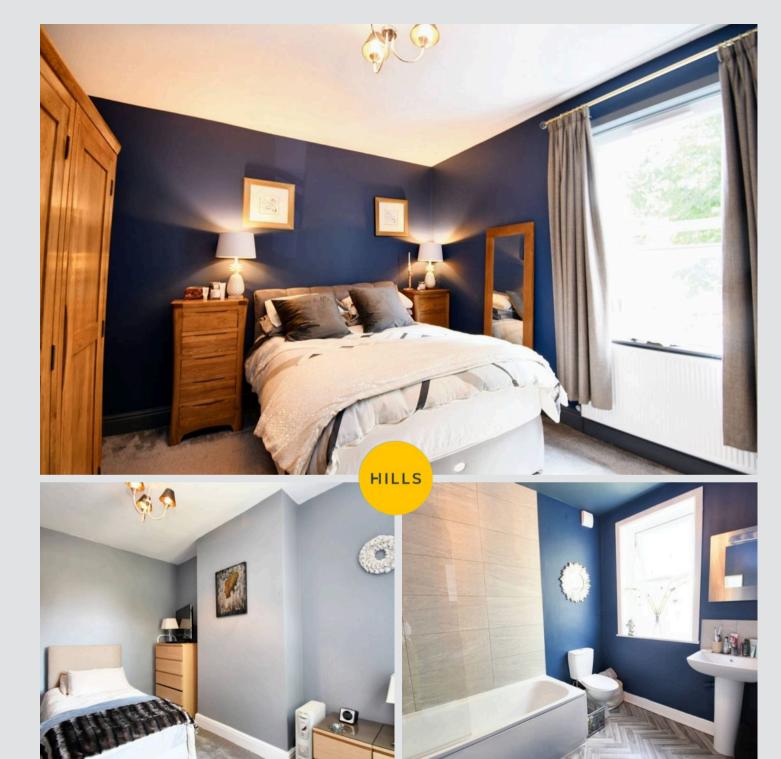

## Bedroom One

14' 2" x 11' 9" (4.32m x 3.58m)

## Bedroom Two

12' 9" x 8' 9" (3.89m x 2.67m)

#### Bathroom

8' 9" x 7' 9" (2.67m x 2.36m)