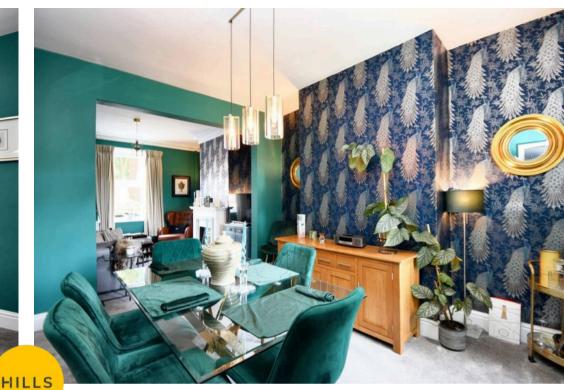

## Lounge

12' 0" x 10' 8" (3.66m x 3.25m)

## **Dining Room**

11' 4" x 12' 9" (3.45m x 3.89m)