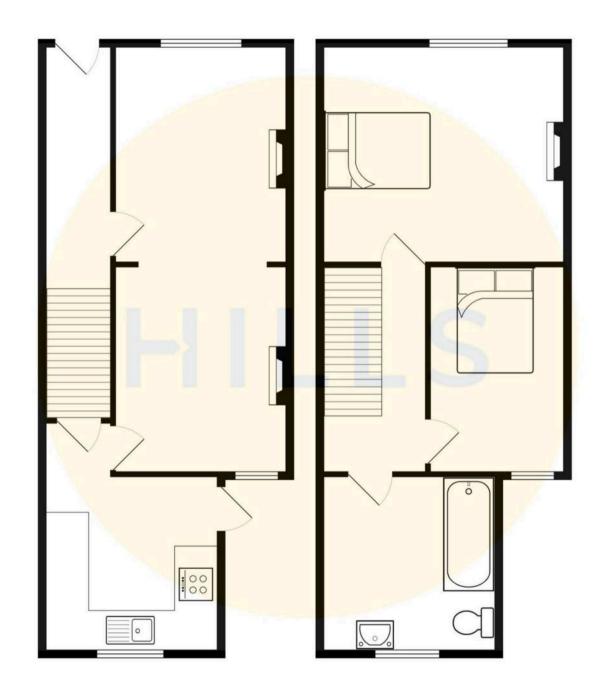

## Lounge

12' 0" x 10' 8" (3.66m x 3.25m)

## **Dining Room**

11' 4" x 12' 9" (3.45m x 3.89m)

## Kitchen

8' 9" x 8' 2" (2.67m x 2.49m)

## Landing

## Bedroom One

14' 2" x 11' 9" (4.32m x 3.58m)

## Bedroom Two

12' 9" x 8' 9" (3.89m x 2.67m)

#### Bathroom

8' 9" x 7' 9" (2.67m x 2.36m)