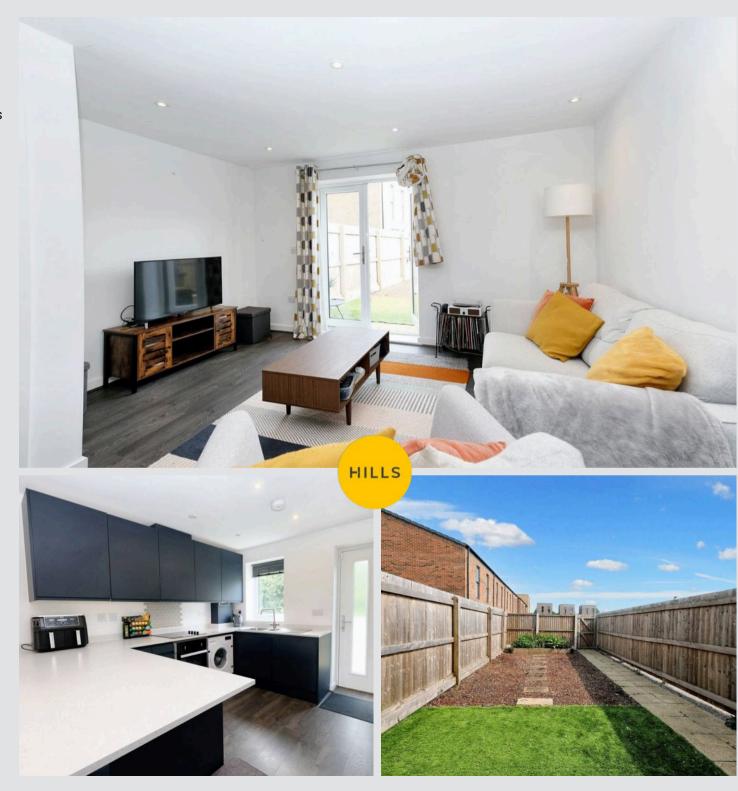

## Kitchen

12' 2" x 10' 6" (3.70m x 3.20m)

## Lounge

16' 5" x 13' 9" (5.01m x 4.19m)