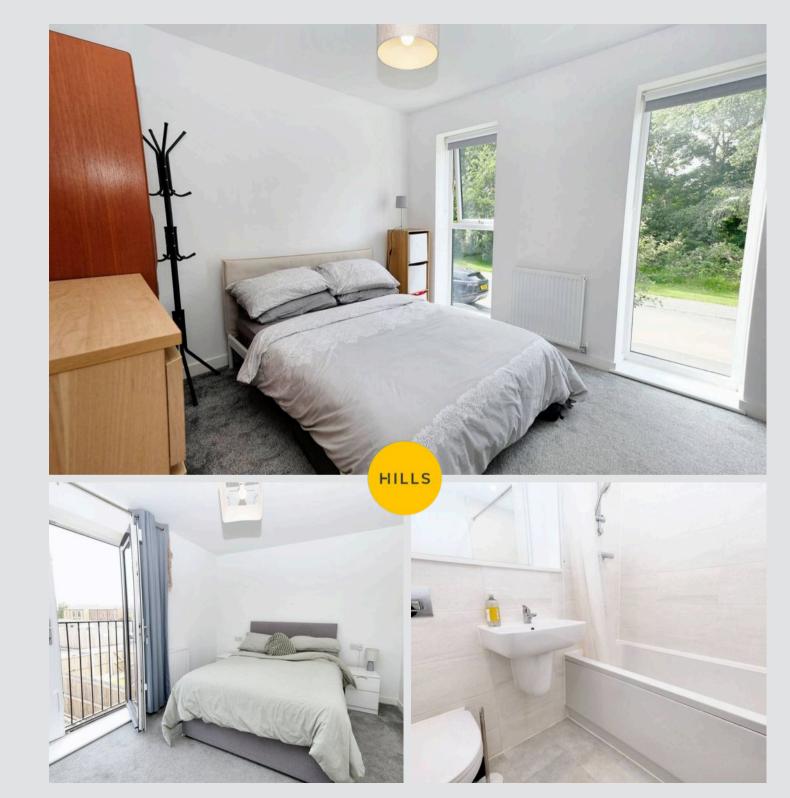

## Bedroom One

11' 5" x 14' 6" (3.47m x 4.41m)

## Bedroom Two

10' 10" x 13' 10" (3.29m x 4.22m)

#### Bathroom

7' 3" x 6' 6" (2.22m x 1.98m)