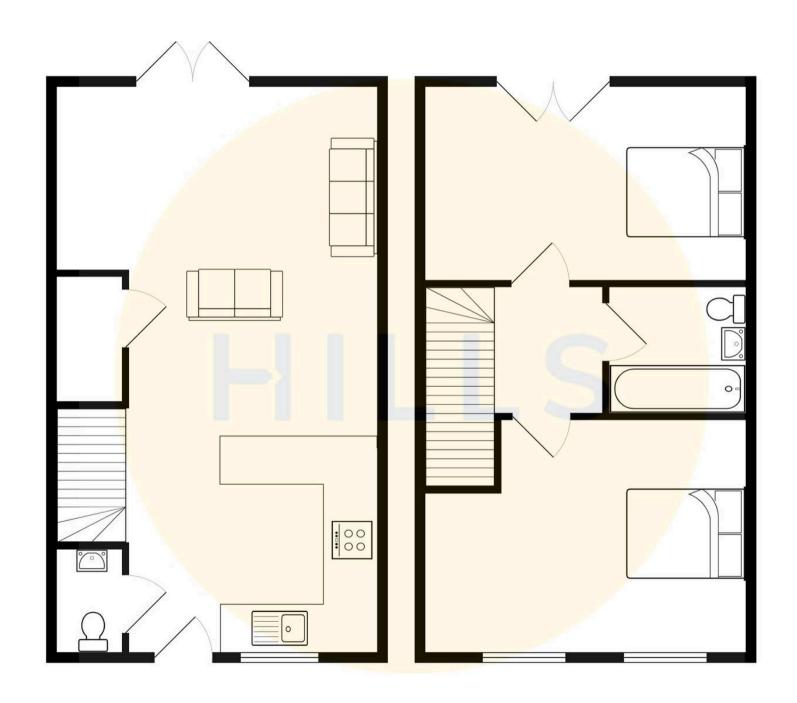

## Kitchen

12' 2" x 10' 6" (3.70m x 3.20m)

## Lounge

16' 5" x 13' 9" (5.01m x 4.19m)

## Downstairs W.C.

3' 6" x 7' 0" (1.06m x 2.14m)

## Landing

## Bedroom One

11' 5" x 14' 6" (3.47m x 4.41m)

## Bedroom Two

10' 10" x 13' 10" (3.29m x 4.22m)

#### Bathroom

7' 3" x 6' 6" (2.22m x 1.98m)