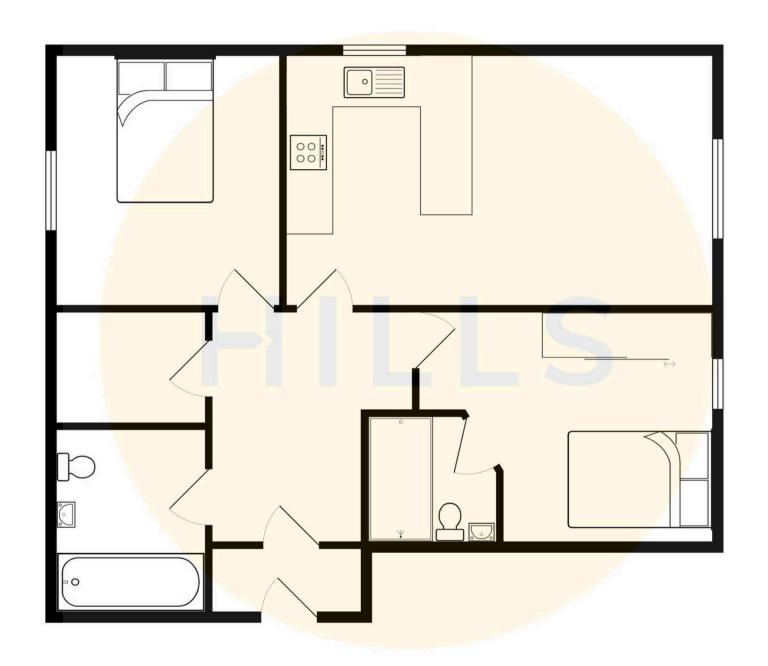

### Entrance Hallway

6' 11" x 7' 2" (2.10m x 2.19m)

## Kitchen / Lounge

21' 9" x 12' 11" (6.62m x 3.94m)

#### Bathroom

6' 9" x 7' 6" (2.07m x 2.28m)

#### Bedroom One

14' 10" x 11' 7" (4.52m x 3.54m)

#### En-suite

5' 5" x 7' 6" (1.66m x 2.28m)

#### Bedroom Two

12' 11" x 9' 1" (3.94m x 2.78m)