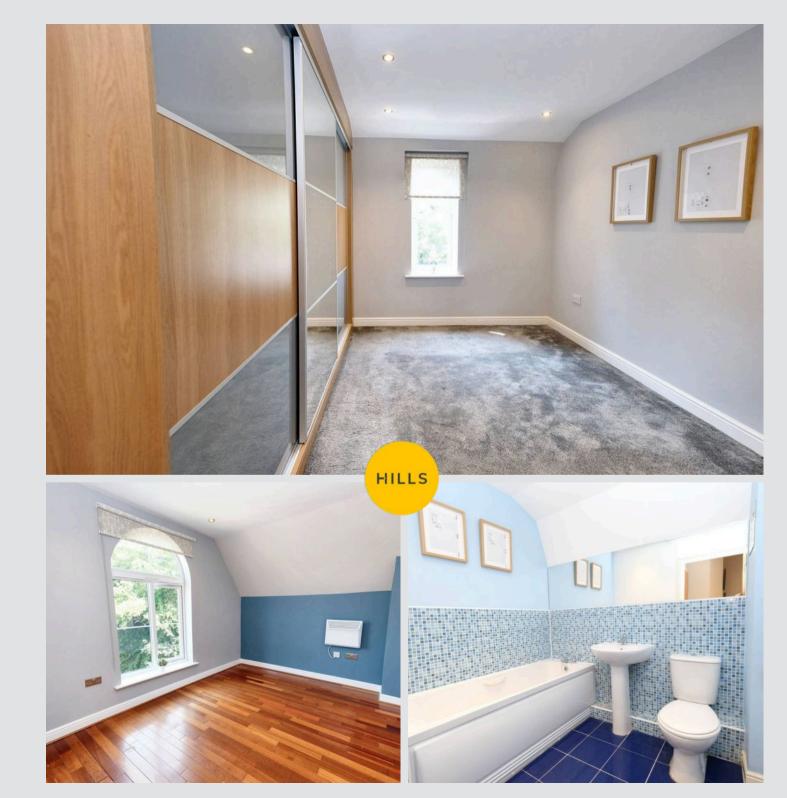

#### Bathroom

6' 9" x 7' 6" (2.07m x 2.28m)

#### Bedroom One

14' 10" x 11' 7" (4.52m x 3.54m)

#### En-suite

5' 5" x 7' 6" (1.66m x 2.28m)

#### Bedroom Two

12' 11" x 9' 1" (3.94m x 2.78m)