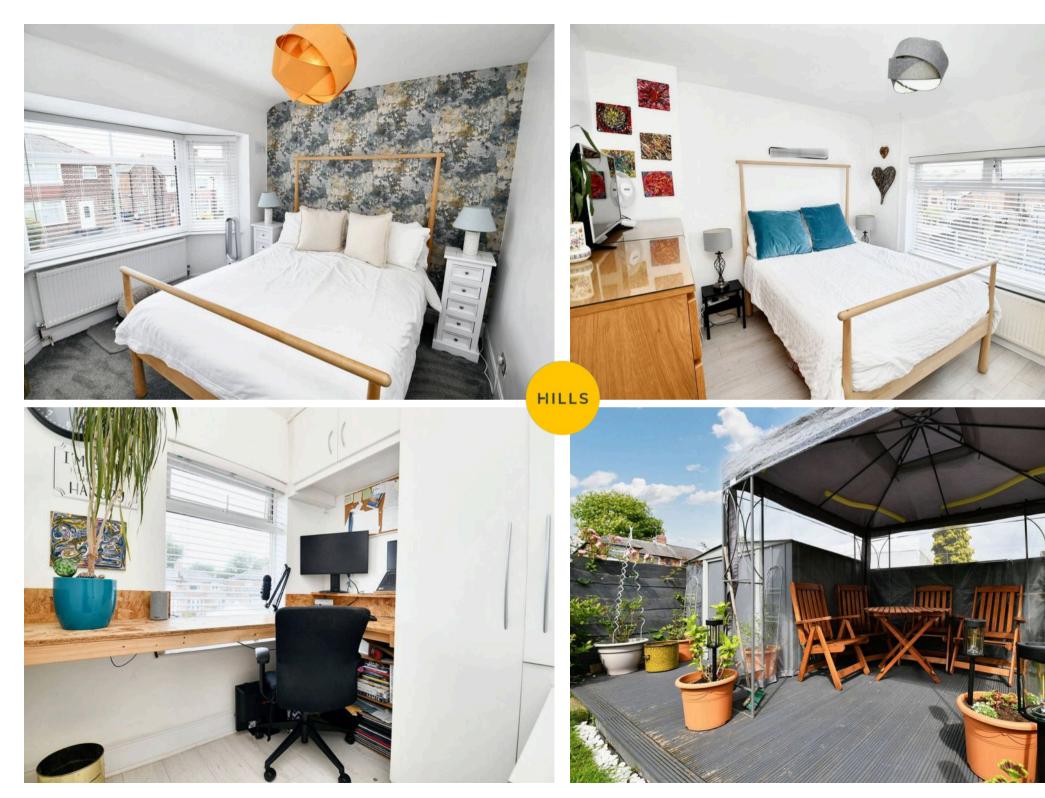

## **Entrance Hallway**

**Lounge** 18' 8" x 10' 10" (5.69m x 3.30m)

**Kitchen** 17' 2" x 8' 8" (5.23m x 2.63m)

**Conservatory** 12' 8" x 7' 10" (3.87m x 2.40m)

Landing

**Bedroom One** 10' 11" x 8' 8" (3.34m x 2.63m)

**Bedroom Two** 10' 11" x 9' 9" (3.33m x 2.97m)

**Bedroom Three** 6' 6" x 6' 6" (1.98m x 1.97m)

**Bathroom** 6' 6" x 5' 5" (1.98m x 1.66m)