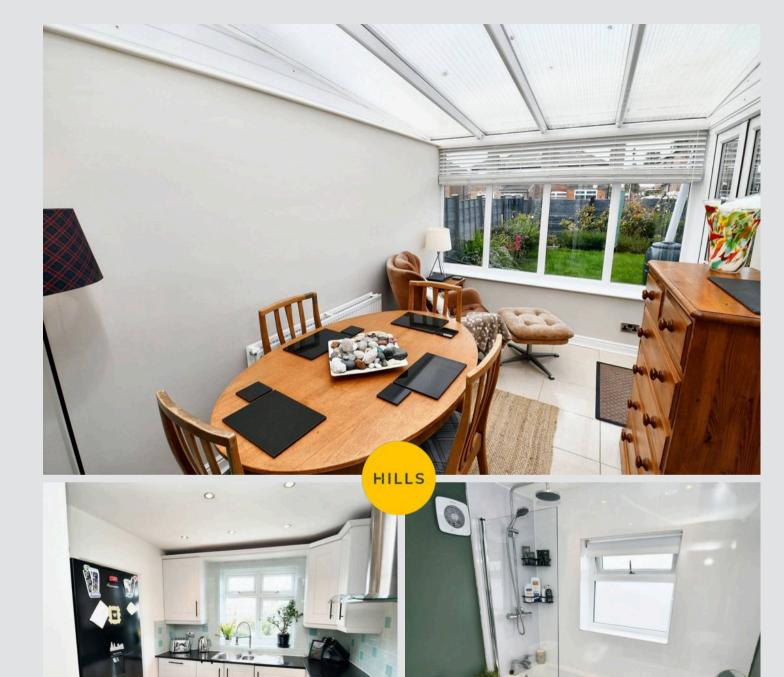

## **Entrance Hallway**

**Lounge** 18' 8" x 10' 10" (5.69m x 3.30m)

**Kitchen** 17' 2" x 8' 8" (5.23m x 2.63m)

**Conservatory** 12' 8" x 7' 10" (3.87m x 2.40m)

Landing

**Bedroom One** 10' 11" x 8' 8" (3.34m x 2.63m)