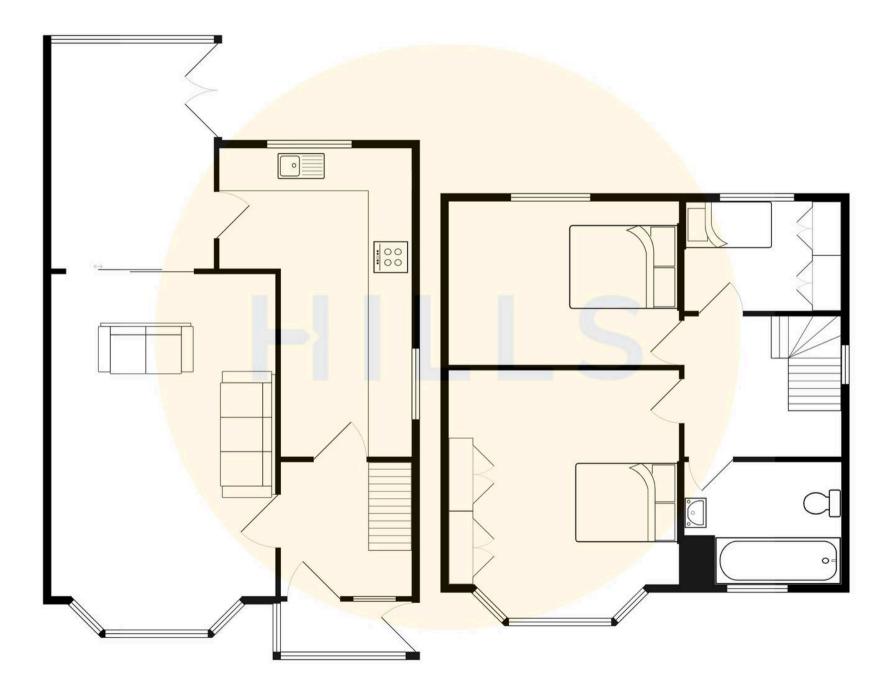

## **Entrance Hallway**

**Lounge** 18' 8" x 10' 10" (5.69m x 3.30m)

**Kitchen** 17' 2" x 8' 8" (5.23m x 2.63m)

**Conservatory** 12' 8" x 7' 10" (3.87m x 2.40m)

Landing

**Bedroom One** 10' 11" x 8' 8" (3.34m x 2.63m)

**Bedroom Two** 10' 11" x 9' 9" (3.33m x 2.97m)

**Bedroom Three** 6' 6" x 6' 6" (1.98m x 1.97m)

**Bathroom** 6' 6" x 5' 5" (1.98m x 1.66m)