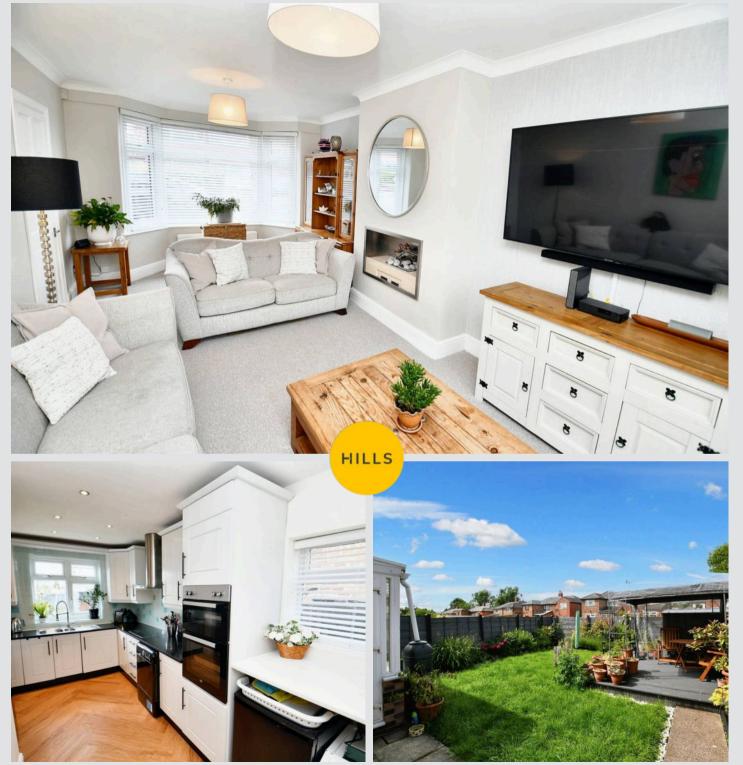

## Salford

Stylish Three Bedroom Semi-Detached Family Home, Boasting an Extended Kitchen, a Conservatory and a Lovely, Sun-Drenched Garden to the Rear! Council Tax band: B

Tenure: Leasehold

- Stylish Three Bedroom Semi-Detached Property
- Situated in a Fantastic Location, Just a Short Walk from Light Oaks Park and Light Oaks Primary School
- Within Easy Access of Salford Royal Hospital
- Bay-Fronted Lounge and a Bright Conservatory
- Modern, Extended Fitted Kitchen
- Three Well-Proportioned Bedrooms
- Modern Three-Piece Bathroom
- Driveway to the Front for Off-Road Parking
- Beautifully Presented Garden to the Rear with Laid-to-Lawn Grass, Decking and Mature Plants
- Close to Excellent Transport Links into Salford Quays, Media City and Manchester City Centre

## **Entrance Hallway**

**Lounge** 18' 8" x 10' 10" (5.69m x 3.30m)

**Kitchen** 17' 2" x 8' 8" (5.23m x 2.63m)

**Conservatory** 12' 8" x 7' 10" (3.87m x 2.40m)

Landing

**Bedroom One** 10' 11" x 8' 8" (3.34m x 2.63m)