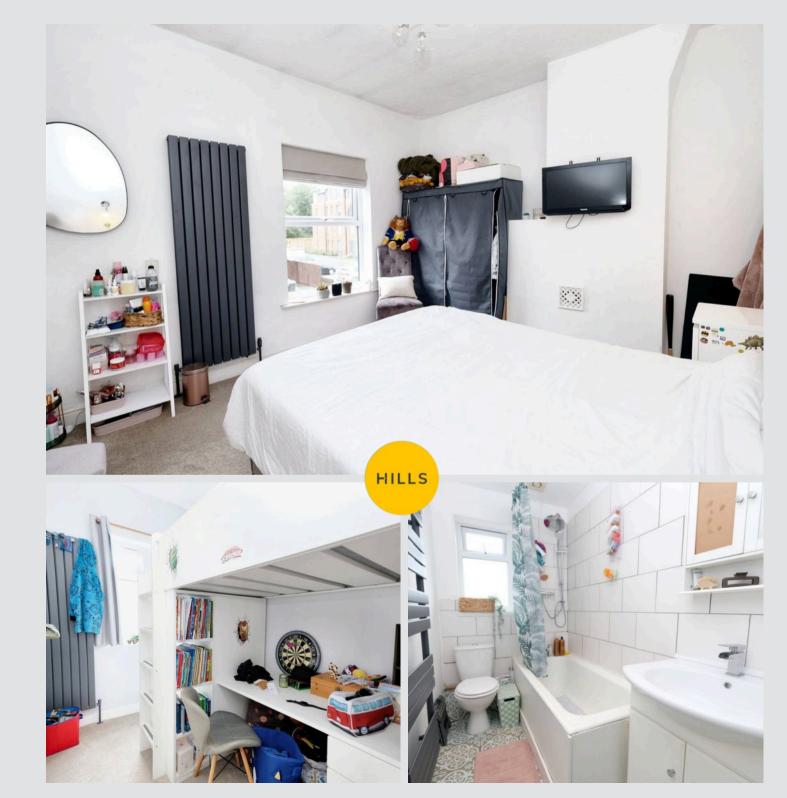

## Bedroom One

11' 6" x 12' 6" (3.50m x 3.80m)

#### Bedroom Two

10' 2" x 7' 7" (3.10m x 2.30m)

#### Bathroom

4' 7" x 8' 2" (1.40m x 2.50m)