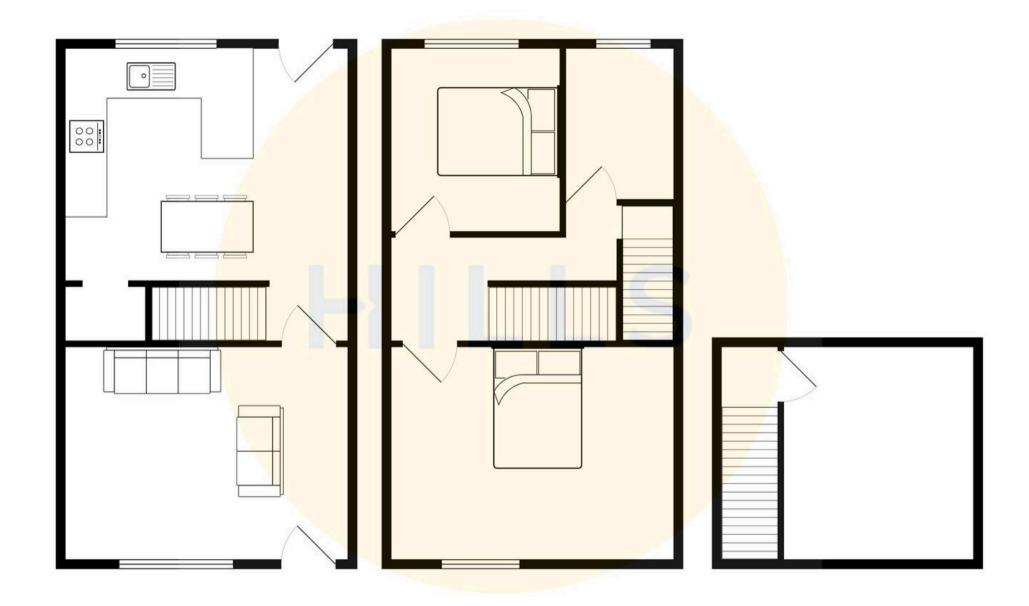

## Lounge

12' 6" x 11' 6" (3.80m x 3.50m)

## Kitchen Diner

13' 1" x 12' 6" (4.00m x 3.80m)

## Landing

## Bedroom One

11' 6" x 12' 6" (3.50m x 3.80m)

#### Bedroom Two

10' 2" x 7' 7" (3.10m x 2.30m)

#### Bathroom

4' 7" x 8' 2" (1.40m x 2.50m)