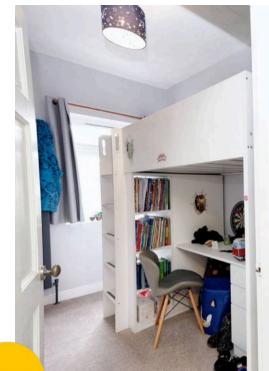

## Bedroom One

11' 6" x 12' 6" (3.50m x 3.80m)

#### Bedroom Two

10' 2" x 7' 7" (3.10m x 2.30m)