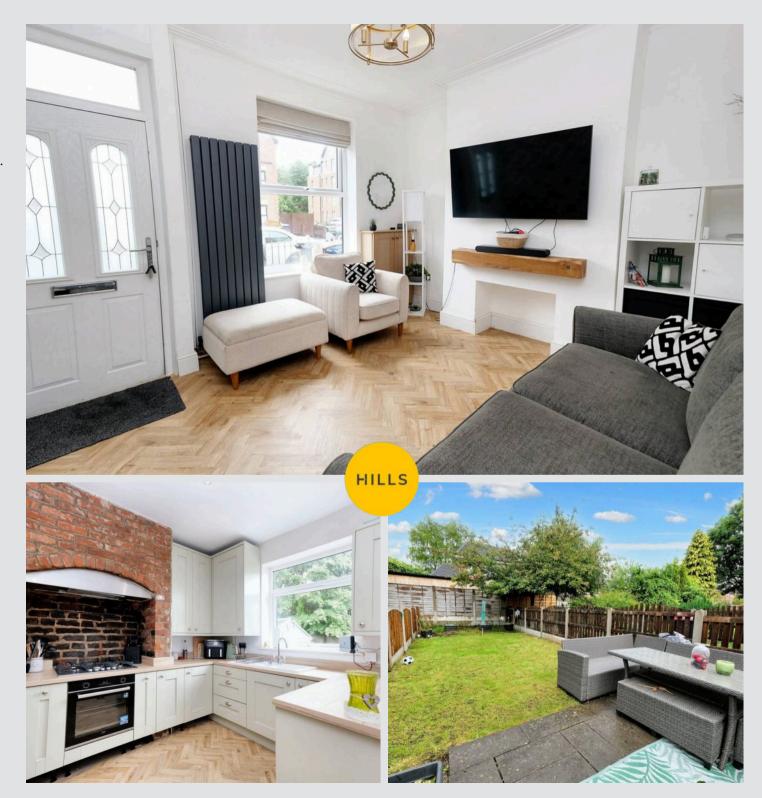

## Lounge

12' 6" x 11' 6" (3.80m x 3.50m)

## Kitchen Diner

13' 1" x 12' 6" (4.00m x 3.80m)