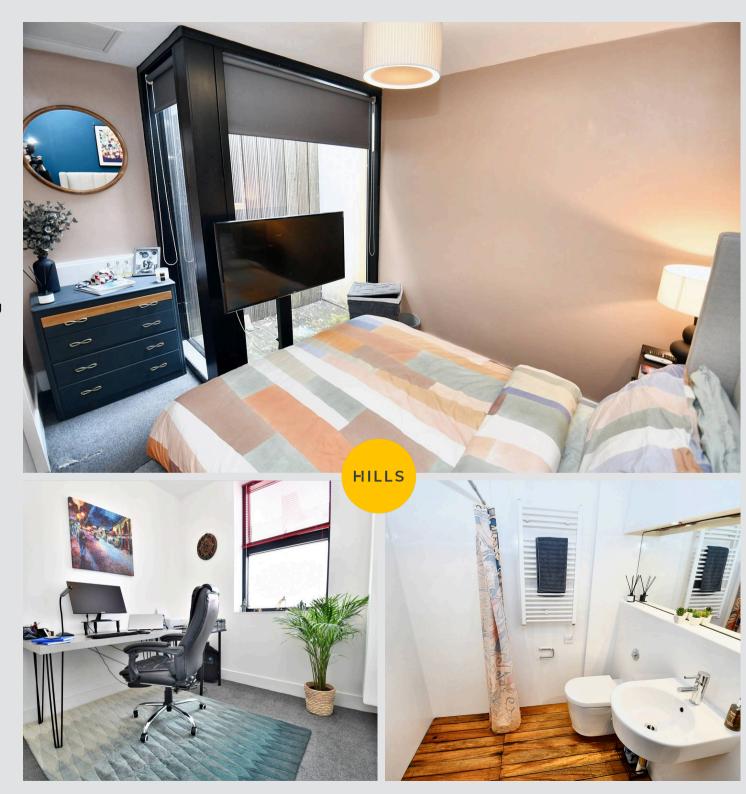

#### **Bedroom One**

11' 11" x 8' 5" (3.63m x 2.56m)

One ceiling light point, wall-mounted radiator and a lightwell

### **Bedroom Two**

8' 4" x 7' 9" (2.55m x 2.35m)

Ceiling light point, double glazed window and a wall mounted radiator

#### **Bathroom**

5' 11" x 5' 0" (1.81m x 1.53m)

Fitted with a three piece suite including a hand wash basin, WC and sunken bath with overhead shower. Ceiling spotlight, wall mounted radiator and heated towel rail.