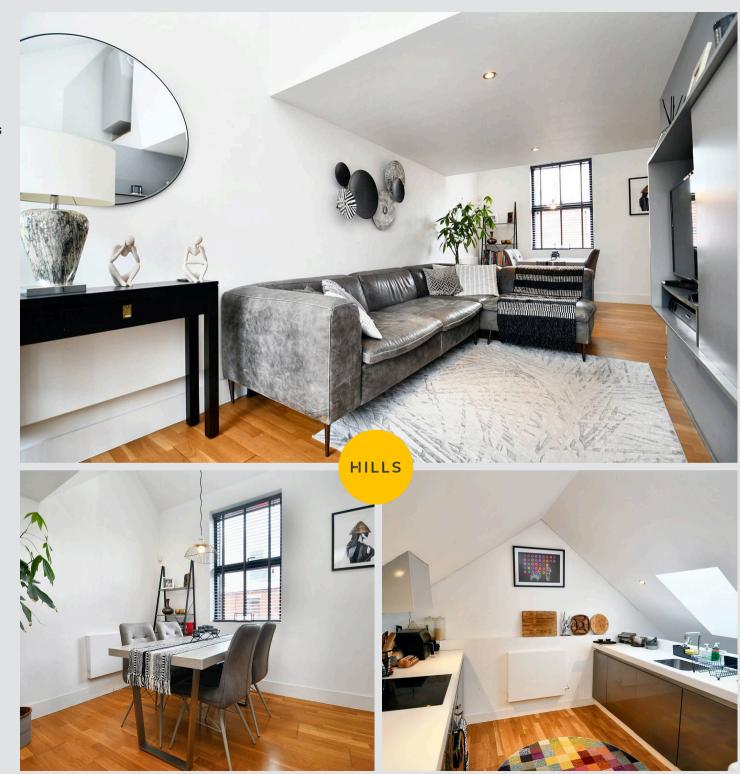

## **Lounge Diner**

23' 0" x 11' 11" (7.00m x 3.63m)

One ceiling light point, two spotlights, double-glazed window, wall-mounted radiator and sliding doors to the rear

#### Kitchen

11' 11" x 10' 2" (3.64m x 3.09m)

Fitted with base units that have complementary work surfaces and an integral sink and drainer unit. Integrated oven, hob, fridge and freezer. Six ceiling spotlights and a skylight.

## Externally

Garden terrace to the rear complete with paving and decking