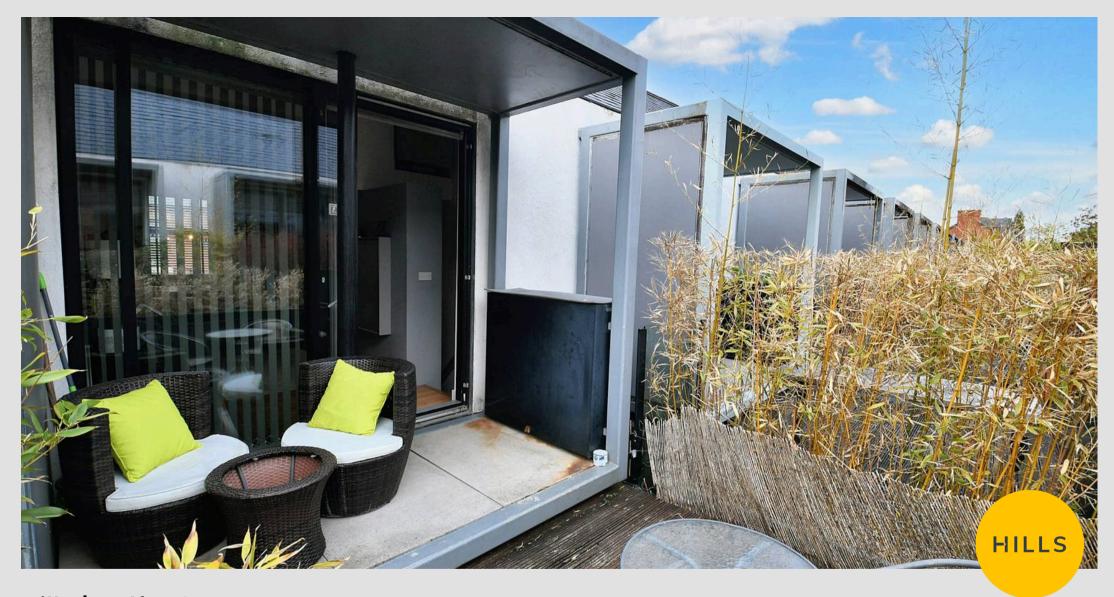

' 4" x 7' 9" (2.55m x 2.35m)

Ceiling light point, double glazed window and a wall mounted radiator

#### **Bathroom**

5' 11" x 5' 0" (1.81m x 1.53m)

Fitted with a three piece suite including a hand wash basin, WC and sunken bath with overhead shower. Ceiling spotlight, wall mounted radiator and heated towel rail.

## **Lounge Diner**

23' 0" x 11' 11" (7.00m x 3.63m)

One ceiling light point, two spotlights, double-glazed window, wall-mounted radiator and sliding doors to the rear

#### Kitchen

11' 11" x 10' 2" (3.64m x 3.09m)

Fitted with base units that have complementary work surfaces and an integral sink and drainer unit. Integrated oven, hob, fridge and freezer. Six ceiling spotlights and a skylight.

## Externally

Garden terrace to the rear complete with paving and decking







# Hills | Salfords Estate Agent

Hills Residential, Sentinel House Albert Street - M30 0SS

0161 707 4900

sales@hills.agency

www.hills.agency/



THE PROPERTY MISDESCRIPTIONS ACT 1991 The Agent has not tested any apparatus, equipment, fixtures and fittings or services and so cannot verify that they are in working order or fit for the purpose. A Buyer is advised to obtain verification from their Solicitor or Surveyor. References to the Tenure of a Property are based on information supplied by the Seller. The Agent has not had sight of the title documents. A Buyer is advised to obtain verification from their Solicitor. You are advised to check the availability of this property before travelling any distance to view. Every effort and precaution has been made to ensure these particulars ar