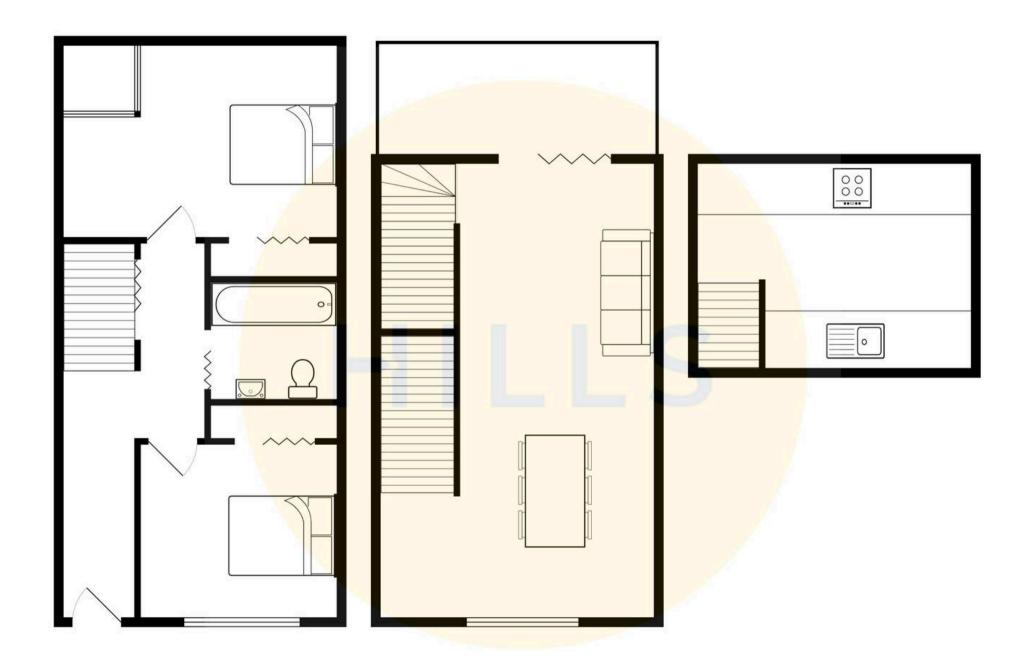

## **Entrance Hallway**

Two spotlights, radiator

#### **Bedroom One**

11' 11" x 8' 5" (3.63m x 2.56m)

One ceiling light point, wall-mounted radiator and a lightwell

### **Bedroom Two**

8' 4" x 7' 9" (2.55m x 2.35m)

Ceiling light point, double glazed window and a wall mounted radiator

#### **Bathroom**

5' 11" x 5' 0" (1.81m x 1.53m)

Fitted with a three piece suite including a hand wash basin, WC and sunken bath with overhead shower. Ceiling spotlight, wall mounted radiator and heated towel rail.

## **Lounge Diner**

23' 0" x 11' 11" (7.00m x 3.63m)

One ceiling light point, two spotlights, double-glazed window, wall-mounted radiator and sliding doors to the rear

#### Kitchen

11' 11" x 10' 2" (3.64m x 3.09m)

Fitted with base units that have complementary work surfaces and an integral sink and drainer unit. Integrated oven, hob, fridge and freezer. Six ceiling spotlights and a skylight.