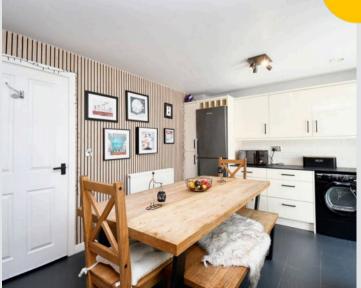

#### Kitchen

#### 15' 7" x 10' 6" (4.75m x 3.20m)

Featuring complementary wall and base units with a ceramic sink and seven ring gas range. Space for a washing machine, fridge freezer and dishwasher. Complete with two ceiling light points, double glazed window, part tiled walls and tiled flooring.