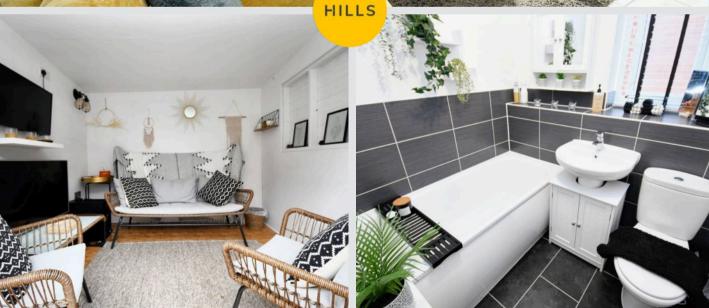

#### Lounge

16' 0" x 12' 8" (4.88m x 3.86m)

Complete with a ceiling light point, double glazed bay window and wall mounted radiator. Fitted with laminate flooring. Storage under stairs.

#### Bathroom

#### 6' 1" x 6' 1" (1.85m x 1.85m)

Featuring a three piece suite including a bath with shower over, hand wash basin and W.C. Complete with a ceiling light point, double glazed window and wall mounted radiator. Fitted with part tiled walls and laminate tiled flooring.