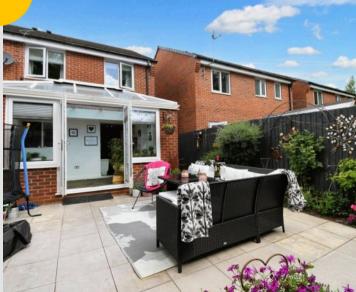

#### External

To the rear of the property is a paved garden with gated access to the front. Summer house with power.

#### Summer House

8' 4" x 8' 5" (2.54m x 2.57m) Complete with a wall light point. Storage to each side.

HILLS