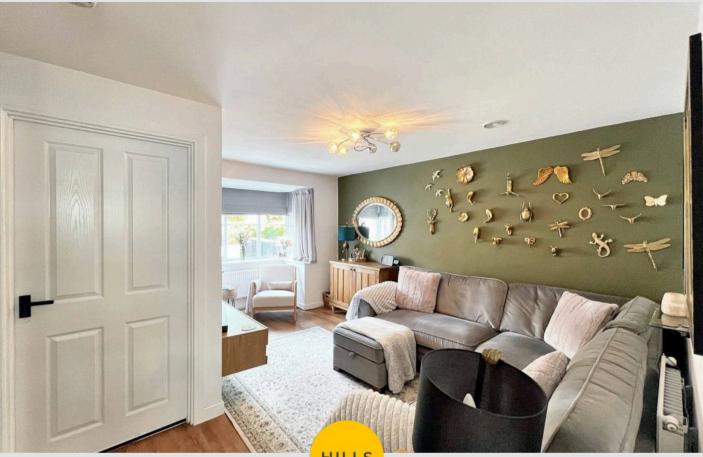

#### Lounge

16' 0" x 12' 8" (4.88m x 3.86m)

Complete with a ceiling light point, double glazed bay window and wall mounted radiator. Fitted with laminate flooring. Storage under stairs.

#### **Reception Room Two**

#### 12' 6" x 9' 3" (3.81m x 2.82m)

Complete with ceiling spotlights, double glazed window and wall mounted radiator. Fitted with tiled flooring.