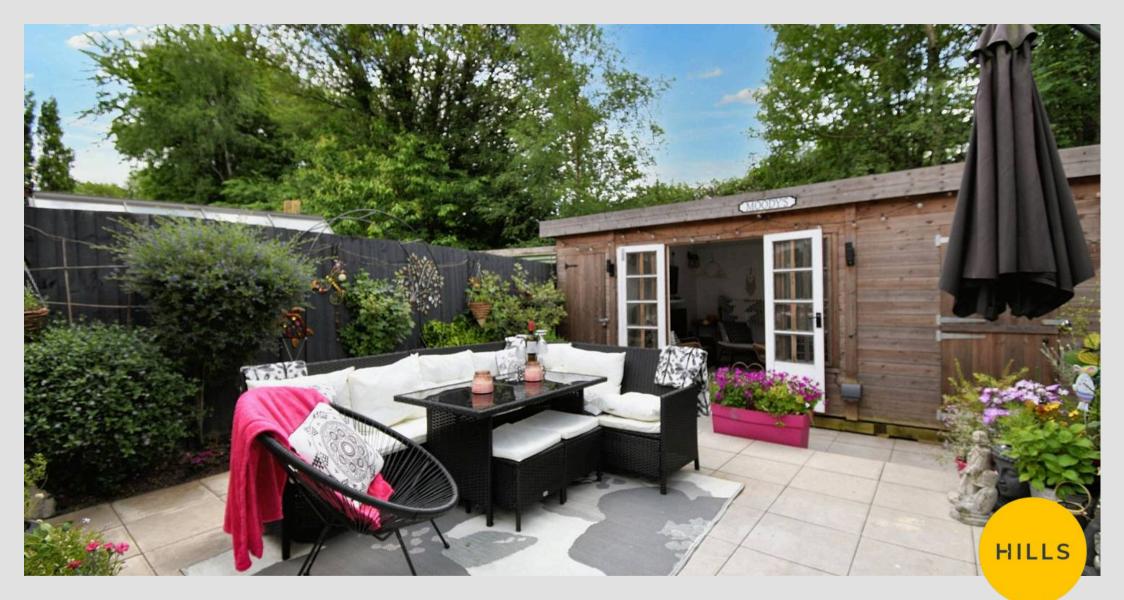

#### External

To the rear of the property is a paved garden with gated access to the front. Summer house with power.

#### Summer House

8' 4" x 8' 5" (2.54m x 2.57m) Complete with a wall light point. Storage to each side.

HILLS