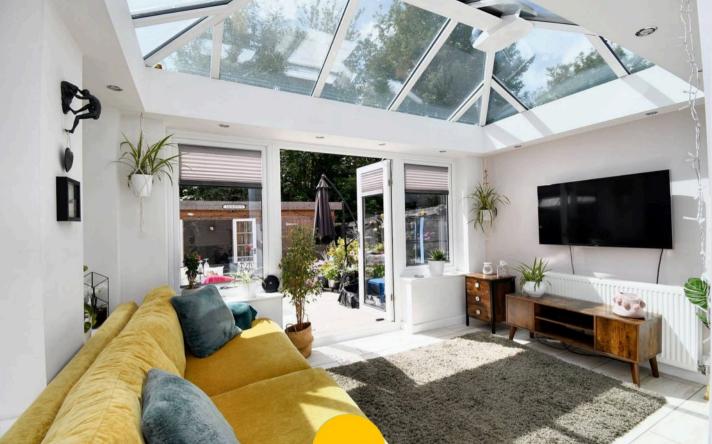

#### **Reception Room Two**

#### 12' 6" x 9' 3" (3.81m x 2.82m)

Complete with ceiling spotlights, double glazed window and wall mounted radiator. Fitted with tiled flooring.