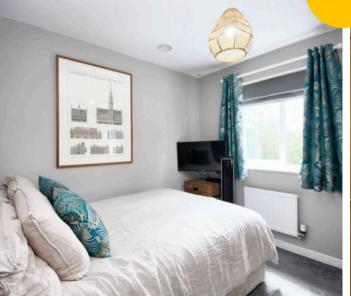

#### Bedroom Two

#### 8' 9" x 8' 7" (2.67m x 2.62m)

Complete with a ceiling light point, double glazed window and wall mounted radiator. Fitted with carpet flooring.