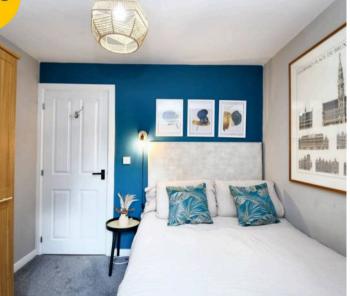

#### **Bedroom Three**

#### 8' 7" x 6' 5" (2.62m x 1.96m)

Complete with a ceiling light point, double glazed window and wall mounted radiator. Fitted with carpet flooring.