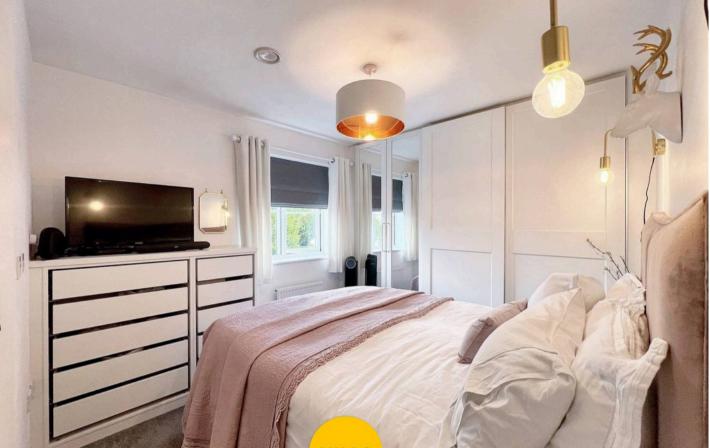

#### Bedroom One

12' 1" x 9' 0" (3.68m x 2.74m)

Featuring fitted wardrobes. Complete with a ceiling light point, double glazed window and wall mounted radiator. Fitted with carpet flooring.