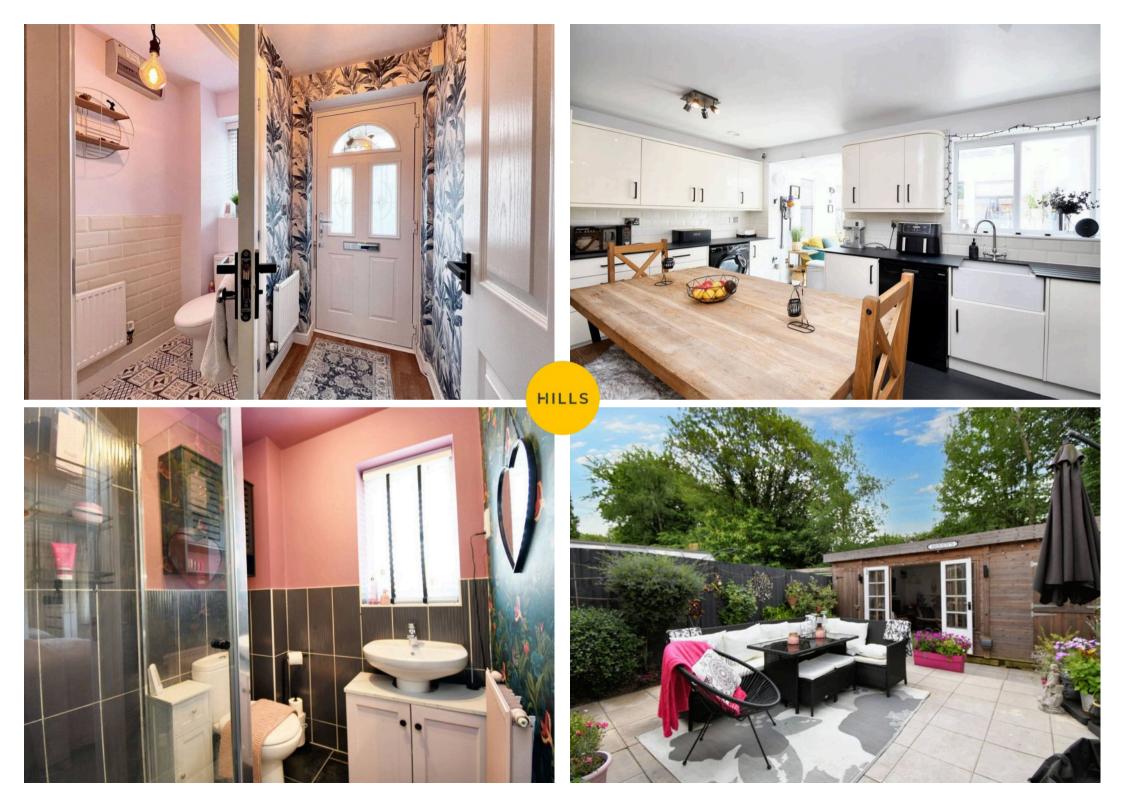

#### **Entrance Hallway**

Entered via a composite front door. Complete with a ceiling light point, wall mounted radiator and laminate flooring.

#### Lounge

16' 0" x 12' 8" (4.88m x 3.86m)

Complete with a ceiling light point, double glazed bay window and wall mounted radiator. Fitted with laminate flooring. Storage under stairs.

#### Kitchen

#### 15' 7" x 10' 6" (4.75m x 3.20m)

Featuring complementary wall and base units with a ceramic sink and seven ring gas range. Space for a washing machine, fridge freezer and dishwasher. Complete with two ceiling light points, double glazed window, part tiled walls and tiled flooring.

#### Bathroom

#### 6' 1" x 6' 1" (1.85m x 1.85m)

Featuring a three piece suite including a bath with shower over, hand wash basin and W.C. Complete with a ceiling light point, double glazed window and wall mounted radiator. Fitted with part tiled walls and laminate tiled flooring.

#### External

To the rear of the property is a paved garden with gated access to the front. Summer house with power.

#### Summer House

8' 4" x 8' 5" (2.54m x 2.57m) Complete with a wall light point. Storage to each side.

HILLS