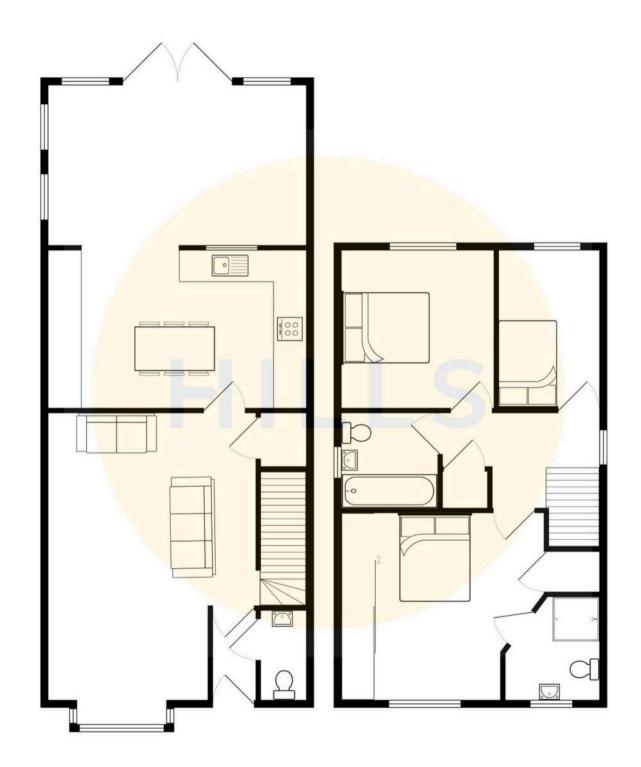

#### Landing

Complete with a ceiling light point and storage cupboard. Access to a partially boarded loft via a dropdown ladder.

#### Bedroom One

12' 1" x 9' 0" (3.68m x 2.74m)

Featuring fitted wardrobes. Complete with a ceiling light point, double glazed window and wall mounted radiator. Fitted with carpet flooring.

#### En suite

#### Bedroom Two

#### **Bedroom Three**

#### Bathroom