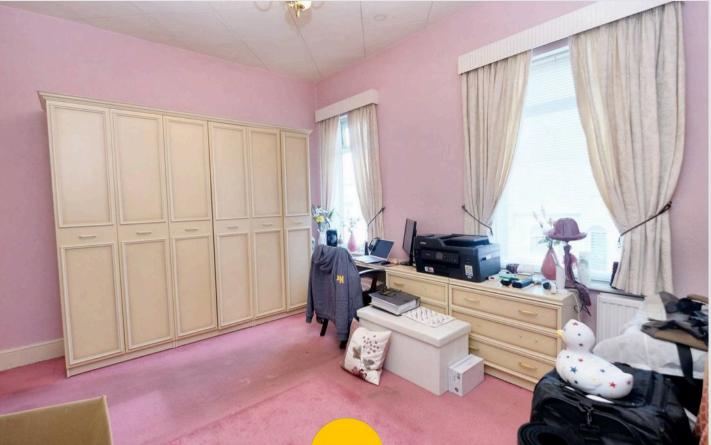

Entrance Hallway 14' 4" x 3' 4" (4.38m x 1.02m)

Lounge 15' 10" x 10' 10" (4.82m x 3.31m)

**Dining Room** 14' 0" x 11' 9" (4.26m x 3.59m)

**Kitchen** 16' 8" x 8' 11" (5.09m x 2.71m)

Landing

**Bedroom One** 12' 1" x 15' 1" (3.68m x 4.61m)

**Bedroom Two** 9' 5" x 13' 11" (2.88m x 4.24m)

Bedroom Three 9' 9" x 8' 10" (2.98m x 2.68m)

Bathroom 5' 11" x 9' 11" (1.80m x 3.02m)

HILLS