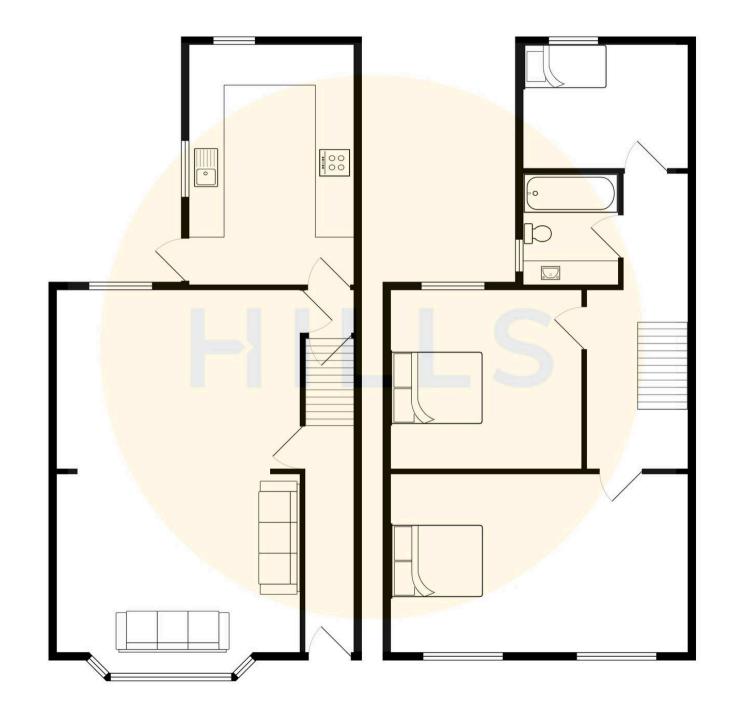

Entrance Hallway 14' 4" x 3' 4" (4.38m x 1.02m)

Lounge 15' 10" x 10' 10" (4.82m x 3.31m)

**Dining Room** 14' 0" x 11' 9" (4.26m x 3.59m)

**Kitchen** 16' 8" x 8' 11" (5.09m x 2.71m)

Landing

**Bedroom One** 12' 1" x 15' 1" (3.68m x 4.61m)

**Bedroom Two** 9' 5" x 13' 11" (2.88m x 4.24m)

Bedroom Three 9' 9" x 8' 10" (2.98m x 2.68m)

Bathroom 5' 11" x 9' 11" (1.80m x 3.02m)

HILLS