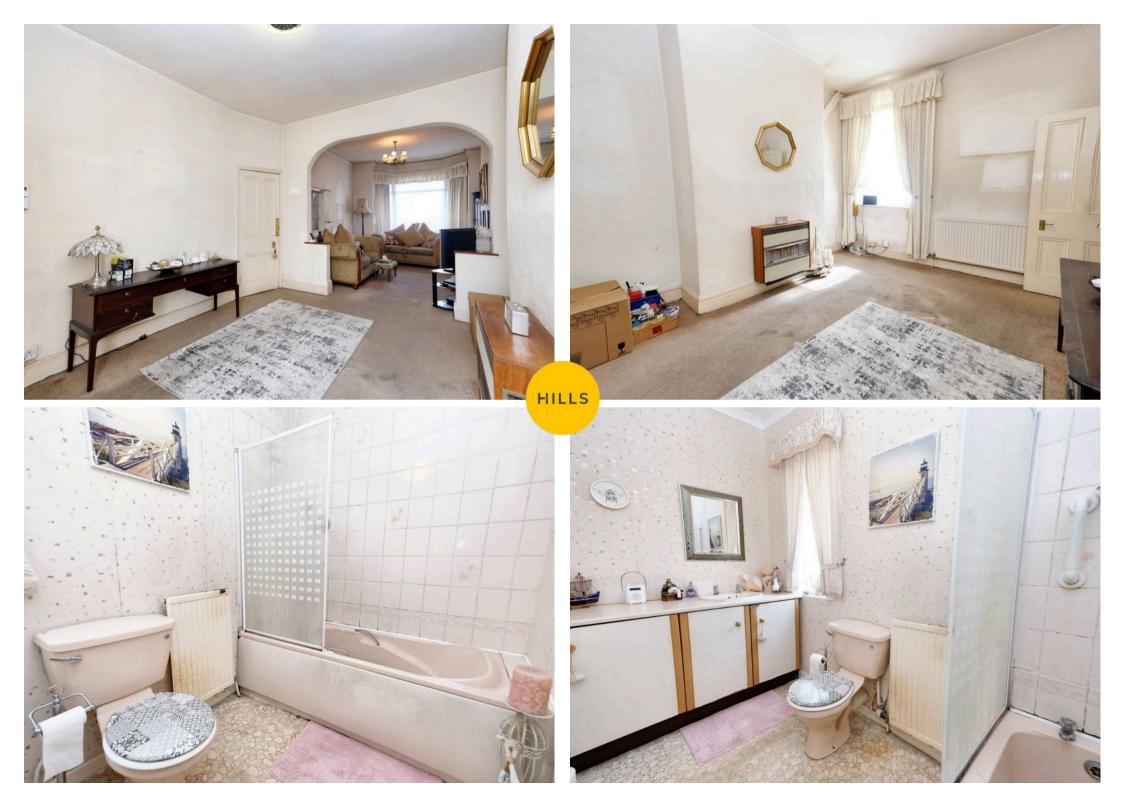

Entrance Hallway 14' 4" x 3' 4" (4.38m x 1.02m)

Lounge 15' 10" x 10' 10" (4.82m x 3.31m)

**Dining Room** 14' 0" x 11' 9" (4.26m x 3.59m)

**Kitchen** 16' 8" x 8' 11" (5.09m x 2.71m)

Landing

**Bedroom One** 12' 1" x 15' 1" (3.68m x 4.61m)

**Bedroom Two** 9' 5" x 13' 11" (2.88m x 4.24m)

Bedroom Three 9' 9" x 8' 10" (2.98m x 2.68m)

Bathroom 5' 11" x 9' 11" (1.80m x 3.02m)

HILLS