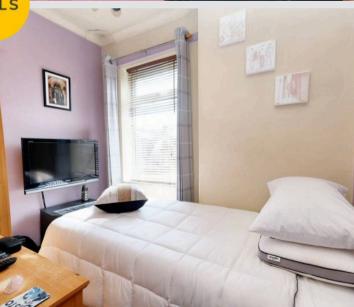

Entrance Hallway 14' 4" x 3' 4" (4.38m x 1.02m)

Lounge 15' 10" x 10' 10" (4.82m x 3.31m)

**Dining Room** 14' 0" x 11' 9" (4.26m x 3.59m)

**Kitchen** 16' 8" x 8' 11" (5.09m x 2.71m)

Landing

**Bedroom One** 12' 1" x 15' 1" (3.68m x 4.61m)

**Bedroom Two** 9' 5" x 13' 11" (2.88m x 4.24m)

Bedroom Three 9' 9" x 8' 10" (2.98m x 2.68m)

Bathroom 5' 11" x 9' 11" (1.80m x 3.02m)

HILLS