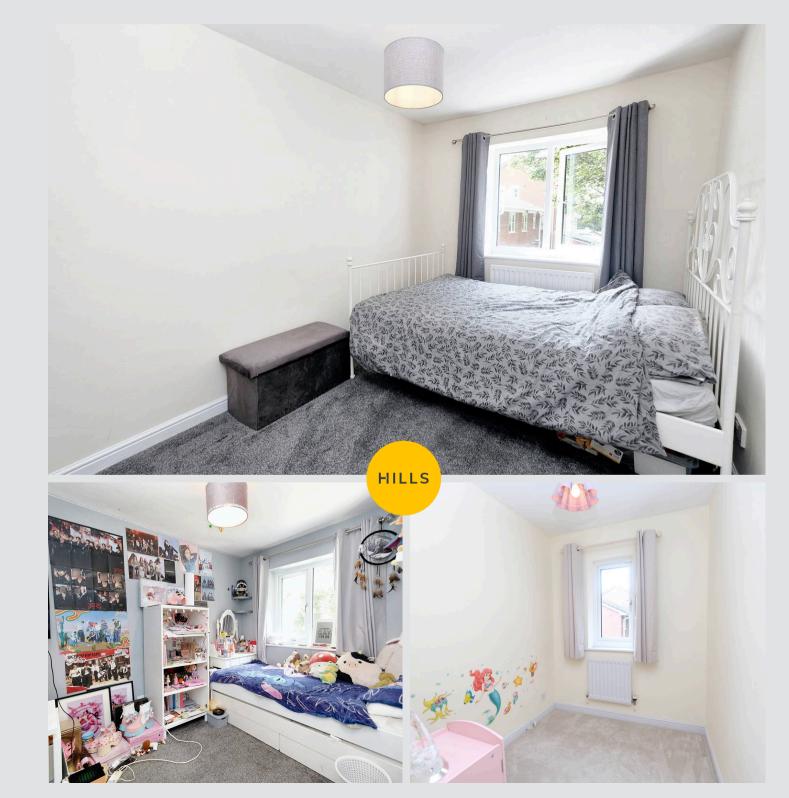

Entrance Hallway 7' 1" x 3' 1" (2.17m x 0.94m)

**Downstairs W.C.** 5' 10" x 3' 1" (1.78m x 0.94m)

**Lounge** 15' 9" x 14' 6" (4.79m x 4.42m)

**Kitchen** 9' 7" x 14' 6" (2.92m x 4.41m)

Bedroom One 8' 10" x 13' 11" (2.69m x 4.24m)

**Bedroom Two** 8' 11" x 10' 7" (2.71m x 3.23m)

**Bedroom Three** 10' 5" x 6' 0" (3.18m x 1.84m)

Bathroom 5' 9" x 6' 2" (1.76m x 1.87m)