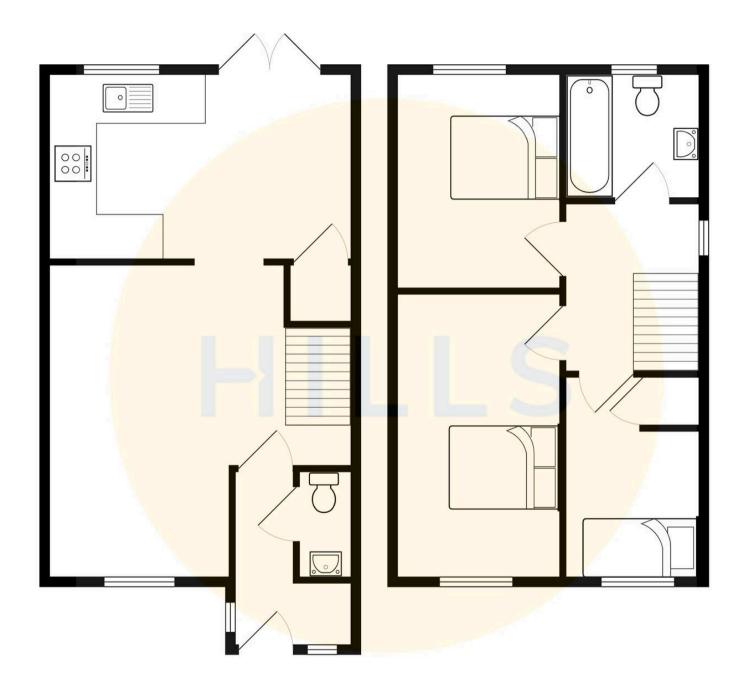

Entrance Hallway 7' 1" x 3' 1" (2.17m x 0.94m)

**Downstairs W.C.** 5' 10" x 3' 1" (1.78m x 0.94m)

**Lounge** 15' 9" x 14' 6" (4.79m x 4.42m)

**Kitchen** 9' 7" x 14' 6" (2.92m x 4.41m)

Bedroom One 8' 10" x 13' 11" (2.69m x 4.24m)

**Bedroom Two** 8' 11" x 10' 7" (2.71m x 3.23m)

**Bedroom Three** 10' 5" x 6' 0" (3.18m x 1.84m)

Bathroom 5' 9" x 6' 2" (1.76m x 1.87m)