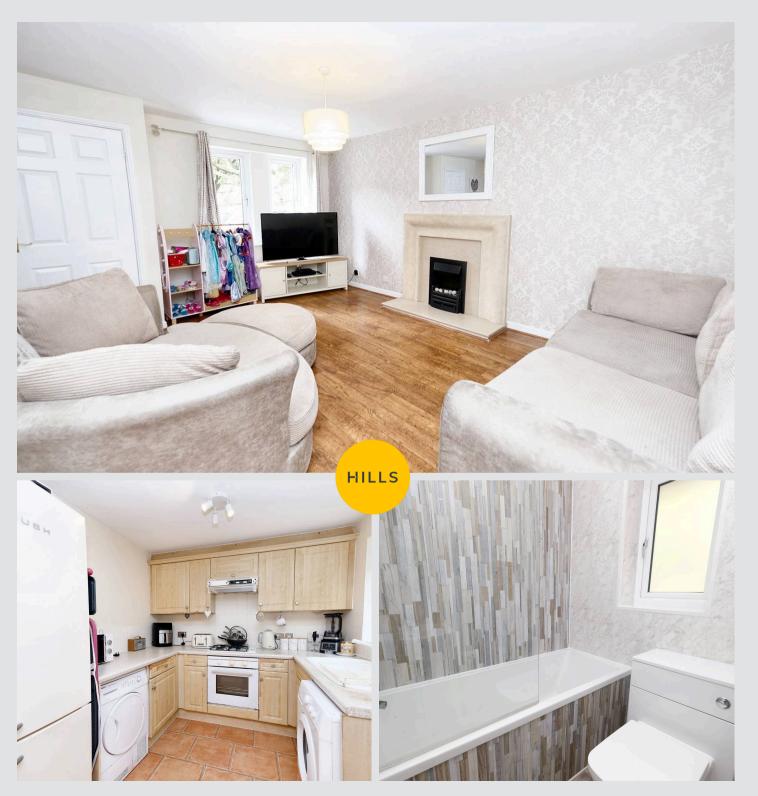

## Salford

Fantastic modern three bedroom property! Wellpresented throughout, boasting a modern kitchen diner and a generous garden, this property would be a great first time home for a family! Council Tax band: C

Tenure: Leasehold

- Modern three bedroom family home
- Situated on a Quiet Cul-de-Sac
- Spacious Family Lounge and a Downstairs W/C
- Modern Kitchen Diner and a Three-Piece Family Bathroom
- Three Well-Proportioned Bedrooms
- Off-Road Parking to the Front
- Generous, Well-Presented Garden to the Rear
- Within Walking Distance of Salford Royal Hospital
- Close to Local Schooling, Well-Kept Parks and Excellent Transport Links into Salford Quays, Media City and Manchester City Centre
- Ideal First Time Home in a Great Family Location, Viewing is Highly Recommended!

Entrance Hallway 7' 1" x 3' 1" (2.17m x 0.94m)

**Downstairs W.C.** 5' 10" x 3' 1" (1.78m x 0.94m)

**Lounge** 15' 9" x 14' 6" (4.79m x 4.42m)

**Kitchen** 9' 7" x 14' 6" (2.92m x 4.41m)

Bedroom One 8' 10" x 13' 11" (2.69m x 4.24m)

**Bedroom Two** 8' 11" x 10' 7" (2.71m x 3.23m)

**Bedroom Three** 10' 5" x 6' 0" (3.18m x 1.84m)

Bathroom 5' 9" x 6' 2" (1.76m x 1.87m)