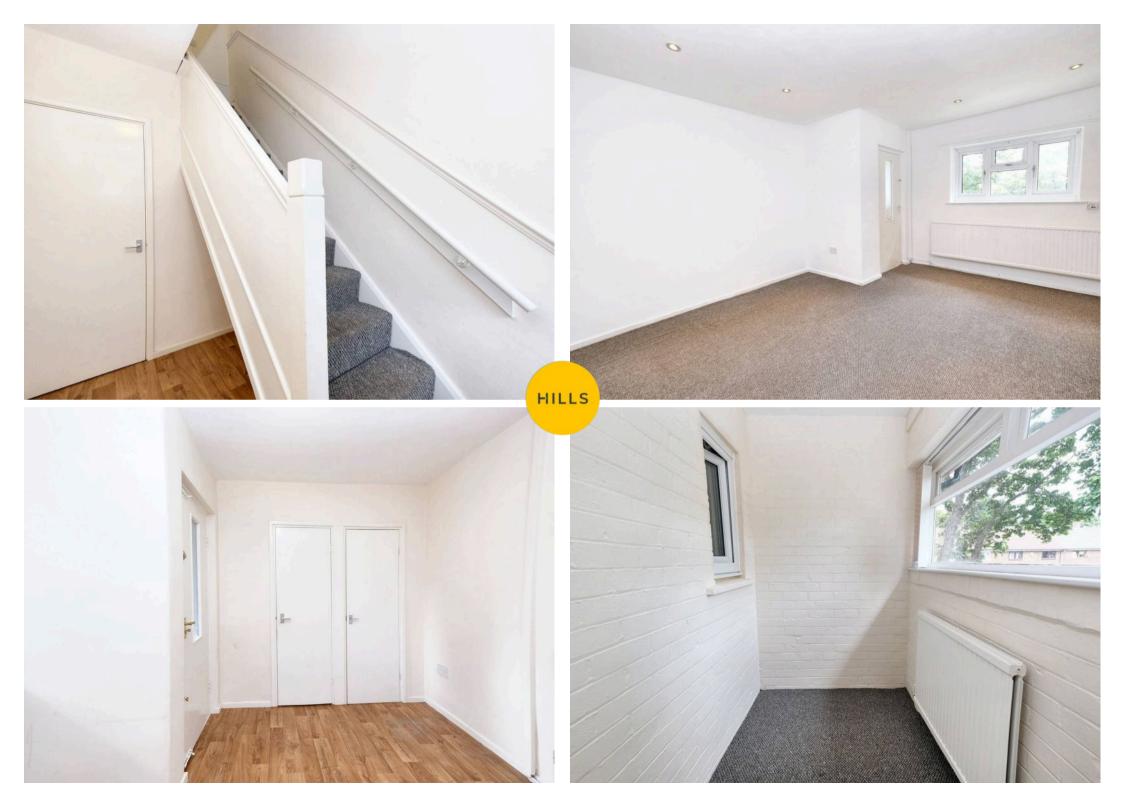

## Eccles, Manchester

This WELL MAINTAINED, TWO DOUBLE BEDROOM self contained flat is coming to the market CHAIN FREE! The property benefits from a spacious lounge, two double bedrooms and a modern kitchen and bathroom!

Entrance Hall 9' 4" x 6' 2" (2.85m x 1.88m)

**Lounge** 15' 9" x 13' 11" (4.79m x 4.25m)

**Kitchen** 10' 9" x 12' 5" (3.27m x 3.79m)

Landing

**Bedroom One** 13' 1" x 8' 11" (4.00m x 2.73m)

**Bedroom Two** 15' 7" x 10' 6" (4.75m x 3.20m)