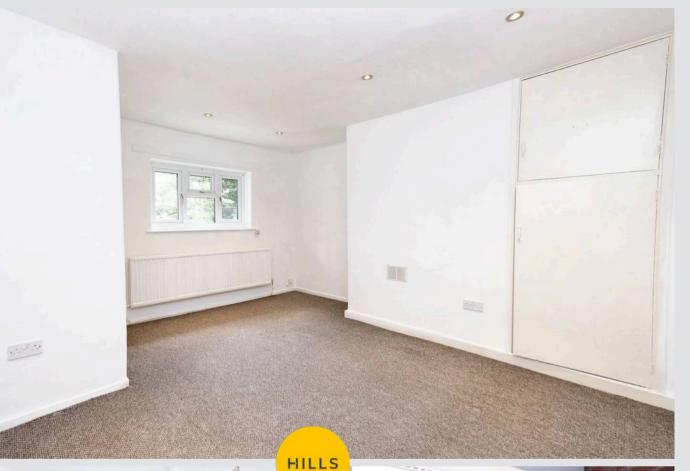

Entrance Hall 9' 4" x 6' 2" (2.85m x 1.88m)

**Lounge** 15' 9" x 13' 11" (4.79m x 4.25m)

**Kitchen** 10' 9" x 12' 5" (3.27m x 3.79m)

Landing

**Bedroom One** 13' 1" x 8' 11" (4.00m x 2.73m)

**Bedroom Two** 15' 7" x 10' 6" (4.75m x 3.20m)