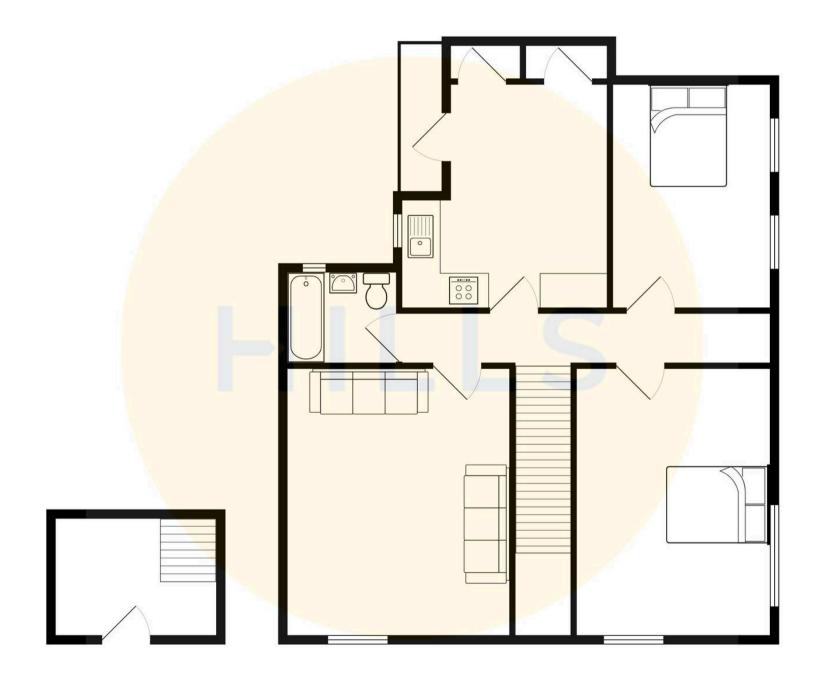

Entrance Hall 9' 4" x 6' 2" (2.85m x 1.88m)

**Lounge** 15' 9" x 13' 11" (4.79m x 4.25m)

**Kitchen** 10' 9" x 12' 5" (3.27m x 3.79m)

Landing

**Bedroom One** 13' 1" x 8' 11" (4.00m x 2.73m)

**Bedroom Two** 15' 7" x 10' 6" (4.75m x 3.20m)

Bathroom 5' 10" x 5' 7" (1.79m x 1.69m)