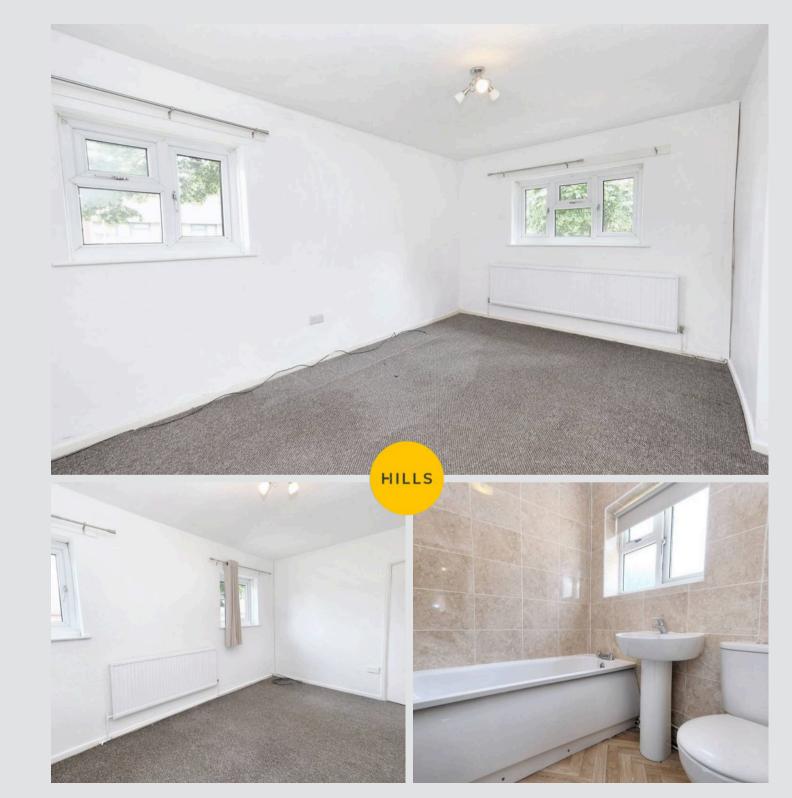

Entrance Hall 9' 4" x 6' 2" (2.85m x 1.88m)

**Lounge** 15' 9" x 13' 11" (4.79m x 4.25m)

**Kitchen** 10' 9" x 12' 5" (3.27m x 3.79m)

Landing

**Bedroom One** 13' 1" x 8' 11" (4.00m x 2.73m)

**Bedroom Two** 15' 7" x 10' 6" (4.75m x 3.20m)

Bathroom 5' 10" x 5' 7" (1.79m x 1.69m)