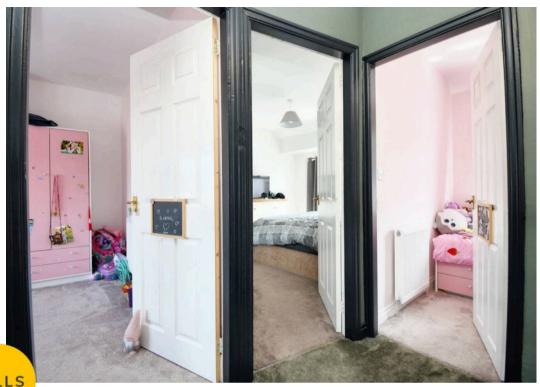

#### Bedroom One

12' 2" x 10' 4" (3.71m x 3.15m)

#### Bedroom Two

12' 1" x 9' 8" (3.68m x 2.95m)

#### **Bedroom Three**

6' 8" x 6' 9" (2.03m x 2.06m)