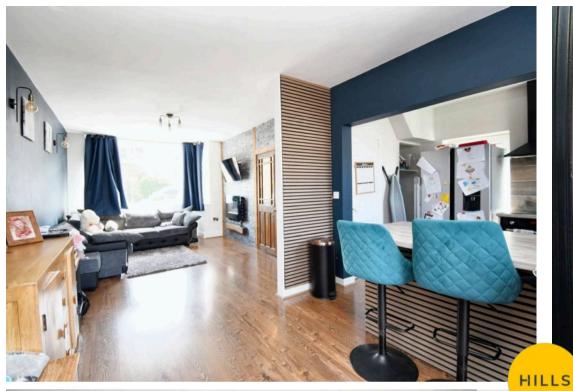

### Lounge

24' 8" x 10' 8" (7.52m x 3.25m)

#### Kitchen

8' 9" x 6' 9" (2.67m x 2.06m)