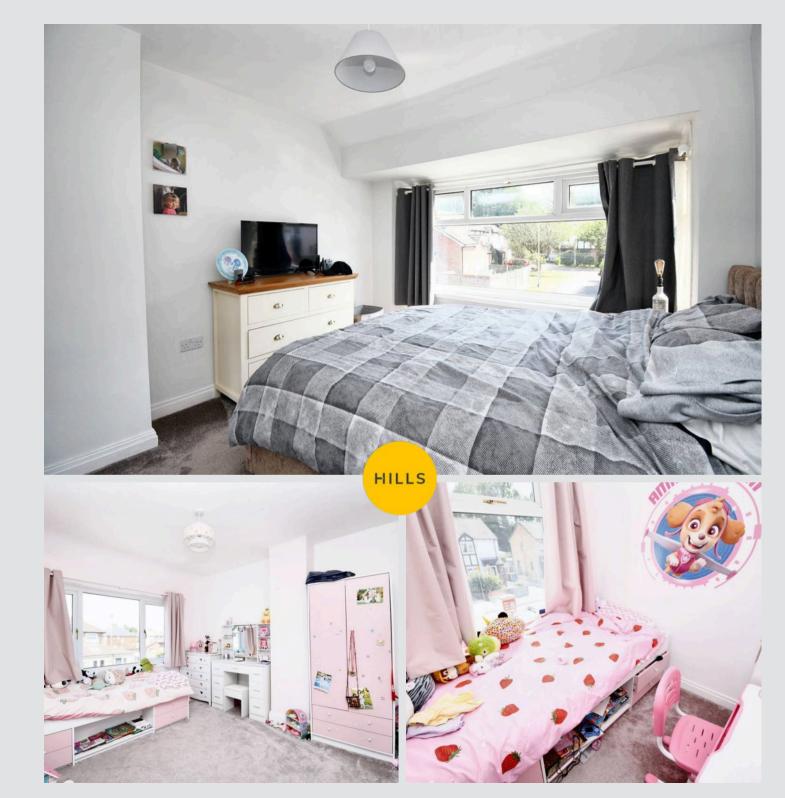

#### Bedroom One

12' 2" x 10' 4" (3.71m x 3.15m)

#### Bedroom Two

12' 1" x 9' 8" (3.68m x 2.95m)

#### **Bedroom Three**

6' 8" x 6' 9" (2.03m x 2.06m)