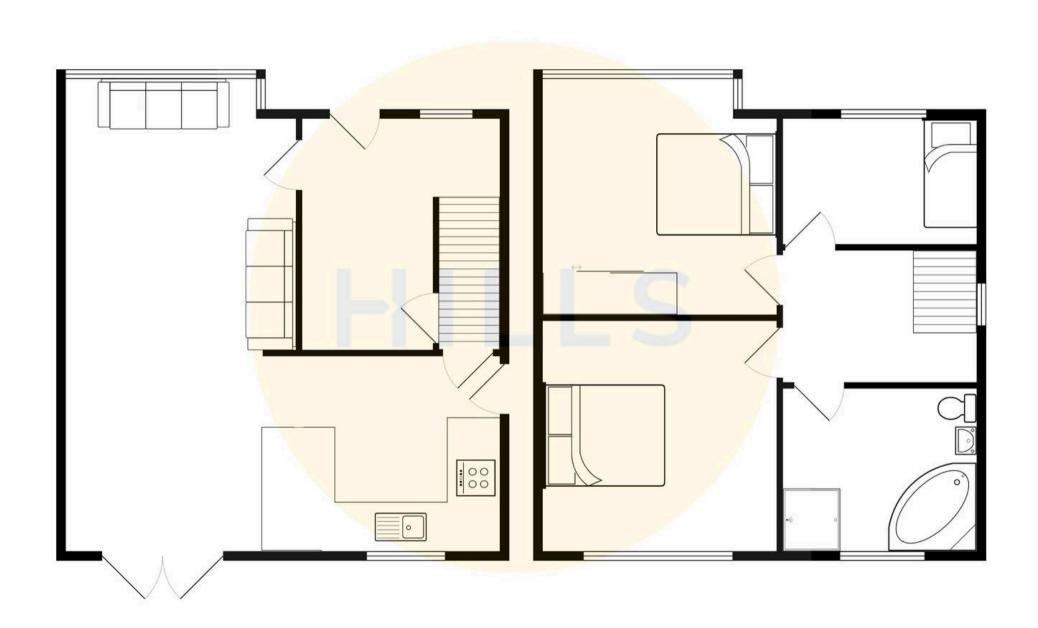

## Entrance Hallway

11' 6" x 6' 2" (3.51m x 1.88m)

### Lounge

24' 8" x 10' 8" (7.52m x 3.25m)

#### Kitchen

8' 9" x 6' 9" (2.67m x 2.06m)

#### Bedroom One

12' 2" x 10' 4" (3.71m x 3.15m)

#### Bedroom Two

12' 1" x 9' 8" (3.68m x 2.95m)

#### **Bedroom Three**

6' 8" x 6' 9" (2.03m x 2.06m)

#### Bathroom

8' 0" x 7' 1" (2.44m x 2.16m)