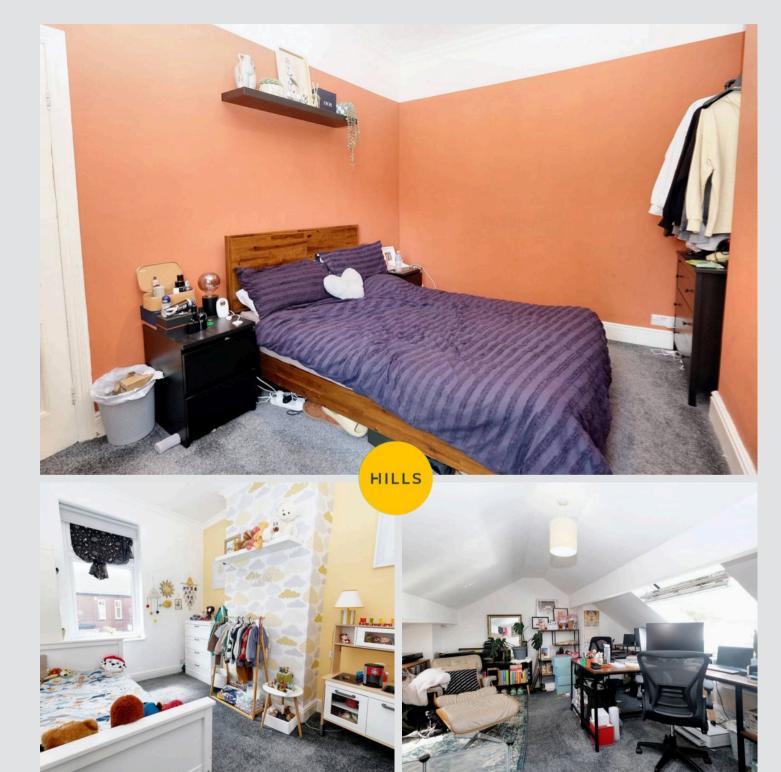

#### **Bedroom One**

12' 4" x 8' 9" (3.76m x 2.66m)

#### **Bedroom Two**

12' 9" x 9' 9" (3.88m x 2.97m)

### **Bedroom Three**

15' 2" x 15' 3" (4.62m x 4.64m)