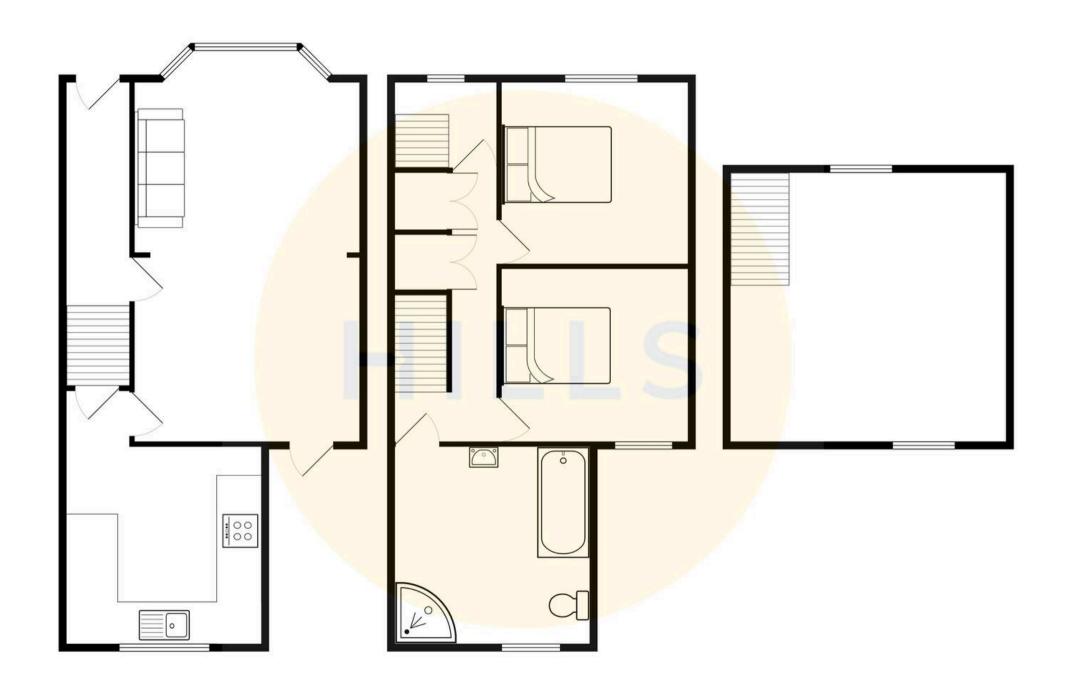

# Entrance Hallway

15' 2" x 3' 1" (4.62m x 0.94m)

## Lounge

11' 8" x 11' 3" (3.55m x 3.43m)

# **Dining Room**

15' 6" x 11' 6" (4.72m x 3.50m)

## Kitchen

9' 8" x 8' 8" (2.94m x 2.64m)

## Landing

#### **Bedroom One**

12' 4" x 8' 9" (3.76m x 2.66m)

#### **Bedroom Two**

12' 9" x 9' 9" (3.88m x 2.97m)

### **Bedroom Three**

15' 2" x 15' 3" (4.62m x 4.64m)

#### Bathroom

9' 9" x 9' 0" (2.97m x 2.74m)