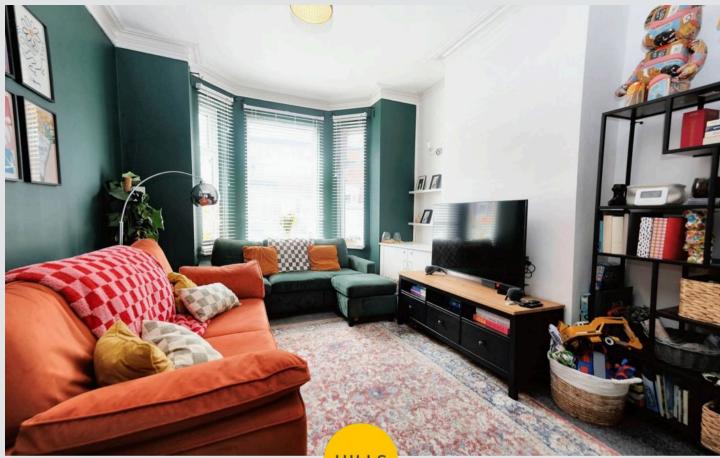

## Lounge

11' 8" x 11' 3" (3.55m x 3.43m)

# **Dining Room**

15' 6" x 11' 6" (4.72m x 3.50m)