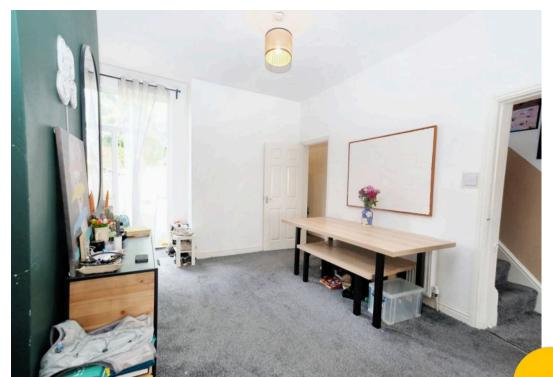

## Lounge

11' 8" x 11' 3" (3.55m x 3.43m)

# **Dining Room**

15' 6" x 11' 6" (4.72m x 3.50m)