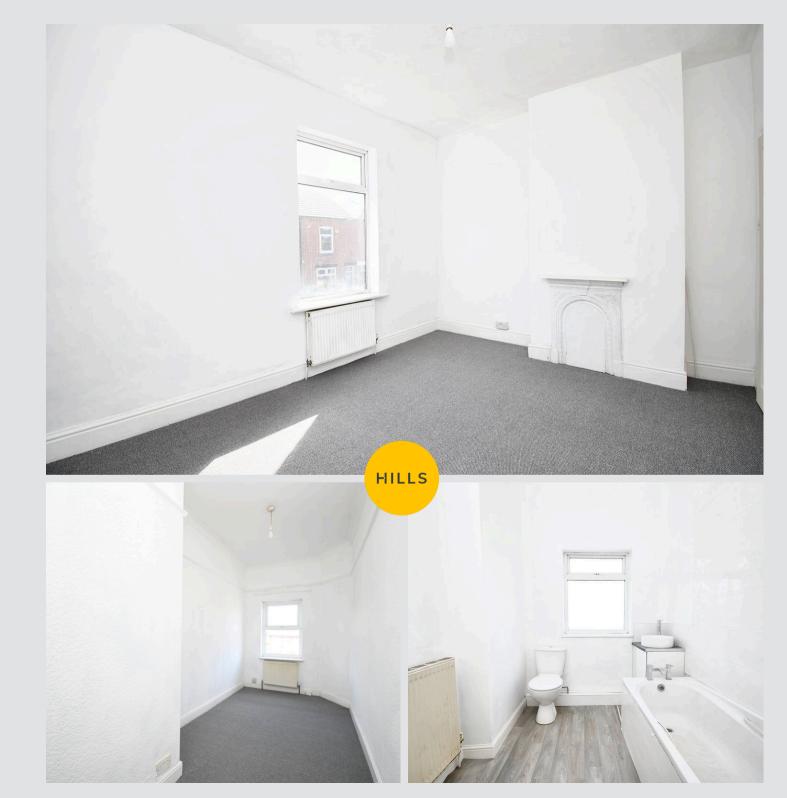

#### Bedroom One

13' 9" x 10' 4" (4.19m x 3.15m)

#### Bedroom Two

15' 9" x 6' 7" (4.80m x 2.01m)

#### Bathroom

9' 9" x 6' 7" (2.97m x 2.01m)