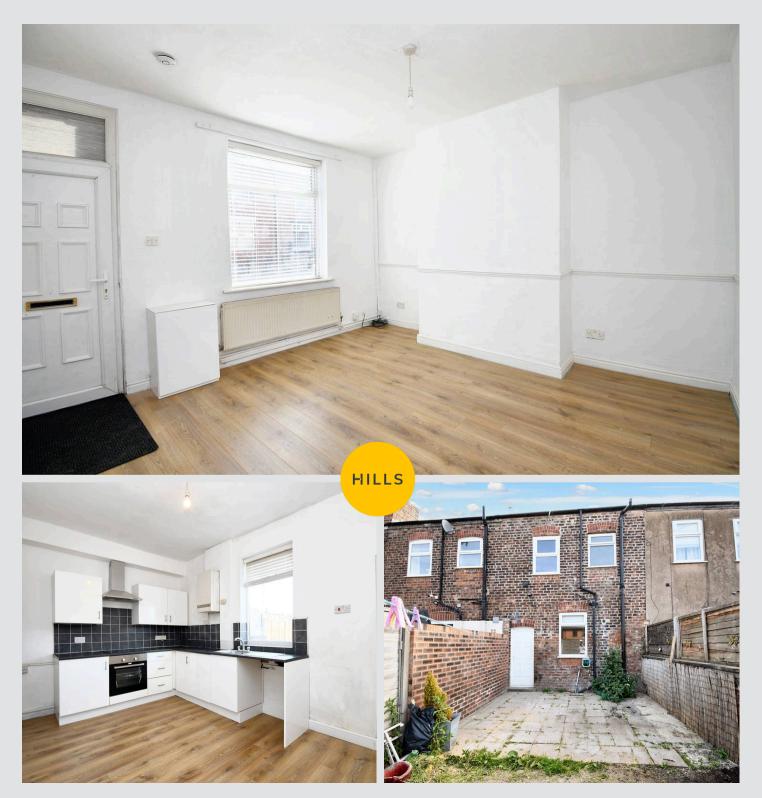

### Lounge

13' 9" x 13' 3" (4.19m x 4.04m)

## Kitchen / Diner

13' 8" x 9' 9" (4.17m x 2.97m)