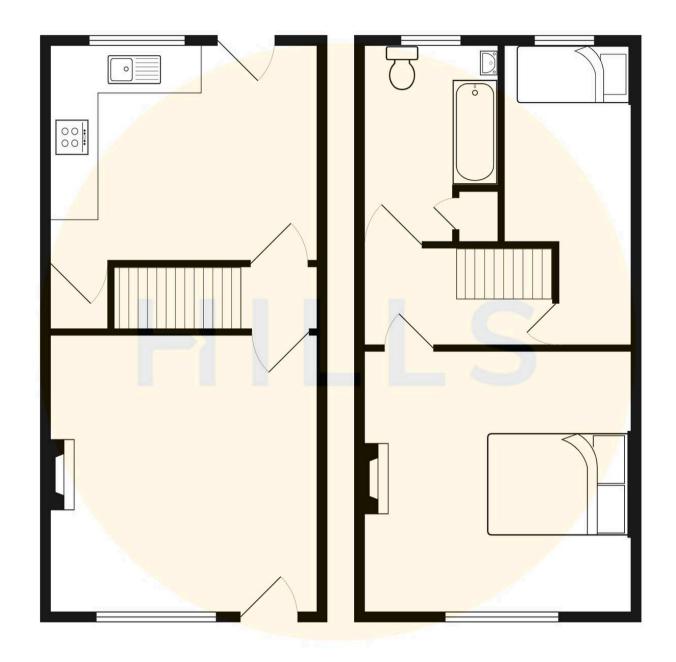

### Lounge

13' 9" x 13' 3" (4.19m x 4.04m)

## Kitchen / Diner

13' 8" x 9' 9" (4.17m x 2.97m)

#### Bedroom One

13' 9" x 10' 4" (4.19m x 3.15m)

#### Bedroom Two

15' 9" x 6' 7" (4.80m x 2.01m)

#### Bathroom

9' 9" x 6' 7" (2.97m x 2.01m)