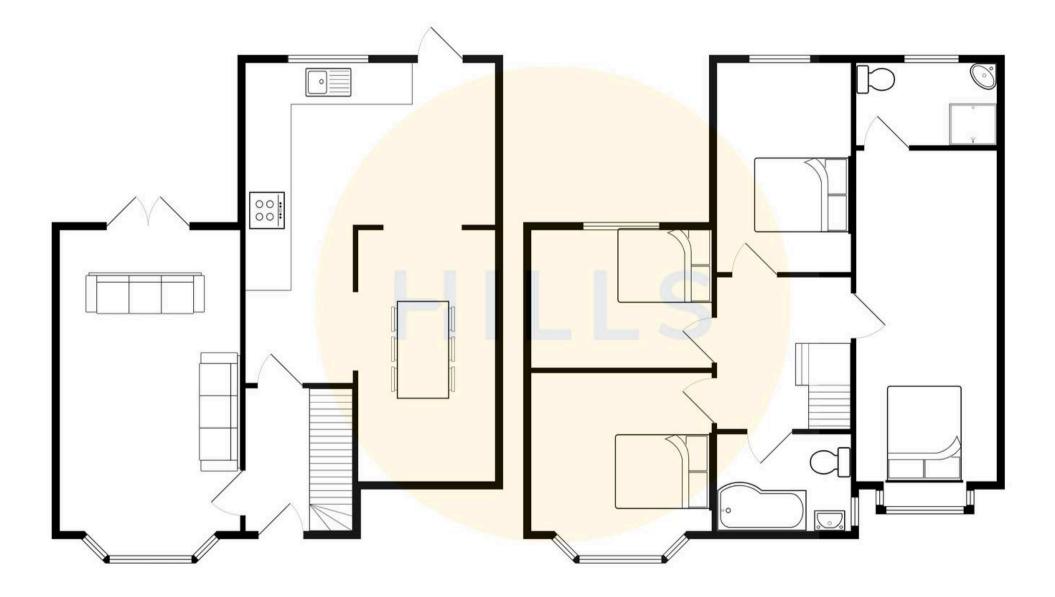

## **Entrance Hallway**

**Kitchen / Diner** 23' 0" x 15' 4" (7.00m x 4.68m)

**Lounge** 17' 5" x 10' 11" (5.32m x 3.34m)

Landing

**Bedroom One** 15' 2" x 6' 8" (4.62m x 2.04m)

**En suite** 6' 7" x 4' 11" (2.00m x 1.51m)

**Bedroom Two** 10' 7" x 8' 5" (3.22m x 2.56m)

Bedroom Three 10' 11" x 7' 11" (3.34m x 2.41m)

**Bedroom Four** 10' 2" x 9' 5" (3.09m x 2.86m)

Bathroom 7' 10" x 7' 9" (2.38m x 2.36m)