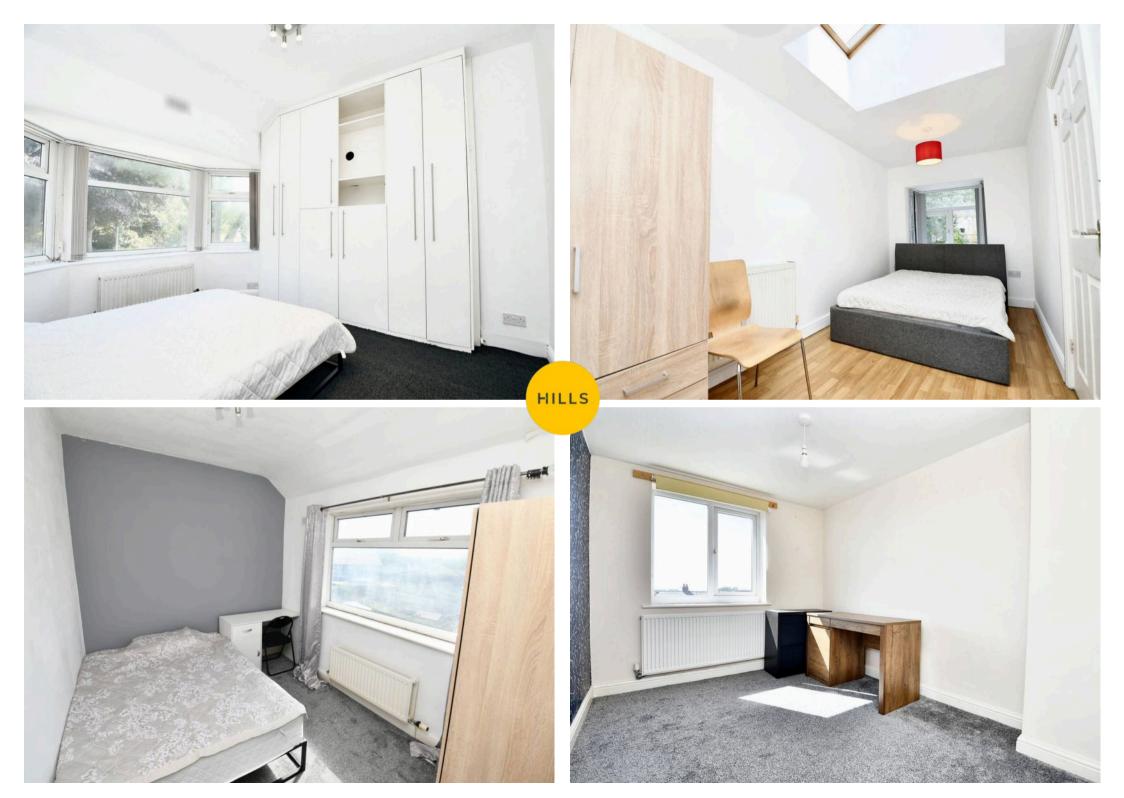

## **Entrance Hallway**

**Kitchen / Diner** 23' 0" x 15' 4" (7.00m x 4.68m)

**Lounge** 17' 5" x 10' 11" (5.32m x 3.34m)

Landing

**Bedroom One** 15' 2" x 6' 8" (4.62m x 2.04m)

**En suite** 6' 7" x 4' 11" (2.00m x 1.51m)

**Bedroom Two** 10' 7" x 8' 5" (3.22m x 2.56m)

Bedroom Three 10' 11" x 7' 11" (3.34m x 2.41m)

**Bedroom Four** 10' 2" x 9' 5" (3.09m x 2.86m)

Bathroom 7' 10" x 7' 9" (2.38m x 2.36m)