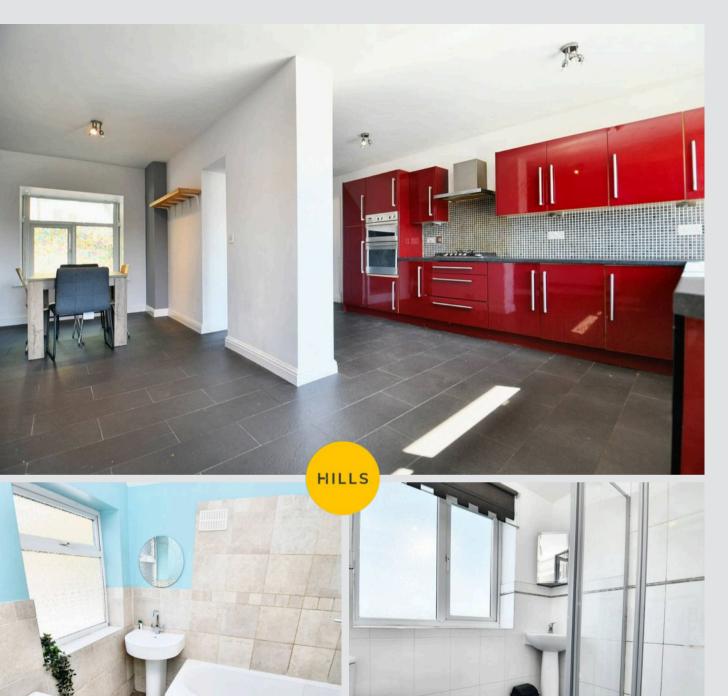

Tenure: Freehold

- Generously Sized, Extended, Four Bedroom Semi-Detached Property
- Rare Opportunity to Secure a Property on this Prestigious Road
- Bay-Fronted Lounge with Patio Doors to the Rear
- Large Modern Kitchen Diner with Space for an Office/Sung
- Boasts Four Double Bedrooms, with an Ensuite to the Main Bedroom
- Gardens to the Front and Rear, with Decking in the Rear Garden
- Driveway for Off-Road Parking
- Within Easy Access of Salford Royal Hospital, Local Schooling and Several Well-Kept Parks
- Close to Excellent Transport Links into Salford Quays, Media City and Manchester City Centre
- Viewing is Highly Recommended!

## **Entrance Hallway**

**Kitchen / Diner** 23' 0" x 15' 4" (7.00m x 4.68m)

**Lounge** 17' 5" x 10' 11" (5.32m x 3.34m)

Landing

**Bedroom One** 15' 2" x 6' 8" (4.62m x 2.04m)

**En suite** 6' 7" x 4' 11" (2.00m x 1.51m)

**Bedroom Two** 10' 7" x 8' 5" (3.22m x 2.56m)

Bedroom Three 10' 11" x 7' 11" (3.34m x 2.41m)

**Bedroom Four** 10' 2" x 9' 5" (3.09m x 2.86m)

Bathroom 7' 10" x 7' 9" (2.38m x 2.36m)