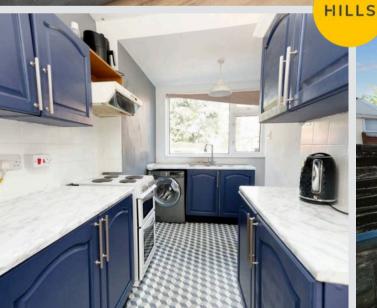

# Kitchen

14' 5" x 6' 0" (4.39m x 1.82m) Fitted with a range of wall and base units with complementary work surfaces and sink. Space for a cooker and washer. Two ceiling light points, double glazed windows, power point, wall mounted radiator and uPVC door.