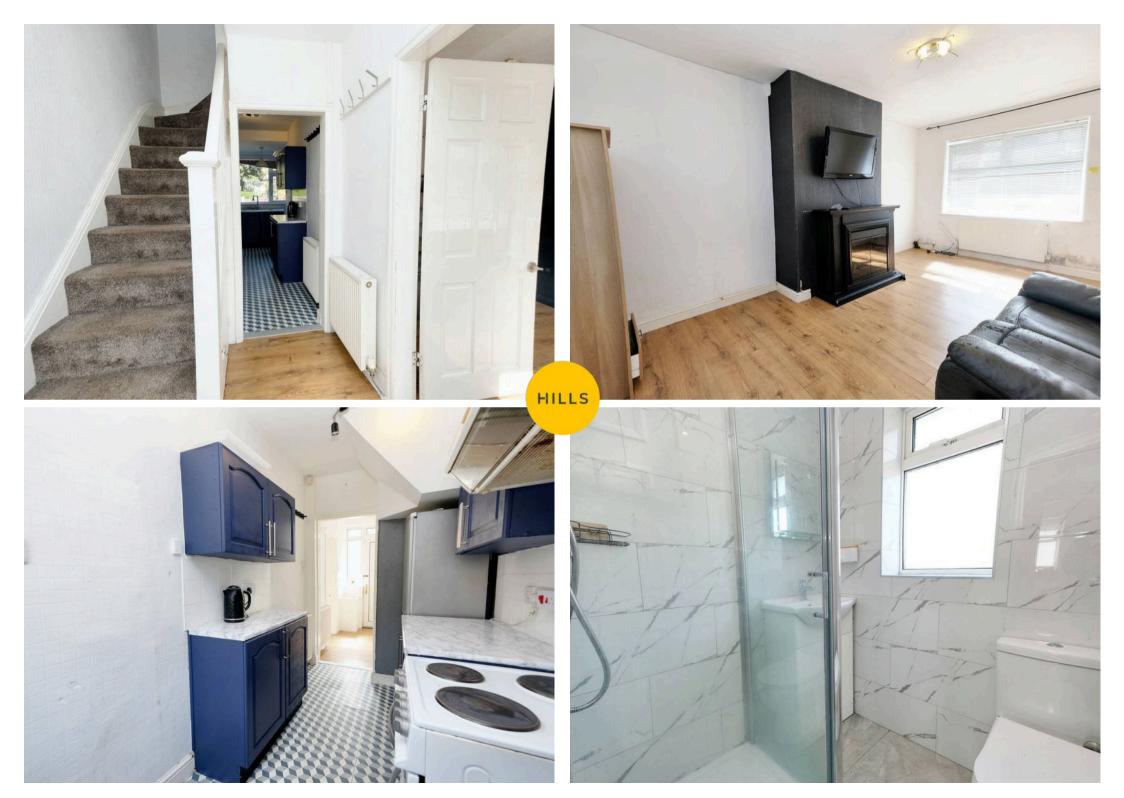

# Hall

8' 8" x 6' 1" (2.63m x 1.86m) uPVC front door. Ceiling light point, wall mounted radiator and double glazed window.

#### Lounge

10' 11" x 17' 3" (3.34m x 5.26m) Ceiling light point, two double glazed windows and wall mounted radiator. Laminate flooring.

# Kitchen

14' 5" x 6' 0" (4.39m x 1.82m) Fitted with a range of wall and base units with complementary work surfaces and sink. Space for a cooker and washer. Two ceiling light points, double glazed windows, power point, wall mounted radiator and uPVC door.

# Bathroom

4' 11" x 5' 10" (1.49m x 1.78m) Fitted with a three piece suite including a hand wash basin, WC and shower cubicle. Ceiling spotlights, double glazed window and tiled flooring.