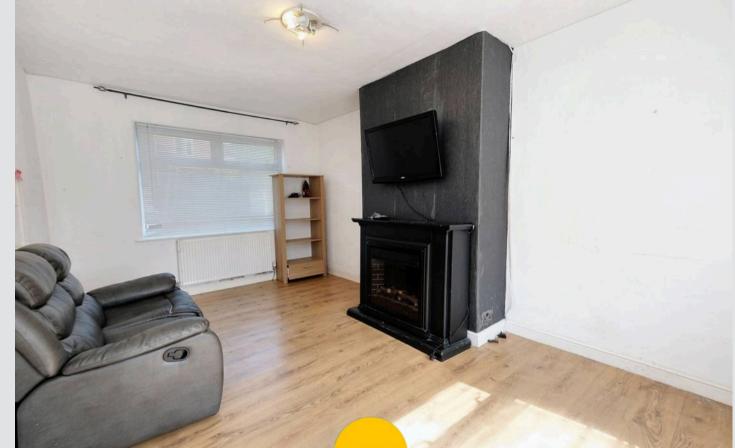

#### Lounge

10' 11" x 17' 3" (3.34m x 5.26m) Ceiling light point, two double glazed windows and wall mounted radiator. Laminate flooring.