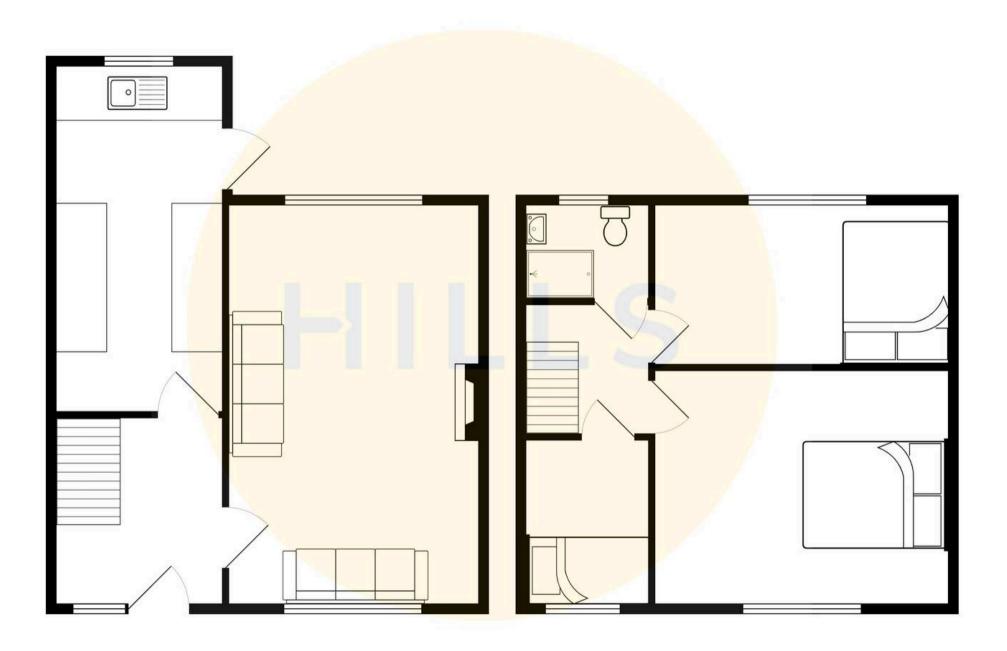

# Hall

8' 8" x 6' 1" (2.63m x 1.86m) uPVC front door. Ceiling light point, wall mounted radiator and double glazed window.

#### Lounge

10' 11" x 17' 3" (3.34m x 5.26m) Ceiling light point, two double glazed windows and wall mounted radiator. Laminate flooring.

# Kitchen

14' 5" x 6' 0" (4.39m x 1.82m) Fitted with a range of wall and base units with complementary work surfaces and sink. Space for a cooker and washer. Two ceiling light points, double glazed windows, power point, wall mounted radiator and uPVC door.

# Landing

Ceiling light point and loft access.

# **Bedroom One**

11' 7" x 9' 10" (3.53m x 2.99m) Ceiling light point, double glazed window and wall mounted radiator. Laminate flooring.

# **Bedroom Two**

10' 11" x 7' 3" (3.32m x 2.20m) Ceiling light point, double glazed window and wall mounted radiator. Laminate flooring.

# **Bedroom Three**

Ceiling light point, double glazed window and wall mounted radiator. Laminate flooring.

# Bathroom

4' 11" x 5' 10" (1.49m x 1.78m) Fitted with a three piece suite including a hand wash basin, WC and shower cubicle. Ceiling spotlights, double glazed window and tiled flooring.