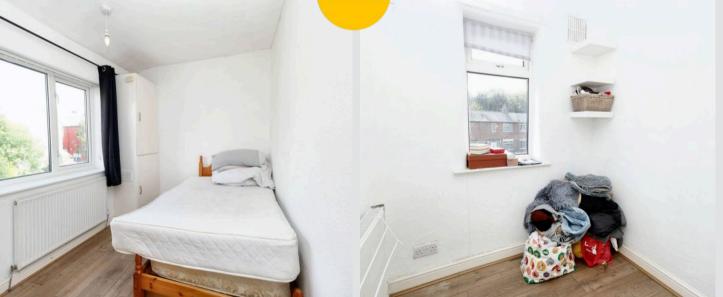

# **Bedroom One**

11' 7" x 9' 10" (3.53m x 2.99m) Ceiling light point, double glazed window and wall mounted radiator. Laminate flooring.

# **Bedroom Two**

10' 11" x 7' 3" (3.32m x 2.20m) Ceiling light point, double glazed window and wall mounted radiator. Laminate flooring.

# **Bedroom Three**

Ceiling light point, double glazed window and wall mounted radiator. Laminate flooring.