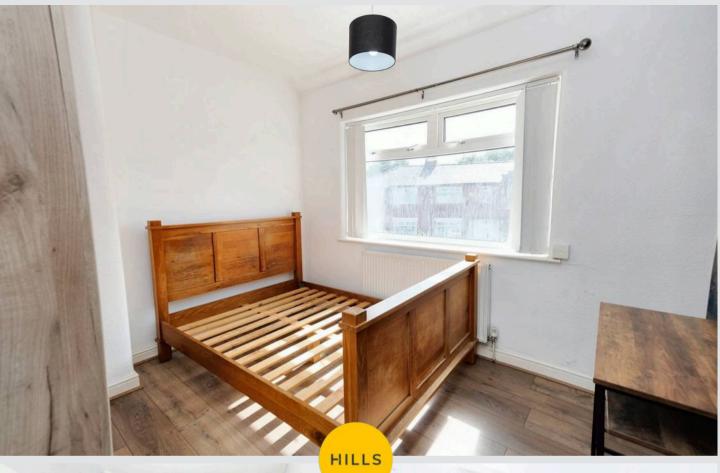

# **Bedroom One**

11' 7" x 9' 10" (3.53m x 2.99m) Ceiling light point, double glazed window and wall mounted radiator. Laminate flooring.

# **Bedroom Two**

10' 11" x 7' 3" (3.32m x 2.20m) Ceiling light point, double glazed window and wall mounted radiator. Laminate flooring.

# **Bedroom Three**

Ceiling light point, double glazed window and wall mounted radiator. Laminate flooring.