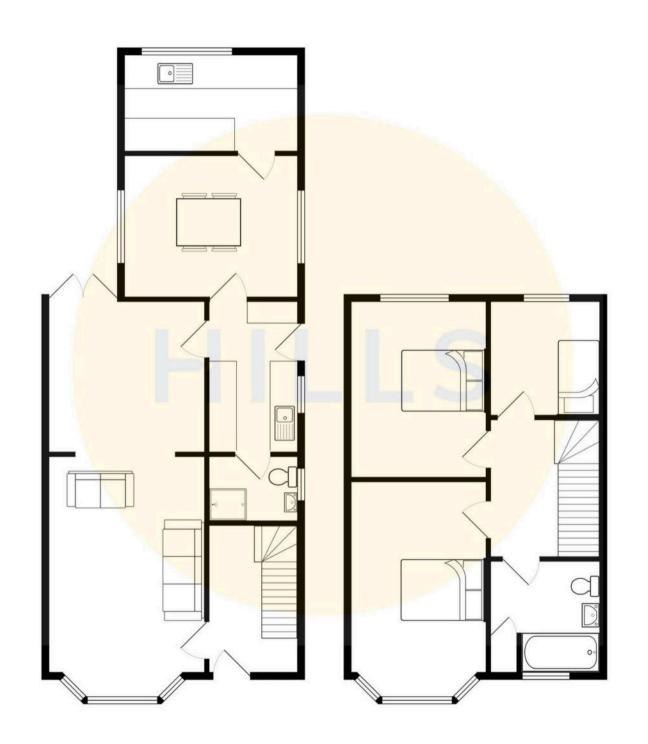

### **Entrance Hallway**

Reception Room One

18' 8" x 10' 11" (5.68m x 3.33m)

**Reception Room Two** 

9' 11" x 7' 6" (3.03m x 2.28m)

**Utility Room** 

10' 9" x 6' 6" (3.28m x 1.97m)

**Downstairs Shower Room** 

6' 9" x 6' 7" (2.06m x 2.00m)

**Dining Room** 

13' 1" x 11' 5" (3.98m x 3.47m)

Kitchen

13' 1" x 5' 7" (3.99m x 1.69m)

Landing

**Bedroom One** 

10' 11" x 8' 8" (3.33m x 2.63m)

**Bedroom Two** 

10' 11" x 9' 8" (3.32m x 2.94m)

**Bedroom Three** 

6' 11" x 6' 7" (2.10m x 2.00m)

Bathroom

6' 6" x 5' 7" (1.98m x 1.70m)