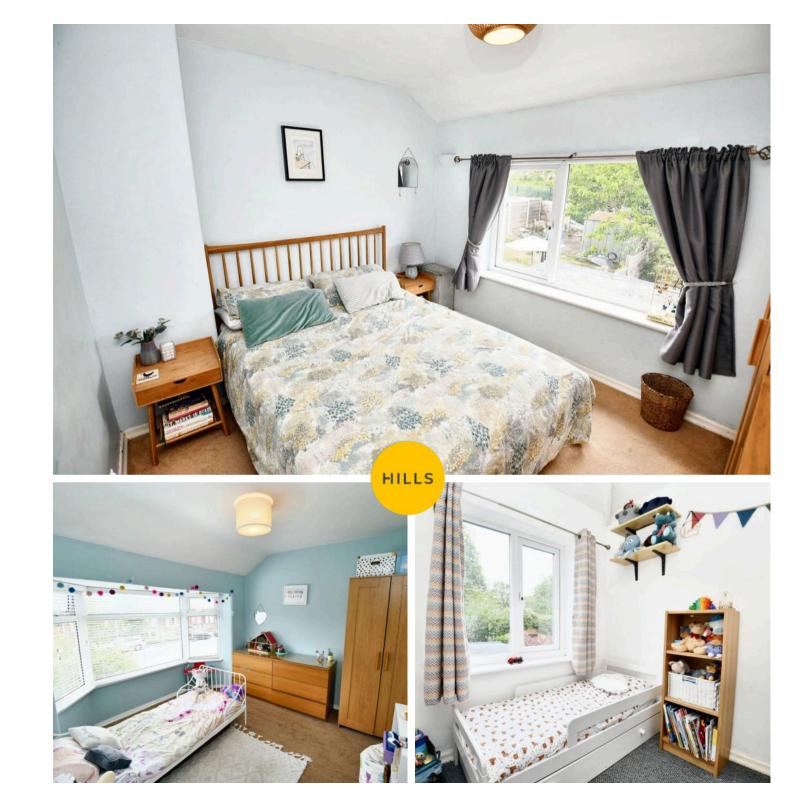

6' 9" x 6' 7" (2.06m x 2.00m)

**Dining Room** 

13' 1" x 11' 5" (3.98m x 3.47m)

Kitchen

13' 1" x 5' 7" (3.99m x 1.69m)

Landing

**Bedroom One** 

10' 11" x 8' 8" (3.33m x 2.63m)

**Bedroom Two** 

10' 11" x 9' 8" (3.32m x 2.94m)

**Bedroom Three** 

6' 11" x 6' 7" (2.10m x 2.00m)

Bathroom

6' 6" x 5' 7" (1.98m x 1.70m)