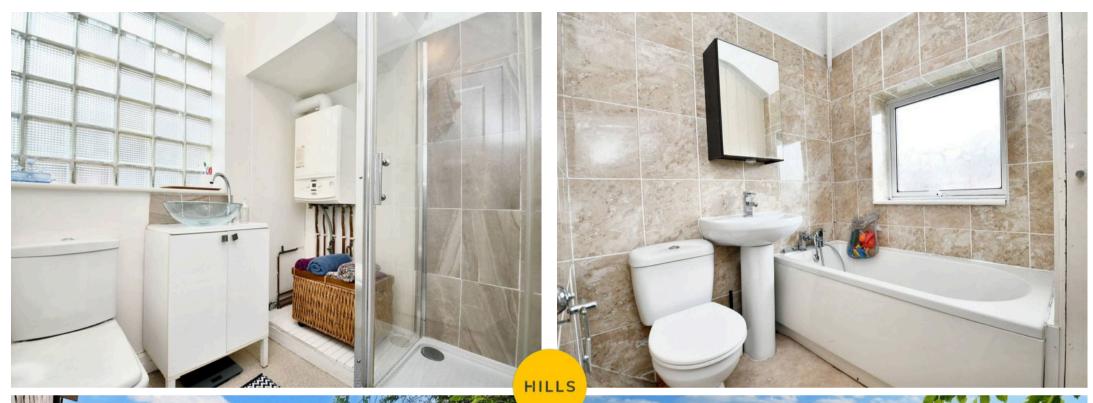

### **Entrance Hallway**

Reception Room One

18' 8" x 10' 11" (5.68m x 3.33m)

**Reception Room Two** 

9' 11" x 7' 6" (3.03m x 2.28m)

**Utility Room** 

10' 9" x 6' 6" (3.28m x 1.97m)

**Downstairs Shower Room** 

6' 9" x 6' 7" (2.06m x 2.00m)

**Dining Room** 

13' 1" x 11' 5" (3.98m x 3.47m)

Kitchen

13' 1" x 5' 7" (3.99m x 1.69m)

Landing

**Bedroom One** 

10' 11" x 8' 8" (3.33m x 2.63m)