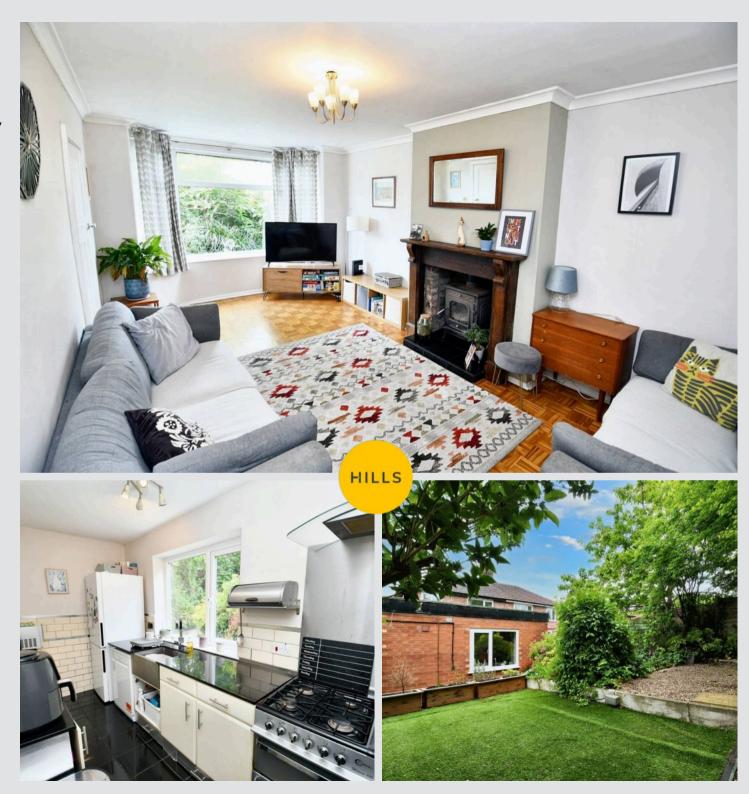

### **Entrance Hallway**

Reception Room One

18' 8" x 10' 11" (5.68m x 3.33m)

**Reception Room Two** 

9' 11" x 7' 6" (3.03m x 2.28m)

**Utility Room** 

10' 9" x 6' 6" (3.28m x 1.97m)

**Downstairs Shower Room** 

6' 9" x 6' 7" (2.06m x 2.00m)

**Dining Room** 

13' 1" x 11' 5" (3.98m x 3.47m)

Kitchen

13' 1" x 5' 7" (3.99m x 1.69m)

Landing

**Bedroom One** 

10' 11" x 8' 8" (3.33m x 2.63m)