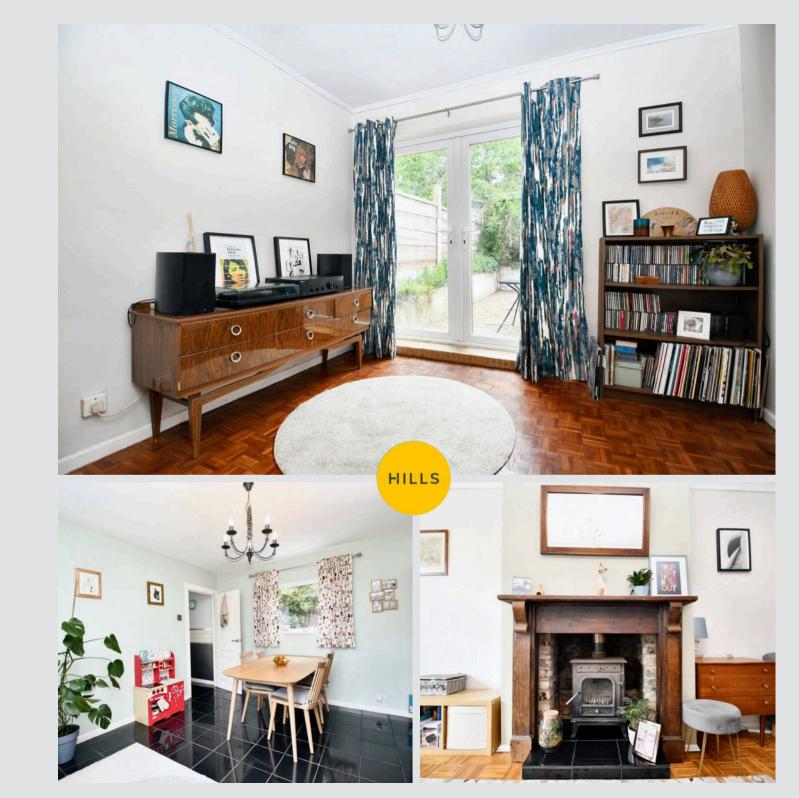

### **Entrance Hallway**

Reception Room One

18' 8" x 10' 11" (5.68m x 3.33m)

**Reception Room Two** 

9' 11" x 7' 6" (3.03m x 2.28m)

**Utility Room** 

10' 9" x 6' 6" (3.28m x 1.97m)

**Downstairs Shower Room** 

6' 9" x 6' 7" (2.06m x 2.00m)

**Dining Room** 

13' 1" x 11' 5" (3.98m x 3.47m)

Kitchen

13' 1" x 5' 7" (3.99m x 1.69m)

Landing

**Bedroom One** 

10' 11" x 8' 8" (3.33m x 2.63m)