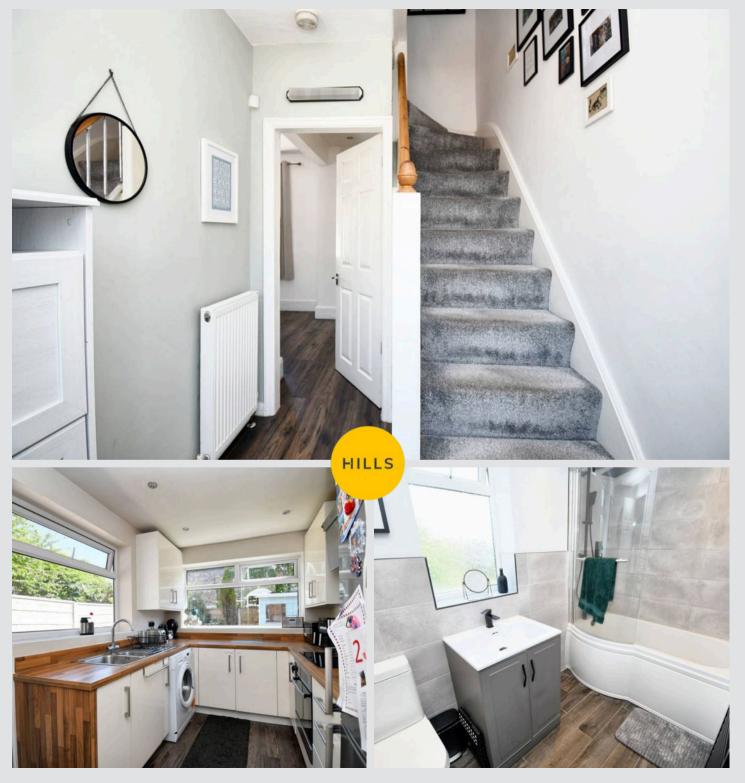

#### Landing

Complete with a ceiling light point and carpet flooring. Loft access.

#### 7' 10" x 6' 3" (2.40m x 1.90m)

Featuring a three piece suite including a bath with shower over, hand wash basin and W.C. Complete with ceiling spotlights, double glazed window and wall mounted radiator. Fitted with part tiled walls and tiled flooring.