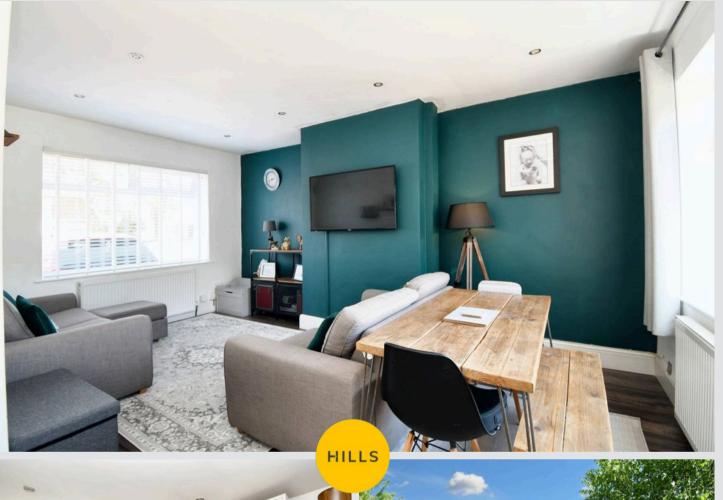

#### **Entrance Hallway**

Entered via a uPVC front door. Complete with a ceiling light point, double glazed window and wall mounted radiator. Fitted with laminate flooring. Lounge / Diner

#### 19' 8" x 11' 6" (6.00m x 3.50m)

Complete with ceiling spotlights, two double glazed windows and two wall mounted radiators. Fitted with laminate flooring. Understairs storage.