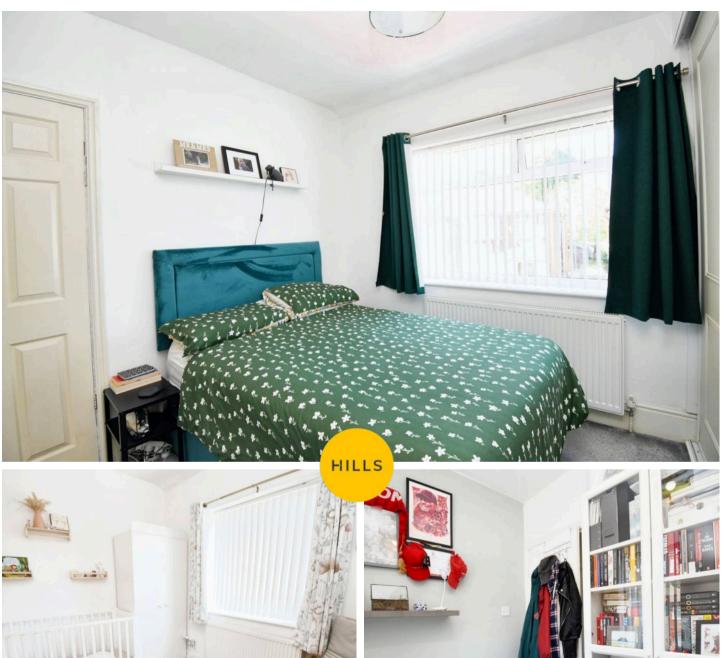

#### Bedroom One

10' 6" x 9' 6" (3.20m x 2.90m) Featuring fitted wardrobes. Complete with a ceiling light point, double glazed window and wall mounted radiator. Fitted with carpet flooring.

#### Bedroom Two

10' 6" x 7' 3" (3.20m x 2.20m) Complete with a ceiling light point, double glazed window and wall mounted radiator. Fitted with carpet flooring. Boiler.

#### **Bedroom Three**

8' 6" x 5' 7" (2.60m x 1.70m)

Featuring fitted closet. Complete with a ceiling light point, double glazed window and wall mounted radiator. Fitted with carpet flooring.