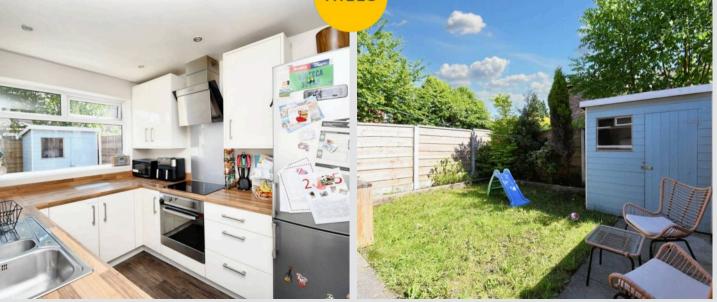

#### 9'10" x 8' 2" (3.00m x 2.50m)

Featuring complementary fitted units with integral stainless steel sink, electric hob and oven. Glass splashback. Space for a washing machine and fridge freezer. Complete with ceiling spotlights, two double glazed windows and wall mounted radiator. Fitted with uPVC door and laminate flooring.