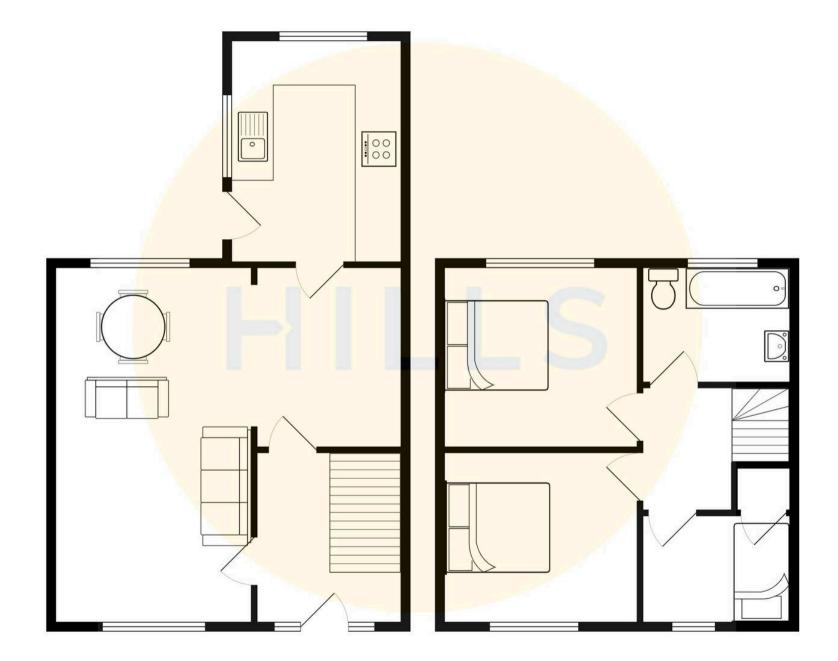

#### **Entrance Hallway**

Entered via a uPVC front door. Complete with a ceiling light point, double glazed window and wall mounted radiator. Fitted with laminate flooring. Lounge / Diner

#### 19' 8" x 11' 6" (6.00m x 3.50m)

Complete with ceiling spotlights, two double glazed windows and two wall mounted radiators. Fitted with laminate flooring. Understairs storage.

#### Kitchen

#### 9'10" x 8' 2" (3.00m x 2.50m)

Featuring complementary fitted units with integral stainless steel sink, electric hob and oven. Glass splashback. Space for a washing machine and fridge freezer. Complete with ceiling spotlights, two double glazed windows and wall mounted radiator. Fitted with uPVC door and laminate flooring.

#### Landing

Complete with a ceiling light point and carpet flooring. Loft access.

#### Bedroom One

10' 6" x 9' 6" (3.20m x 2.90m) Featuring fitted wardrobes. Complete with a ceiling light point, double glazed window and wall mounted radiator. Fitted with carpet flooring.

#### Bedroom Two

10' 6" x 7' 3" (3.20m x 2.20m) Complete with a ceiling light point, double glazed window and wall mounted radiator. Fitted with carpet flooring. Boiler.

#### **Bedroom Three**

8' 6" x 5' 7" (2.60m x 1.70m)

Featuring fitted closet. Complete with a ceiling light point, double glazed window and wall mounted radiator. Fitted with carpet flooring.

#### Bathroom

#### 7' 10" x 6' 3" (2.40m x 1.90m)

Featuring a three piece suite including a bath with shower over, hand wash basin and W.C. Complete with ceiling spotlights, double glazed window and wall mounted radiator. Fitted with part tiled walls and tiled flooring.