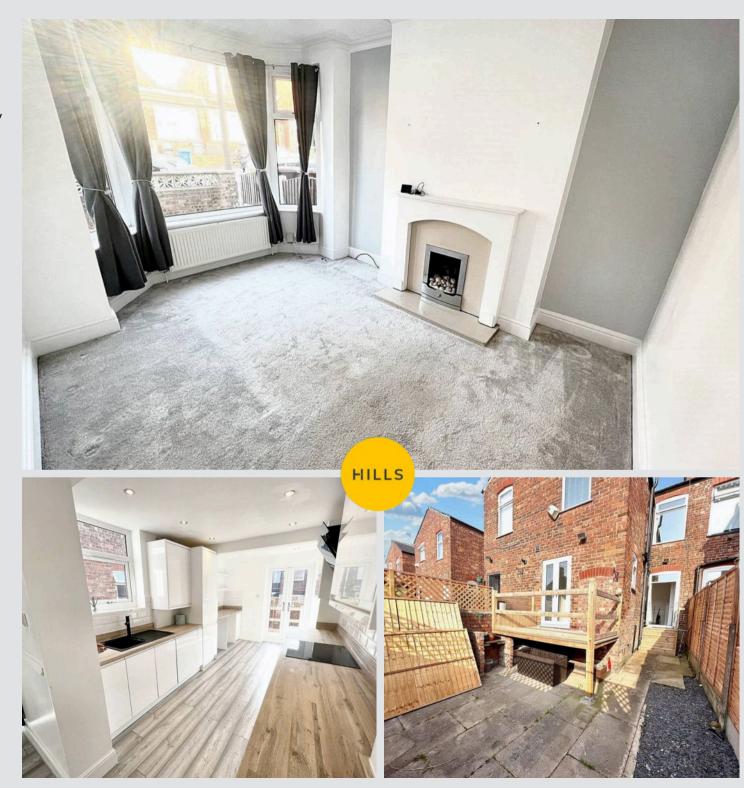

## Lounge

Dimensions: 13' 6" x 10' 3" (4.12m x 3.132m).

### Kitchen

Dimensions: 14' 0" x 8' 6" (4.256m x 2.603m).