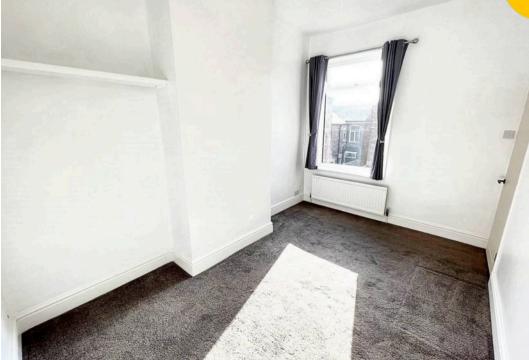

### **Bedroom Two**

Dimensions: 13' 1" x 8' 11" (3.984m x 2.719m).

## **Bedroom Three**

Dimensions: 8' 6" x 5' 11" (2.587m x 1.797m).