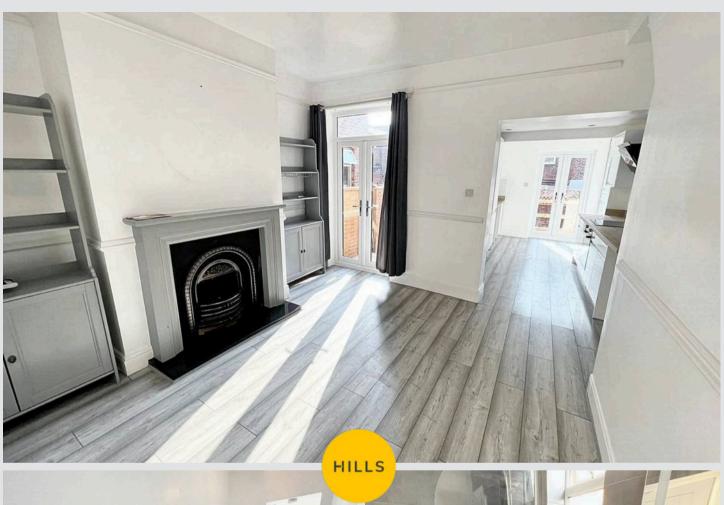

## Lounge

Dimensions: 13' 6" x 10' 3" (4.12m x 3.132m).

## Diner

Dimensions: 11' 6" x 13' 1" (3.510m x 3.988m).