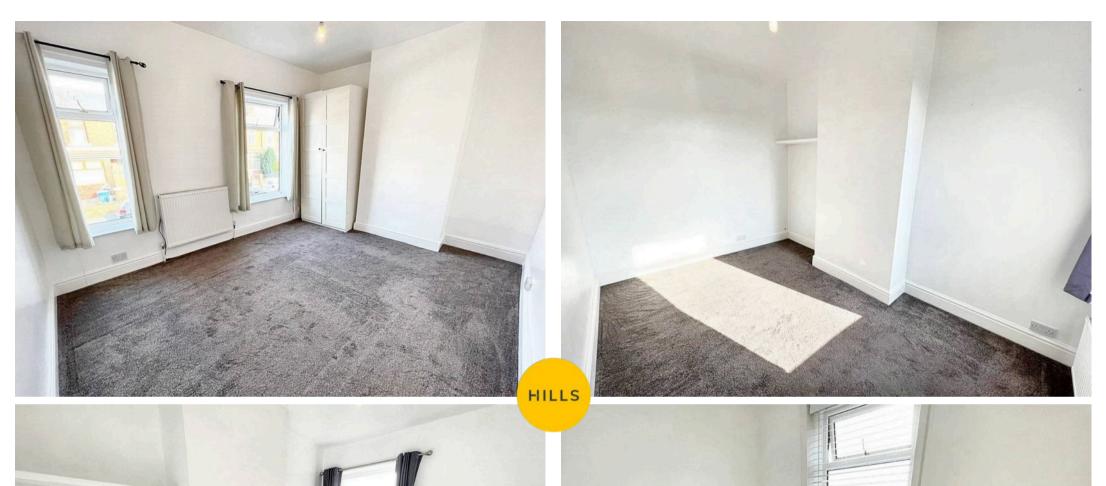

## Lounge

Dimensions: 13' 6" x 10' 3" (4.12m x 3.132m).

## **Bedroom One**

Dimensions: 14' 2" x 11' 1" (4.326m x 3.372m).