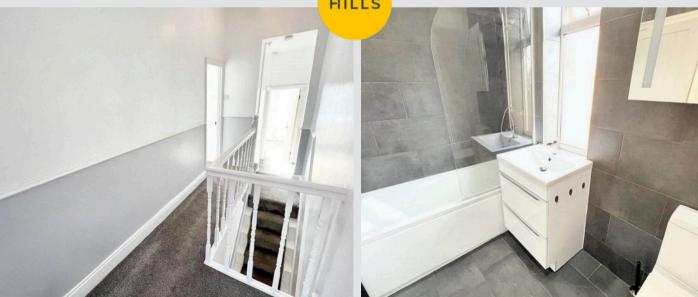

# First Floor Landing

#### Bathroom

Dimensions: 4' 11" x 7' 9" (1.508m x 2.352m).