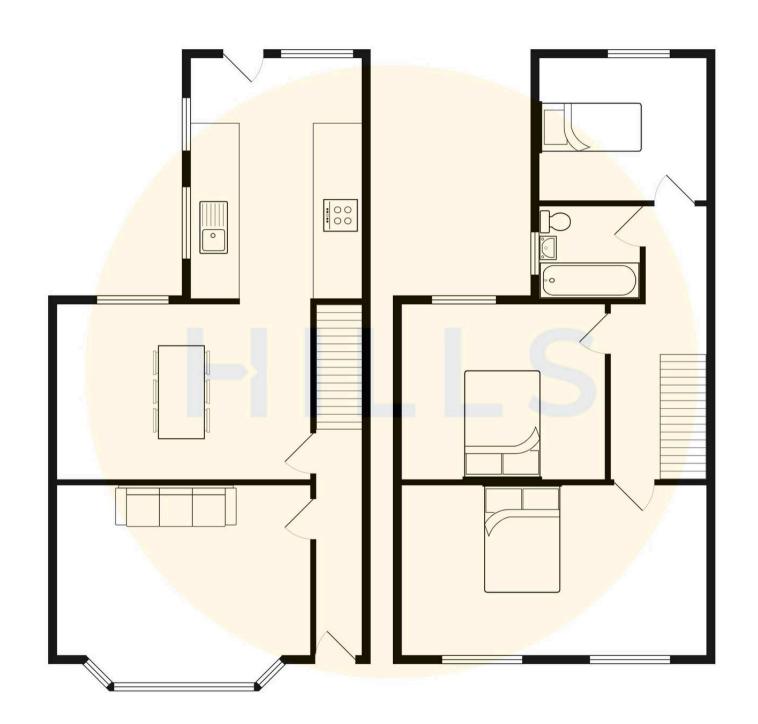

## Hallway

## Lounge

Dimensions: 13' 6" x 10' 3" (4.12m x 3.132m).

## Diner

Dimensions: 11' 6" x 13' 1" (3.510m x 3.988m).

### Kitchen

Dimensions: 14' 0" x 8' 6" (4.256m x 2.603m).

# First Floor Landing

## **Bedroom One**

Dimensions: 14' 2" x 11' 1" (4.326m x 3.372m).

### **Bedroom Two**

Dimensions: 13' 1" x 8' 11" (3.984m x 2.719m).

## **Bedroom Three**

Dimensions: 8' 6" x 5' 11" (2.587m x 1.797m).

#### Bathroom

Dimensions: 4' 11" x 7' 9" (1.508m x 2.352m).