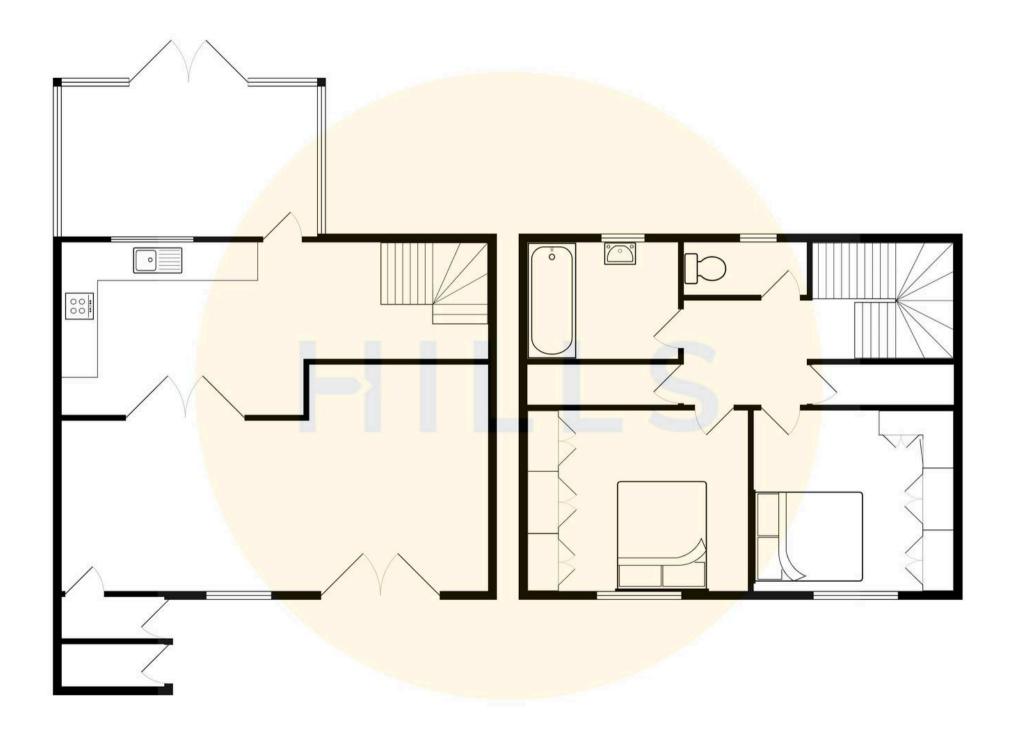

#### Lounge

14' 5" x 19' 6" (4.40m x 5.95m)

Complete with two ceiling light points, double glazed window, patio doors and wall mounted radiator. Fitted with laminate flooring.

#### Kitchen

12' 4" x 10' 6" (3.75m x 3.20m)

Featuring complementary wall and base units with integral oven, microwave, hob and dishwasher. Complete with ceiling spotlights, tiled splashback and tiled flooring.

#### Conservatory

10' 7" x 9' 5" (3.23m x 2.87m)

Complete with a wall mounted radiator and tiled flooring.

#### Landing

5' 6" x 6' 2" (1.68m x 1.87m)

Complete with a ceiling light point and carpet flooring.

#### **Bedroom One**

11' 9" x 10' 1" (3.58m x 3.07m)

Complete with a ceiling light point with fan, double glazed window, wall mounted radiator and laminate flooring.

#### **Bedroom Two**

11' 8" x 9' 4" (3.55m x 2.85m)

Complete with a ceiling light point, double glazed window and laminate flooring.

#### **Bathroom**

5' 9" x 5' 7" (1.74m x 1.70m)

Featuring a two piece suite including a bath with shower over and hand wash basin. Complete with a ceiling light point, double glazed window and towel rail. Fitted with lino flooring.

#### W.C.

2' 10" x 6' 9" (0.86m x 2.05m)

Complete with a ceiling light point, W.C., tiled walls and lino flooring.