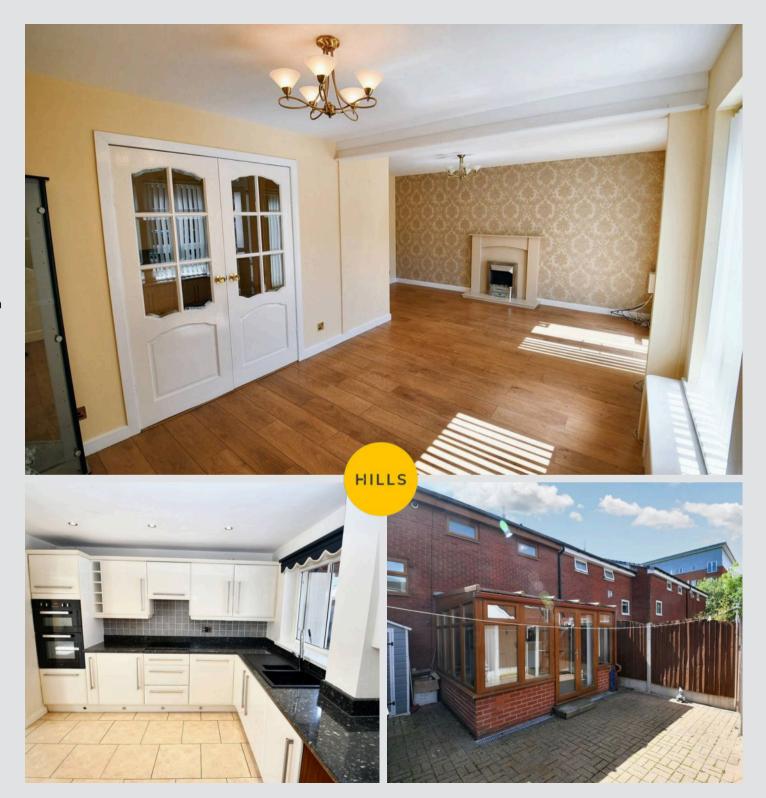

#### Lounge

14' 5" x 19' 6" (4.40m x 5.95m)

Complete with two ceiling light points, double glazed window, patio doors and wall mounted radiator. Fitted with laminate flooring.

#### Kitchen

12' 4" x 10' 6" (3.75m x 3.20m)

Featuring complementary wall and base units with integral oven, microwave, hob and dishwasher. Complete with ceiling spotlights, tiled splashback and tiled flooring.

#### Conservatory

10' 7" x 9' 5" (3.23m x 2.87m)

Complete with a wall mounted radiator and tiled flooring.