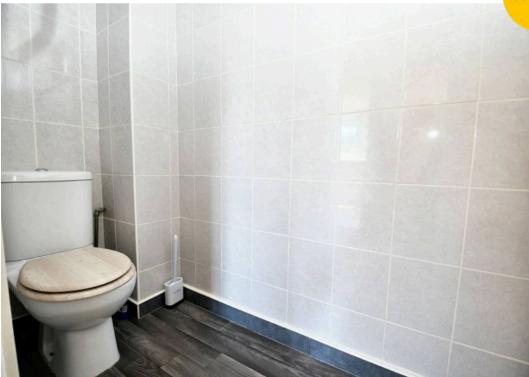

#### W.C.

2' 10" x 6' 9" (0.86m x 2.05m)

Complete with a ceiling light point, W.C., tiled walls and lino flooring.