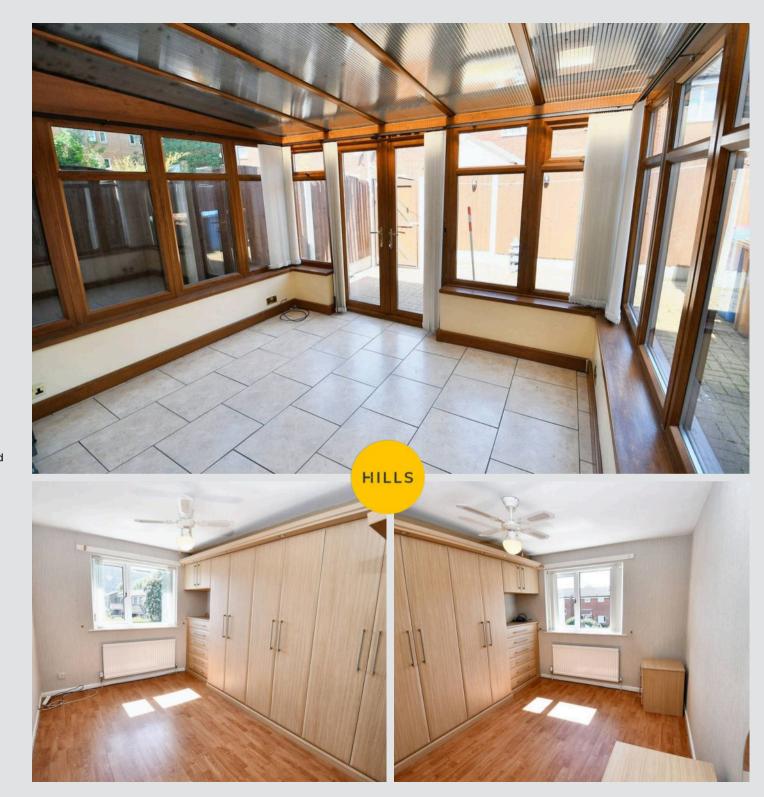

#### Conservatory

10' 7" x 9' 5" (3.23m x 2.87m)

Complete with a wall mounted radiator and tiled flooring.

#### **Bedroom One**

11' 9" x 10' 1" (3.58m x 3.07m)

Complete with a ceiling light point with fan, double glazed window, wall mounted radiator and laminate flooring.

#### **Bedroom Two**

11' 8" x 9' 4" (3.55m x 2.85m)

Complete with a ceiling light point, double glazed window and laminate flooring.