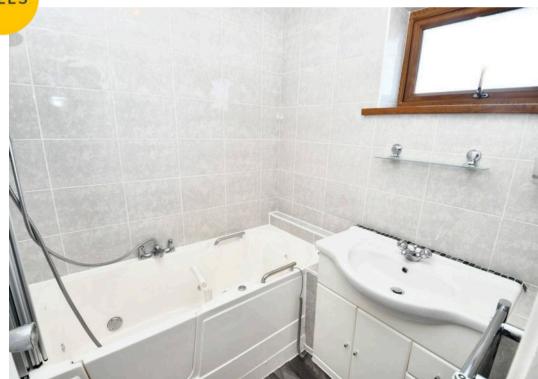

#### **Bathroom**

5' 9" x 5' 7" (1.74m x 1.70m)

Featuring a two piece suite including a bath with shower over and hand wash basin. Complete with a ceiling light point, double glazed window and towel rail. Fitted with lino flooring.