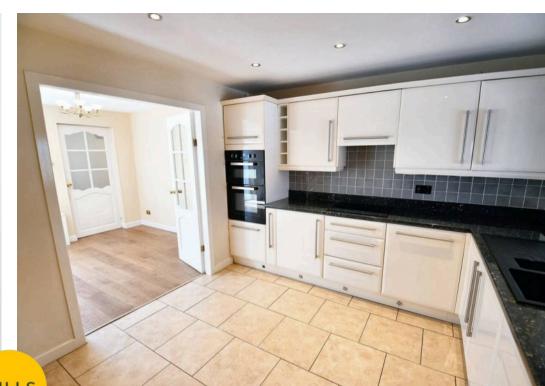

#### Kitchen

12' 4" x 10' 6" (3.75m x 3.20m)

Featuring complementary wall and base units with integral oven, microwave, hob and dishwasher. Complete with ceiling spotlights, tiled splashback and tiled flooring.