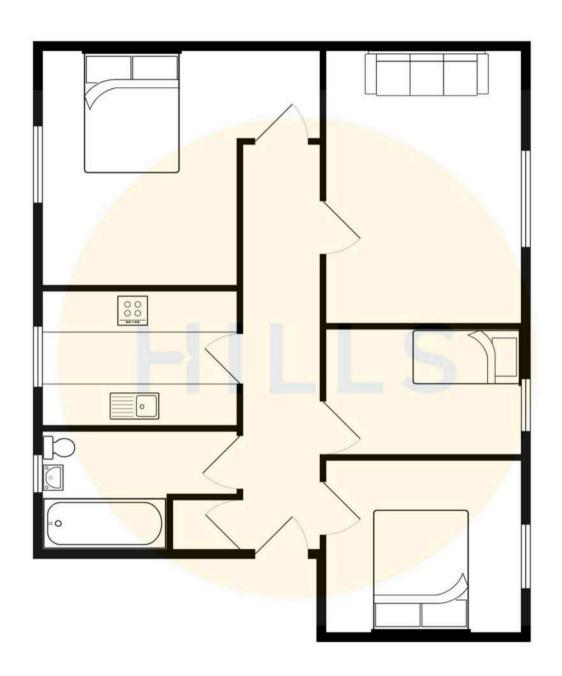

## Entrance Hallway

## Lounge

13' 11" x 12' 1" (4.25m x 3.68m)

#### Kitchen

9' 5" x 8' 0" (2.87m x 2.43m)

#### Bedroom One

11' 8" x 11' 5" (3.56m x 3.48m)

#### Bedroom Two

9' 3" x 7' 9" (2.81m x 2.35m)

#### **Bedroom Three**

13' 0" x 9' 7" (3.95m x 2.91m)

#### Bathroom

7' 0" x 7' 0" (2.14m x 2.13m)