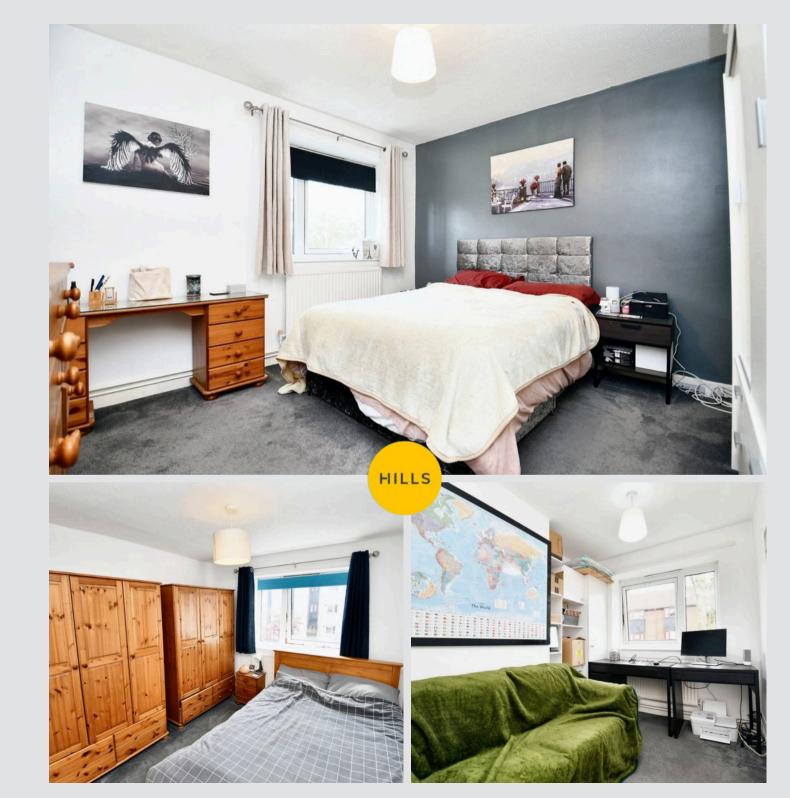

#### Bedroom One

11' 8" x 11' 5" (3.56m x 3.48m)

#### Bedroom Two

9' 3" x 7' 9" (2.81m x 2.35m)

#### **Bedroom Three**

13' 0" x 9' 7" (3.95m x 2.91m)