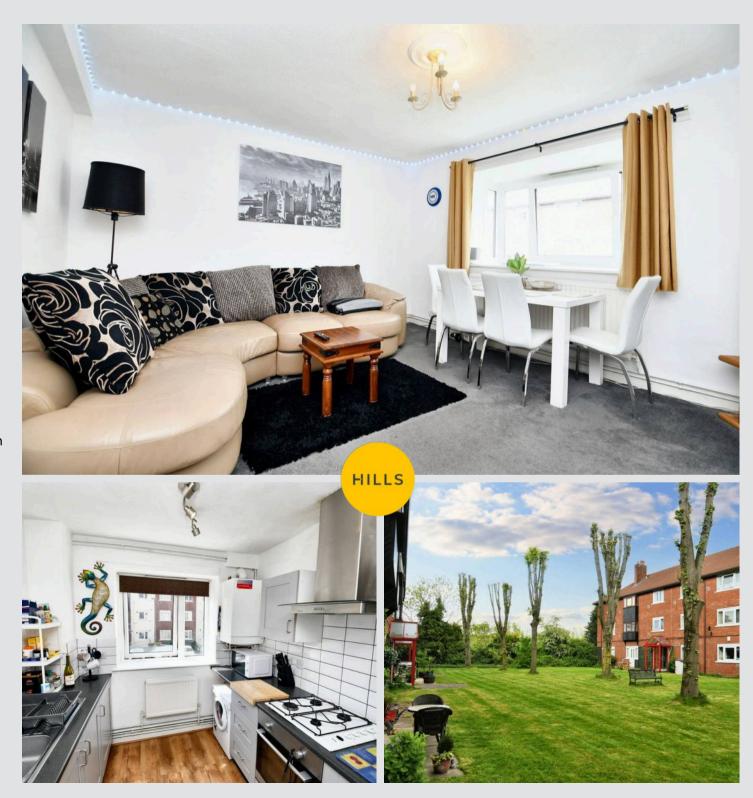

## Lounge

13' 11" x 12' 1" (4.25m x 3.68m)

#### Kitchen

9' 5" x 8' 0" (2.87m x 2.43m)