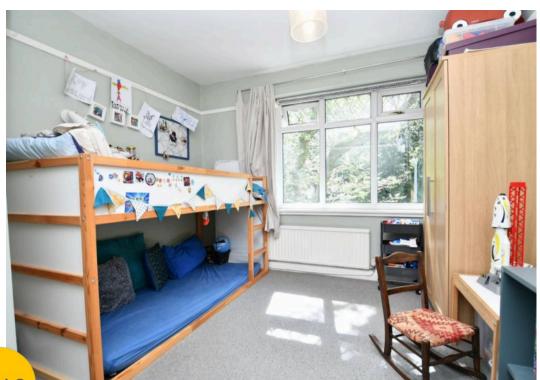

**Bedroom One** 

12' 4" x 10' 5" (3.77m x 3.17m)

**Bedroom Two** 

11' 5" x 10' 5" (3.48m x 3.17m)

**Bedroom Three** 

10' 5" x 6' 8" (3.18m x 2.02m)

**Bedroom Four** 

8' 4" x 6' 5" (2.54m x 1.96m)