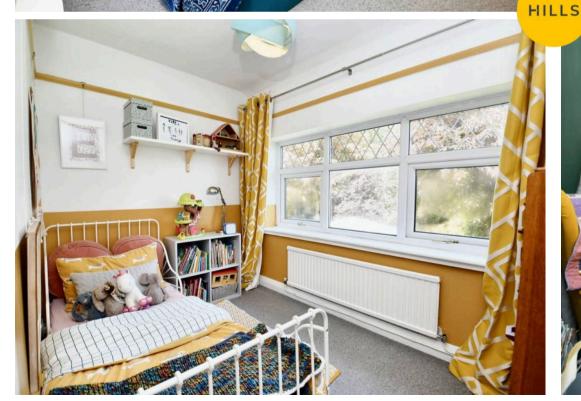

**Bedroom One** 

12' 4" x 10' 5" (3.77m x 3.17m)

**Bedroom Two** 

11' 5" x 10' 5" (3.48m x 3.17m)

**Bedroom Three** 

10' 5" x 6' 8" (3.18m x 2.02m)

**Bedroom Four** 

8' 4" x 6' 5" (2.54m x 1.96m)