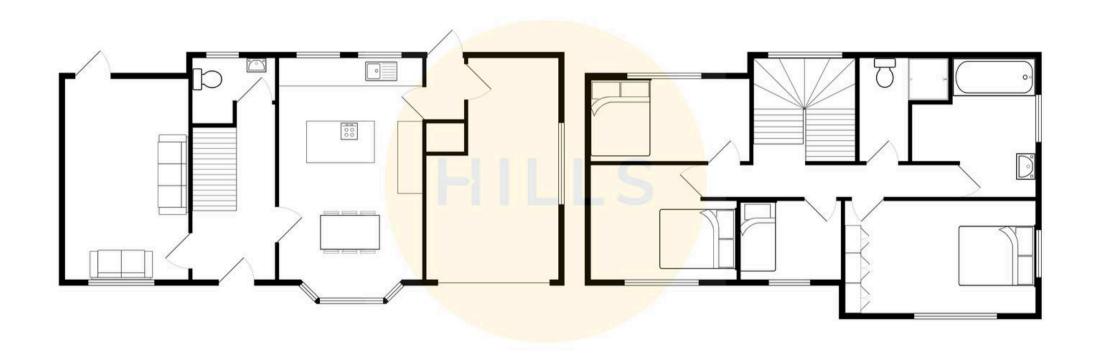

## **Entrance Hallway**

Lounge

18' 5" x 10' 4" (5.61m x 3.16m)

Kitchen / Diner

21' 7" x 12' 3" (6.58m x 3.73m)

W.C.

4' 10" x 3' 4" (1.48m x 1.01m)

Landing

**Bedroom One** 

12' 4" x 10' 5" (3.77m x 3.17m)

**Bedroom Two** 

11' 5" x 10' 5" (3.48m x 3.17m)

**Bedroom Three** 

10' 5" x 6' 8" (3.18m x 2.02m)

**Bedroom Four** 

8' 4" x 6' 5" (2.54m x 1.96m)

Bathroom

7' 10" x 5' 10" (2.39m x 1.79m)

**Shower Room** 

4' 8" x 2' 9" (1.43m x 0.83m)