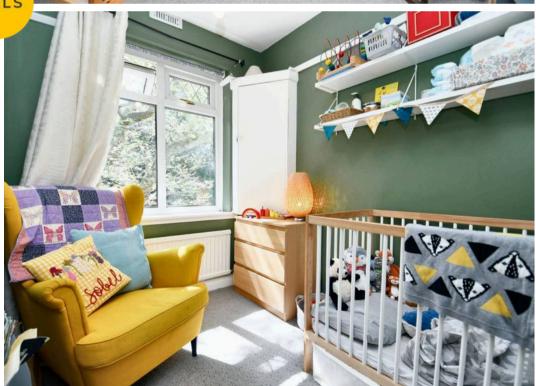

**Bedroom One** 

12' 4" x 10' 5" (3.77m x 3.17m)

**Bedroom Two** 

11' 5" x 10' 5" (3.48m x 3.17m)

**Bedroom Three** 

10' 5" x 6' 8" (3.18m x 2.02m)

**Bedroom Four** 

8' 4" x 6' 5" (2.54m x 1.96m)