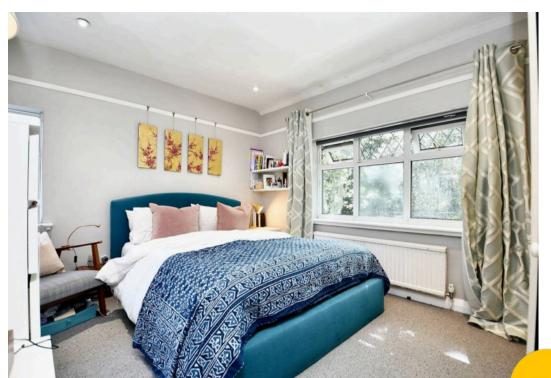

**Bedroom One** 

12' 4" x 10' 5" (3.77m x 3.17m)

**Bedroom Two** 

11' 5" x 10' 5" (3.48m x 3.17m)

**Bedroom Three** 

10' 5" x 6' 8" (3.18m x 2.02m)

**Bedroom Four** 

8' 4" x 6' 5" (2.54m x 1.96m)