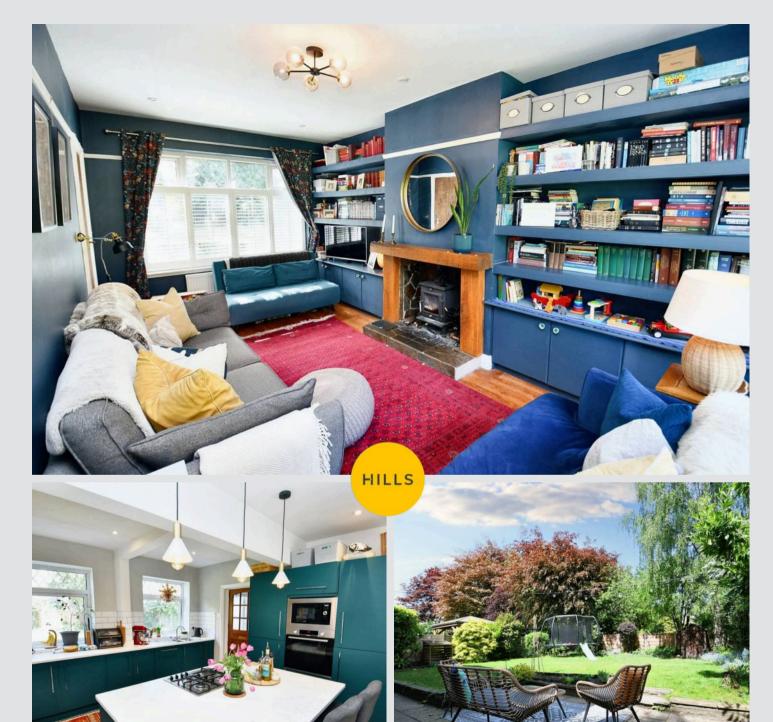

## **Entrance Hallway**

Lounge

18' 5" x 10' 4" (5.61m x 3.16m)

Kitchen / Diner

21' 7" x 12' 3" (6.58m x 3.73m)

W.C.

4' 10" x 3' 4" (1.48m x 1.01m)

Landing