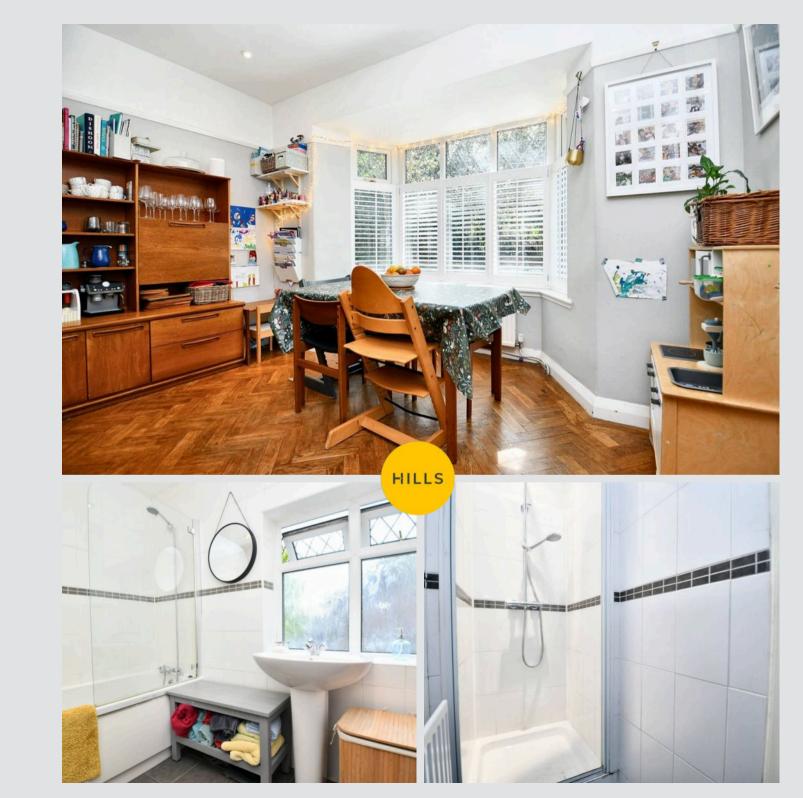

## **Entrance Hallway**

Lounge

18' 5" x 10' 4" (5.61m x 3.16m)

Kitchen / Diner

21' 7" x 12' 3" (6.58m x 3.73m)

W.C.

4' 10" x 3' 4" (1.48m x 1.01m)

Landing

Bathroom

7' 10" x 5' 10" (2.39m x 1.79m)

**Shower Room** 

4' 8" x 2' 9" (1.43m x 0.83m)