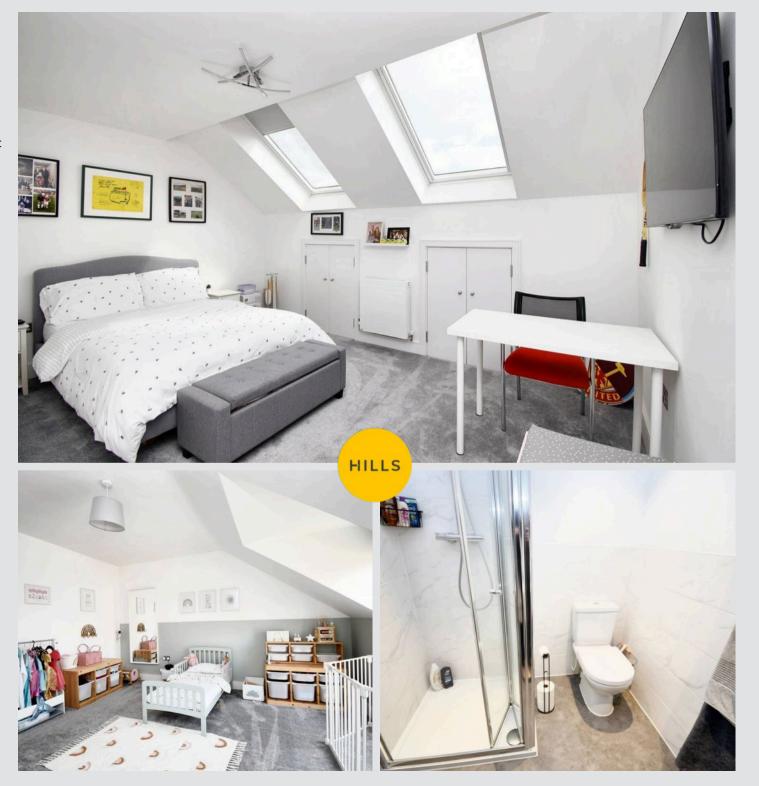

#### **Bedroom Two**

#### 14' 4" x 13' 2" (4.37m x 4.01m)

Complete with a ceiling light point, double glazed window and wall mounted radiator. Fitted with carpet flooring. Storage cupboard.

#### **Bedroom Three**

# 15' 4" x 14' 4" (4.67m x 4.37m)

Complete with a ceiling light point, two Velux windows and wall mounted radiator. Fitted with carpet flooring. Double storage cupboard.

#### Bathroom

#### 7' 1" x 6' 6" (2.16m x 1.98m)

Featuring a three piece suite including a bath with shower over, hand wash basin and W.C. Complete with ceiling spotlights, heated towel rail, part tiled walls and luxury vinyl tile flooring.