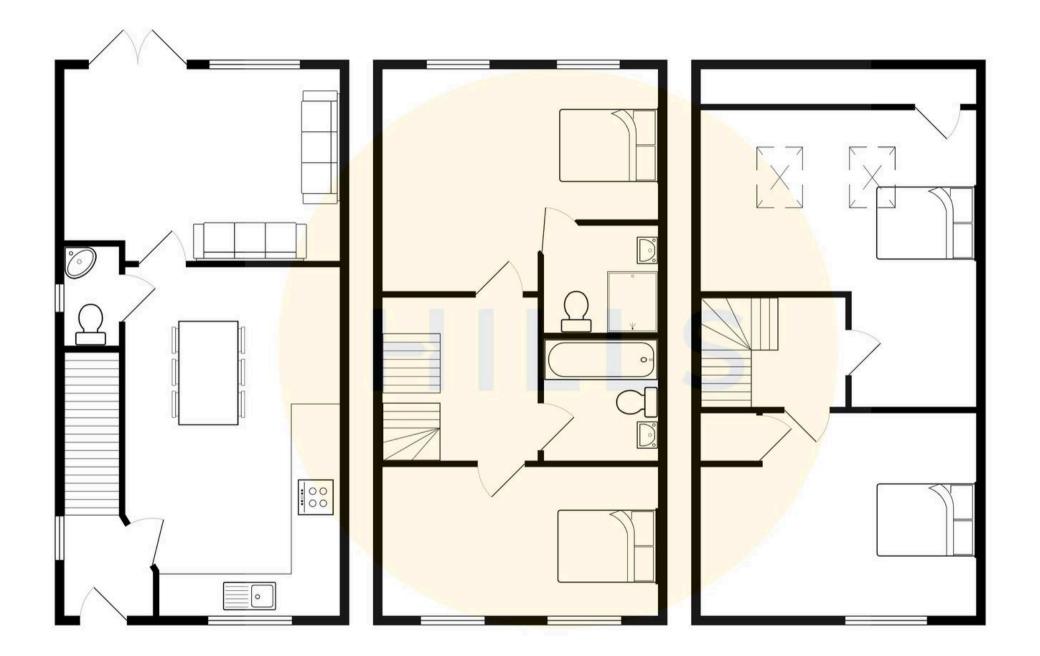

Tenure: Freehold

- Fabulous Family Home, Situated on a Quiet Cul De Sac in the Heart of Monton Village
- Modern Build, with High Specification Finish Laid over Three Floors
- Family Lounge & Modern Fitted Kitchen and Dining Space with Integrated Appliances
- Four Generous Double Bedrooms
- Family Bathroom, En Suite to Master & Guest W.C.
- South Facing, Low Maintenance Rear Garden
- Off Road Parking for Multiple Cars, Electric Charging Point & Detached Garage
- Within Catchment for Highly Sought After Schooling
- Surrounded by a Plethora of Amenities & Transport Links

# Landing

Complete with a ceiling light point, double glazed window and wall mounted radiator. Fitted with carpet flooring.

#### Landing

Complete with a ceiling light point, double glazed window and carpet flooring. Access to a boarded loft via a dropdown ladder.

#### External

Single garage providing off road parking and electric charge point. To the rear of the property is a fence enclosed garden with paved patio and lawn. Gated side access.

HILLS

To-m