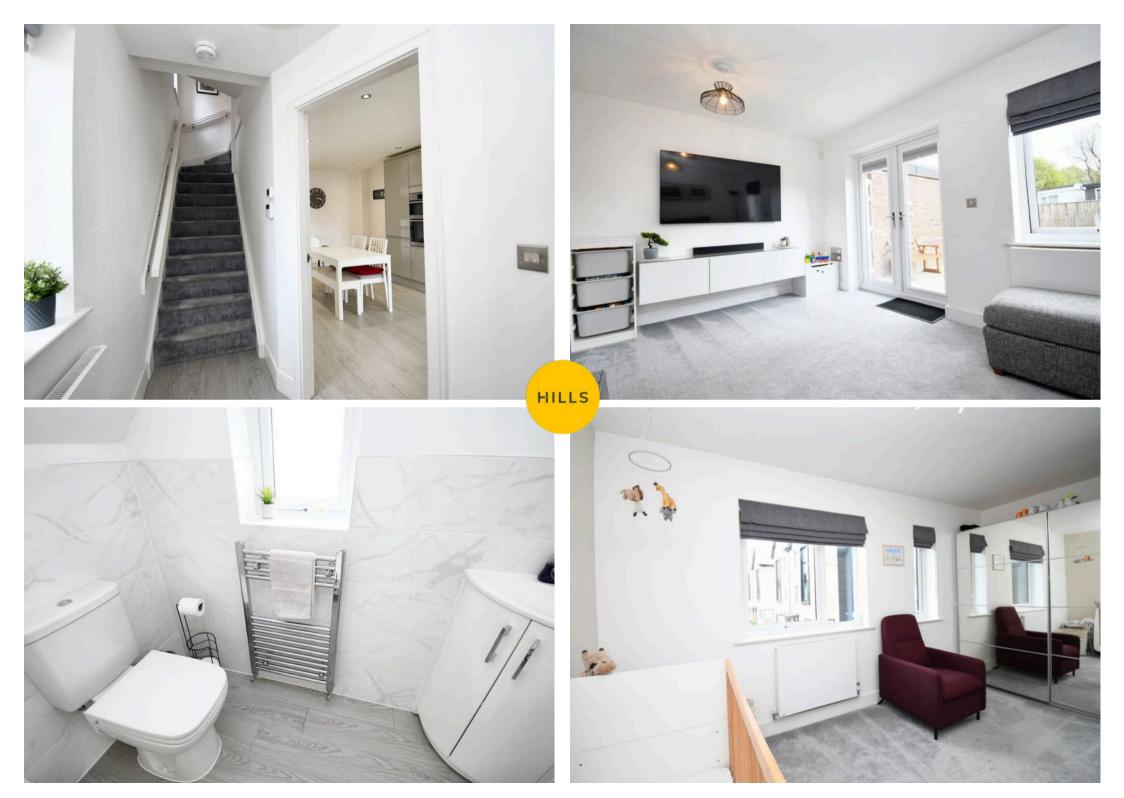

#### **Entrance Hallway**

Entered via a composite front door. Complete with a ceiling light point, double glazed window and luxury vinyl tile flooring.

# Lounge

14' 4" x 11' 5" (4.37m x 3.48m) Complete with two ceiling light points, double glazed window and two wall mounted radiators. Fitted with carpet flooring.

# Downstairs W.C.

# 6' 2" x 3' 1" (1.88m x 0.94m)

Featuring a two piece suite including hand wash basin and W.C. Complete with ceiling spotlights, double glazed window and heated towel rail. Fitted with luxury vinyl tile flooring.

#### Bathroom

#### 7' 1" x 6' 6" (2.16m x 1.98m)

Featuring a three piece suite including a bath with shower over, hand wash basin and W.C. Complete with ceiling spotlights, heated towel rail, part tiled walls and luxury vinyl tile flooring.

#### **Bedroom Two**

#### 14' 4" x 13' 2" (4.37m x 4.01m)

Complete with a ceiling light point, double glazed window and wall mounted radiator. Fitted with carpet flooring. Storage cupboard.