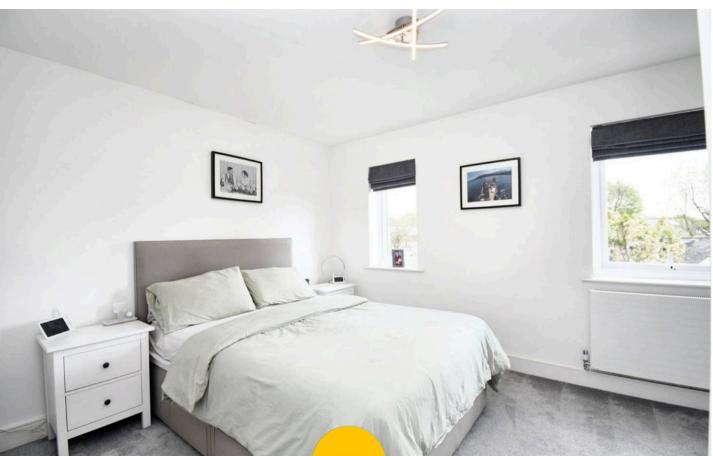

# Bedroom One

# 14' 4" x 11' 7" (4.37m x 3.53m)

Complete with a ceiling light point, two double glazed windows and wall mounted radiator. Fitted with carpet flooring.