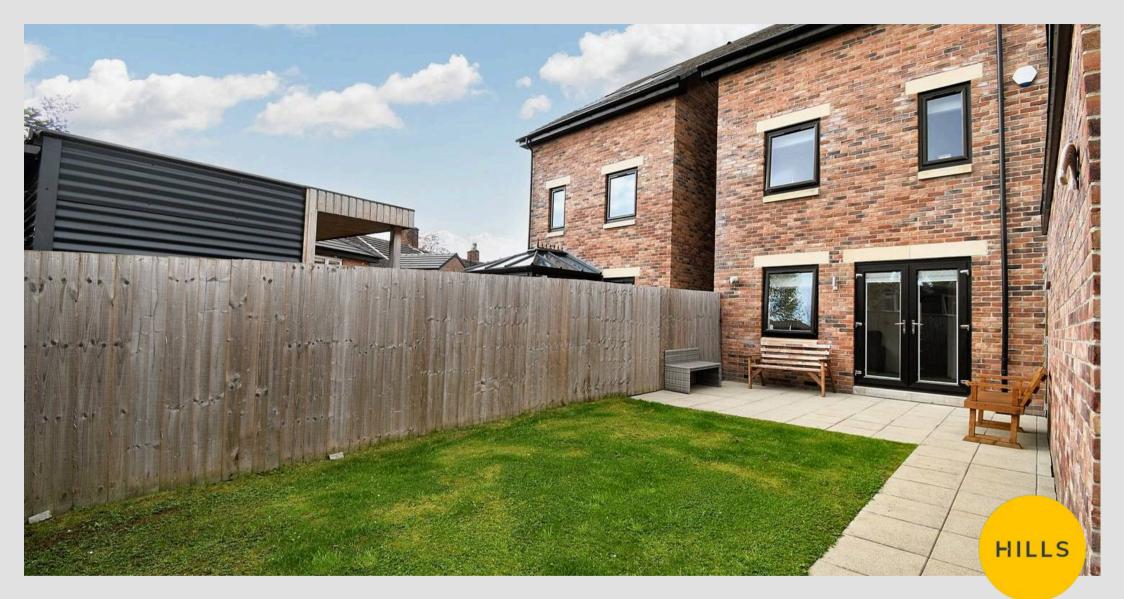

#### External

Single garage providing off road parking and electric charge point. To the rear of the property is a fence enclosed garden with paved patio and lawn. Gated side access.

HILLS

To-m