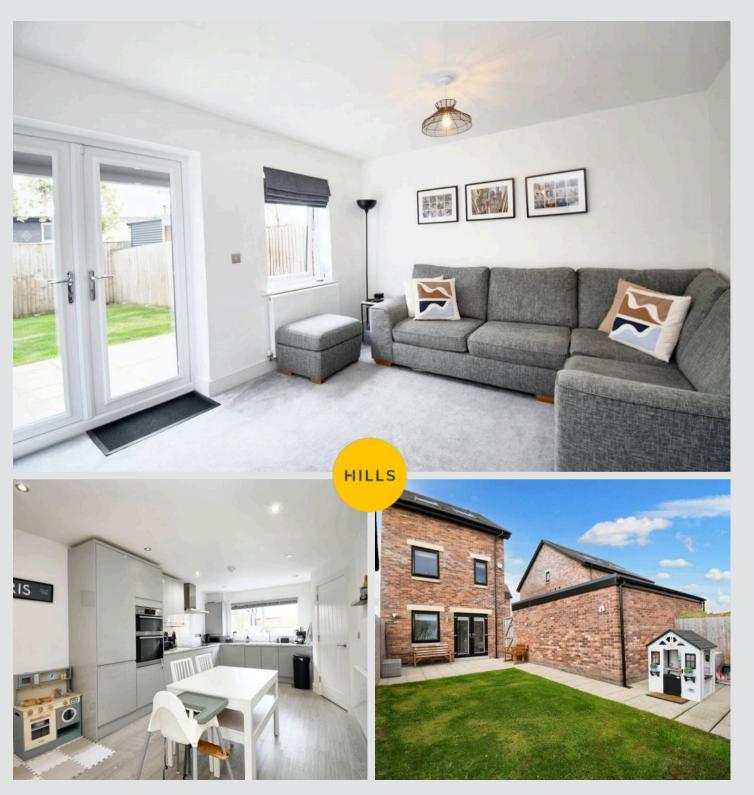

#### **Entrance Hallway**

Entered via a composite front door. Complete with a ceiling light point, double glazed window and luxury vinyl tile flooring.

# Lounge

14' 4" x 11' 5" (4.37m x 3.48m) Complete with two ceiling light points, double glazed window and two wall mounted radiators. Fitted with carpet flooring.

# Kitchen / Diner

# 19' 0" x 10' 7" (5.79m x 3.23m)

Featuring complementary wall and base units with composite sink. Integral fridge freezer, dishwasher, washing machine, electric hob with stainless steel extractor, oven and grill. Complete with ceiling spotlights, double glazed window and two wall mounted radiators. Fitted with luxury vinyl tile flooring. Storage cupboard and boiler.

#### External

Single garage providing off road parking and electric charge point. To the rear of the property is a fence enclosed garden with paved patio and lawn. Gated side access.

HILLS

To-m