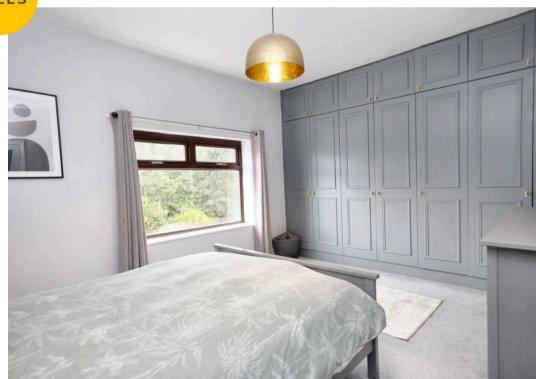

#### **Bedroom One**

12' 3" x 13' 6" (3.74m x 4.11m)

Featuring fitted wardrobes. Complete with a ceiling light point, double glazed window and wall mounted radiator. Fitted with carpet flooring.

#### **Bedroom Two**

10' 9" x 12' 11" (3.27m x 3.94m)

Complete with a ceiling light point, double glazed window and wall mounted radiator. Fitted with carpet flooring.

#### **Bedroom Three**

9' 8" x 8' 4" (2.94m x 2.55m)

Complete with a ceiling light point, double glazed window and wall mounted radiator. Fitted with carpet flooring.