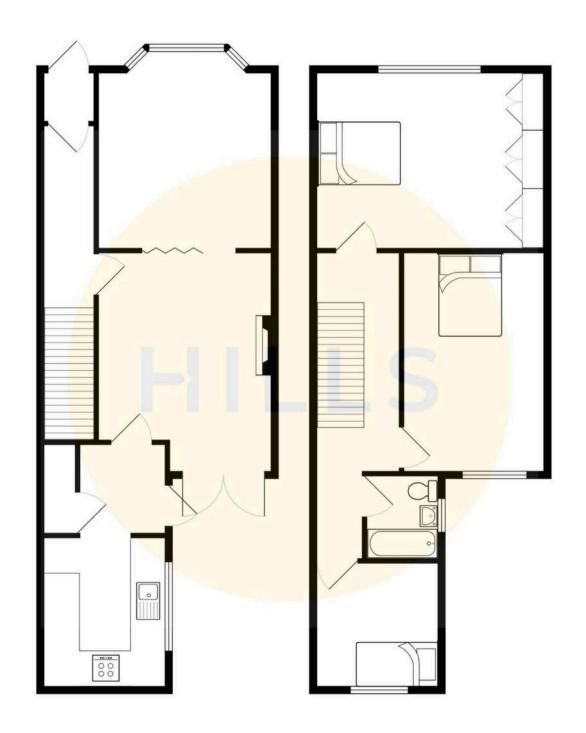

## **Entrance Hallway**

11' 11" x 3' 4" (3.62m x 1.01m)

Complete with ceiling spotlights, wall mounted radiator and laminate flooring.

# **Reception Room One**

15' 5" x 10' 11" (4.70m x 3.34m)

Complete with a ceiling light point, double glazed window and wall mounted radiator. Fitted with laminate flooring.

## **Reception Room Two**

14' 4" x 11' 3" (4.37m x 3.44m)

Complete with ceiling spotlights, patio doors and wall mounted radiator. Fitted with laminate flooring.

### **Kitchen**

16' 6" x 8' 0" (5.02m x 2.45m)

Featuring complementary wall and base units with cooker and extractor. Space for a fridge freezer and washing machine. Complete with a ceiling light point double glazed window and lino flooring.

#### **Bedroom One**

12' 3" x 13' 6" (3.74m x 4.11m)

Featuring fitted wardrobes. Complete with a ceiling light point, double glazed window and wall mounted radiator. Fitted with carpet flooring.

#### **Bedroom Two**

10' 9" x 12' 11" (3.27m x 3.94m)

Complete with a ceiling light point, double glazed window and wall mounted radiator. Fitted with carpet flooring.

#### **Bedroom Three**

9' 8" x 8' 4" (2.94m x 2.55m)

Complete with a ceiling light point, double glazed window and wall mounted radiator. Fitted with carpet flooring.

#### Bathroom

5' 10" x 6' 0" (1.79m x 1.84m)

Featuring a three piece suite including a bath with shower over, hand wash basin and W.C. Complete with a ceiling light point, double glazed window and heated towel rail. Fitted with lino flooring.