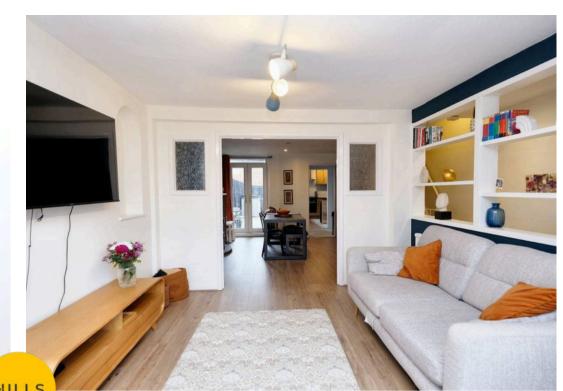

# **Reception Room One**

15' 5" x 10' 11" (4.70m x 3.34m)

Complete with a ceiling light point, double glazed window and wall mounted radiator. Fitted with laminate flooring.

## **Reception Room Two**

14' 4" x 11' 3" (4.37m x 3.44m)

Complete with ceiling spotlights, patio doors and wall mounted radiator. Fitted with laminate flooring.