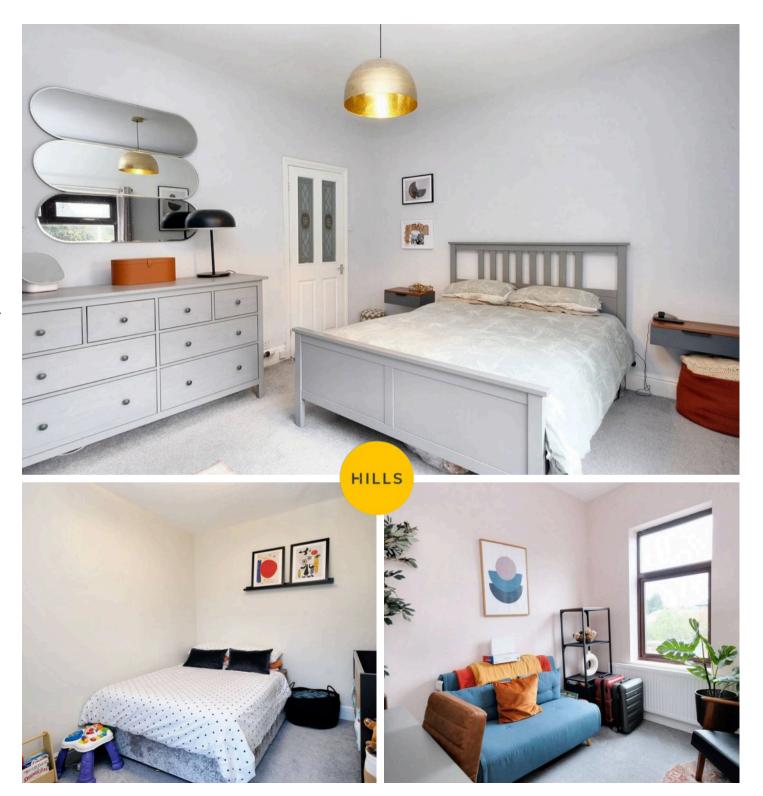

#### **Bedroom One**

12' 3" x 13' 6" (3.74m x 4.11m)

Featuring fitted wardrobes. Complete with a ceiling light point, double glazed window and wall mounted radiator. Fitted with carpet flooring.

#### **Bedroom Two**

10' 9" x 12' 11" (3.27m x 3.94m)

Complete with a ceiling light point, double glazed window and wall mounted radiator. Fitted with carpet flooring.

#### **Bedroom Three**

9' 8" x 8' 4" (2.94m x 2.55m)

Complete with a ceiling light point, double glazed window and wall mounted radiator. Fitted with carpet flooring.