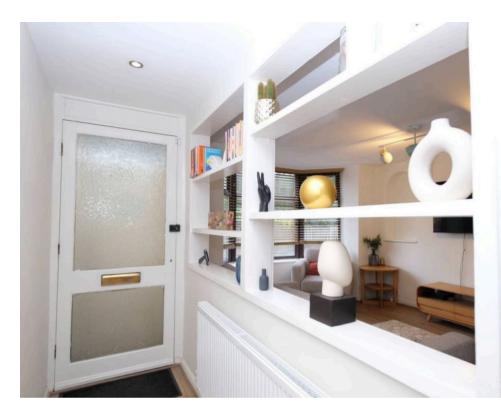

## **Entrance Hallway**

11' 11" x 3' 4" (3.62m x 1.01m)

Complete with ceiling spotlights, wall mounted radiator and laminate flooring.