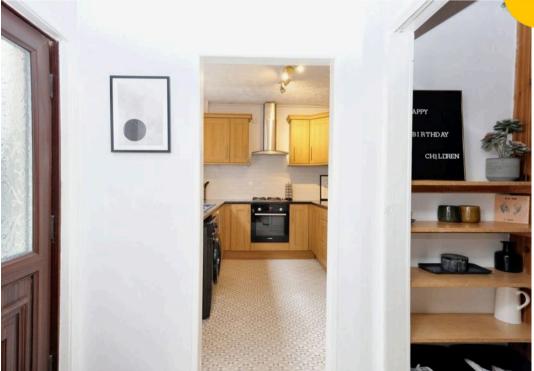

### **Kitchen**

16' 6" x 8' 0" (5.02m x 2.45m)

Featuring complementary wall and base units with cooker and extractor. Space for a fridge freezer and washing machine. Complete with a ceiling light point double glazed window and lino flooring.