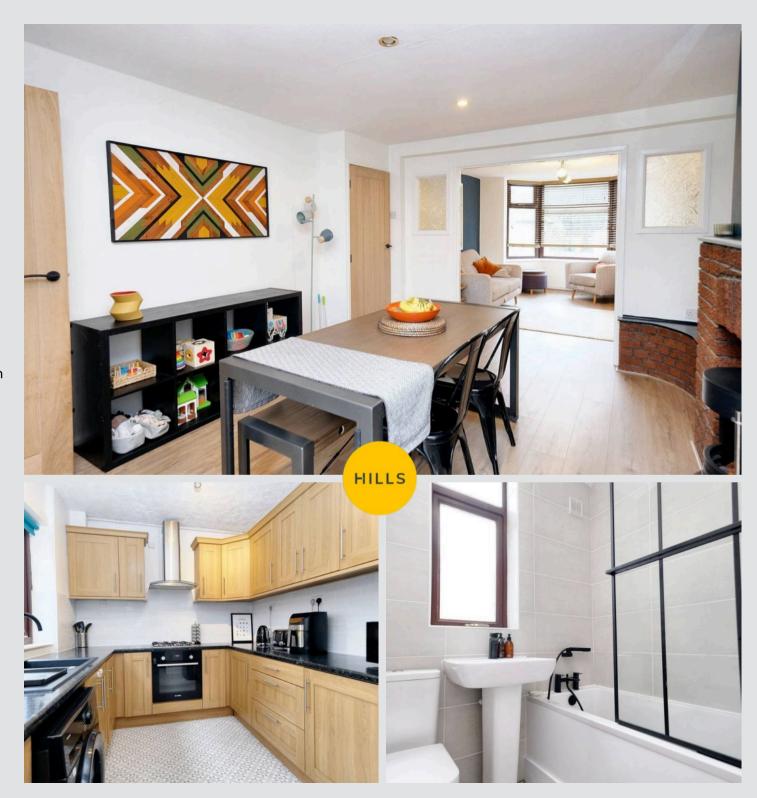

## **Reception Room Two**

14' 4" x 11' 3" (4.37m x 3.44m)

Complete with ceiling spotlights, patio doors and wall mounted radiator. Fitted with laminate flooring.

### **Kitchen**

16' 6" x 8' 0" (5.02m x 2.45m)

Featuring complementary wall and base units with cooker and extractor. Space for a fridge freezer and washing machine. Complete with a ceiling light point double glazed window and lino flooring.

#### Bathroom

5' 10" x 6' 0" (1.79m x 1.84m)

Featuring a three piece suite including a bath with shower over, hand wash basin and W.C. Complete with a ceiling light point, double glazed window and heated towel rail. Fitted with lino flooring.