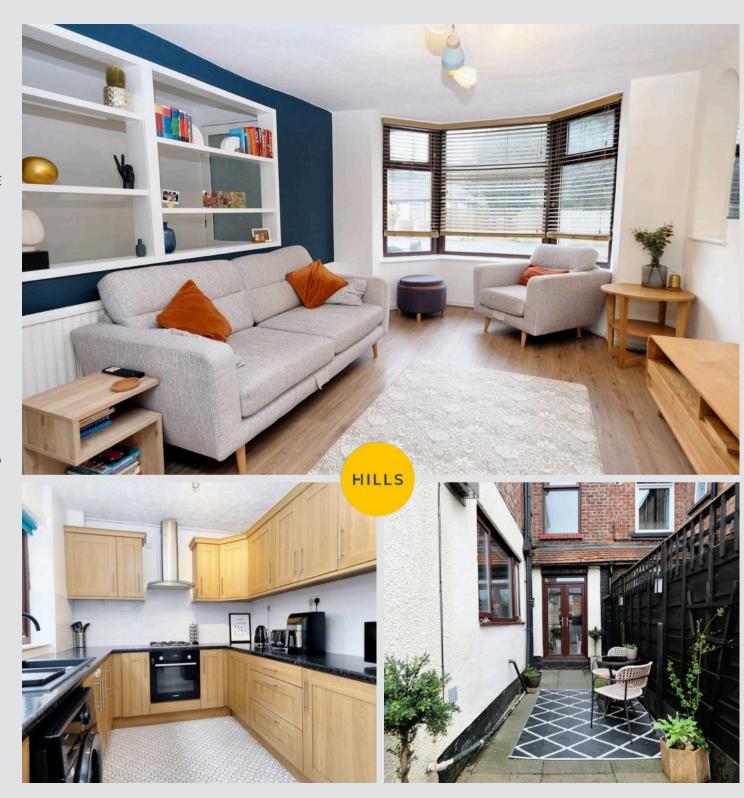

# **Reception Room One**

15' 5" x 10' 11" (4.70m x 3.34m)

Complete with a ceiling light point, double glazed window and wall mounted radiator. Fitted with laminate flooring.

## **Reception Room Two**

14' 4" x 11' 3" (4.37m x 3.44m)

Complete with ceiling spotlights, patio doors and wall mounted radiator. Fitted with laminate flooring.

### **Kitchen**

16' 6" x 8' 0" (5.02m x 2.45m)

Featuring complementary wall and base units with cooker and extractor. Space for a fridge freezer and washing machine. Complete with a ceiling light point double glazed window and lino flooring.