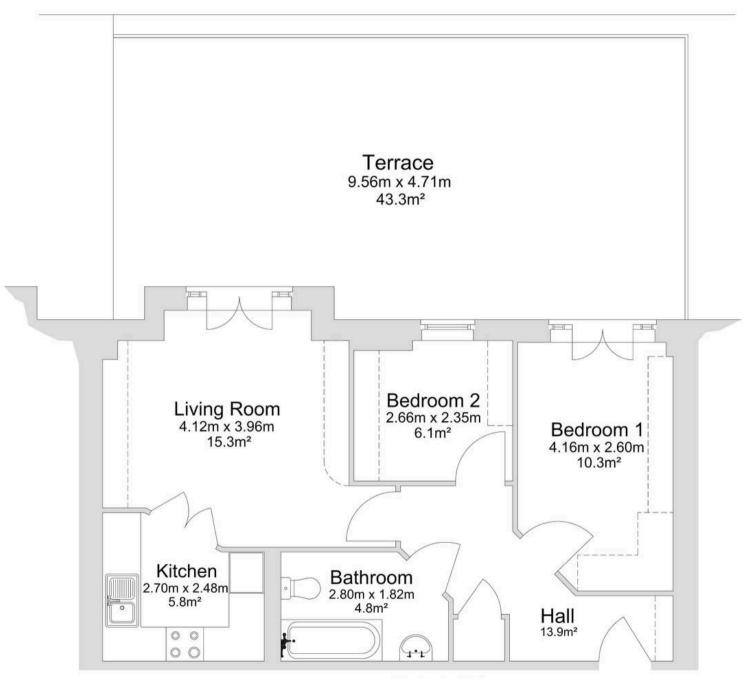

## Entrance Hallway

## Lounge

13' 6" x 13' 0" (4.12m x 3.96m)

#### Kitchen

8' 10" x 8' 2" (2.70m x 2.48m)

### Bathroom

9' 2" x 6' 0" (2.80m x 1.82m)

#### Bedroom One

13' 8" x 8' 6" (4.16m x 2.60m)

#### Bedroom Two

8' 9" x 7' 9" (2.66m x 2.35m)

#### Terrace

31' 4" x 15' 5" (9.56m x 4.71m)

Gross Internal Area = 52.3m<sup>2</sup> (563 sq ft)