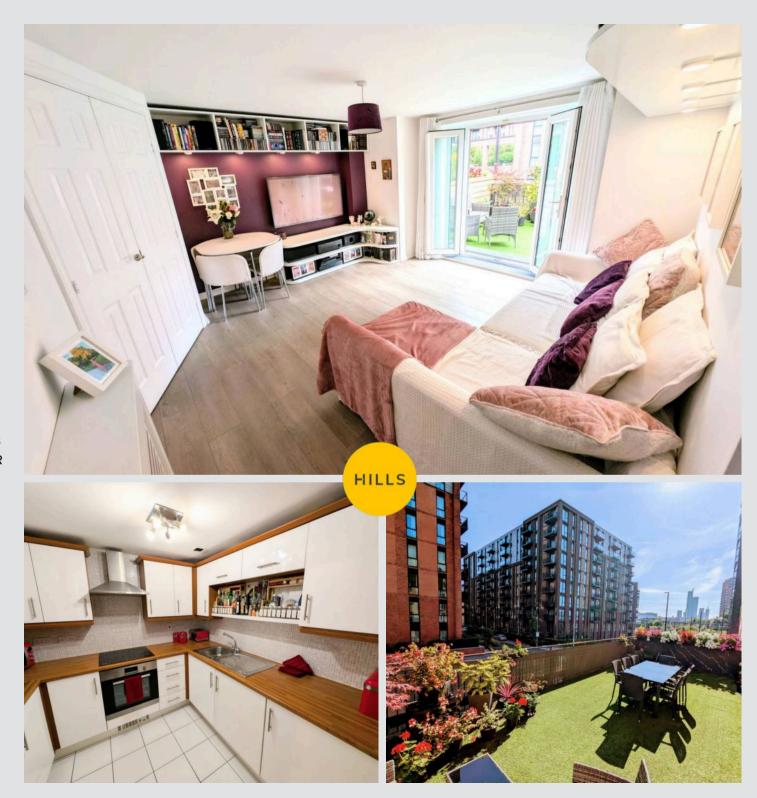

## Lounge

13' 6" x 13' 0" (4.12m x 3.96m)

#### Kitchen

8' 10" x 8' 2" (2.70m x 2.48m)

#### Terrace

31' 4" x 15' 5" (9.56m x 4.71m)

Gross Internal Area = 52.3m<sup>2</sup> (563 sq ft)