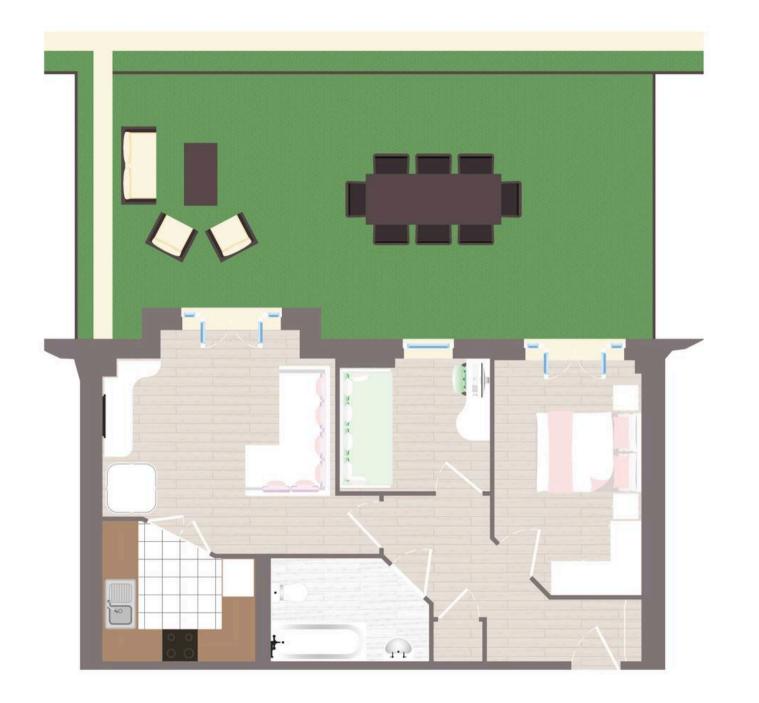

## Salford

Spacious TWO BEDROOM APARTMENT coming to the market CHAIN FREE and benefitting from a LARGE PRIVATE TERRACE and is WITHIN WALKING DISTANCE OF MANCHESTER CITY CENTRE! Council Tax band: B

Tenure: Leasehold

- SPACIOUS TWO BEDROOM APARTMENT
- Coming to the market CHAIN FREE
- LARGE PRIVATE TERRACE
- Within WALKING DISTANCE TO MANCHESTER CITY CENTRE
- Modern FITTED KITCHEN AND BATHROOM
- SECURE ALLOCATED PARKING
- First floor apartment WITH LIFT ACCESS
- EWS1 FORM AVAILABLE
- Within easy access of EXCELLENT TRANSPORT LINKS Into SALFORD QUAYS, MEDIA CITY AND MANCHESTER CITY CENTRE

## Lounge

13' 6" x 13' 0" (4.12m x 3.96m)

#### Kitchen

8' 10" x 8' 2" (2.70m x 2.48m)

### Bathroom

9' 2" x 6' 0" (2.80m x 1.82m)

#### Bedroom One

13' 8" x 8' 6" (4.16m x 2.60m)

#### Bedroom Two

8' 9" x 7' 9" (2.66m x 2.35m)

#### Terrace

31' 4" x 15' 5" (9.56m x 4.71m)

Gross Internal Area = 52.3m<sup>2</sup> (563 sq ft)