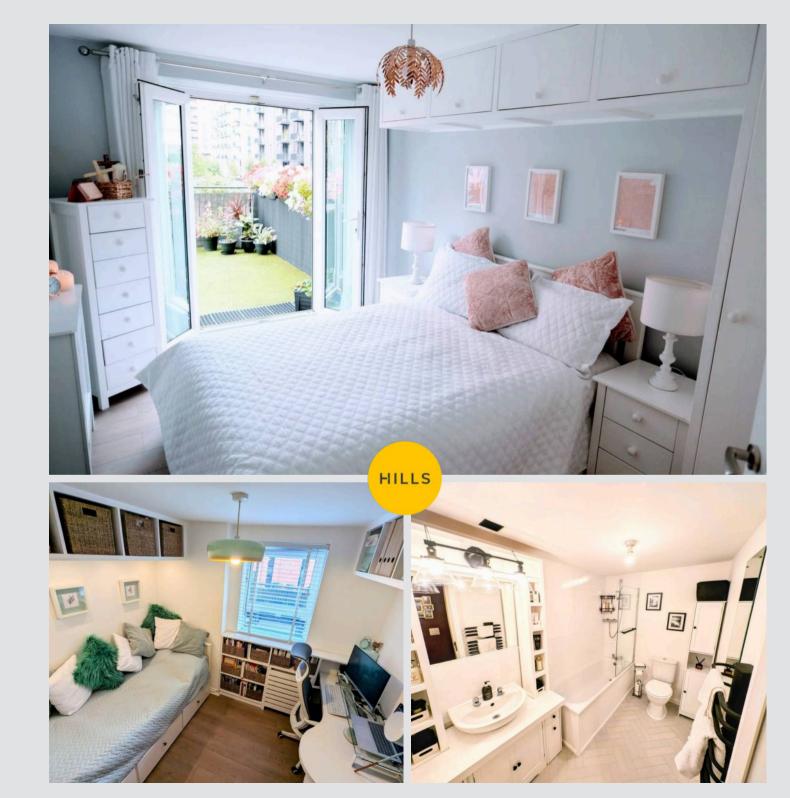

### Bathroom

9' 2" x 6' 0" (2.80m x 1.82m)

#### Bedroom One

13' 8" x 8' 6" (4.16m x 2.60m)

#### Bedroom Two

8' 9" x 7' 9" (2.66m x 2.35m)