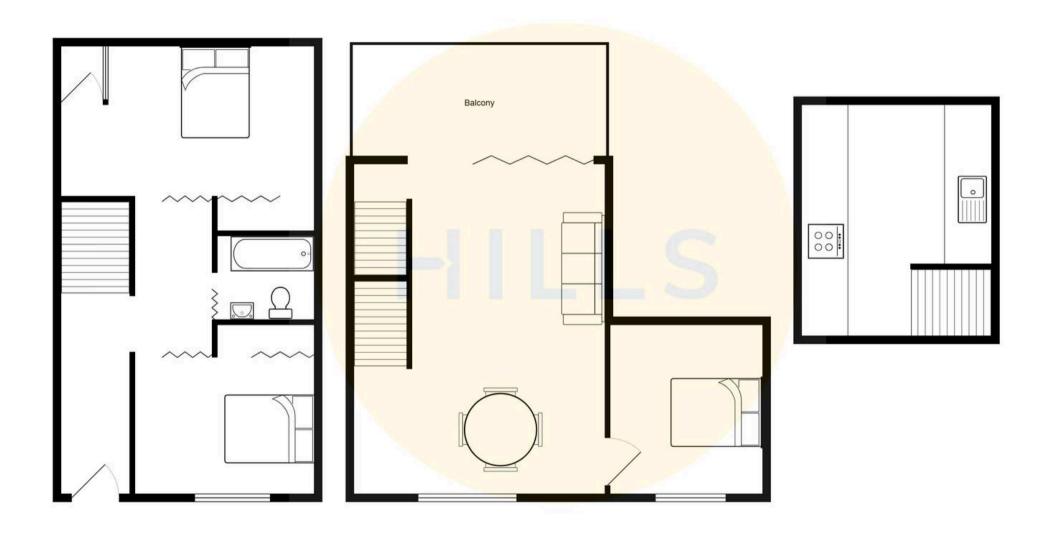

## **Entrance Hallway**

Bedroom Two

12' 1" x 8' 2" (3.69m x 2.50m)

**Bedroom Three** 

8' 2" x 7' 6" (2.50m x 2.28m)

Bathroom

5' 0" x 5' 11" (1.52m x 1.81m)

Bedroom One

11' 11" x 10' 0" (3.62m x 3.04m)

Lounge Diner

22' 4" x 12' 5" (6.80m x 3.78m)

Kitchen

12' 1" x 10' 1" (3.69m x 3.08m)

**Garden Terrace** 