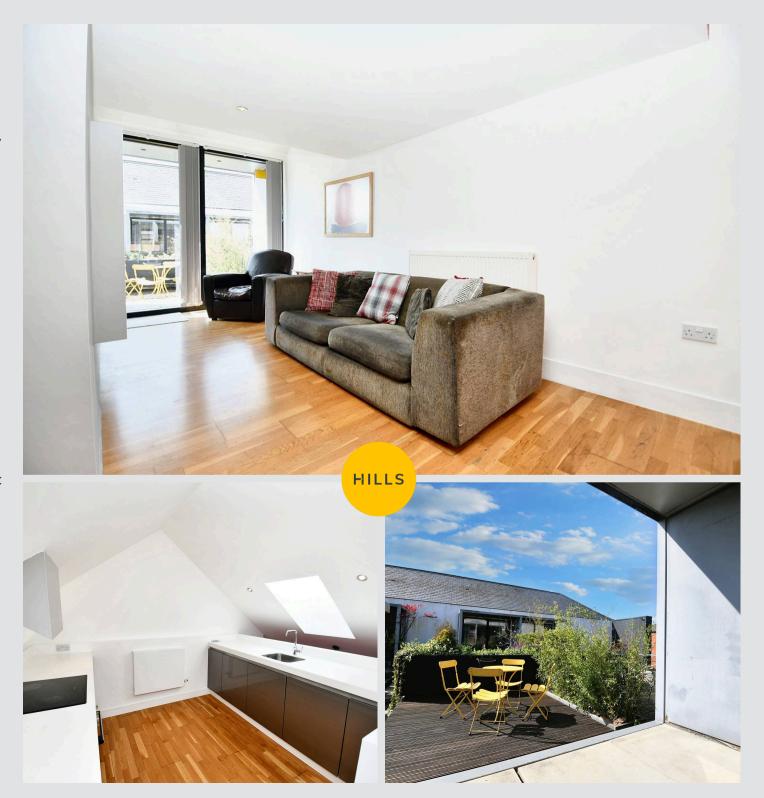

## **Entrance Hallway**

Bedroom Two

12' 1" x 8' 2" (3.69m x 2.50m)

**Bedroom Three** 

8' 2" x 7' 6" (2.50m x 2.28m)

Bathroom

5' 0" x 5' 11" (1.52m x 1.81m)

Bedroom One

11' 11" x 10' 0" (3.62m x 3.04m)

Lounge Diner

22' 4" x 12' 5" (6.80m x 3.78m)

Kitchen

12' 1" x 10' 1" (3.69m x 3.08m)

**Garden Terrace** 