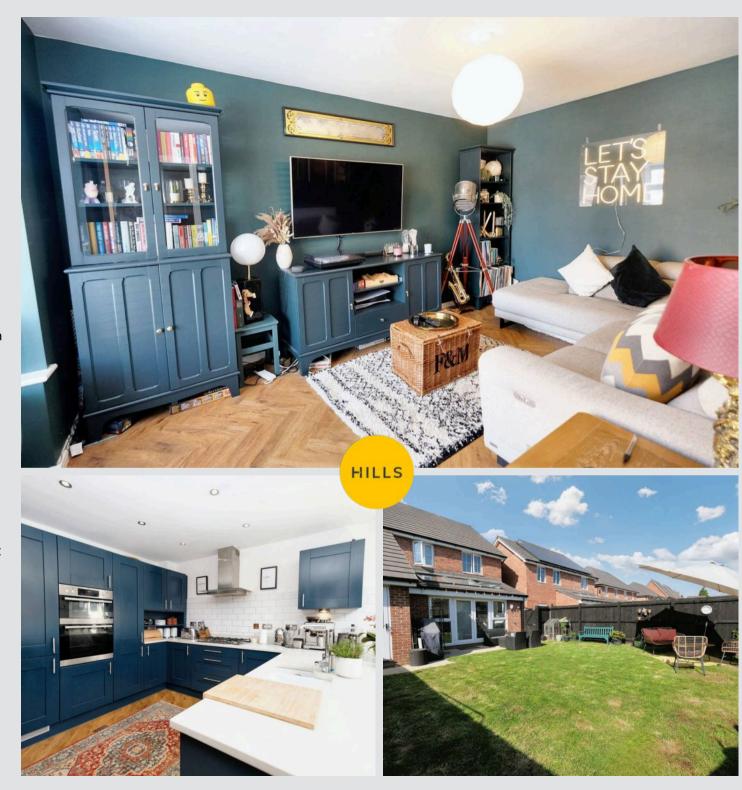

### Lounge

10' 1" x 17' 3" (3.07m x 5.27m)

Complete with a ceiling light point, double glazed window and wall mounted radiator. Fitted with laminate flooring.

#### Kitchen

17' 2" x 11' 8" (5.24m x 3.55m)

Featuring complementary wall and base units with integral fridge freezer, dishwasher, hob, oven and extractor. Utility cupboard. Complete with ceiling spotlights, wall mounted radiator and laminate flooring.

# **Dining Area**

8' 10" x 10' 7" (2.68m x 3.23m)

Complete with ceiling spotlights, Velux windows, patio doors and wall mounted radiator. Fitted with laminate flooring.