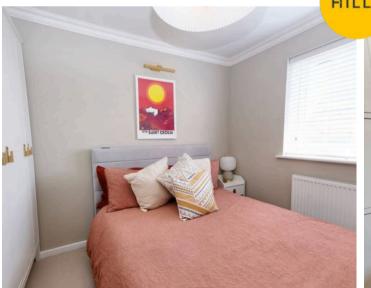

#### **Bedroom One**

9' 10" x 12' 1" (3.00m x 3.68m)

Complete with a ceiling light point, double glazed window and wall mounted radiator. Fitted with laminate flooring.

#### **Bedroom Two**

8' 7" x 11' 7" (2.61m x 3.53m)

Complete with a ceiling light point, double glazed window and wall mounted radiator. Fitted with carpet flooring.

# **Bedroom Three**

7' 0" x 9' 4" (2.14m x 2.84m)

Complete with a ceiling light point, double glazed window and wall mounted radiator. Fitted with carpet flooring.