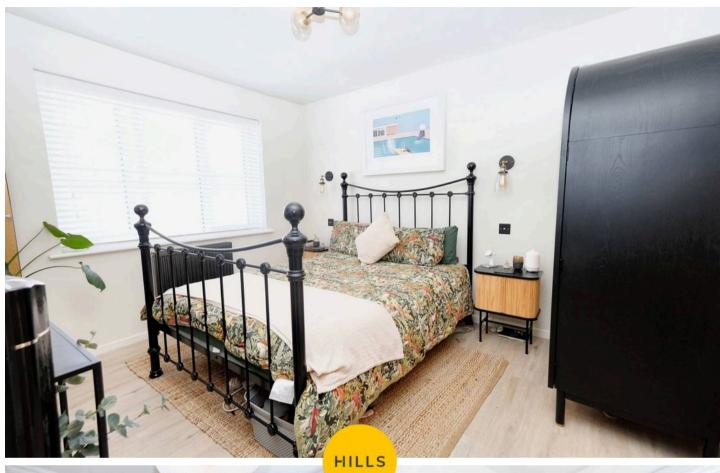

#### **Bedroom One**

9' 10" x 12' 1" (3.00m x 3.68m)

Complete with a ceiling light point, double glazed window and wall mounted radiator. Fitted with laminate flooring.

#### **Bedroom Two**

8' 7" x 11' 7" (2.61m x 3.53m)

Complete with a ceiling light point, double glazed window and wall mounted radiator. Fitted with carpet flooring.

# **Bedroom Three**

7' 0" x 9' 4" (2.14m x 2.84m)

Complete with a ceiling light point, double glazed window and wall mounted radiator. Fitted with carpet flooring.