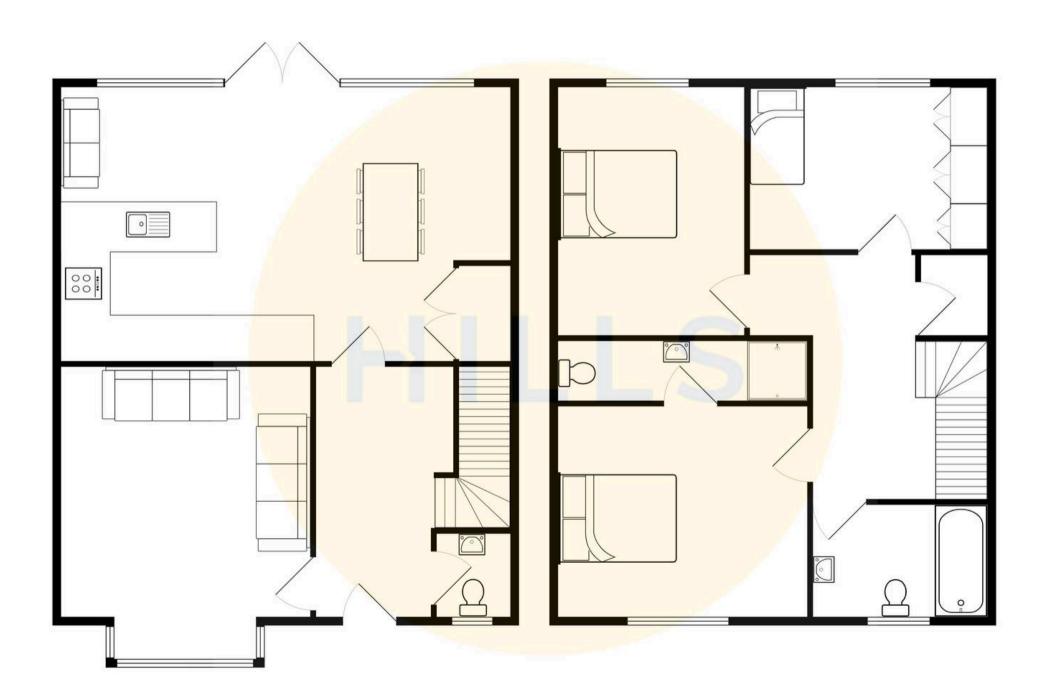

# **Aqueduct Way**

Eccles, Manchester

Introducing this BEAUTIFULLY PRESENTED THREE
BEDROOM LINK-DETACHED FAMILY HOME, located in
the HIGHLY SOUGHT-AFTER RESIDENTIAL
DEVELOPMENT. Benefitting from THREE BEDROOMS

AND THREE BATHROOMS!

Council Tax band: D

Tenure: Freehold

- Beautifully Presented Three bedroom Link Detached property
- Three modern bathrooms, one downstairs W.C., en-suite to master bedroom and family bathroom
- Contemporary fitted kitchen and dining area with utility cubpoard
- Located on the desirable Countryside Development
- Spacious Family lounge
- Benefitting from a driveway providing off-road parking for multiple cars and a garage
- Large sun drenched rear garden
- Three generous bedrooms and benefitting from a boarded loft
- Double glazed and gas central heated throughout
- Surrounded by Excellent Transport Links and Easily Accessible to Many Local Amenities including The Trafford Centre

## **Entrance Hallway**

13' 7" x 3' 9" (4.14m x 1.14m)

Entered via a uPVC front door. Complete with a ceiling light point, wall mounted radiator and laminate flooring. **Downstairs W.C.** 

3' 7" x 6' 5" (1.09m x 1.96m)

### Lounge

10' 1" x 17' 3" (3.07m x 5.27m)

Complete with a ceiling light point, double glazed window and wall mounted radiator. Fitted with laminate flooring.

#### Kitchen

17' 2" x 11' 8" (5.24m x 3.55m)

Featuring complementary wall and base units with integral fridge freezer, dishwasher, hob, oven and extractor. Utility cupboard. Complete with ceiling spotlights, wall mounted radiator and laminate flooring.

# **Dining Area**

8' 10" x 10' 7" (2.68m x 3.23m)

Complete with ceiling spotlights, Velux windows, patio doors and wall mounted radiator. Fitted with laminate flooring.

#### **Bathroom**

8' 8" x 6' 9" (2.64m x 2.06m)

Featuring a three piece suite including a bath with shower over, hand wash basin and W.C. Complete with ceiling spotlights, double glazed window and heated towel rail. Fitted with tiled flooring.

#### **Bedroom One**

9' 10" x 12' 1" (3.00m x 3.68m)

Complete with a ceiling light point, double glazed window and wall mounted radiator. Fitted with laminate flooring.

#### **Bedroom Two**

8' 7" x 11' 7" (2.61m x 3.53m)

Complete with a ceiling light point, double glazed window and wall mounted radiator. Fitted with carpet flooring.

# **Bedroom Three**

7' 0" x 9' 4" (2.14m x 2.84m)

Complete with a ceiling light point, double glazed window and wall mounted radiator. Fitted with carpet flooring.

# En suite

4' 3" x 10' 4" (1.30m x 3.16m)

Featuring a three piece suite including a shower, hand wash basin and W.C. Complete with ceiling spotlights, double glazed window and heated towel rail. Fitted with laminate flooring.