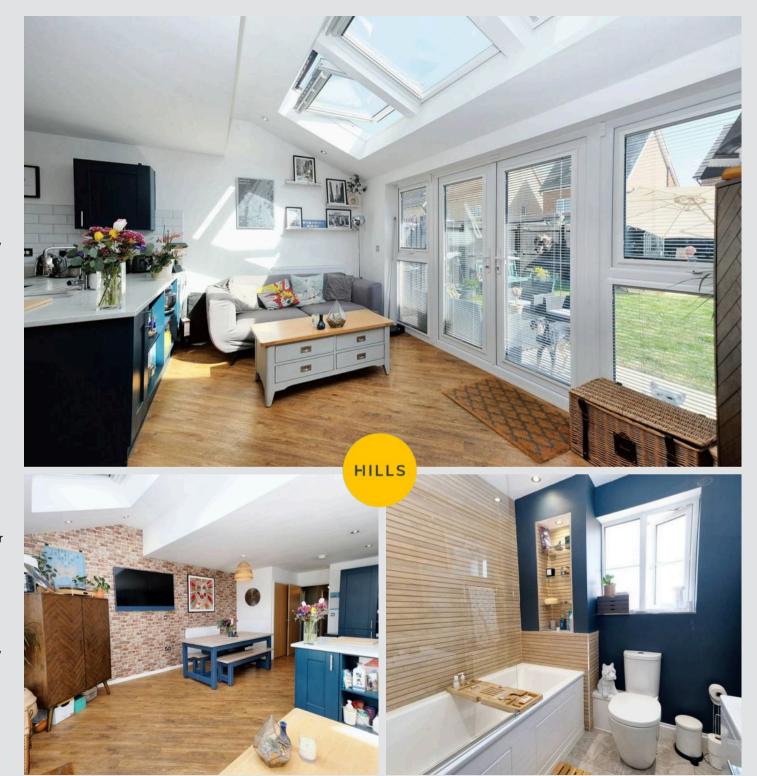

# **Dining Area**

8' 10" x 10' 7" (2.68m x 3.23m)

Complete with ceiling spotlights, Velux windows, patio doors and wall mounted radiator. Fitted with laminate flooring.

#### **Bathroom**

8' 8" x 6' 9" (2.64m x 2.06m)

Featuring a three piece suite including a bath with shower over, hand wash basin and W.C. Complete with ceiling spotlights, double glazed window and heated towel rail. Fitted with tiled flooring.