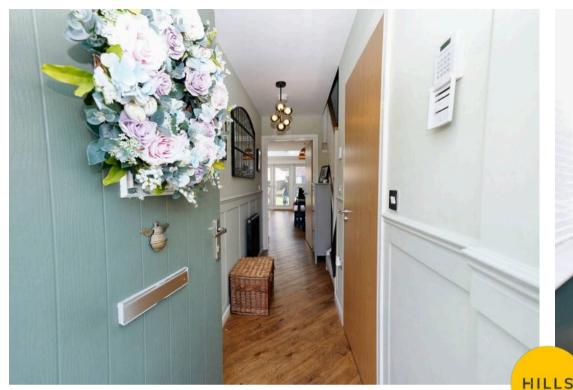

## **Entrance Hallway**

13' 7" x 3' 9" (4.14m x 1.14m)

Entered via a uPVC front door. Complete with a ceiling light point, wall mounted radiator and laminate flooring. **Downstairs W.C.** 

3' 7" x 6' 5" (1.09m x 1.96m)