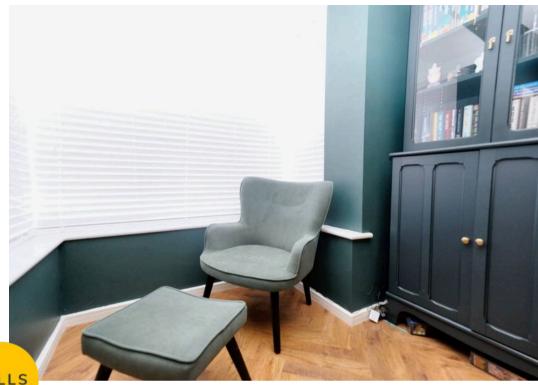

### Lounge

10' 1" x 17' 3" (3.07m x 5.27m)

Complete with a ceiling light point, double glazed window and wall mounted radiator. Fitted with laminate flooring.