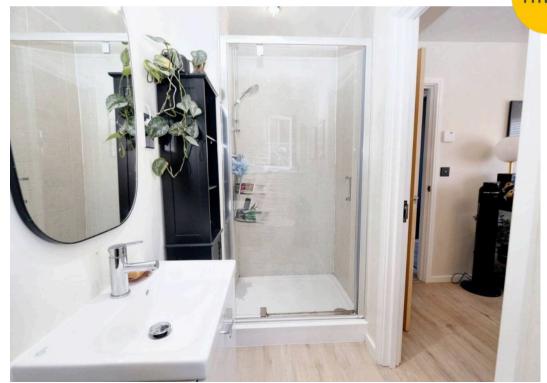

#### **Bathroom**

8' 8" x 6' 9" (2.64m x 2.06m)

Featuring a three piece suite including a bath with shower over, hand wash basin and W.C. Complete with ceiling spotlights, double glazed window and heated towel rail. Fitted with tiled flooring.

# En suite

4' 3" x 10' 4" (1.30m x 3.16m)

Featuring a three piece suite including a shower, hand wash basin and W.C. Complete with ceiling spotlights, double glazed window and heated towel rail. Fitted with laminate flooring.