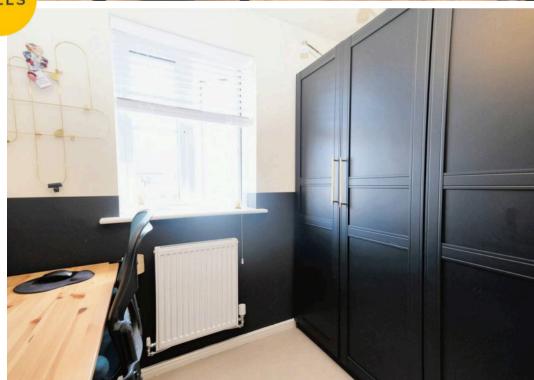

#### **Bedroom One**

9' 10" x 12' 1" (3.00m x 3.68m)

Complete with a ceiling light point, double glazed window and wall mounted radiator. Fitted with laminate flooring.

#### **Bedroom Two**

8' 7" x 11' 7" (2.61m x 3.53m)

Complete with a ceiling light point, double glazed window and wall mounted radiator. Fitted with carpet flooring.

# **Bedroom Three**

7' 0" x 9' 4" (2.14m x 2.84m)

Complete with a ceiling light point, double glazed window and wall mounted radiator. Fitted with carpet flooring.