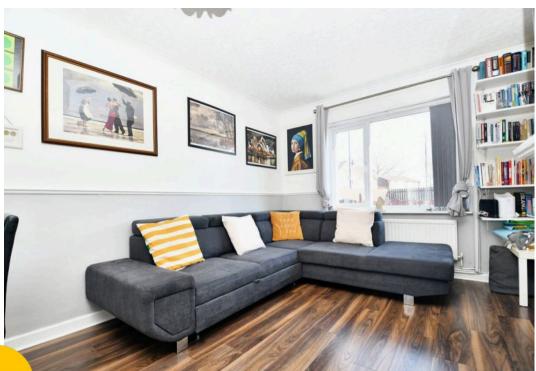

## **Entrance Hallway**

Lounge / Diner

19' 5" x 9' 6" (5.91m x 2.89m)

Kitchen

10' 7" x 7' 5" (3.22m x 2.25m)

Vestibule / Storage

14' 9" x 3' 10" (4.49m x 1.17m)

Storage