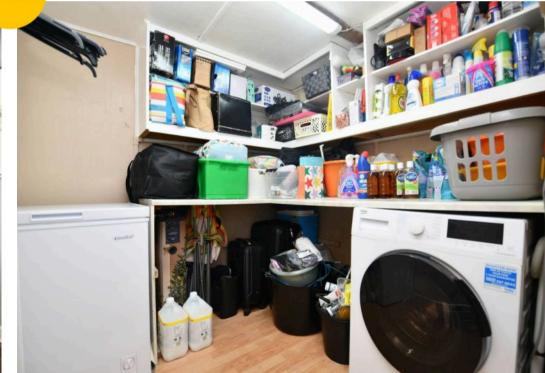

3' 10" x 2' 11" (1.18m x 0.88m)

**Utility Room** 

6' 10" x 6' 3" (2.09m x 1.91m)

Landing

**Bedroom One** 

17' 5" x 8' 10" (5.30m x 2.70m)

**Bedroom Two** 

11' 1" x 8' 6" (3.39m x 2.59m)