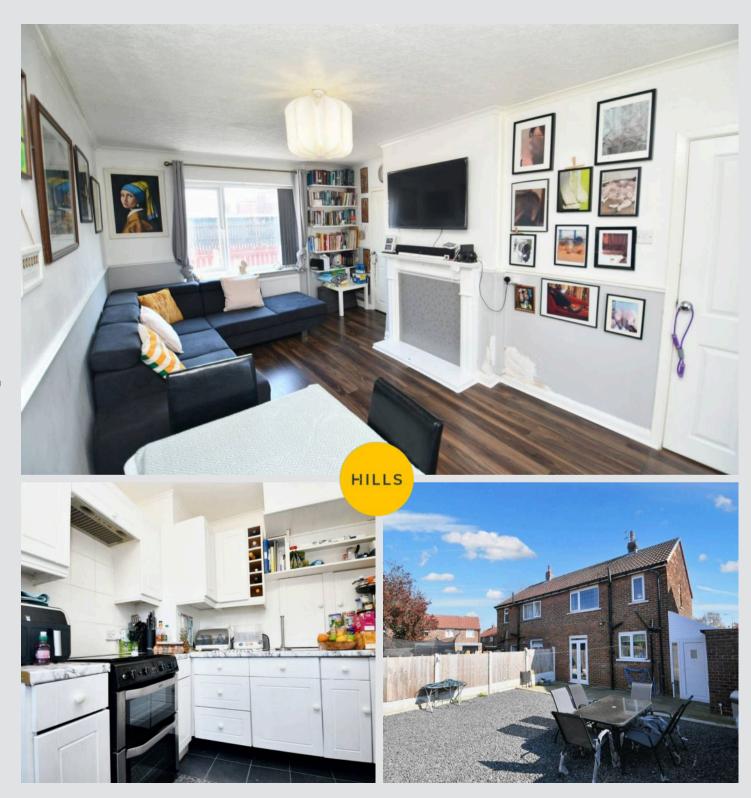

## **Entrance Hallway**

Lounge / Diner

19' 5" x 9' 6" (5.91m x 2.89m)

Kitchen

10' 7" x 7' 5" (3.22m x 2.25m)

Vestibule / Storage

14' 9" x 3' 10" (4.49m x 1.17m)

Storage

3' 10" x 2' 11" (1.18m x 0.88m)

**Utility Room** 

6' 10" x 6' 3" (2.09m x 1.91m)

Landing

**Bedroom One** 

17' 5" x 8' 10" (5.30m x 2.70m)

**Bedroom Two** 

11' 1" x 8' 6" (3.39m x 2.59m)