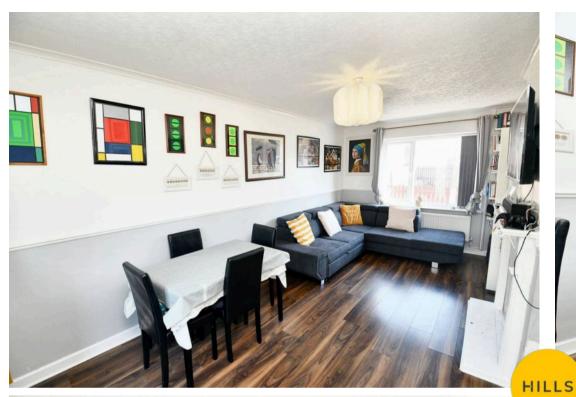

## **Entrance Hallway**

Lounge / Diner

19' 5" x 9' 6" (5.91m x 2.89m)

Kitchen

10' 7" x 7' 5" (3.22m x 2.25m)

Vestibule / Storage

14' 9" x 3' 10" (4.49m x 1.17m)

Storage