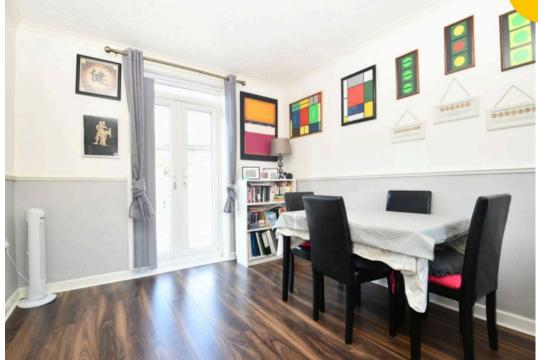

## **Entrance Hallway**

Lounge / Diner

19' 5" x 9' 6" (5.91m x 2.89m)

Kitchen

10' 7" x 7' 5" (3.22m x 2.25m)

Vestibule / Storage

14' 9" x 3' 10" (4.49m x 1.17m)

Storage