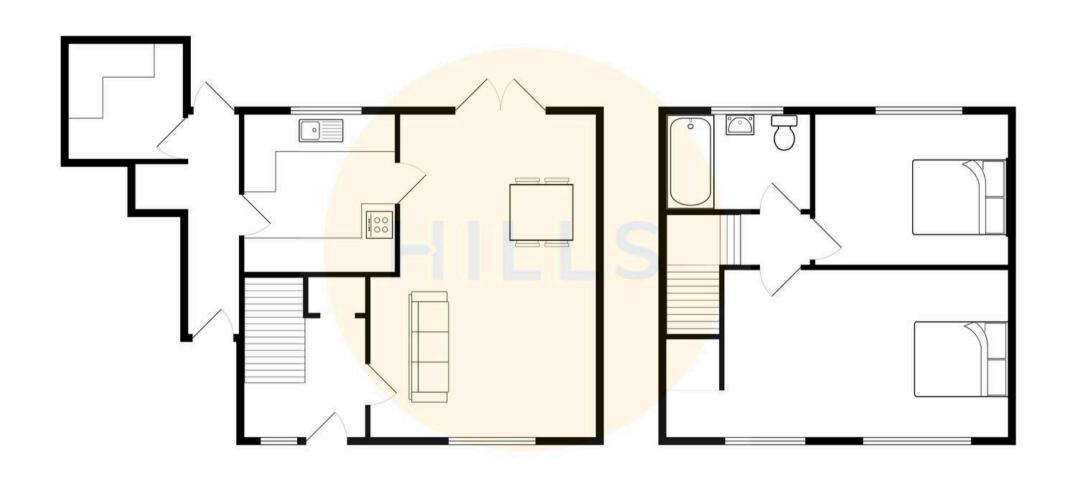

## **Entrance Hallway**

Lounge / Diner

19' 5" x 9' 6" (5.91m x 2.89m)

Kitchen

10' 7" x 7' 5" (3.22m x 2.25m)

Vestibule / Storage

14' 9" x 3' 10" (4.49m x 1.17m)

Storage

3' 10" x 2' 11" (1.18m x 0.88m)

**Utility Room** 

6' 10" x 6' 3" (2.09m x 1.91m)

Landing

**Bedroom One** 

17' 5" x 8' 10" (5.30m x 2.70m)

**Bedroom Two** 

11' 1" x 8' 6" (3.39m x 2.59m)

Bathroom

5' 11" x 5' 6" (1.81m x 1.68m)