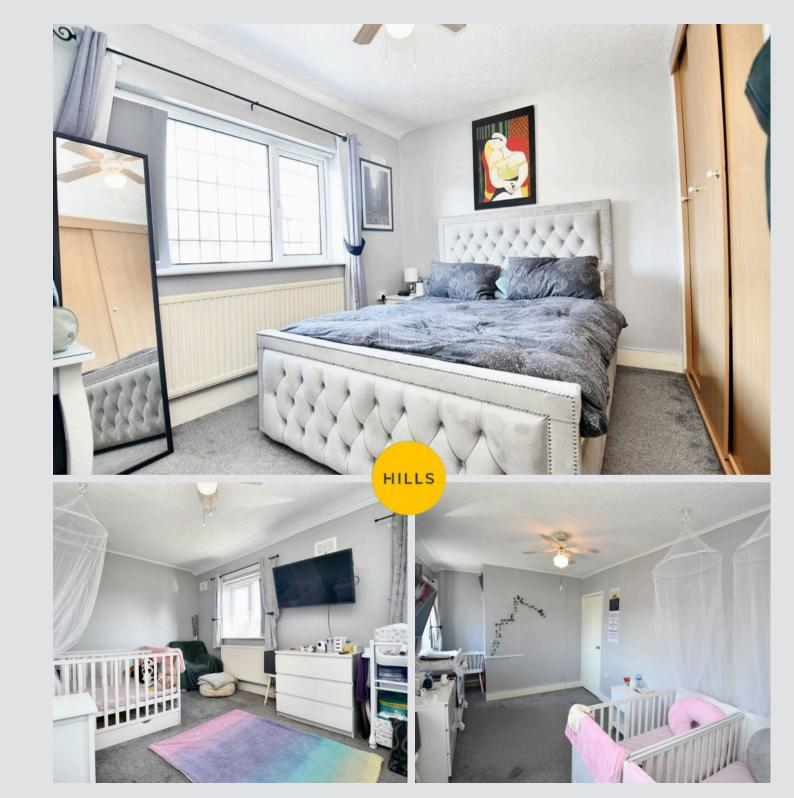

3' 10" x 2' 11" (1.18m x 0.88m)

**Utility Room** 

6' 10" x 6' 3" (2.09m x 1.91m)

Landing

**Bedroom One** 

17' 5" x 8' 10" (5.30m x 2.70m)

**Bedroom Two** 

11' 1" x 8' 6" (3.39m x 2.59m)