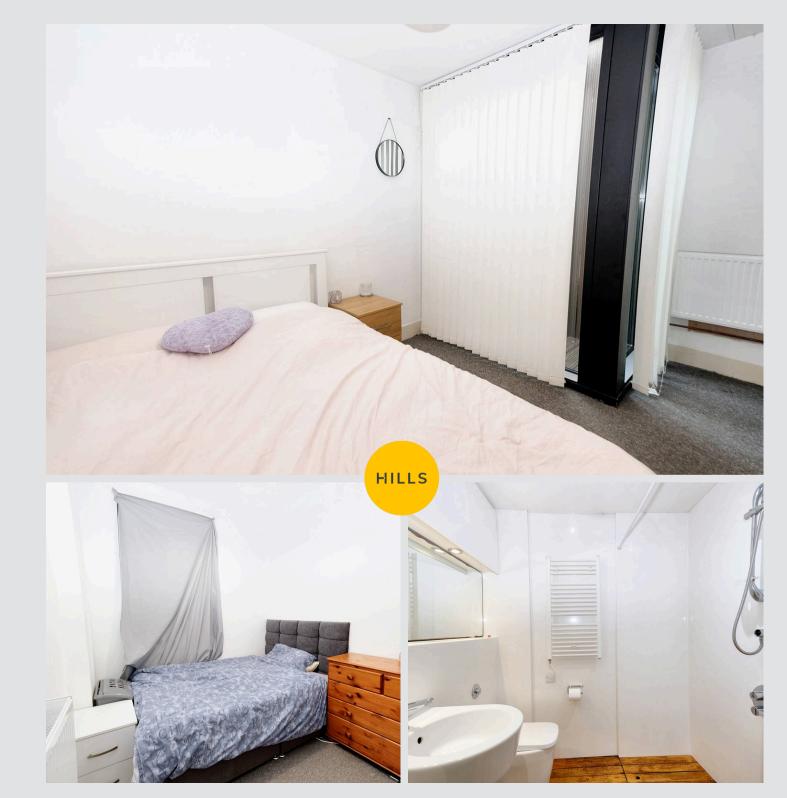

#### Bedroom One

10' 4" x 12' 0" (3.16m x 3.66m)

#### Bedroom Two

10' 4" x 8' 3" (3.16m x 2.51m)

#### Bathroom

5' 10" x 6' 5" (1.77m x 1.96m)