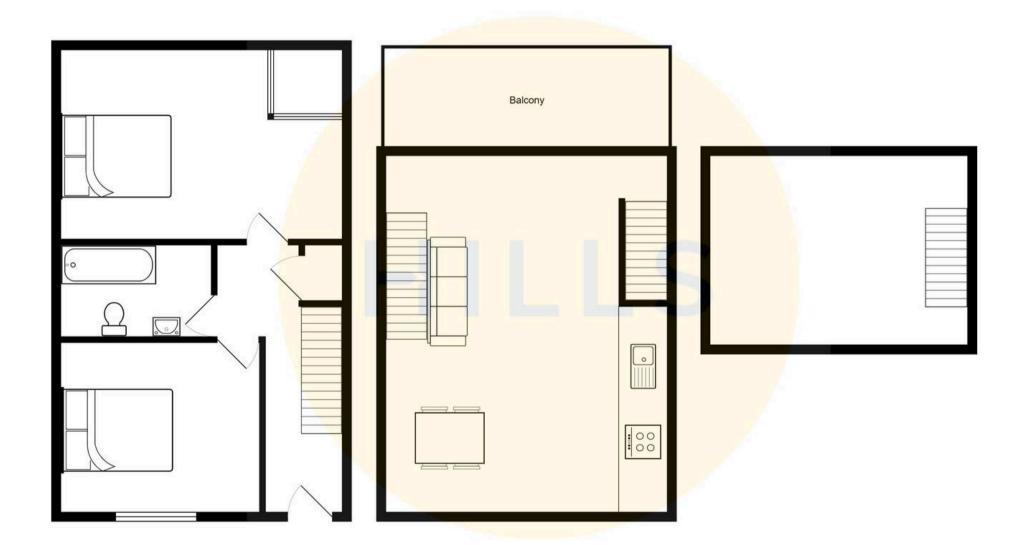

### Entrance Hallway

10' 3" x 6' 3" (3.12m x 1.91m)

#### Bedroom One

10' 4" x 12' 0" (3.16m x 3.66m)

#### Bedroom Two

10' 4" x 8' 3" (3.16m x 2.51m)

#### Bathroom

5' 10" x 6' 5" (1.77m x 1.96m)

## Lounge / Kitchen

23' 0" x 11' 11" (7.00m x 3.64m)

#### Snug

12' 0" x 11' 11" (3.67m x 3.63m)