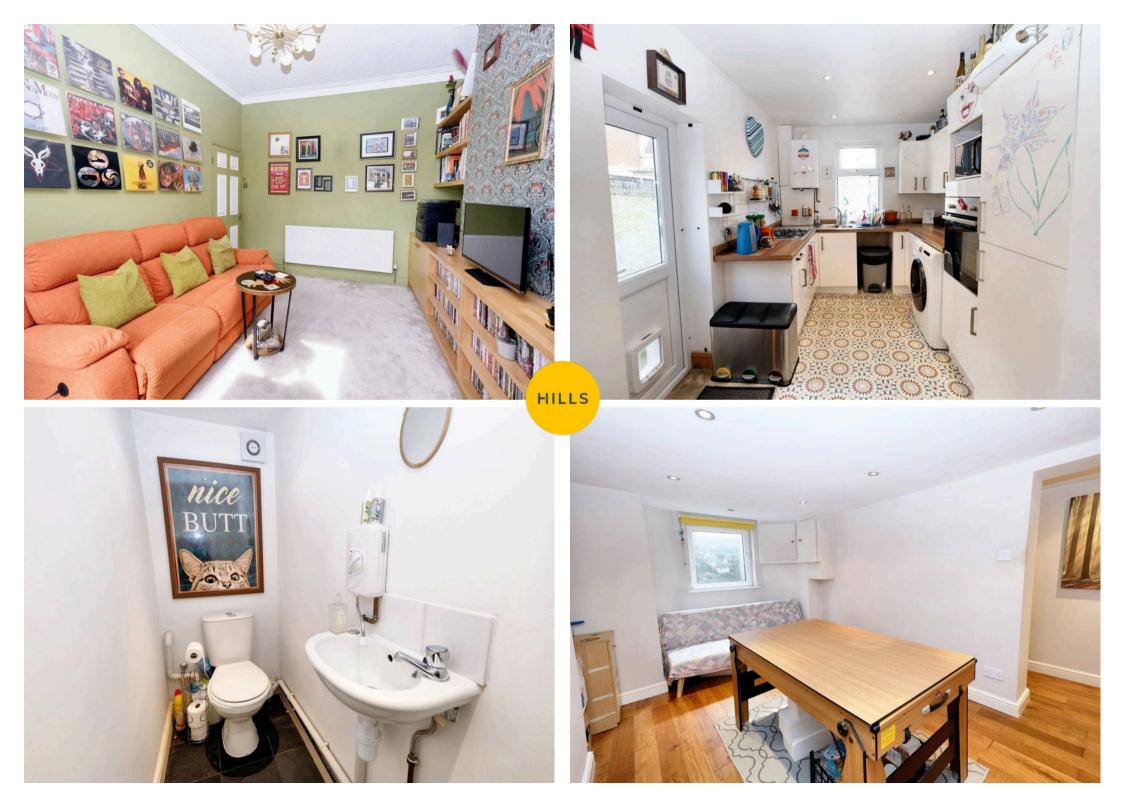

#### 14' 7" x 3' 2" (4.44m x 0.96m)

Entered via a uPVC front door. Complete with a ceiling light point, wall mounted radiator and carpet flooring. **Lounge** 

15' 1" x 10' 10" (4.59m x 3.30m)

Complete with a ceiling light point, double glazed bay window and wall mounted radiator. Fitted with carpet flooring.

#### Kitchen

#### 10' 3" x 7' 11" (3.12m x 2.41m)

Featuring complementary wall and base units with a cooker and hob. Space for a fridge freezer, dishwasher and washing machine. Complete with ceiling spotlights, double glazed window and uPVC door. Fitted with lino flooring. Boiler.

#### Downstairs W.C.

#### 7' 6" x 2' 9" (2.29m x 0.85m)

Featuring a two piece suite including a hand wash basin and W.C. Complete with ceiling spotlights, extractor and tiled flooring.