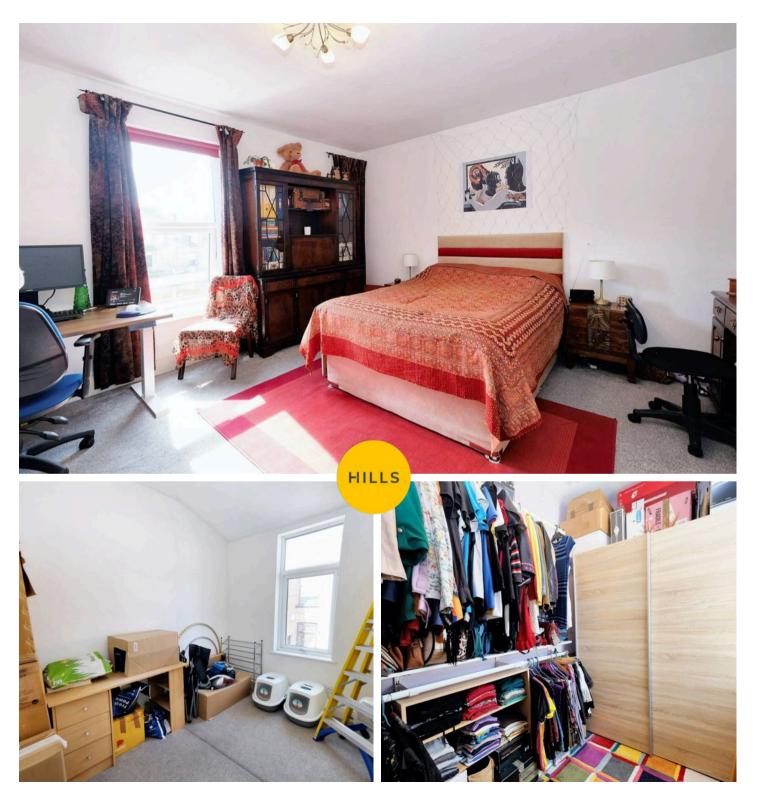

#### **Bedroom One**

#### 13' 7" x 14' 5" (4.14m x 4.39m)

Complete with a ceiling light point, two double glazed windows and wall mounted radiator. Fitted with carpet flooring.

#### Bedroom Two

## 10' 2" x 5' 11" (3.09m x 1.81m)

Complete with a ceiling light point, double glazed window and wall mounted radiator. Fitted with carpet flooring. Bedroom Three

#### 10' 6" x 8' 0" (3.21m x 2.43m)

Complete with a ceiling light point, double glazed window and wall mounted radiator. Fitted with carpet flooring.