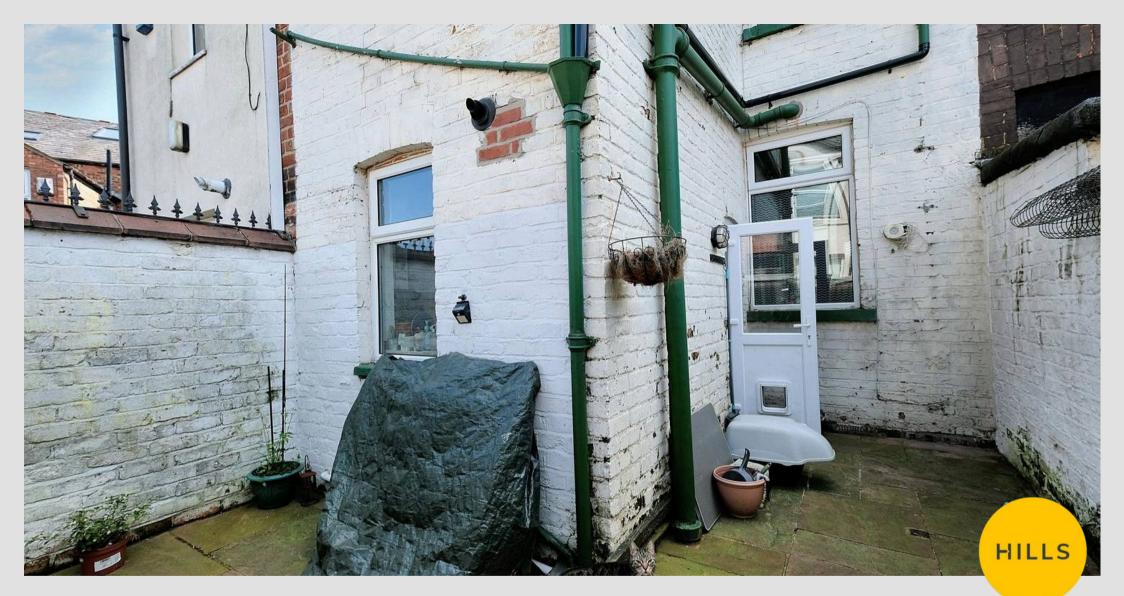

#### External

A low maintenance, secure courtyard garden with sun exposure in the afternoon.