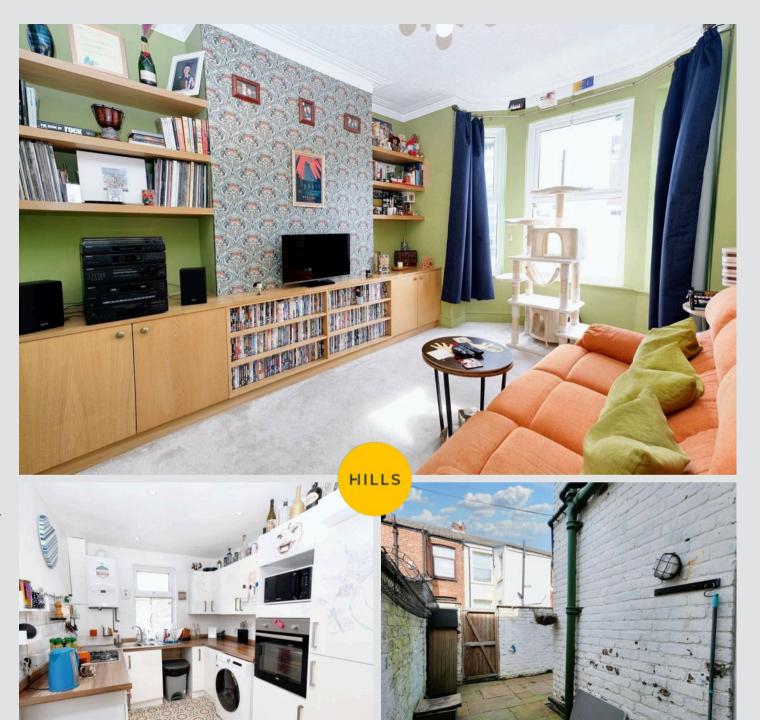

#### **Entrance Hallway**

#### 14' 7" x 3' 2" (4.44m x 0.96m)

Entered via a uPVC front door. Complete with a ceiling light point, wall mounted radiator and carpet flooring. **Lounge** 

15' 1" x 10' 10" (4.59m x 3.30m)

Complete with a ceiling light point, double glazed bay window and wall mounted radiator. Fitted with carpet flooring.

#### **Dining Room**

#### 9'9" x 14'1" (2.96m x 4.30m)

Complete with a ceiling light point, double glazed window and wall mounted radiator. Fitted with laminate flooring.

#### Kitchen

#### 10' 3" x 7' 11" (3.12m x 2.41m)

Featuring complementary wall and base units with a cooker and hob. Space for a fridge freezer, dishwasher and washing machine. Complete with ceiling spotlights, double glazed window and uPVC door. Fitted with lino flooring. Boiler.

#### External

A low maintenance, secure courtyard garden with sun exposure in the afternoon.