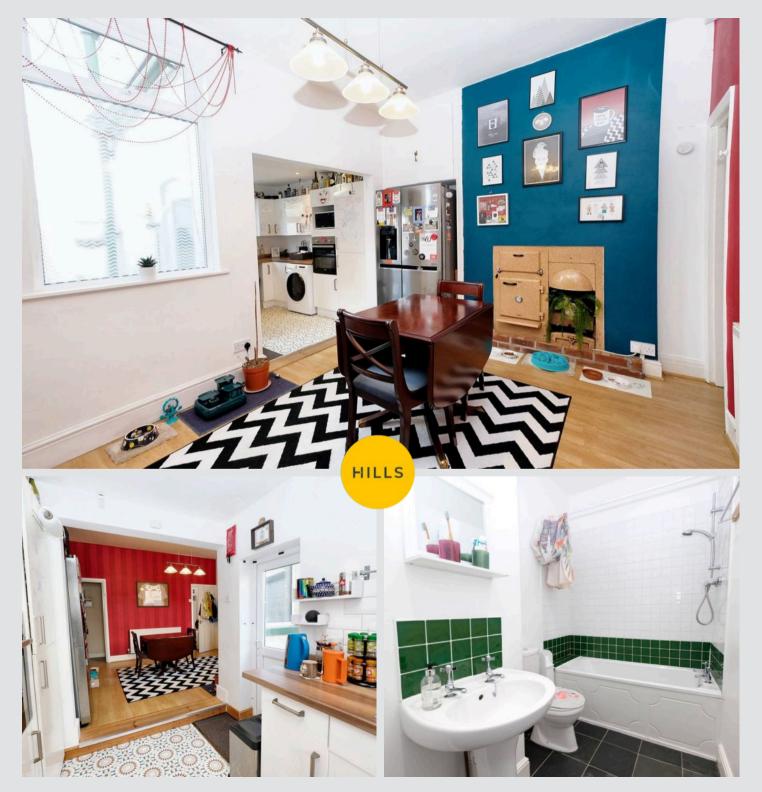

#### **Dining Room**

#### 9'9" x 14'1" (2.96m x 4.30m)

Complete with a ceiling light point, double glazed window and wall mounted radiator. Fitted with laminate flooring.

#### Kitchen

#### 10' 3" x 7' 11" (3.12m x 2.41m)

Featuring complementary wall and base units with a cooker and hob. Space for a fridge freezer, dishwasher and washing machine. Complete with ceiling spotlights, double glazed window and uPVC door. Fitted with lino flooring. Boiler.

#### Bathroom

9' 1" x 5' 5" (2.78m x 1.64m)

Featuring a three piece suite including a bath with shower over, hand wash basin and W.C. Complete with ceiling spotlights, extractor and tiled flooring.