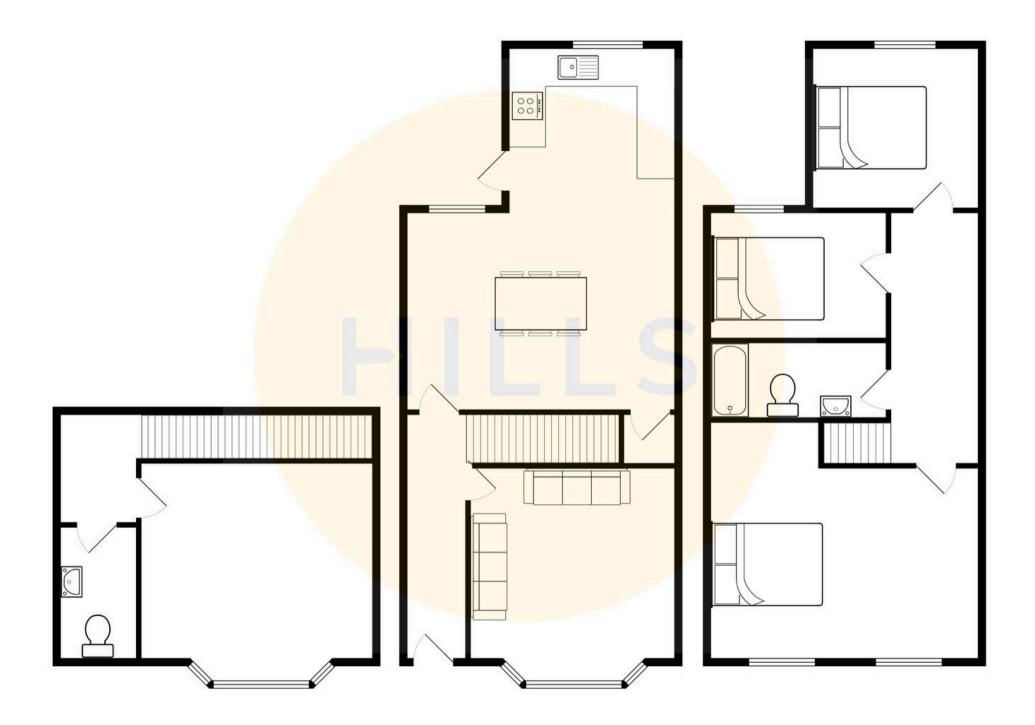

#### **Entrance Hallway**

#### 14' 7" x 3' 2" (4.44m x 0.96m)

Entered via a uPVC front door. Complete with a ceiling light point, wall mounted radiator and carpet flooring. **Lounge** 

15' 1" x 10' 10" (4.59m x 3.30m)

Complete with a ceiling light point, double glazed bay window and wall mounted radiator. Fitted with carpet flooring.

#### **Dining Room**

#### 9'9" x 14'1" (2.96m x 4.30m)

Complete with a ceiling light point, double glazed window and wall mounted radiator. Fitted with laminate flooring.

#### Kitchen

#### 10' 3" x 7' 11" (3.12m x 2.41m)

Featuring complementary wall and base units with a cooker and hob. Space for a fridge freezer, dishwasher and washing machine. Complete with ceiling spotlights, double glazed window and uPVC door. Fitted with lino flooring. Boiler.

#### Cellar

## 13' 11" x 10' 3" (4.24m x 3.13m)

A spacious double bedroom, fully tanked and complete with ceiling spotlights, double glazed window and wall mounted radiator. Fitted with engineered wood flooring.

#### Downstairs W.C.

#### 7' 6" x 2' 9" (2.29m x 0.85m)

Featuring a two piece suite including a hand wash basin and W.C. Complete with ceiling spotlights, extractor and tiled flooring.

#### **Bedroom One**

#### 13' 7" x 14' 5" (4.14m x 4.39m)

Complete with a ceiling light point, two double glazed windows and wall mounted radiator. Fitted with carpet flooring.

#### Bedroom Two

## 10' 2" x 5' 11" (3.09m x 1.81m)

Complete with a ceiling light point, double glazed window and wall mounted radiator. Fitted with carpet flooring. Bedroom Three

#### 10' 6" x 8' 0" (3.21m x 2.43m)

Complete with a ceiling light point, double glazed window and wall mounted radiator. Fitted with carpet flooring.

#### Bathroom

9' 1" x 5' 5" (2.78m x 1.64m)

Featuring a three piece suite including a bath with shower over, hand wash basin and W.C. Complete with ceiling spotlights, extractor and tiled flooring.