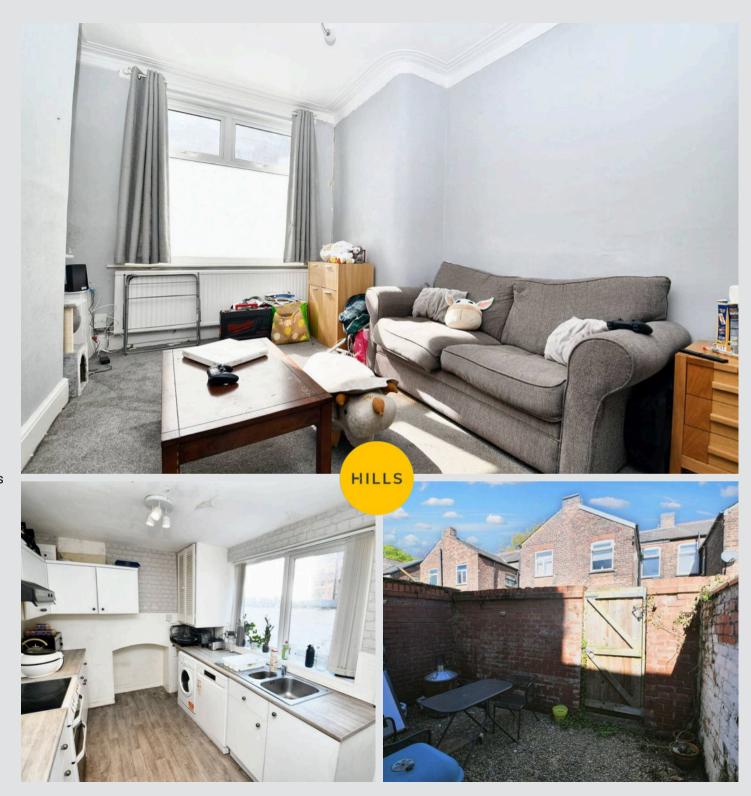

# Lounge

12' 10" x 10' 7" (3.92m x 3.22m)

# **Dining Room**

14' 1" x 12' 3" (4.29m x 3.73m)

#### Kitchen

12' 4" x 8' 2" (3.75m x 2.48m)