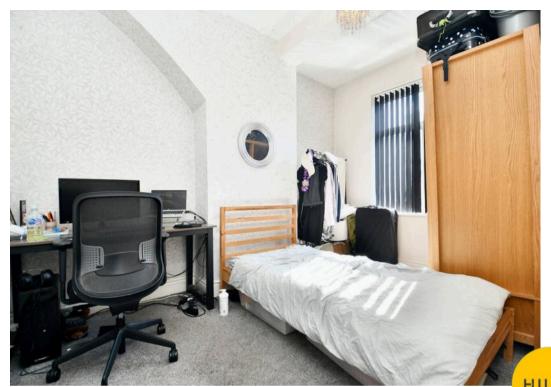

#### Bedroom One

12' 11" x 8' 11" (3.93m x 2.71m)

#### Bedroom Two

12' 2" x 9' 1" (3.72m x 2.76m)