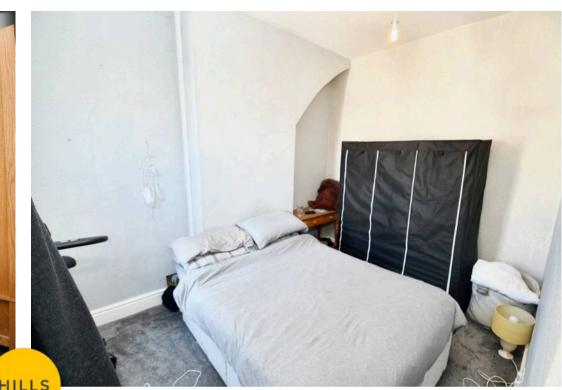

#### Bedroom One

12' 11" x 8' 11" (3.93m x 2.71m)

#### Bedroom Two

12' 2" x 9' 1" (3.72m x 2.76m)