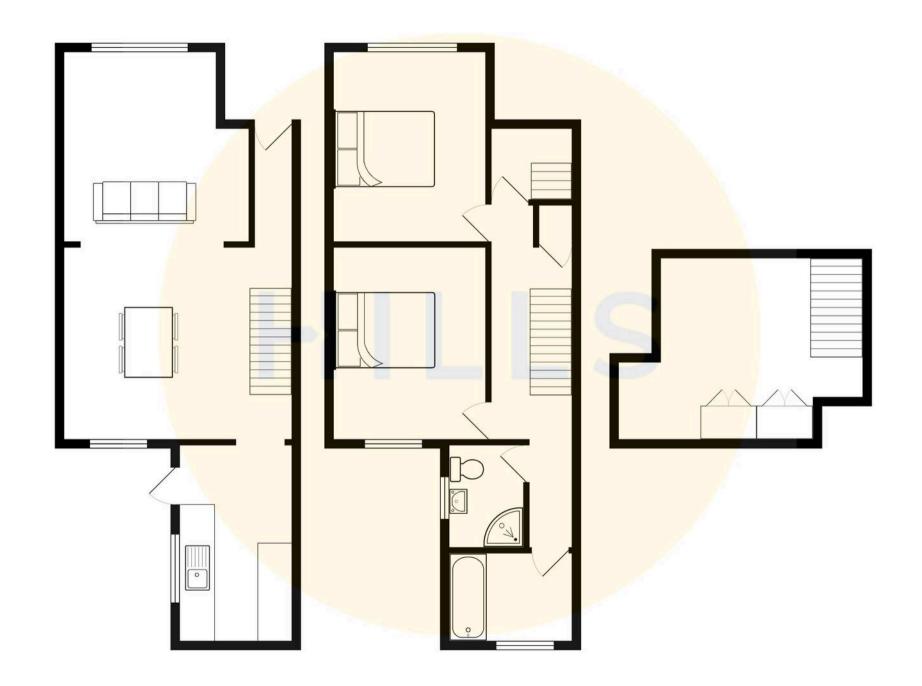

Council Tax band: A

Tenure: Freehold

- Spacious Two Bedroom Property, with the Added Benefit of a Loft Room
- Lounge and a Dining Room Separated via an Archway
- Modern Fitted Kitchen
- Three-Piece Shower Room and an Additional Bathroom
- Low-Maintenance Courtyard Garden to the Rear
- Close to Excellent Transport Links into Salford Quays, Media City and Manchester City Centre
- Within Walking Distance of Several Well-Kept Parks and Local Schooling
- Ideal First Time Home or Investment
- Viewing is Highly Recommended

# **Entrance Hallway**

# Lounge

12' 10" x 10' 7" (3.92m x 3.22m)

# **Dining Room**

14' 1" x 12' 3" (4.29m x 3.73m)

#### Kitchen

12' 4" x 8' 2" (3.75m x 2.48m)

# Landing

#### Bedroom One

12' 11" x 8' 11" (3.93m x 2.71m)

#### Bedroom Two

12' 2" x 9' 1" (3.72m x 2.76m)

#### Bathroom

8' 2" x 6' 0" (2.49m x 1.84m)

#### Shower Room

6' 7" x 5' 0" (2.00m x 1.52m)

#### Loft Room

10' 3" x 8' 2" (3.13m x 2.50m)