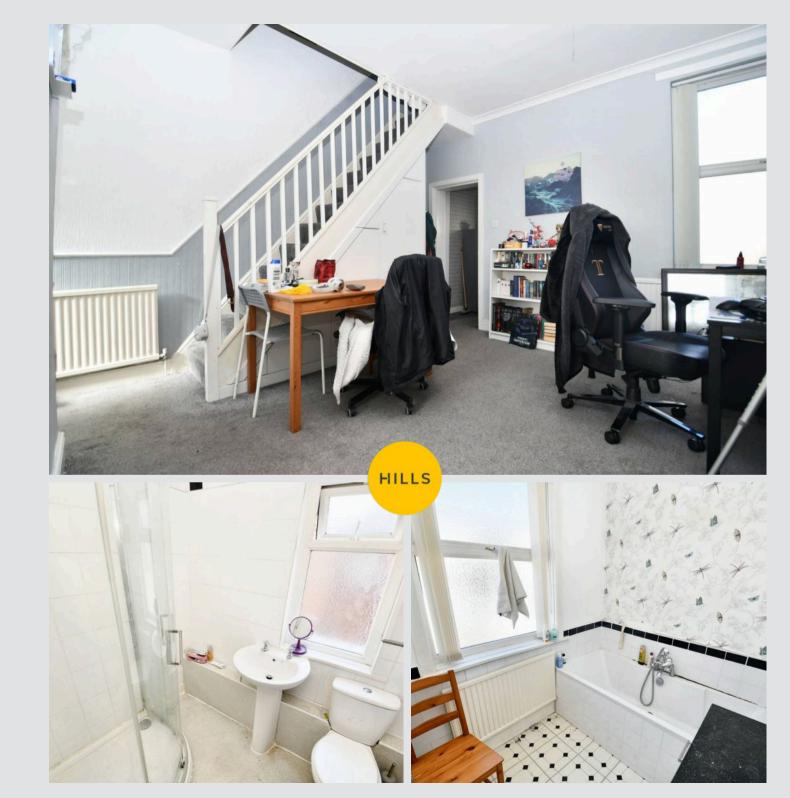

#### Bathroom

8' 2" x 6' 0" (2.49m x 1.84m)

#### Shower Room

6' 7" x 5' 0" (2.00m x 1.52m)

#### Loft Room

10' 3" x 8' 2" (3.13m x 2.50m)